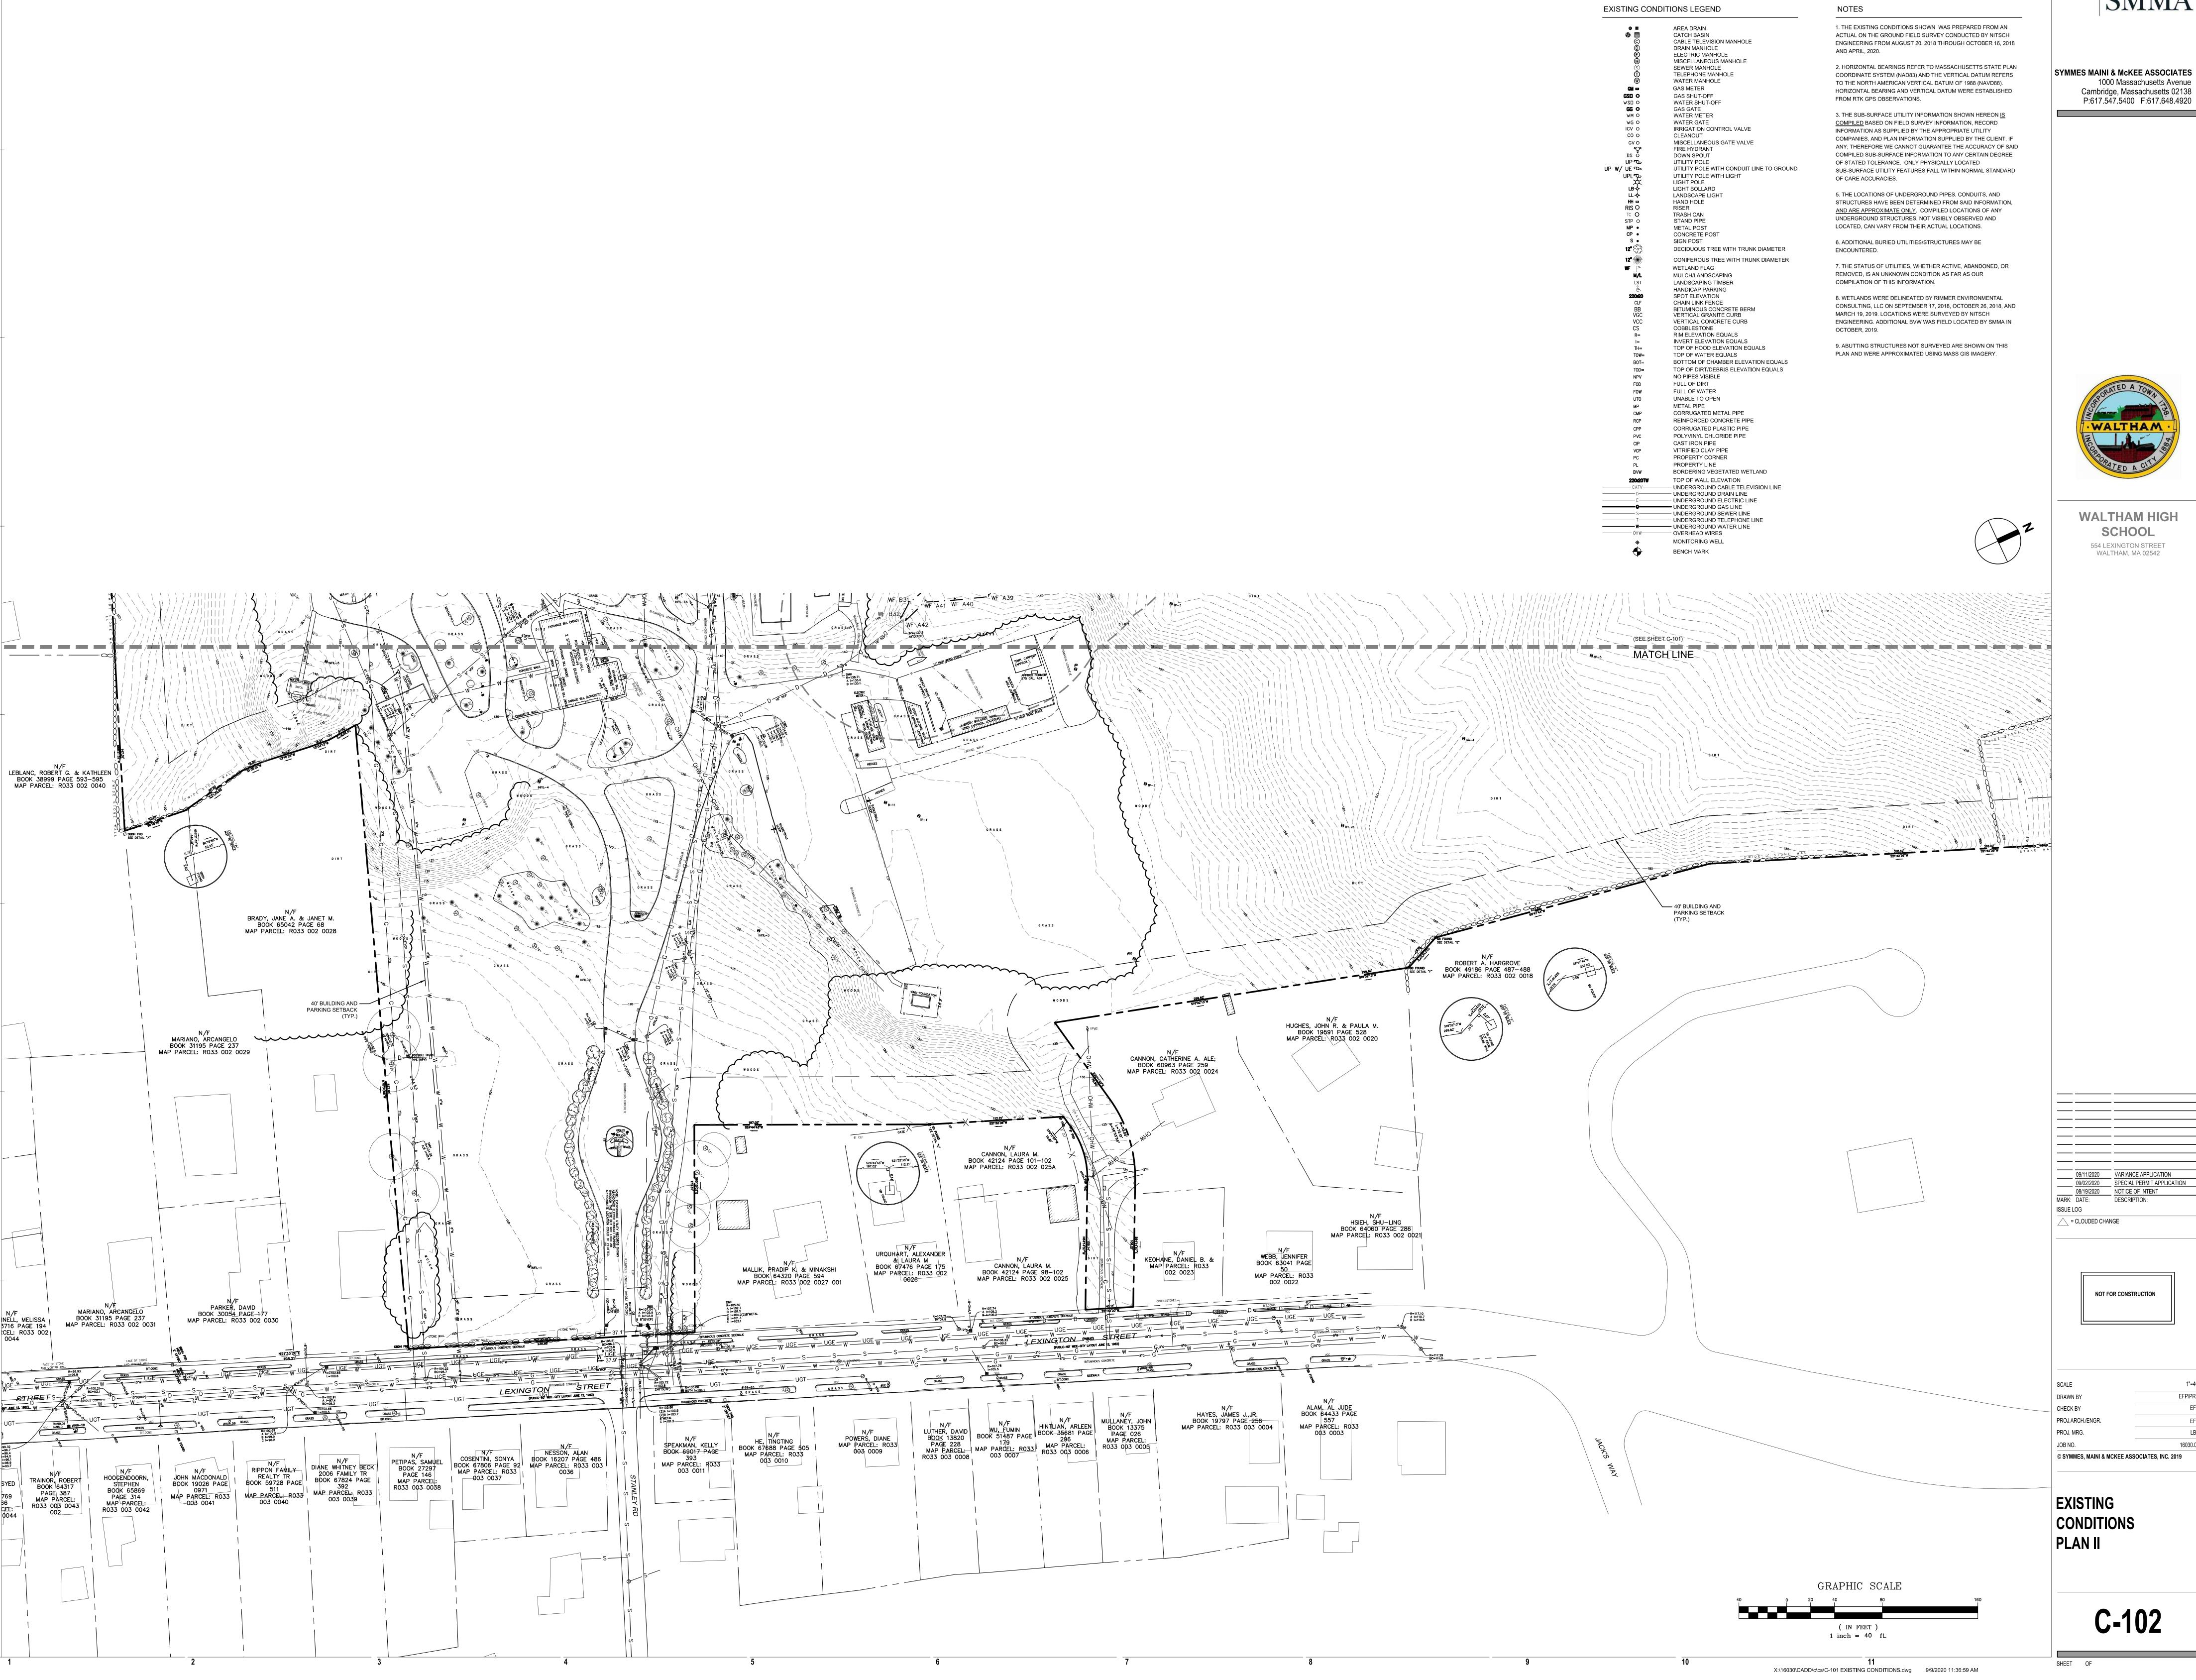

**PLAN II** 

**ZONING ANALYSIS** 

MAP 33 BLOCK 2 LOTS 19, 19A, AND 19B; MAP 32 BLOCK 5 LOT 38 RA2 AND RA3

DIMENSIONAL REGULATIONS: MINIMUM LOT AREA: MINIMUM FRONTAGE: MINIMUM FRONT BUILDING SETBACK: 75 FT MINIMUM REAR BUILDING SETBACK: 75 FT MINIMUM BLEACHER SETBACK:

PROPOSED 52.5 ACRES 854 FT (EASTERN PROPERTY LINE) 369 FT (WESTERN PROPERTY LINE) 150 FT (SOUTHERN PROPERTY LINE) 40 FT (SOUTHERN PROPERTY LINE) 4 STORIES 4 STORIES

PROPOSED 650 SPACES \*\*

MAXIMUM LOT COVERAGE: \* SETBACK REQUIREMENT TO RESIDENTIAL PROPERTY LINE

PARKING: VARIOUS USES TOTAL SPACES

MINIMUM PARKING SETBACK:

MAXIMUM BUILDING HEIGHT:

\*\* PARKING QUANTITY CONSISTS OF: 164 (9'X18') AT-GRADE SPACES 96 (9'X18') GARAGE SPACES 390 (8.5'X18') GARAGE SPACES