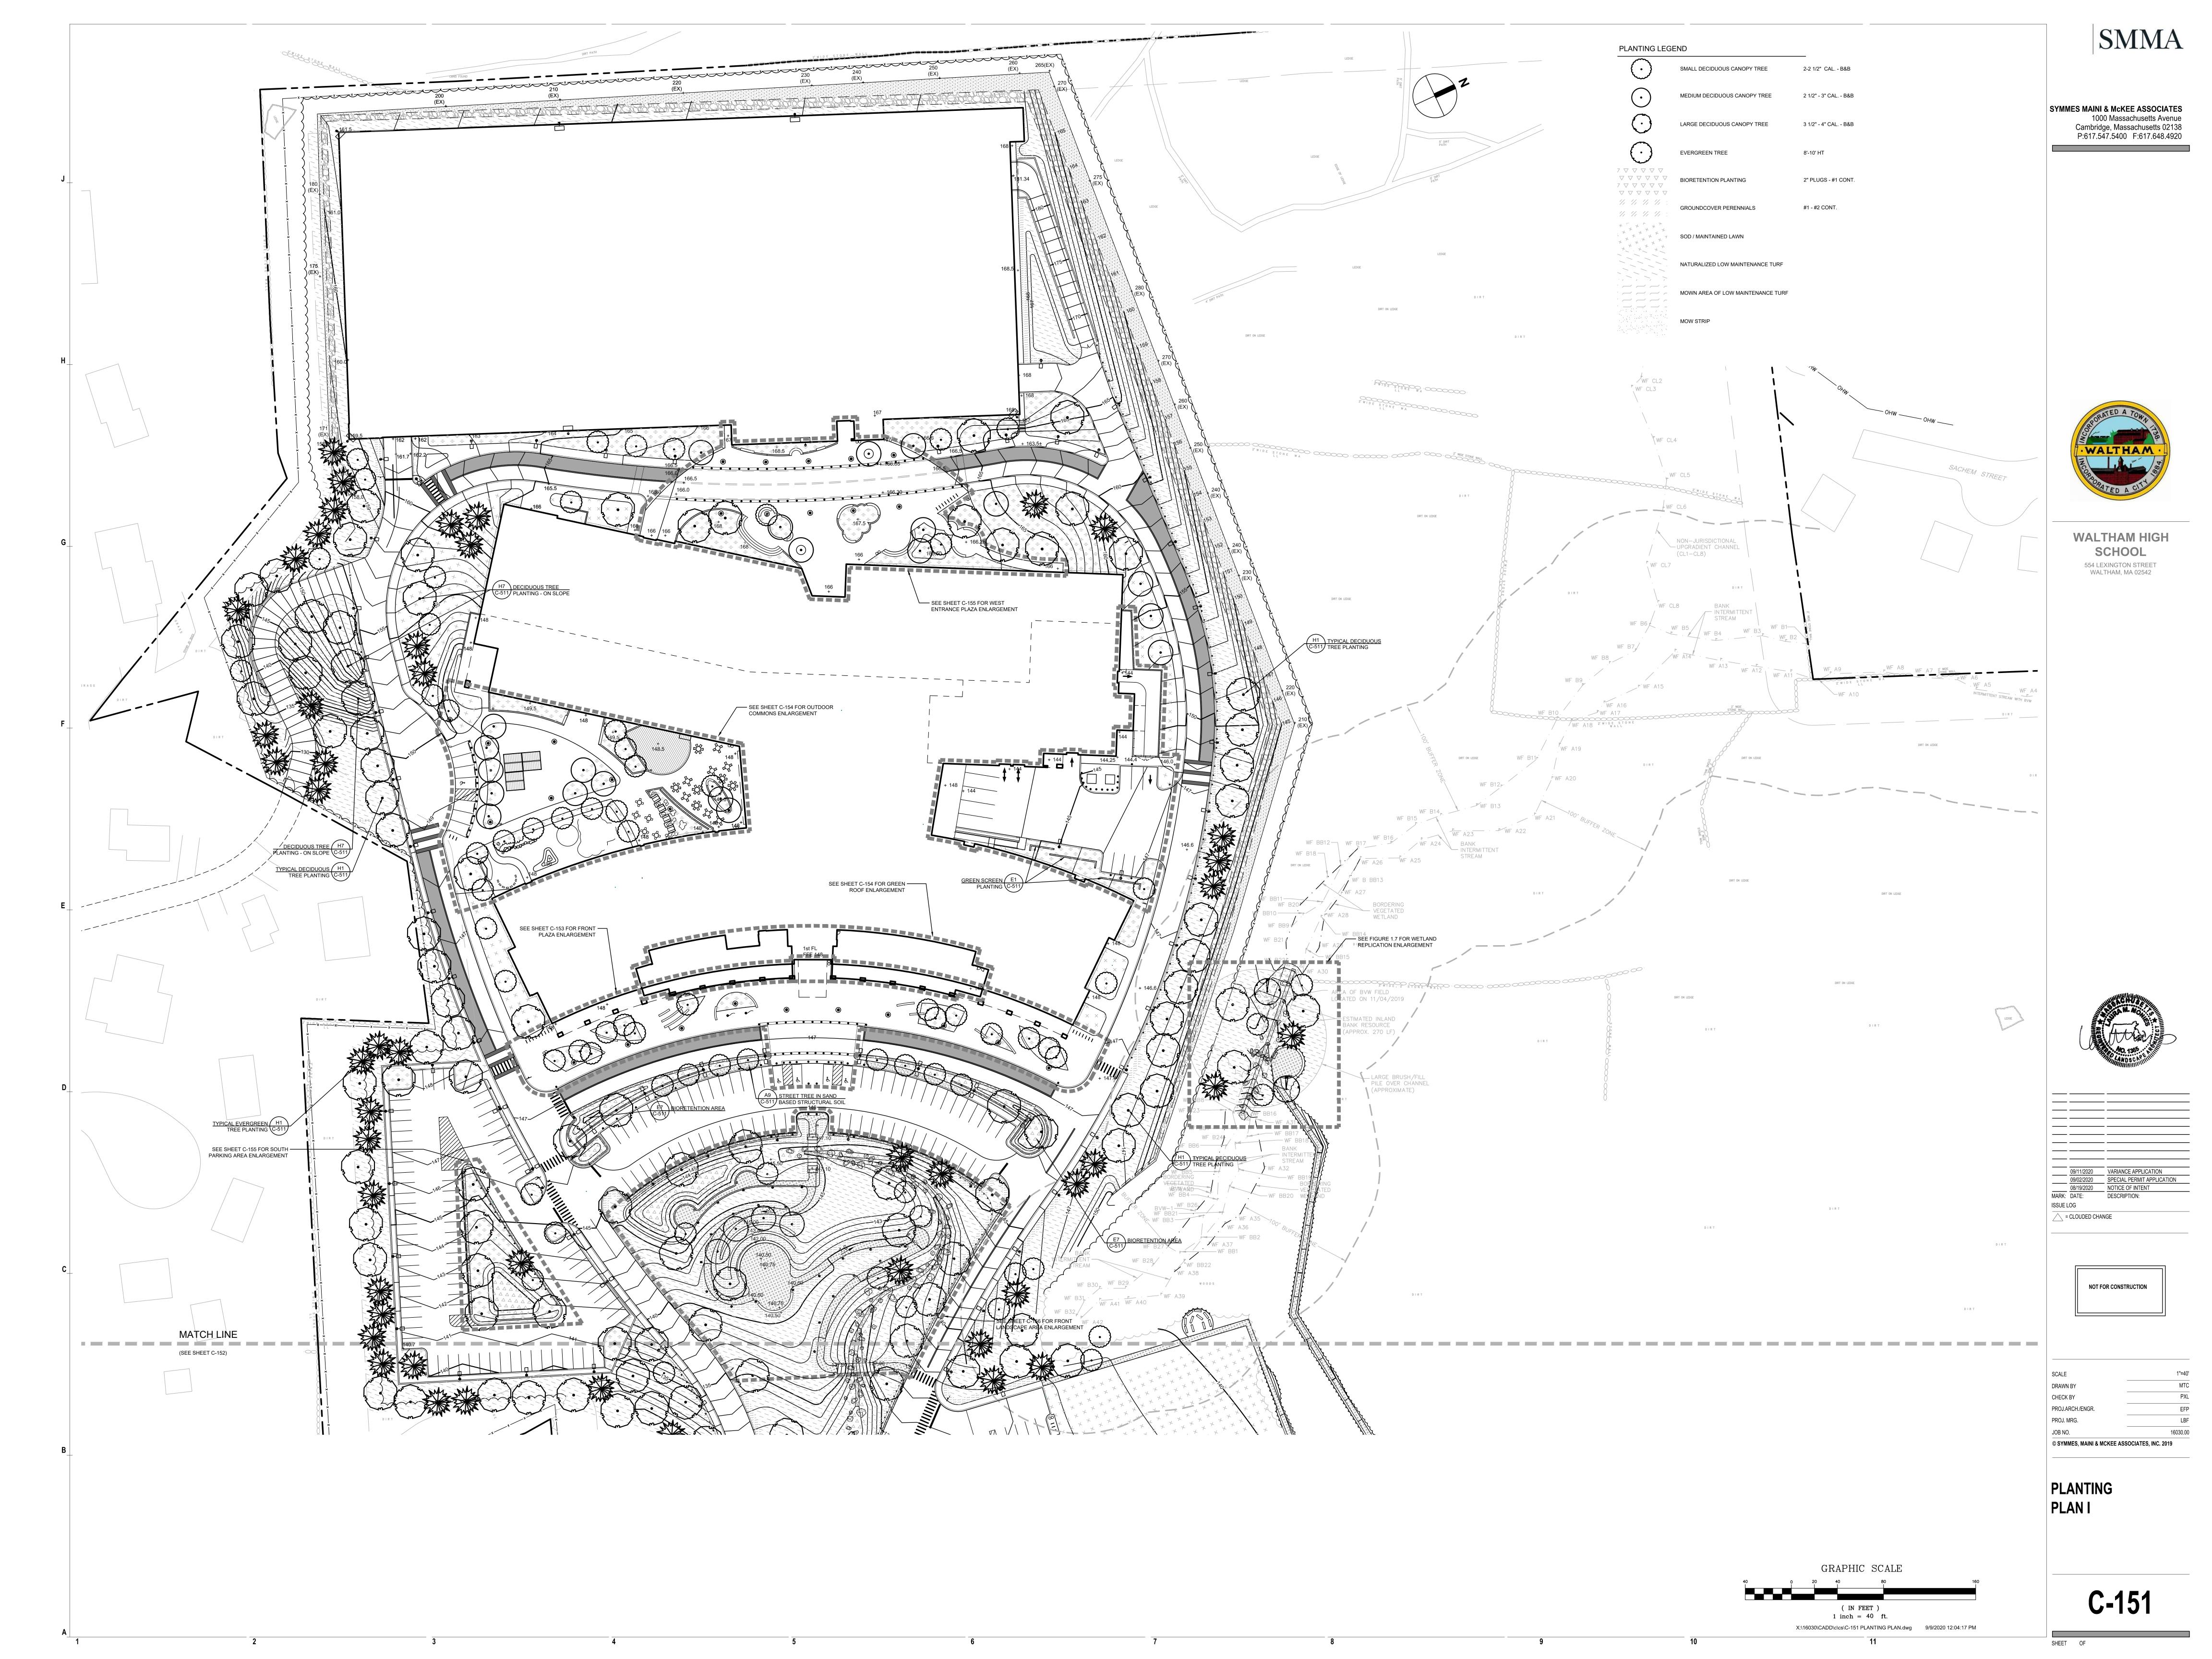

| ( IN FEET ) 1 inch = 40 ft.                                                                                                                                                                                                          | 122                                       |



X:\16030\CADD\c\cs\Variance\C-121 LAYOUT AND MATERIALS PLAN.dwg 9/15/2020 9:51:06 AM



| Trees   |          |                         |                             |          |           |                 |
|---------|----------|-------------------------|-----------------------------|----------|-----------|-----------------|
| Symbol  | Quantity | Scientific Name         | Common Name                 | Caliper  | Container | Notes           |
| AR      | 2        | Acer Rubrum             | Red Maple                   | 1-1.5"   | B&B       |                 |
| NS      | 1        | Nyssa sylvatica         | Black Gum                   | 1-1.5"   | B&B       |                 |
| PS      | 2        | Pinus strobus           | White Pine                  | 1-1.5"   | B&B       |                 |
| QB      | 2        | Quercus bicolor         | Swamp White Oak             |