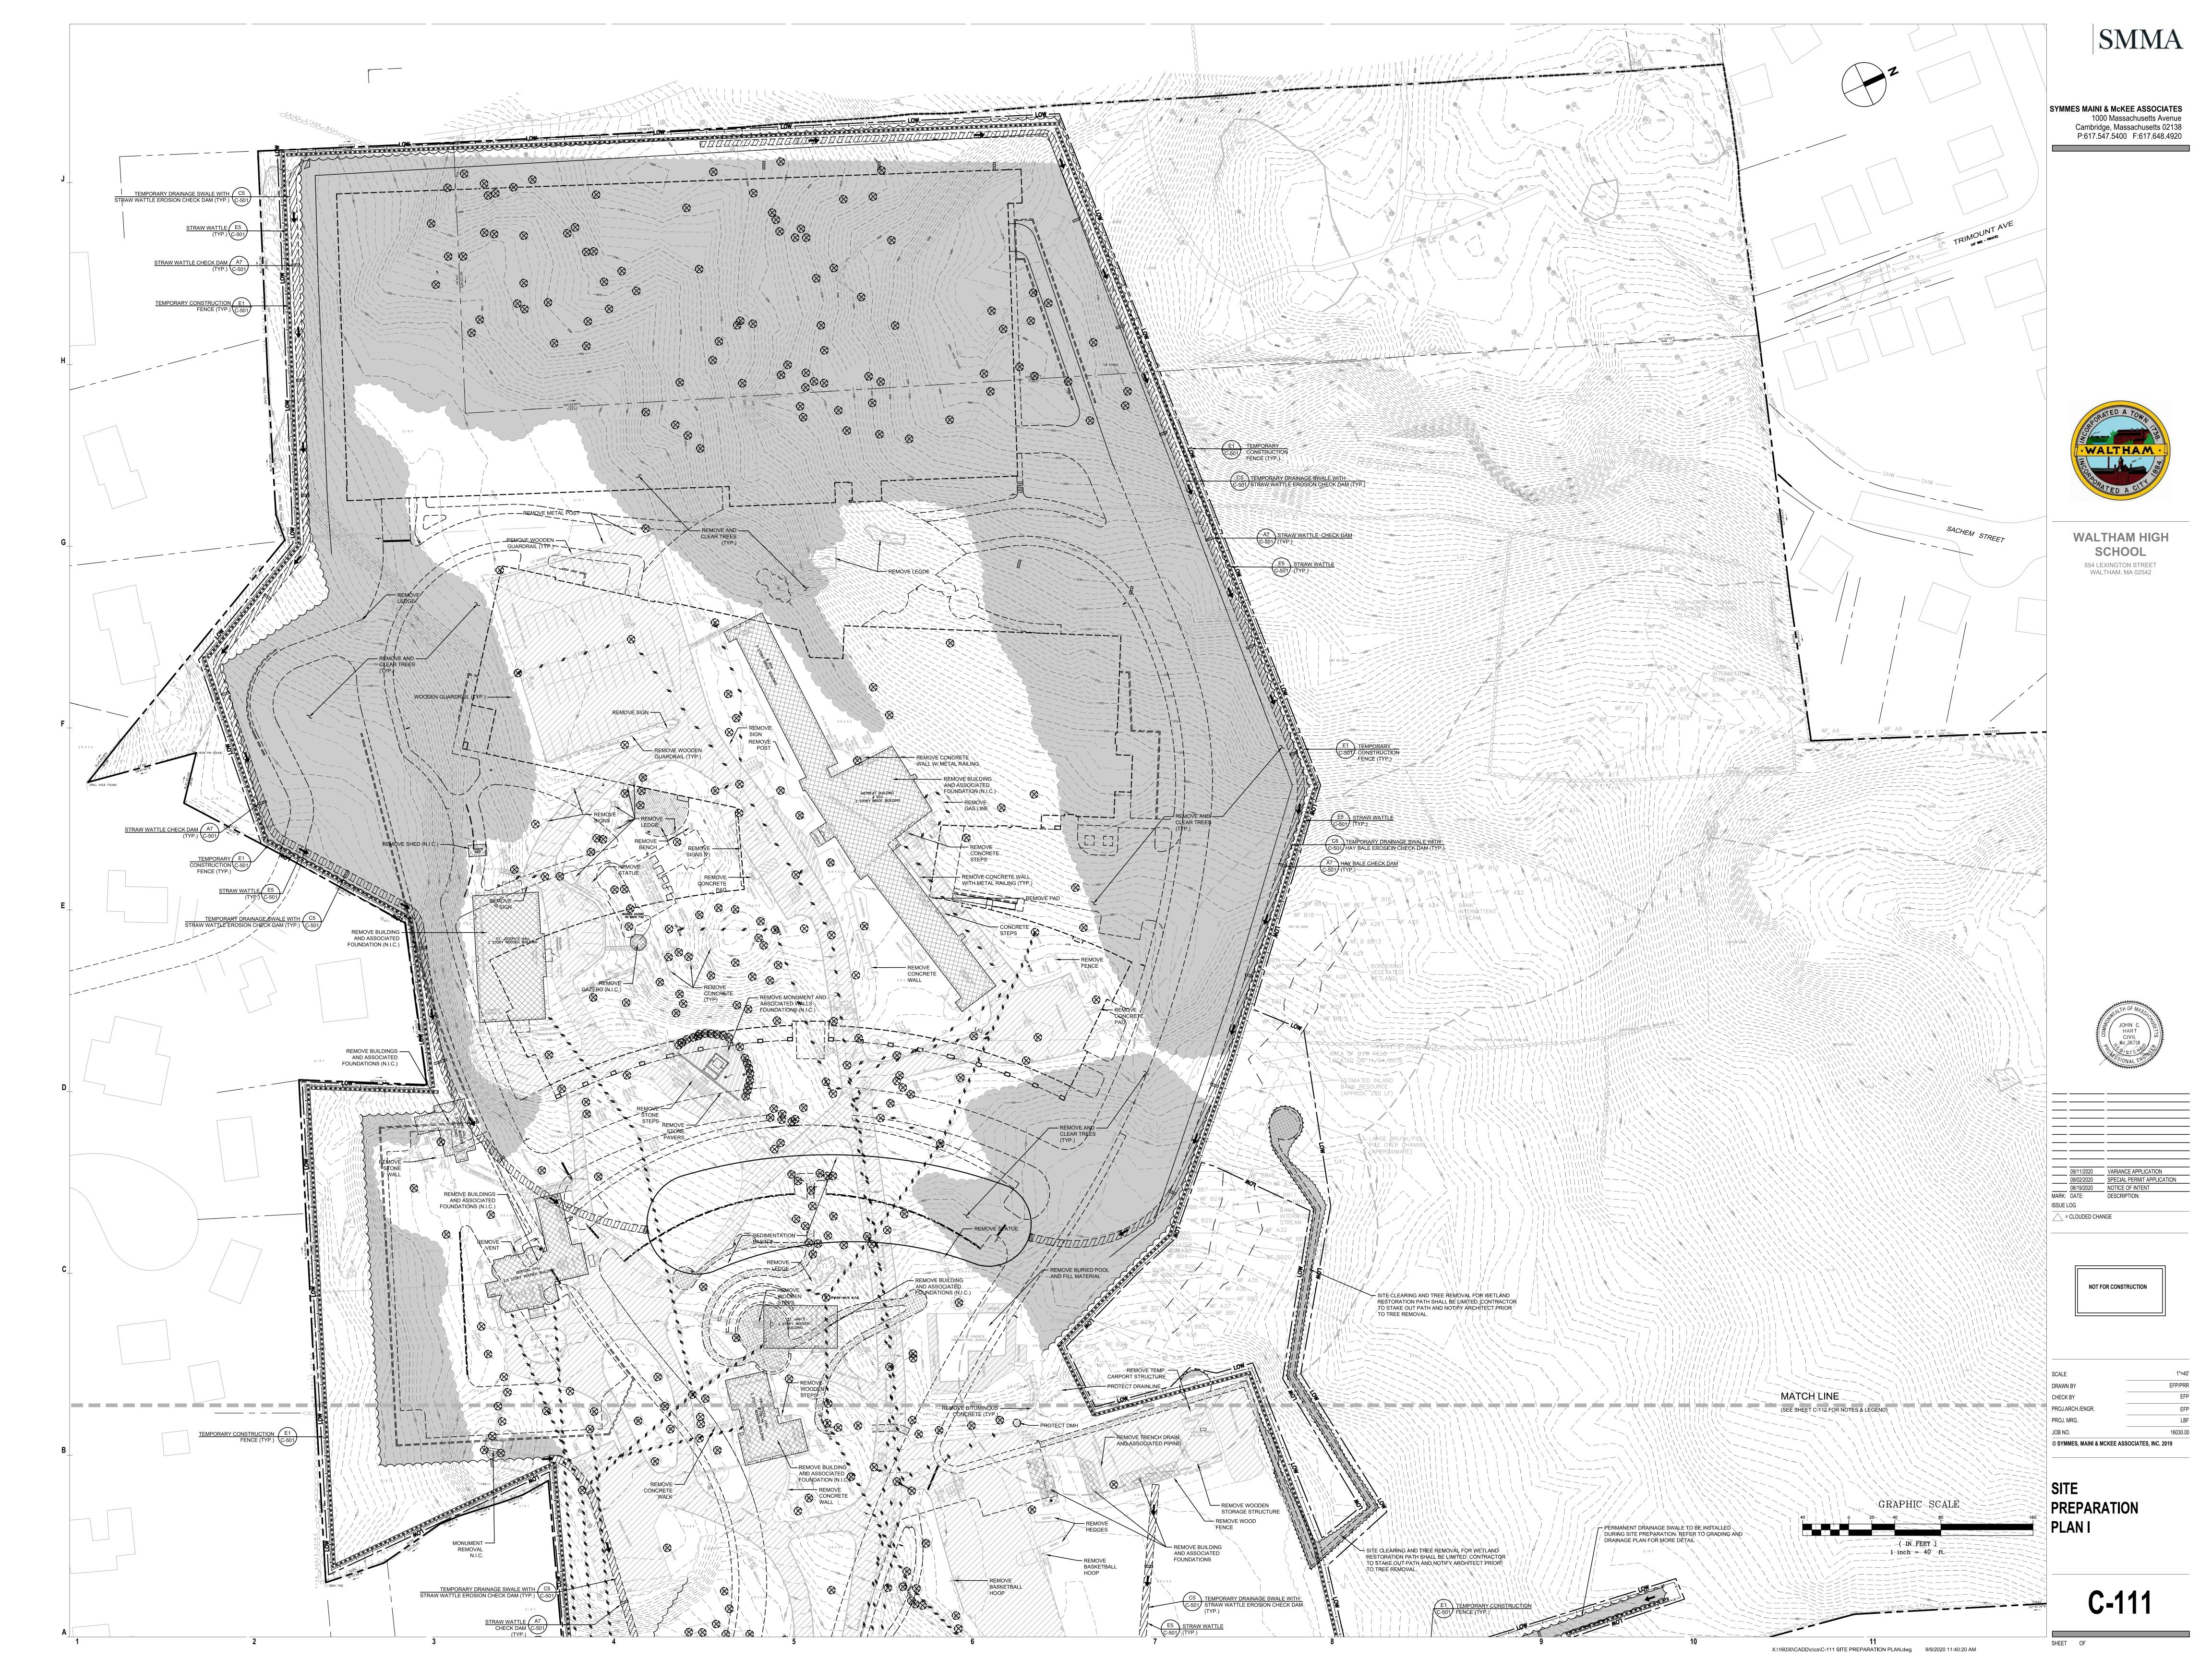

NOT FOR CONSTRUCTION

16030.00 © SYMMES, MAINI & MCKEE ASSOCIATES, INC. 2019

SITE PREPARATION LEGEND ——LOW——— LIMIT OF WORK **EROSION CONTROL NOTES - MAINTENANCE:** CONSTRUCTION SEQUENCING: **EROSION CONTROL NOTES - GENERAL:** STRAW WATTLE DURING THE PERIOD OF CONSTRUCTION AND UNTIL LONG TERM VEGETATION IS 1. INSTALL HAY BALES, SILT FENCE AND FILTER BAGS AT LIMITS OF WORK, AS SHOWN 1. CONFORM TO CONDITIONS LISTED IN THE ORDER OF CONDITIONS ISSUED FOR THIS STRAW WATTLE CHECK DAM PROJECT. A COPY OF THE ORDER OF CONDITIONS IS TO BE KEPT ON-SITE. 1. HAYBALE AND SILT FENCE BARRIERS AND OTHER EROSION AND SEDIMENT CONTROL SEDIMENT BAG AT CATCH BASIN 2. INSTALL TEMPORARY CONSTRUCTION ENTRANCES CONSISTING OF A STONE PAD 2. CONFORM TO CONDITIONS OF THE STORMWATER POLLUTION PREVENTION PLAN MEASURES/DEVICES, ARE TO BE INSPECTED, CLEANED, REPLACED AND/OR REPAIRED AND WASH RACK, TO MINIMIZE TRACKING DIRT ONTO ROADS. (SWPPP) AND THE NPDES GENERAL PERMIT. A COPY OF THE SWPPP IS TO BE KEPT WEEKLY, AND AFTER EACH RAINFALL EVENT, PER THE SWPPP. TEMPORARY CONSTRUCTION ON-SITE. 3. CONSTRUCT TEMPORARY SEDIMENTATION SWALES, CHECK DAMS, AND BASINS, AS ENTRANCE 2. SEDIMENTATION BASINS AND TEMPORARY DRAINAGE SWALES ARE TO BE INSPECTED SHOWN ON DRAWING. WHEN APPLICABLE, SEDIMENTATION BASINS ARE TO BE 3. INSTALL EROSION AND SEDIMENTATION CONTROL MEASURES AT LEAST 48 HOURS AFTER EACH SIGNIFICANT RAINFALL AND CLEANED AS NEEDED TO RETAIN DESIGN DIRECTION OF SURFACE RUNOFF EXCAVATED TO SIMILAR DEPTHS AS THE PERMANENT BASINS, AND FITTED WITH PRIOR TO THE COMMENCEMENT OF ANY SITEWORK OR EARTHWORK OPERATIONS, OR TEMPORARY STANDPIPE OUTLETS SURROUNDED BY CRUSHED STONE. CONSTRUCT THE AS REQUIRED BY THE ORDER OF CONDITIONS (WHICHEVER IS GREATER) AND MAINTAIN PERMANENT OUTLET PIPE AND DISCHARGE AREA, INCLUDING RIP-RAP APRONS. TEMPORARY DRAINAGE SWALE WITH CHECK DAM THROUGHOUT CONSTRUCTION. MEASURES ARE TO REMAIN IN PLACE UNTIL SITEWORK 3. MAINTAIN THE ENTRANCES AND EXITS FROM THE SITE IN A CONDITION THAT PREVENTS PROTECT THE INLETS AND OUTLETS WITH HAY BALES. ADJUST LOCATIONS AND INSTALL IS COMPLETE AND GROUNDCOVER IS ESTABLISHED, AS DETERMINED BY THE ARCHITECT. TRACKING OR FLOWING OF SEDIMENT INTO THE PRIVATE OR PUBLIC WAY. SEDIMENT THAT ADDITIONAL TEMPORARY SWALES AND EARTH BERMS AS NECESSARY THROUGHOUT IS TRACKED, SPILLED, OR WASHED INTO THESE WAYS, IS TO BE REMOVED BY THE CONSTRUCTION TO DIVERT STORMWATER RUNOFF TO THE SEDIMENTATION BASINS. SAWCUT LINE 4. NOTIFY THE MASS DEP NORTHEAST REGIONAL OFFICE AND THE WALTHAM CONTRACTOR IMMEDIATELY. CONSERVATION COMMISSION, IN WRITING, FORTY-EIGHT (48) HOURS BEFORE ANY 4. WHERE CONSTRUCTION DRIVES WILL BECOME PERMANENT DRIVES, STRIP REMOVE BITUMINOUS ACTIVITY COMMENCES ON THE PROJECT SITE, OR AS REQUIRED BY THE ORDER OF 4. CATCH BASINS, OUTLET CONTROL STRUCTURES, AND WATER QUALITY UNITS ARE TO BE VEGETATION AND ORGANIC SOILS AS NECESSARY. STOCKPILE MATERIALS THAT ARE TO CONCRETE PAVEMENT AND CONDITIONS (WHICHEVER IS GREATER). DO NOT COMMENCE EARTH MOVING OR TREE INSPECTED AT LEAST EIGHT TIMES PER YEAR, DURING CONSTRUCTION, AND CLEANED OF ADJACENT CURB BE RE-USED. SURROUND SOIL STOCKPILES ON THEIR PERIMETERS WITH STAKED REMOVAL PRIOR TO APPROVAL OF EROSION CONTROL MEASURES BY THE SEDIMENT IF OVER SIX INCHES DEEP. ADDITIONALLY, CLEAN THESE STRUCTURES AT THE HAYBALES AND SILT FENCES TO CONTROL EROSION. PLACE WELL-DRAINED GRAVEL CONSERVATION COMMISSION. END OF CONSTRUCTION. MATERIAL AT REQUIRED DEPTHS ALONG THE DRIVE LENGTH. SUPPLEMENT GRAVEL OR REMOVE CEMENT CONCRETE STONE MATERIAL ON AN AS-NEEDED BASIS IN ORDER TO MAINTAIN A STRUCTURALLY 5. SUBMIT A NPDES APPLICATION TO THE EPA AT LEAST 14 DAYS PRIOR TO THE PAVEMENT AND PADS SOUND, WELL-DRAINED SURFACE ON WHICH CONSTRUCTION EQUIPMENT WILL TRAVEL. UTILITIES AND DEMOLITION NOTES: COMMENCEMENT OF ANY SITEWORK OR EARTHWORK OPERATIONS. SUBMIT PROOF OF DIRT TRACKED ONTO ROADWAYS IS TO BE CLEANED IMMEDIATELY. DIRECT WASH APPLICATION FOR A NPDES GENERAL PERMIT TO THE ARCHITECT AND OWNER PRIOR TO 1. PRIOR TO CONSTRUCTION, VERIFY EXISTING UTILITY LOCATIONS AS SHOWN ON THE WATER TO A SEDIMENTATION BASIN. REMOVE BUILDING, CONCRETE THE COMMENCEMENT OF ANY SITEWORK. DRAWINGS. REPORT DISCREPANCIES TO THE ARCHITECT. SLABS, AND FOUNDATION 5. COMMENCE EARTHWORK ACTIVITIES WITHIN THE BUILDING AND PARKING AREAS. 6. NOTIFY THE CONSERVATION COMMISSION 7 DAYS PRIOR TO COMMENCEMENT OF DO NOT REMOVE EXISTING VEGETATION FROM AREAS UNTIL SUCH TIME THAT THE 2. CONTACT THE APPROPRIATE UTILITY COMPANY AND "DIGSAFE" AT LEAST 72 HOURS PRIOR CONSTRUCTION ACTIVITIES WITHIN THE WETLANDS, OR AS REQUIRED BY THE ORDER OF TO ANY EXCAVATION WORK TO REQUEST EXACT FIELD LOCATIONS OF UTILITIES. NOTIFY THE SPECIFIC AREA IS TO BE CONSTRUCTED. STRIP AND STOCKPILE TOPSOIL. SURROUND REMOVE AND CLEAR TREES CONDITIONS (WHICHEVER IS GREATER). ARCHITECT OF ANY UTILITIES INTERFERING WITH THE PROPOSED CONSTRUCTION. STOCKPILES ON THEIR PERIMETERS WITH STAKE HAYBALES AND SILT FENCE. 7. SURROUND SOIL STOCKPILES ON THEIR PERIMETERS WITH STAKED HAYBALES AND 3. PROTECT NEW AND EXISTING UTILITIES DURING CONSTRUCTION. ONLY REMOVE EXISTING 6. COMMENCE MAJOR EARTHWORK ACTIVITIES. UTILITIES AND INSTALLATION OF SITE SILT FENCES TO CONTROL EROSION. MAINTAIN THROUGHOUT CONSTRUCTION. REMOVE UTILITY LINE UTILITIES THAT ARE SPECIFICALLY DESIGNATED ON THIS PLAN TO BE REMOVED. STRUCTURES ARE TO FOLLOW. AS EACH CATCH BASIN IS INSTALLED AND ON-LINE, A HAY BALE FILTER OR SILT SACK IS TO BE INSTALLED TO PREVENT SEDIMENT FROM ENTERING 8. STABILIZE SOIL STOCKPILES AND EXPOSED SOIL AREAS WHERE CONSTRUCTION REMOVE ITEM 4. MAINTAIN FUNCTIONING UTILITIES AND NOTIFY THE OWNER AND ARCHITECT A MINIMUM OF 5 THE DRAINAGE SYSTEM. AREAS SUSCEPTIBLE TO EROSION ARE TO BE COVERED WITH A ACTIVITIES WILL CEASE FOR 14 DAYS OR MORE, IN ACCORDANCE WITH THE NPDES TEMPORARY GRASS SEED MIXTURE UNTIL SUCH TIME AS FINAL VEGETATIVE COVER CAN DAYS PRIOR TO ANY UTILITY SERVICE INTERRUPTION. OBTAIN APPROVAL TO PROCEED PRIOR GENERAL PERMIT. TO INTERRUPTION. BE IMPLEMENTED. PROTECT ITEM 9. PERFORM EARTHWORK ACTIVITY ON THE SITE IN A MANNER SUCH THAT RUNOFF IS 5. IF UNDOCUMENTED UTILITIES ARE ENCOUNTERED DURING CONSTRUCTION, CONTACT THE 7. AT THE COMPLETION OF CONSTRUCTION, ONCE VEGETATIVE COVER IS ESTABLISHED DIRECTED TO TEMPORARY DRAINAGE SWALES AND TEMPORARY SEDIMENTATION \* \* \* TEMPORARY FENCE W/ GATE ARCHITECT FOR DIRECTION, PRIOR TO ALTERING THE UTILITY IN ANY WAY. AND IF APPLICABLE, CLEAN OUT THE SEDIMENTATION BASINS AND EXCAVATE TO BASINS. TEMPORARY DRAINAGE FEATURES ARE TO BE ADJUSTED AND RELOCATED AS SPECIFIED ELEVATIONS FOR THE INSTALLATION OF THE PERMANENT BASINS. CLEAN NECESSARY THROUGHOUT CONSTRUCTION. - - - PROPOSED CURB/EOP LINE 6. PROTECT EXISTING SITE FEATURES DURING CONSTRUCTION, EXCEPT FOR THOSE ITEMS OR SILT AND SEDIMENT OUT FROM THE SUMPS IN THE CATCH BASINS. THE SITE IS TO PROPOSED BUILDING LINE RECEIVE FINAL INSPECTION, AND EROSION CONTROL MEASURES ARE TO BE REMOVED. AREAS SPECIFICALLY DESIGNATED ON THIS PLAN TO BE REMOVED. 10. CONSTRUCT TEMPORARY SEDIMENTATION BASINS TO CONTAIN A VOLUME OF THE DRIVES AND PARKING AREAS ARE TO BE SWEPT AND CLEANED. PROPOSED TREELINE RUNOFF EQUAL TO 3,600 CF FOR EACH ACRE THAT IS TRIBUTARY TO THE BASIN. 7. PROTECT EXISTING TREES AND VEGETATION DURING CONSTRUCTION, EXCEPT FOR THOSE ITEMS OR AREAS SPECIFICALLY DESIGNATED ON THIS PLAN TO BE REMOVED. INSTALL TREE 11. CONSTRUCT THE DRAINAGE SYSTEM, INCLUDING THE DETENTION STRUCTURES, PROTECTION PER DETAIL AT LOCATIONS INDICATED. REPLACE OR PROVIDE COMPENSATION DURING THE INITIAL PHASE OF THE PROJECT (TO THE EXTENT PRACTICAL) SO IT IS FOR TREES DAMAGED OR DECEASED AS A RESULT OF CONSTRUCTION ACTIVITIES THAT WERE FUNCTIONAL DURING CONSTRUCTION. KEEP STRUCTURES FREE OF SILT AND DEBRIS TO DESIGNATED TO BE PROTECTED. ENSURE THEIR PROPER OPERATION. 8. FURNISH AND INSTALL TEMPORARY DRAINAGE, WATER, SEWER, GAS, ELECTRICAL, AND 12. INSTALL SILT SACKS AT EXISTING AND PROPOSED CATCH BASIN GRATES AND USE TELECOMMUNICATION UTILITIES DESIGNATED ON THIS PLAN. MAINTAIN TEMPORARY UTILITIES SUPPLEMENTAL STAKED HAYBALES AT CATCH BASINS IN EXPOSED SOIL AREAS, AND AS THROUGHOUT CONSTRUCTION. REMOVE UTILITIES ONCE PERMANENT UTILITIES ARE INDICATED ON THE PLANS. PROTECT CULVERT AND PIPE INLETS AND OUTFALLS WITH FUNCTIONAL, OR WHEN TEMPORARY SERVICE IS NO LONGER REQUIRED. HAYBALE FILTERS. MAINTAIN THESE MEASURES UNTIL DISTURBED AREAS ARE PERMANENTLY STABILIZED. 9. REMOVE DEMOLISHED MATERIALS NOT DESIGNATED FOR SALVAGE OR STOCKPILE, OFF THE SITE AND DISPOSE OF IN ACCORDANCE WITH LOCAL, STATE AND FEDERAL CODES AND 13. DEWATERING REQUIRED DURING CONSTRUCTION IS TO BE DISCHARGED INTO A REGULATIONS. TEMPORARY SEDIMENTATION BASIN. DO NOT DISCHARGE DIRECTLY INTO THE PIPED STORM DRAIN SYSTEM OR RESOURCE AREA. 10. ADJUST TEMPORARY FENCING AS REQUIRED THROUGHOUT CONSTRUCTION. 14. SOIL STOCKPILING, RE-FUELING OF EQUIPMENT, AND STORAGE OF MACHINERY AND 11. THE CONTRACTOR IS RESPONSIBLE FOR ESTABLISHING AND MAINTAINING CONTROL POINTS EQUIPMENT IS NOT ALLOWED WITHIN RESOURCE AREAS, INCLUDING THE 100-FOOT AND BENCH MARKS NECESSARY FOR THE CONSTRUCTION OF THE PROJECT. WETLAND BUFFER ZONES. 12. SITE CLEARING AND TREE REMOVAL FOR THE WETLAND RESTORATION PATH SHALL BE 15. KEEP ON SITE AT ALL TIMES: 50LF RESERVE OF HAYBALES (MINIMUM), 50 LF RESERVE LIMITED. CONTRACTOR TO STAKE TREES TO BE REMOVED AND NOTIFY ARCHITECT PRIOR TO OF SILT FENCE WITH STAKES (MINIMUM), ADDITIONAL EROSION CONTROL BLANKETS, STONE RIP-RAP, AND OTHER EROSION CONTROL DEVICES USED DURING CONSTRUCTION. THESE ARE TO BE INSTALLED AS NEEDED AND AT THE DIRECTION O THE ARCHITECT OR THE CONSERVATION COMMISSION, TO MITIGATE AN EMERGENCY CONDITION. PROVIDE ADDITIONAL QUANTITIES IF REQUIRED BY THE ORDER OF - MATCH LINE AND ASSOCIATED 🔊 FOUNDATION (N.I.C REMOVE CONCRETE REMOVE WOODEN STORAGE STRUCTURE REMOVE WOOD PERMANENT DRAINAGE SWALE TO BE INSTALLED DURING SITE PREPARATION. REFER TO GRADING AND DRAINAGE PLAN FOR MORE DETAIL REMOVE BUILDING SITE CLEARING AND TREE REMOVAL FOR WETLAND AND ASSOCIATED RESTORATION PATH SHALL BE LIMITED CONTRACTOR TO STAKE OUT PATH AND NOTIFY ARCHITECT PRIOR BASKETBALL O TREE REMOVAL. TEMPORARY ----SEDIMENTATION EROSION CHECK DAM (TYP.) SEDIMENTATION - REMOVE STATUE AND ASSOCIATED FOUNDATIONS (N.I.C.) CONSTRUCTION TRAILERS. — REFER TO CM LOGISTICS PLAN FOR MORE INFORMATION (N.I.C.) BITUMINOUS PARKING AREA — = CLOUDED CHANGE FOR CONSTRUCTION. REFER TO CM LOGISTICS PLAN FOR MORE INFO. (N.I.C.) - REMOVE CATCH BASIN REMOVAL WITH PERMANENT — REMOVE SIGN — REMOVE HYDRANT AND VALVES GRAPHIC SCALE 1 inch = 40 ft.