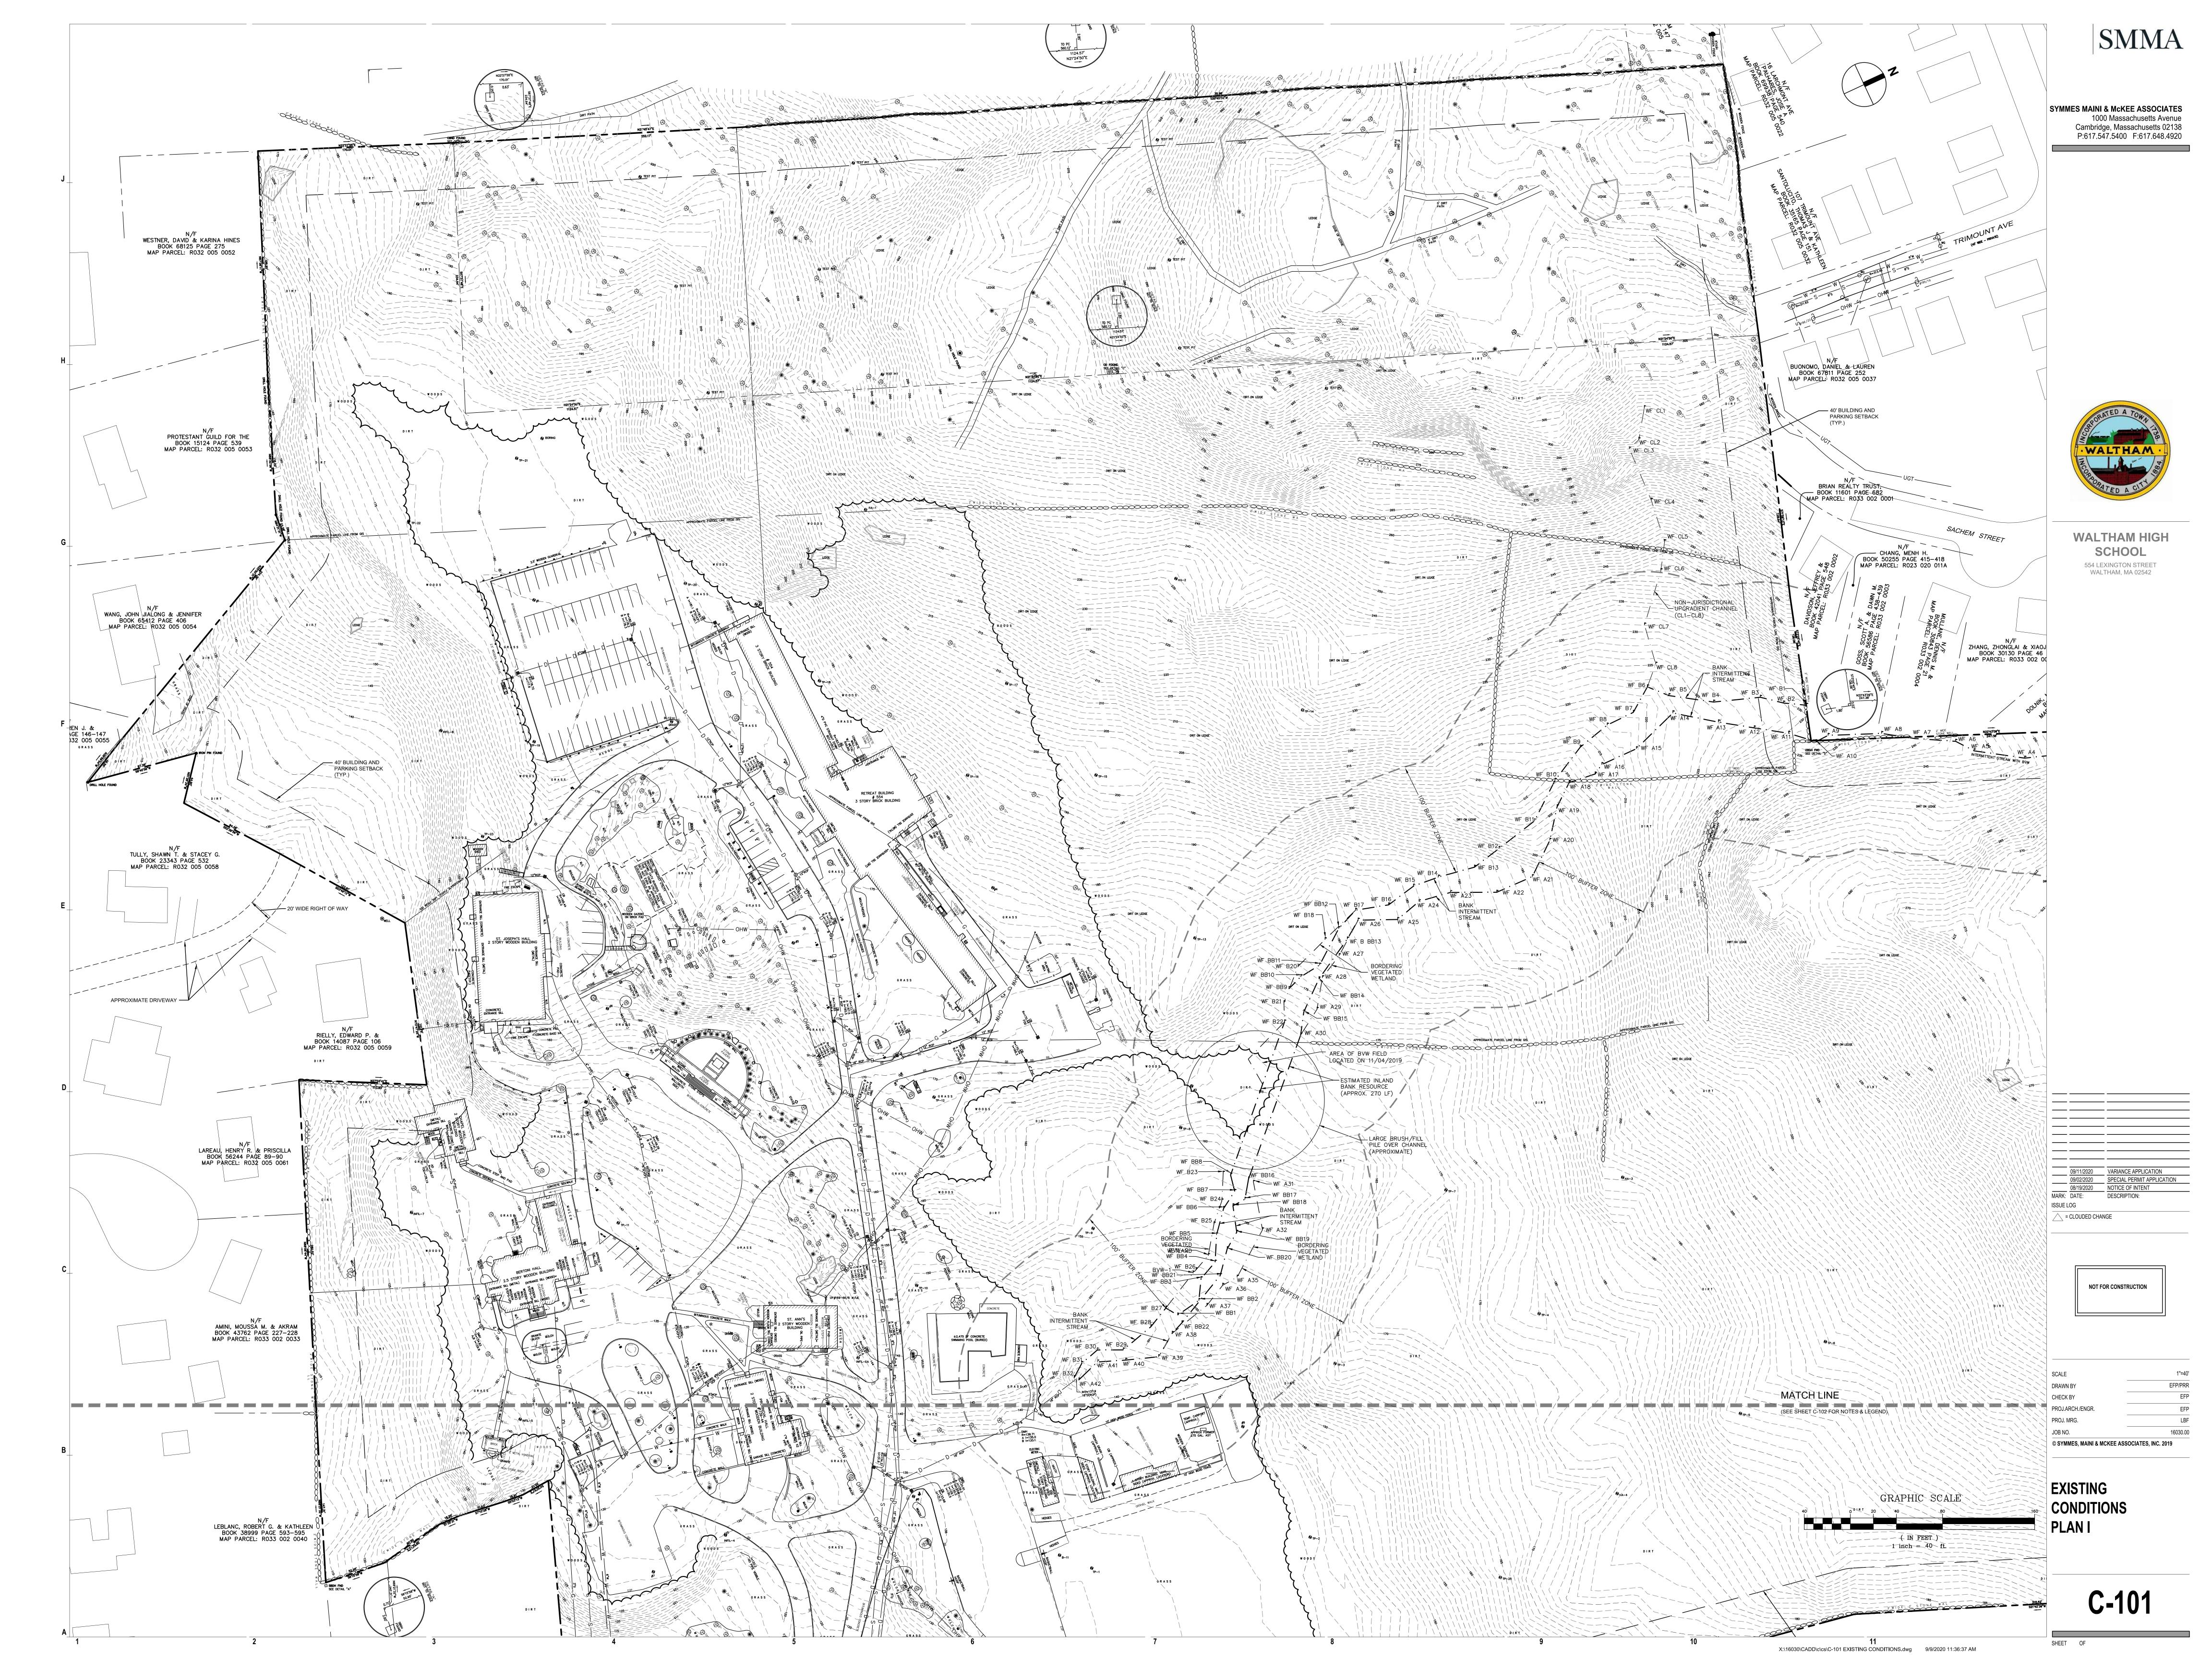

WALTHAM HIGH SCHOOL 554 LEXINGTON STREET WALTHAM, MA 02542

09/11/2020 VARIANCE APPLICATION
09/02/2020 SPECIAL PERMIT APPLICATION
08/19/2020 NOTICE OF INTENT
DATE: DESCRIPTION:
ISSUE LOG

= CLOUDED CHANGE