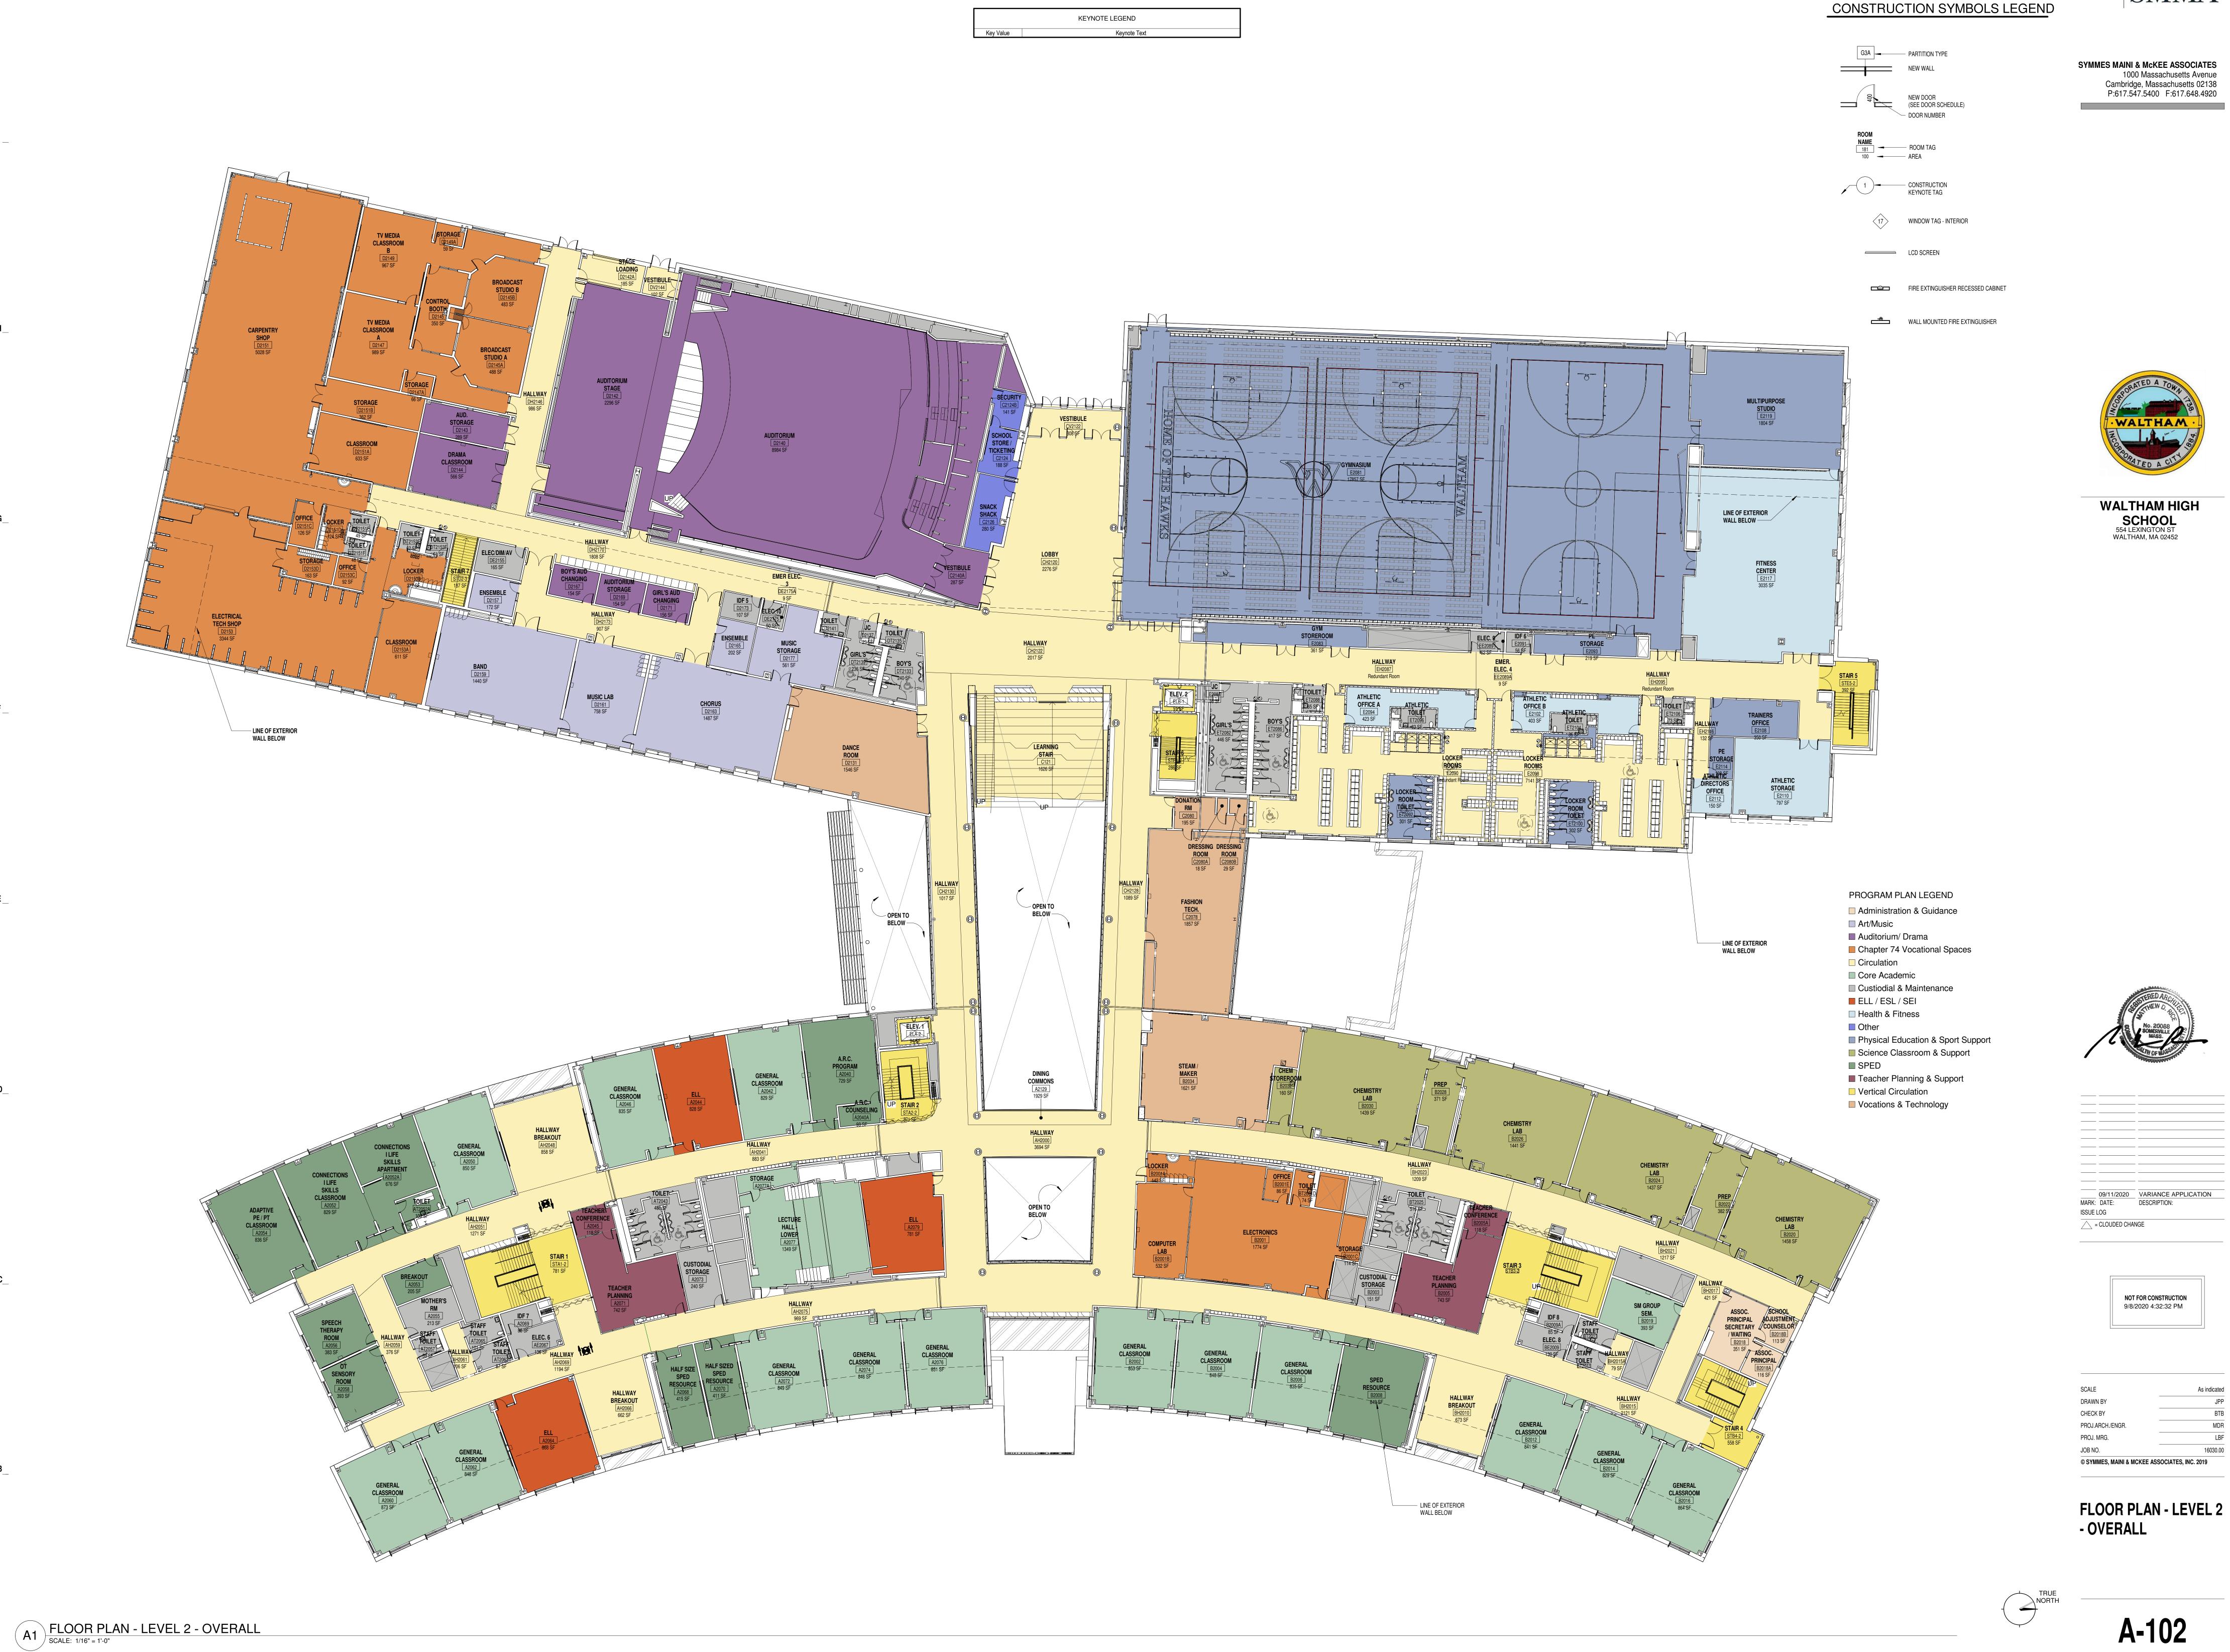

# SYMMES MAINI & McKEE ASSOCIATES 1000 Massachusetts Avenue Cambridge, Massachusetts 02138 P:617.547.5400 F:617.648.4920

### VARIANCE APPLICATION

#### SMMA PROJECT NO. 16030.00

| LICT OF DE       | ANAUNICO                       | DEV DATE   |
|------------------|--------------------------------|------------|
| LIST OF DRAWINGS |                                | REV. DATE  |
|                  | COVER SHEET                    | 09/11/2020 |
| C-101            | EXISTING CONDITIONS PLAN I     | 09/11/2020 |
| C-102            | EXISTING CONDITIONS PLAN II    | 09/11/2020 |
| C-111            | SITE PREPARATION PLAN I        | 09/11/2020 |
| C-112            | SITE PREPARATION PLAN II       | 09/11/2020 |
| C-120            | PARKING PLAN                   | 09/11/2020 |
| C-121            | LAYOUT AND MATERIALS PLAN I    | 09/11/2020 |
| C-122            | LAYOUT AND MATERIALS PLAN II   | 09/11/2020 |
| C-151            | PLANTING PLAN I                | 09/11/2020 |
| C-152            | PLANTING PLAN II               | 09/11/2020 |
| C-509            | DETAILS IX                     | 09/11/2020 |
| C-510            | DETAILS X                      | 09/11/2020 |
| A-101            | FLOOR PLAN - LEVEL 1 - OVERALL | 09/11/2020 |
| A-102            | FLOOR PLAN - LEVEL 2 - OVERALL | 09/11/2020 |
| A-103            | FLOOR PLAN - LEVEL 3 - OVERALL | 09/11/2020 |
| A-104            | FLOOR PLAN - LEVEL 4 - OVERALL | 09/11/2020 |
| A-201            | EXTERIOR ELEVATIONS - OVERALL  | 09/11/2020 |
| GF-A-101         | PARKING GARAGE - LEVEL 1       | 09/11/2020 |
| GF-A-102         | PARKING GARAGE - LEVEL 2       | 09/11/2020 |
| GF-A-201         | EXTERIOR ELEVATIONS - OVERALL  | 09/11/2020 |
|                  |                                |            |

WALTHAM HIGH SCHOOL 554 LEXINGTON STREET WALTHAM, MA 02542

09/11/2020 VARIANCE APPLICATION
09/02/2020 SPECIAL PERMIT APPLICATION
08/19/2020 NOTICE OF INTENT
DATE: DESCRIPTION:
ISSUE LOG

= CLOUDED CHANGE

NOT FOR CONSTRUCTION

SCALE

DRAWN BY

CHECK BY

PROJ.ARCH./ENGR.

PROJ. MRG.

LBF

JOB NO.

16030.00

© SYMMES, MAINI & MCKEE ASSOCIATES, INC. 2019

X:\16030\CADD\c\cs\Variance\C-000 COVER SHEET.dwg 9/15/2020 9:53:44 AM

**SYMMES MAINI & McKEE ASSOCIATES** 1000 Massachusetts Avenue

**WALTHAM HIGH** 554 LEXINGTON STREET