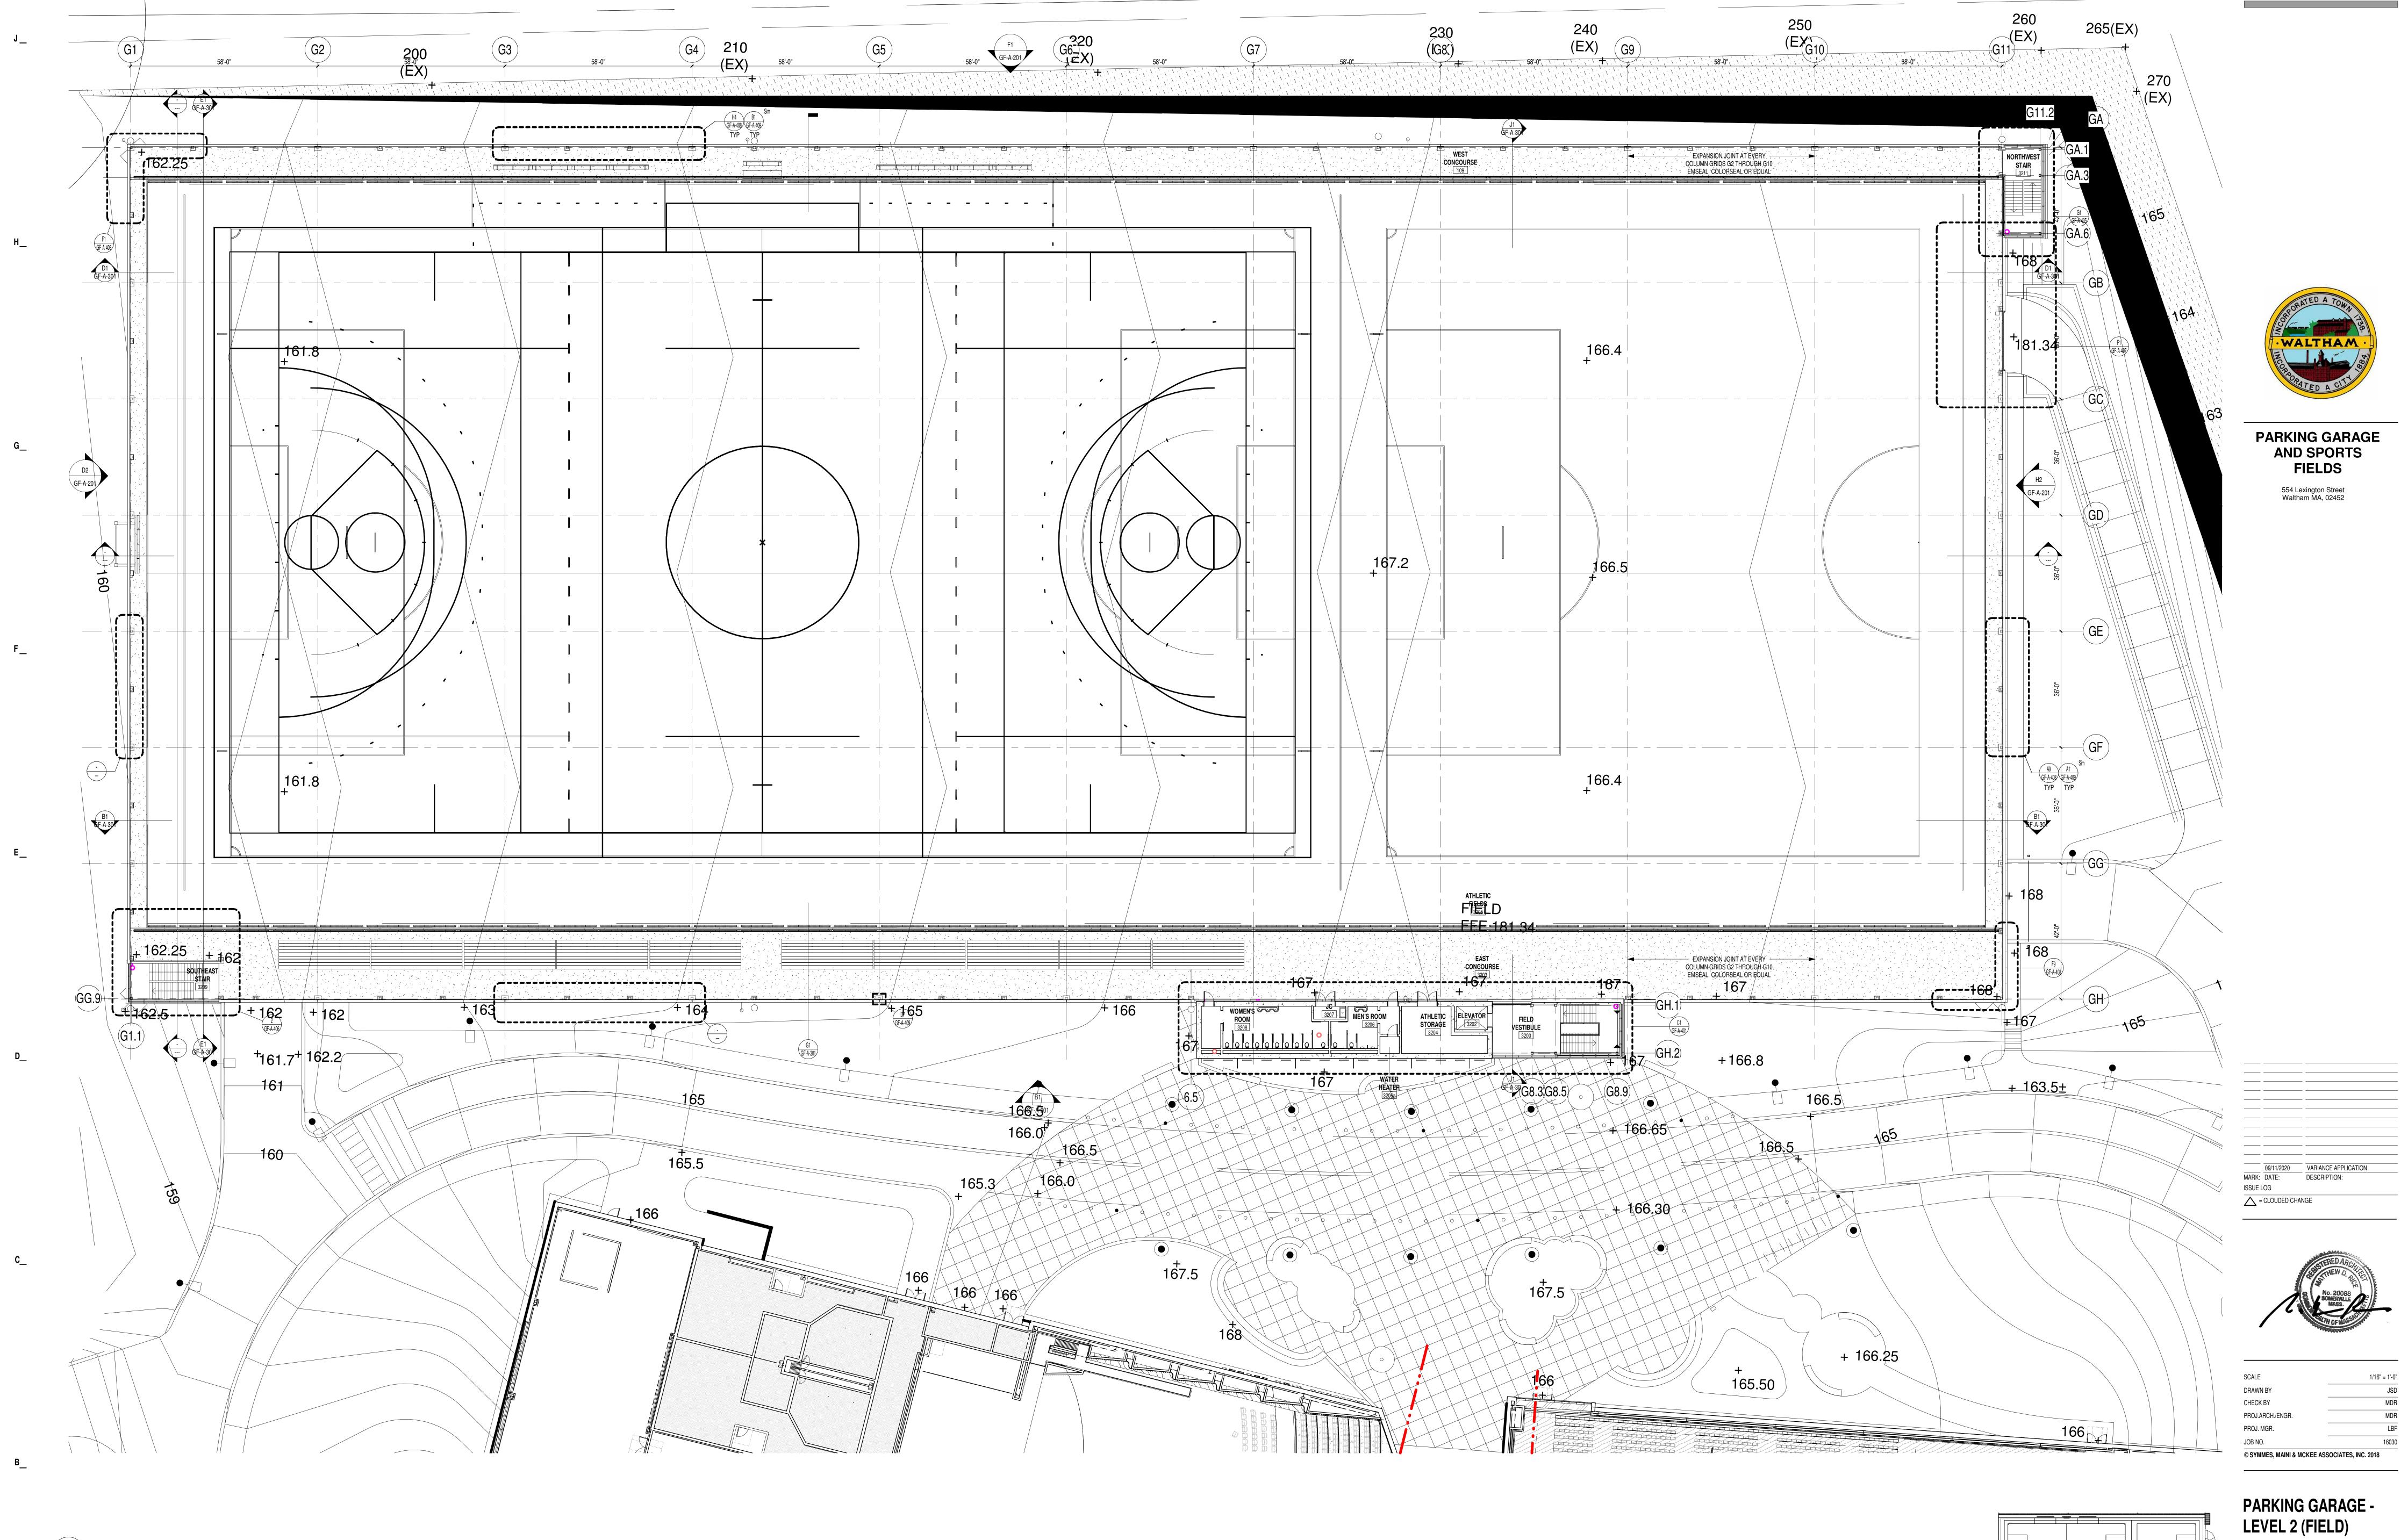

---------------------------|-------------|--|--|
| JOB NO.                                       | 16030.0     |  |  |
| PROJ. MRG.                                    | LB          |  |  |
| PROJ.ARCH./ENGR.                              | MD          |  |  |
| CHECK BY                                      | ВТ          |  |  |
| DRAWN BY                                      | JP          |  |  |
| SCALE                                         | As indicate |  |  |
|                                               |             |  |  |

FLOOR PLAN - LEVEL 4 - OVERALL















## E1 OVERALL ELEVATION - SOUTH SCALE: 1/16" = 1'-0"

OVERALL ELEVATION - EAST

SCALE: 1/16" = 1'-0"

\_\_\_\_\_\_\_





= CLOUDED CHANGE





**EXTERIOR ELEVATIONS -OVERALL** 









GF-A-101

**KEY PLAN** 





B1 FLOOR PLAN - FIELD LEVEL - OVERALL SCALE: 1/16" = 1'-0"

LEVE

**KEY PLAN** 

GF-A-102