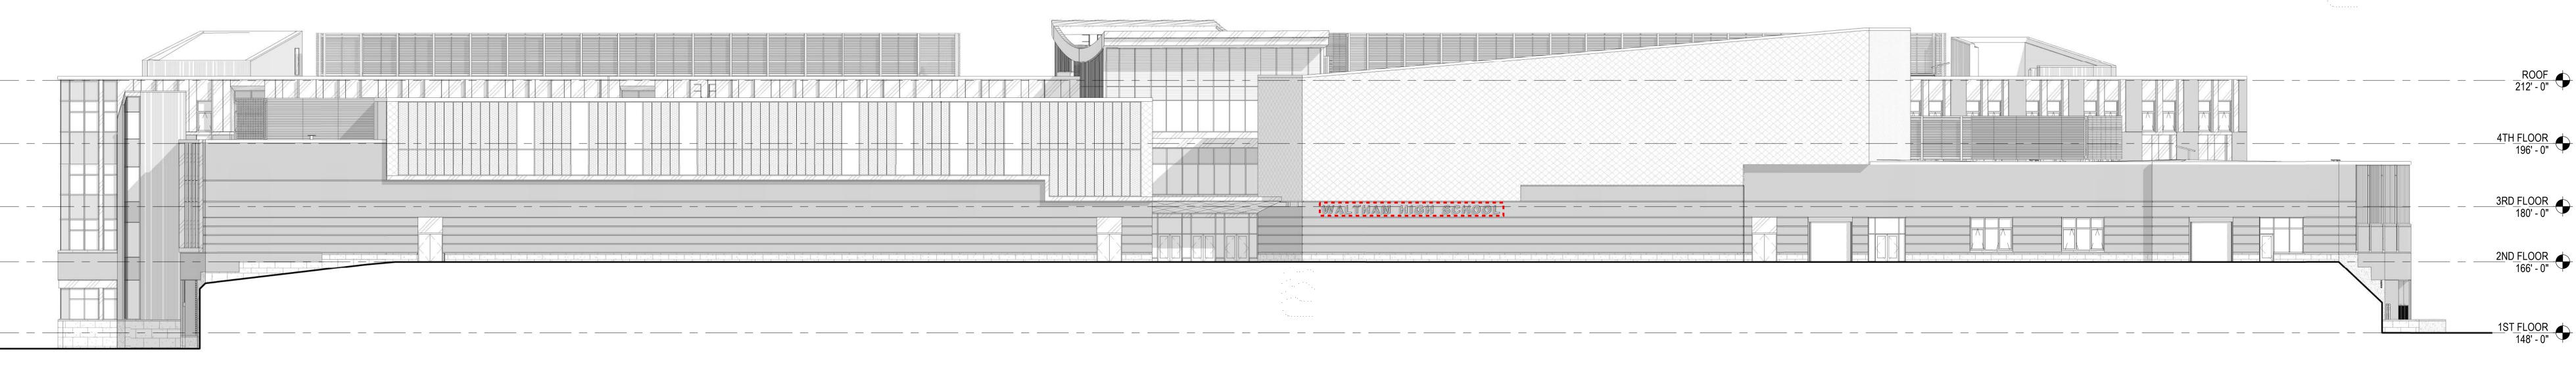

s Avenue Cambridge, Massachusetts 02138 P:617.547.5400 F:617.648.4920



WALTHAM HIGH SCHOOL 554 LEXINGTON ST WALTHAM, MA 02452





| © SYMMES, MAINI & MCKEE ASSOCIATES, INC. 2019 |             |  |  |
|-----------------------------------------------|-------------|--|--|
| JOB NO.                                       | 16030.0     |  |  |
| PROJ. MRG.                                    | LB          |  |  |
| PROJ.ARCH./ENGR.                              | MD          |  |  |
| CHECK BY                                      | ВТ          |  |  |
| DRAWN BY                                      | JP          |  |  |
| SCALE                                         | As indicate |  |  |
|                                               |             |  |  |

FLOOR PLAN - LEVEL 4 - OVERALL















## E1 OVERALL ELEVATION - SOUTH SCALE: 1/16" = 1'-0"

OVERALL ELEVATION - EAST

SCALE: 1/16" = 1'-0"

\_\_\_\_\_\_\_





= CLOUDED CHANGE





**EXTERIOR ELEVATIONS -OVERALL** 









GF-A-101

**KEY PLAN** 





B1 FLOOR PLAN - FIELD LEVEL - OVERALL SCALE: 1/16" = 1'-0"

LEVE

**KEY PLAN** 

GF-A-102