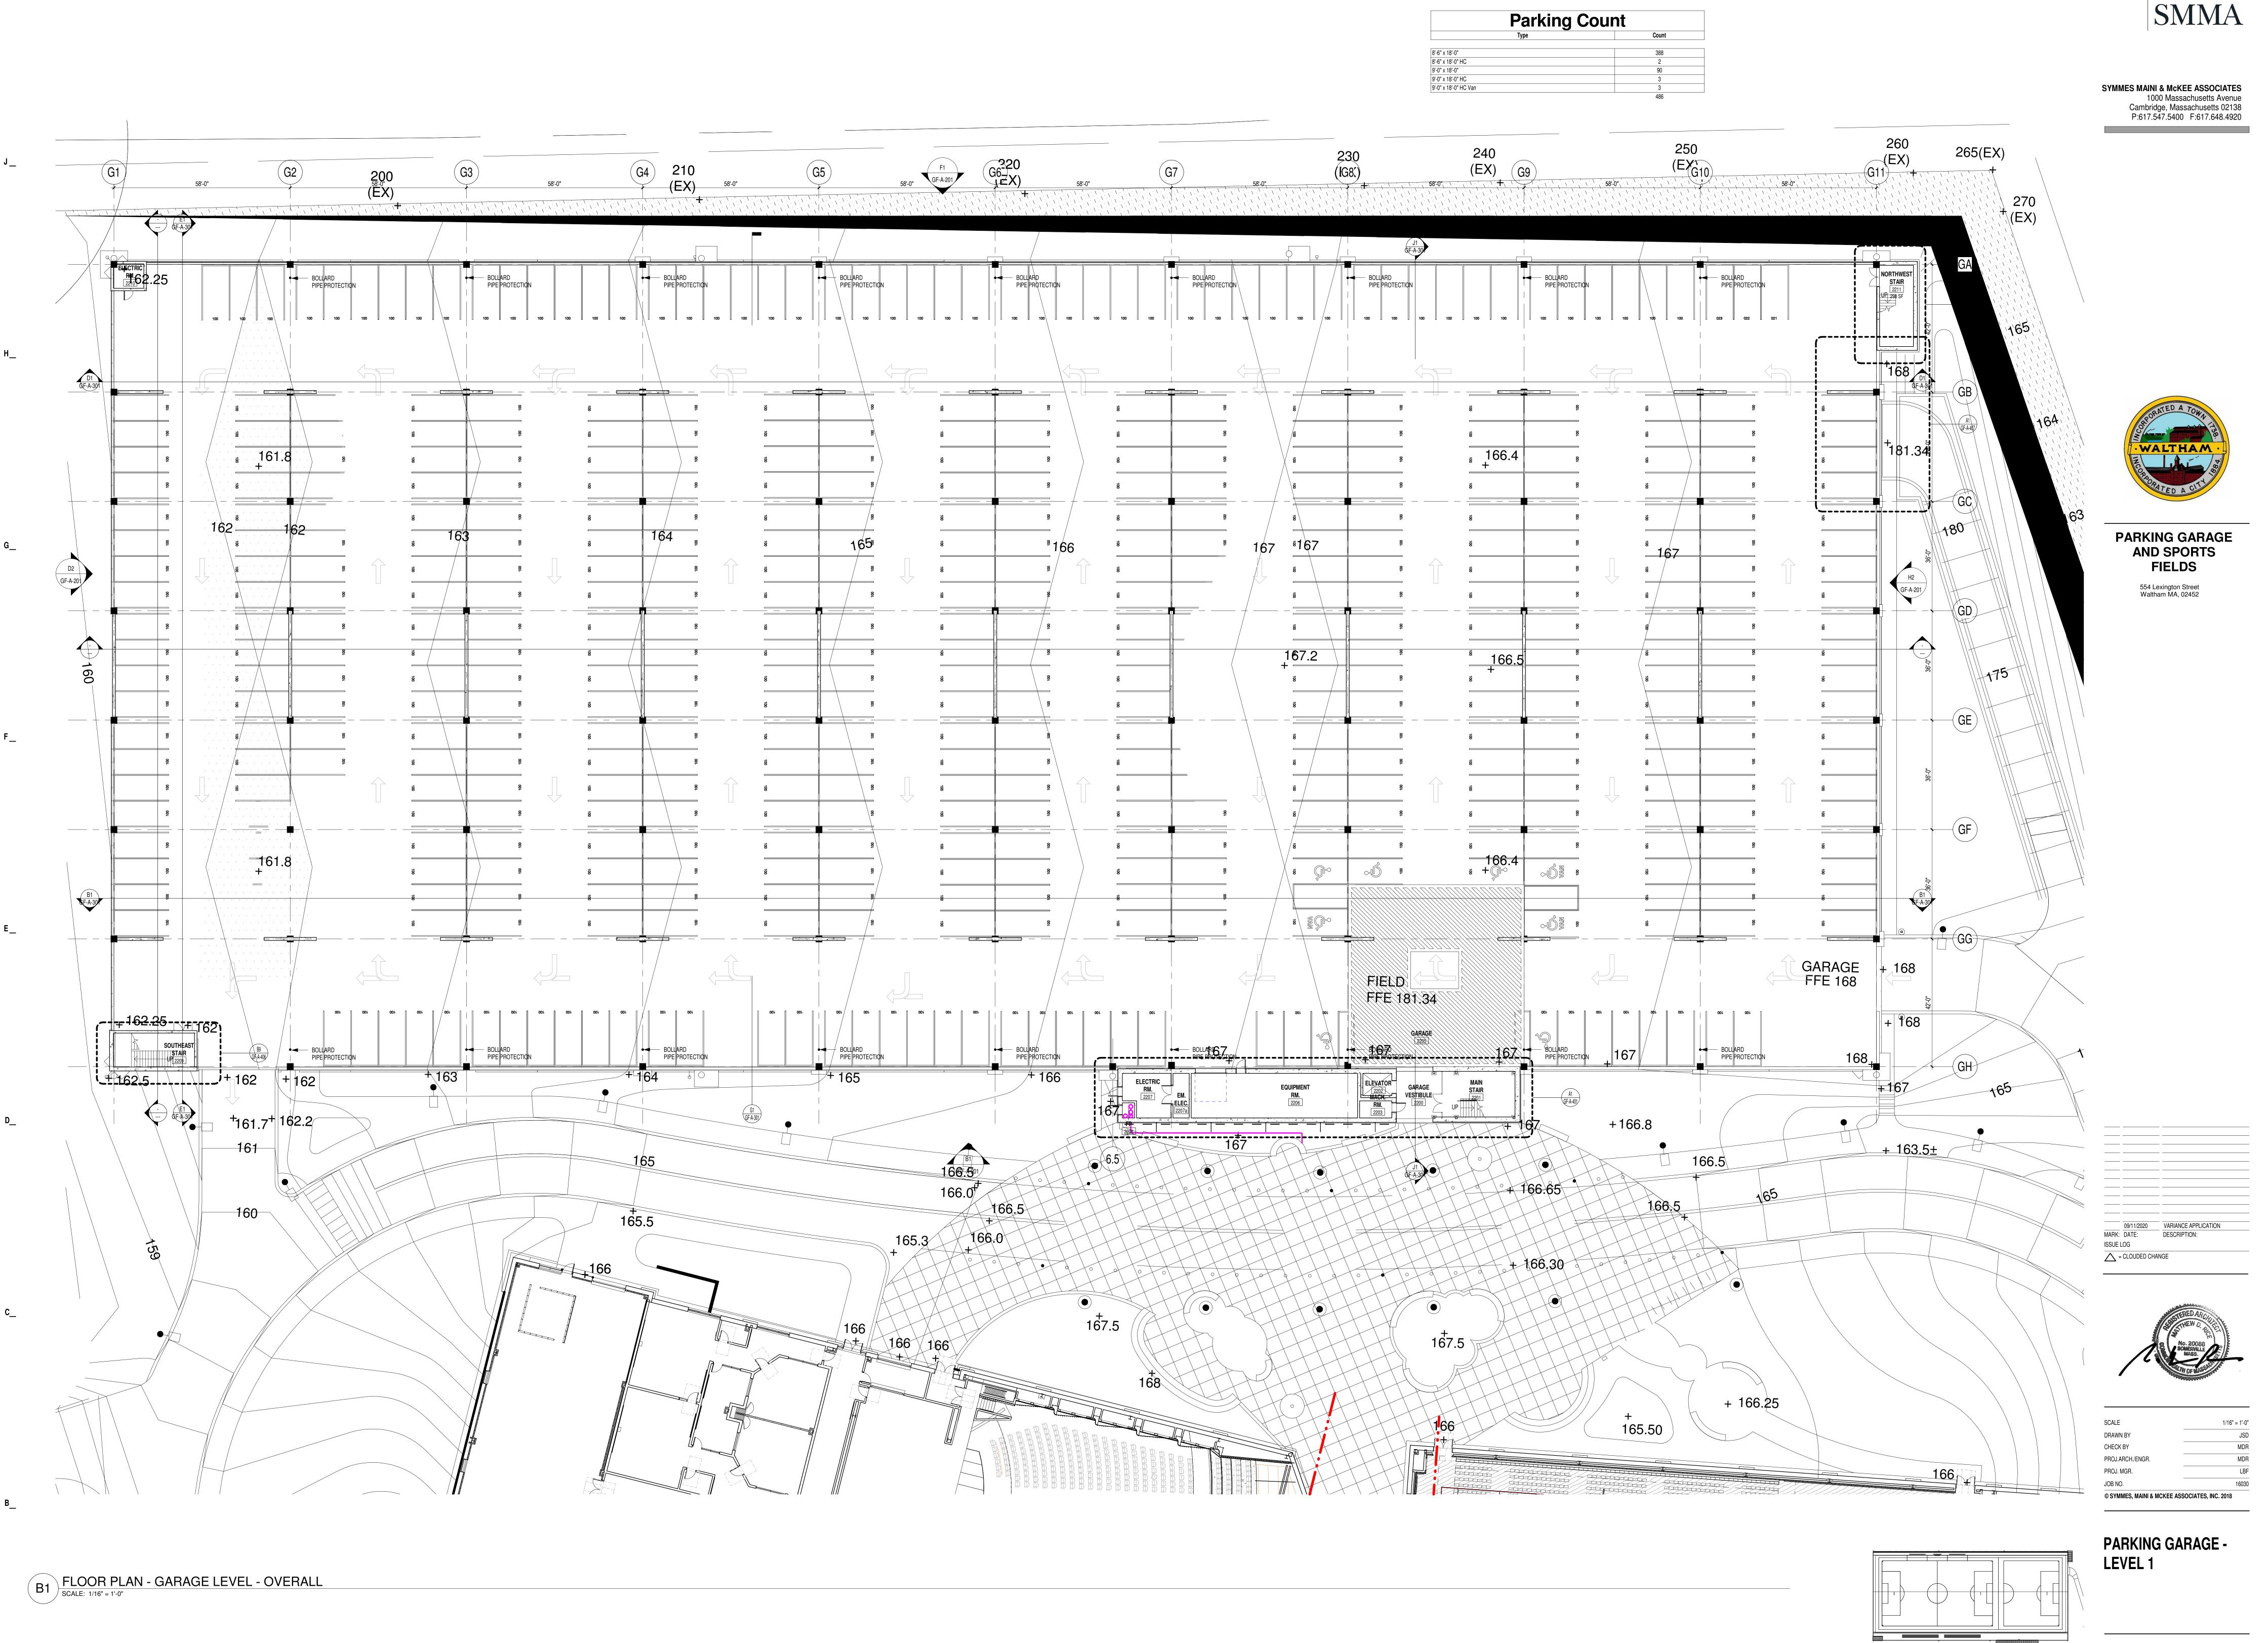

PROPOSED 52.5 ACRES 854 FT (EASTERN PROPERTY LINE) 369 FT (WESTERN PROPERTY LINE) 150 FT (SOUTHERN PROPERTY LINE) 40 FT (SOUTHERN PROPERTY LINE) 4 STORIES 4 STORIES

PROPOSED 650 SPACES \*\*

MAXIMUM LOT COVERAGE: \* SETBACK REQUIREMENT TO RESIDENTIAL PROPERTY LINE

PARKING: VARIOUS USES TOTAL SPACES

MINIMUM PARKING SETBACK:

MAXIMUM BUILDING HEIGHT:

\*\* PARKING QUANTITY CONSISTS OF: 164 (9'X18') AT-GRADE SPACES 96 (9'X18') GARAGE SPACES 390 (8.5'X18') GARAGE SPACES