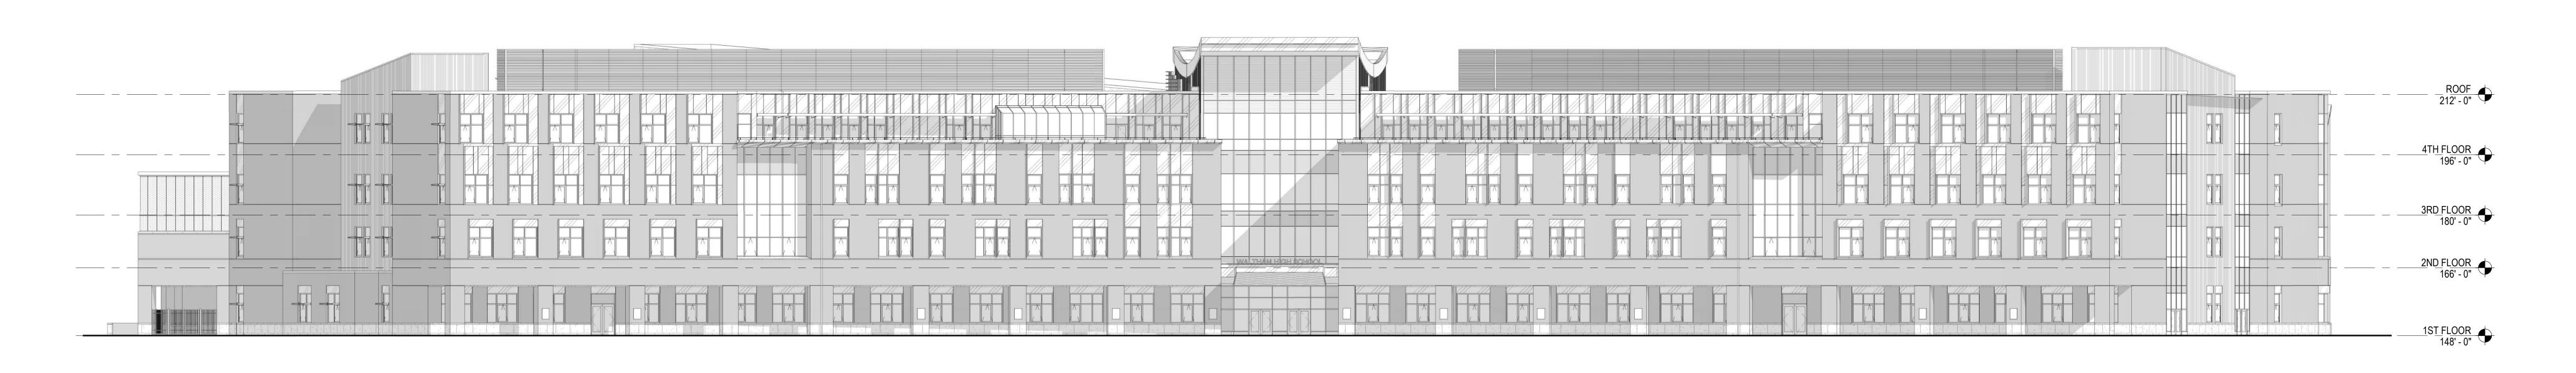

WALTHAM HIGH SCHOOL 554 LEXINGTON STREET WALTHAM, MA 02542

09/11/2020 VARIANCE APPLICATION
09/02/2020 SPECIAL PERMIT APPLICATION
08/19/2020 NOTICE OF INTENT
DATE: DESCRIPTION:
ISSUE LOG

= CLOUDED CHANGE