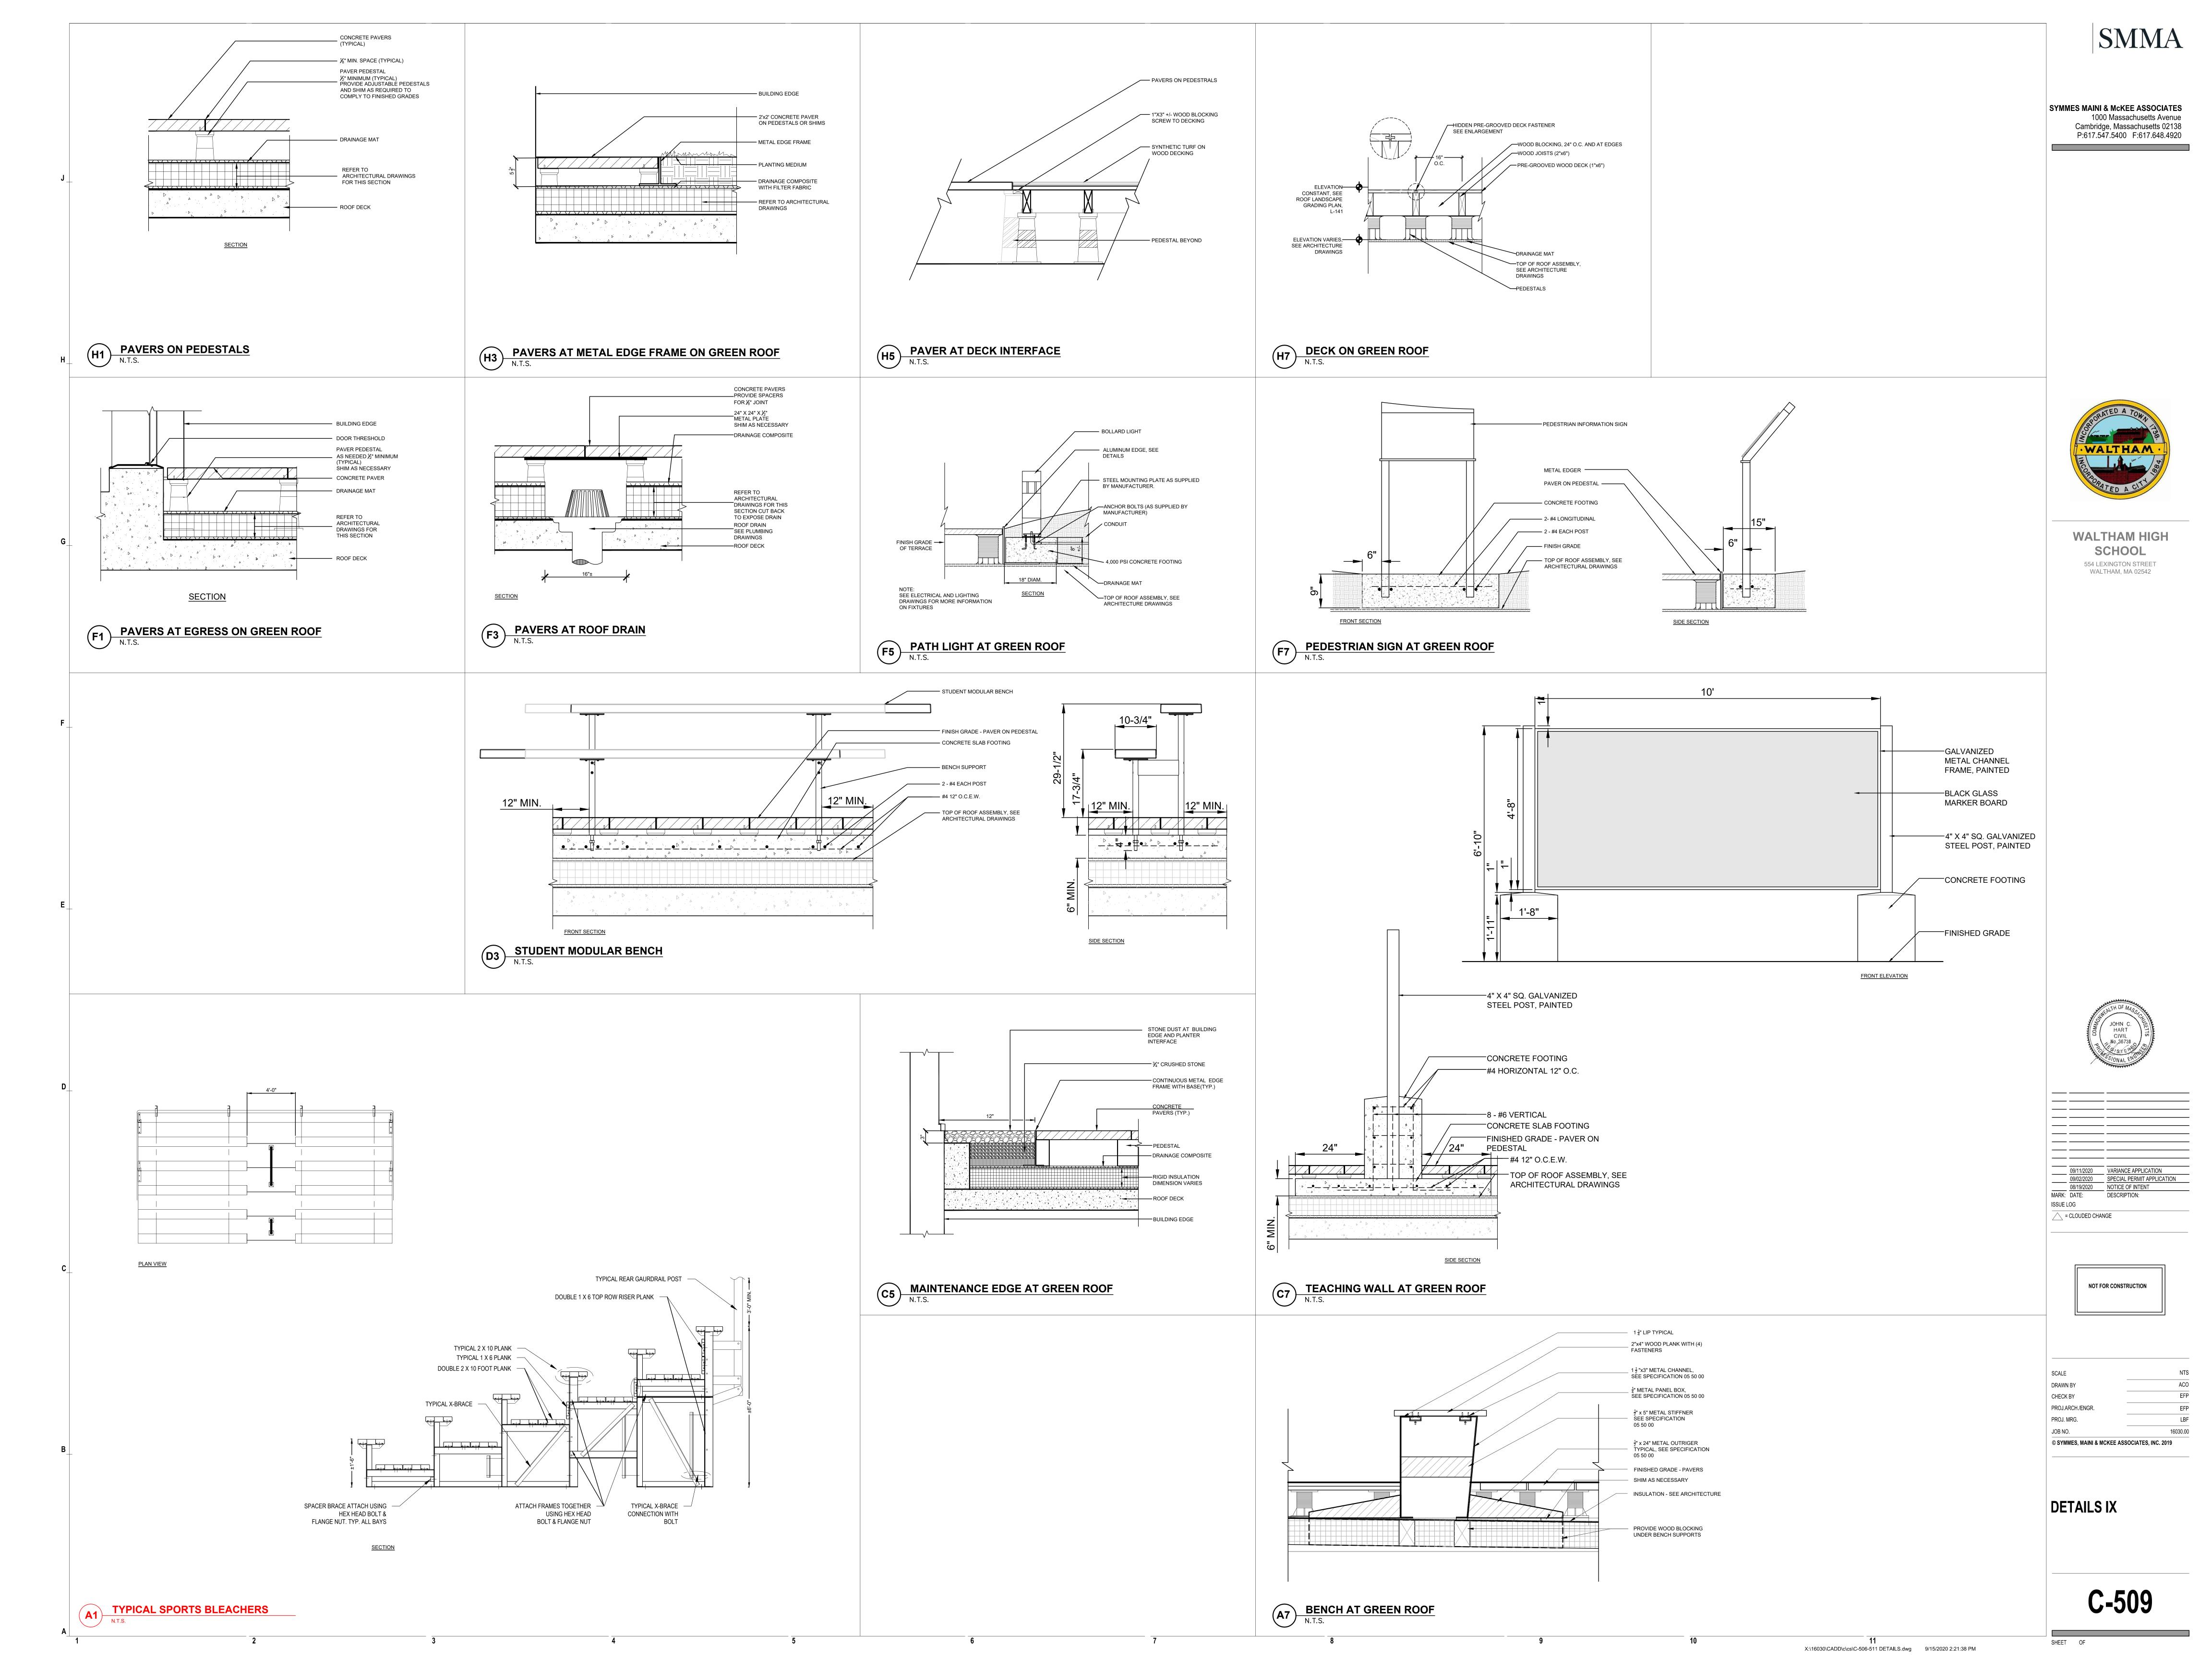

CHES (6") OF LOAM, MEASURED AFTER COMPACTION, PRIOR TO SOD.

MAINTENANCE PERIODS OR GUARANTEE PERIODS.

- 13. EXISTING LAWN AREAS DESIGNATED TO REMAIN SHALL BE AERATED, FERTILIZED AND OVERSEEDED.
- 14. IN ADDITION TO LOCATIONS DEFINED FOR SEED ON THE PLANTING PLAN, ALSO SEED GRASS AREAS WHICH HAVE BEEN DISTURBED BY THE CONSTRUCTION.





SYMMES MAINI & McKEE ASSOCIATES

1000 Massachusetts Avenue

Cambridge, Massachusetts 02138

P:617.547.5400 F:617.648.4920

WALTHAM HIGH SCHOOL 554 LEXINGTON STREET WALTHAM, MA 02542





O9/11/2020 VARIANCE APPLICATION
O9/02/2020 SPECIAL PERMIT APPLICATION
O8/19/2020 NOTICE OF INTENT
MARK: DATE: DESCRIPTION:
ISSUE LOG

= CLOUDED CHANGE

NOT FOR CONSTRUCTION

SCALE 1"

DRAWN BY

CHECK BY

PROJ.ARCH./ENGR.

PROJ. MRG.

JOB NO. 1603

PLANTING PLAN II

C-152





KEYNOTE LEGEND

Keynote Text

SYMMES MAINI & McKEE ASSOCIATES
1000 Massachusetts Avenue
Cambridge, Massachusetts 02138
P:617.547.5400 F:617.648.4920





WALTHAM HIGH
SCHOOL
554 LEXINGTON ST
WALTHAM, MA 02452



MARK: DATE: VARIANCE APPLICATION
DESCRIPTION:

= CLOUDED CHANGE

NOT FOR CONSTRUCTION 9/8/2020 5:05:12 PM



FLOOR PLAN - LEVEL 1 - OVERALL





SYMMES MAINI & McKEE ASSOCIATES 1000 Massachusetts Avenue Cambridge, Massachusetts 02138 P:617.547.5400 F:617.648.4920



**WALTHAM HIGH** 



16030.00 © SYMMES, MAINI & MCKEE ASSOCIATES, INC. 2019

GENERAL CLASSROOM B4012 870 SF

ASSOC.
PRINCIPAL
SECRETARY
/ WAITING

GENERAL CLASSROOM A4042 827 SF

GENERAL CLASSROOM A4046 804 SF

GENERAL CLASSROOM A4052 831 SF

GENERAL CLASSROOM A4062 852 SF

ASD CLASSROOM A4056 830 SF

A1 FLOOR PLAN