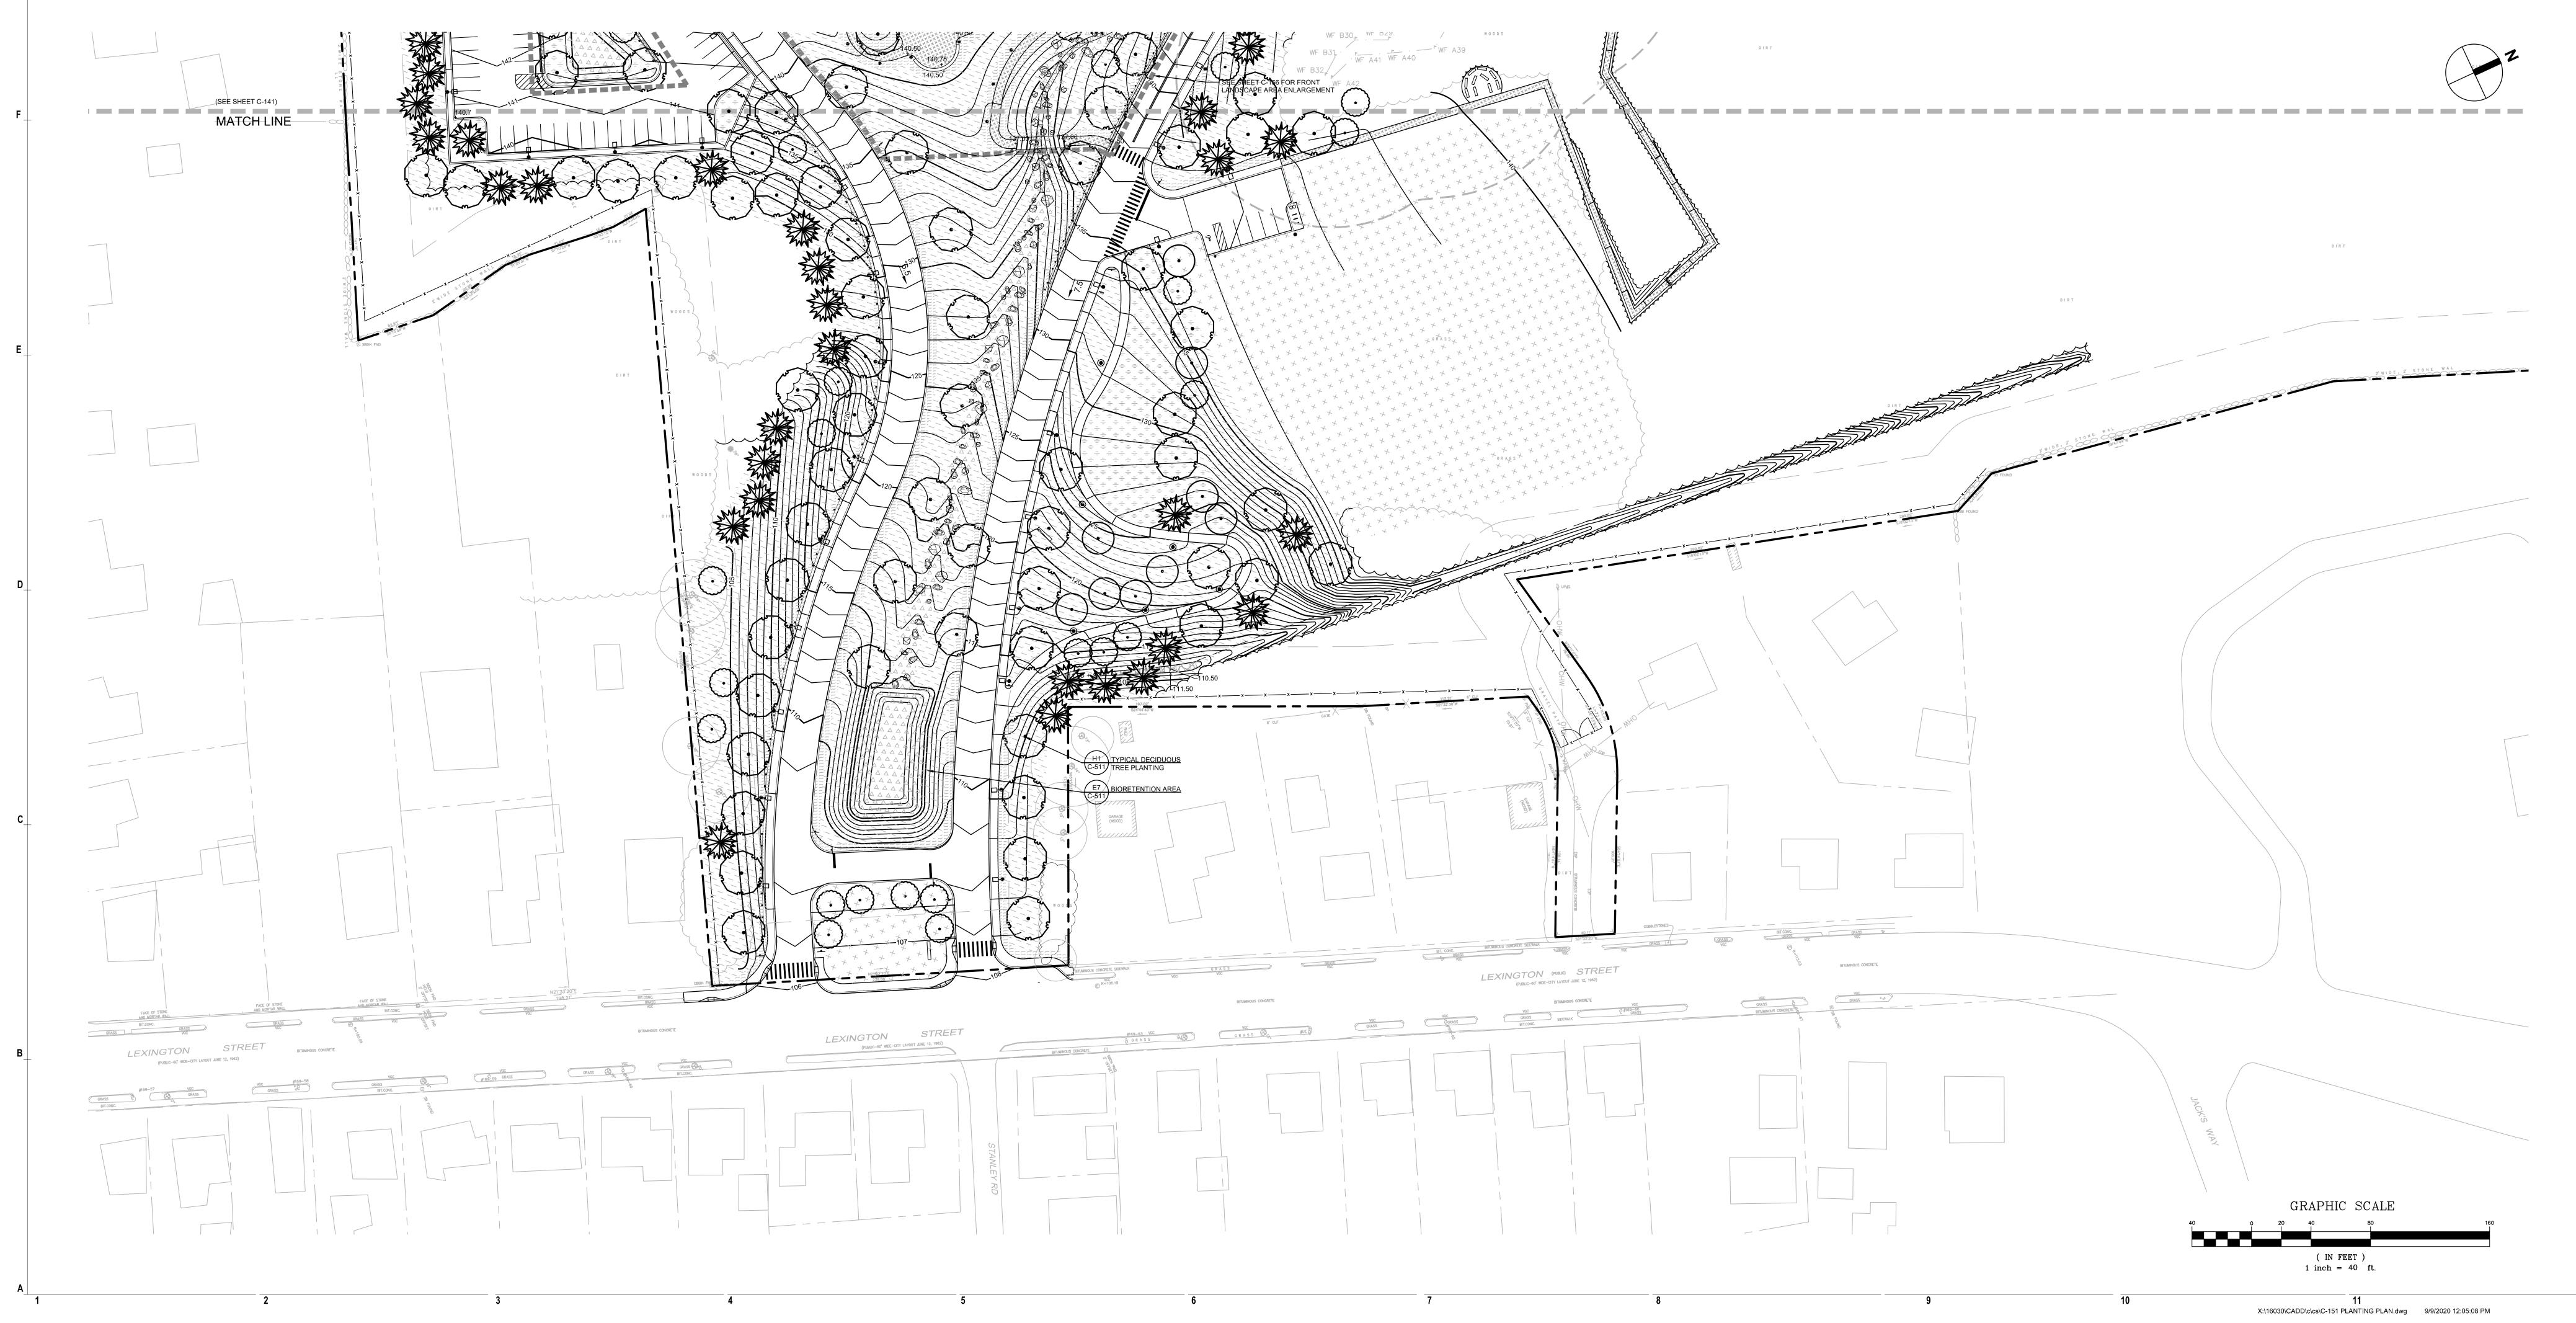

INDIVIDUAL TREE PITS SHALL RECEIVE THREE INCHES (3") OF BARK MULCH.
- OF BARK MULCH.

  11. LANDSCAPE CONTRACTOR SHALL BE RESPONSIBLE FOR REPLACING ALL DAMAGED,

STOLEN, DEAD, DECLINING OR LOST MATERIAL UNTIL COMPLETION OF

12. AREAS TO BE SEEDED OR SODDED SHALL RECEIVE SIX INCHES (6") OF LOAM, MEASURED AFTER COMPACTION, PRIOR TO SOD.

MAINTENANCE PERIODS OR GUARANTEE PERIODS.

- 13. EXISTING LAWN AREAS DESIGNATED TO REMAIN SHALL BE AERATED, FERTILIZED AND OVERSEEDED.
- 14. IN ADDITION TO LOCATIONS DEFINED FOR SEED ON THE PLANTING PLAN, ALSO SEED GRASS AREAS WHICH HAVE BEEN DISTURBED BY THE CONSTRUCTION.





SYMMES MAINI & McKEE ASSOCIATES

1000 Massachusetts Avenue

Cambridge, Massachusetts 02138

P:617.547.5400 F:617.648.4920

WALTHAM HIGH SCHOOL 554 LEXINGTON STREET WALTHAM, MA 02542





O9/11/2020 VARIANCE APPLICATION
O9/02/2020 SPECIAL PERMIT APPLICATION
O8/19/2020 NOTICE OF INTENT
MARK: DATE: DESCRIPTION:
ISSUE LOG

= CLOUDED CHANGE

NOT FOR CONSTRUCTION

SCALE 1"

DRAWN BY

CHECK BY

PROJ.ARCH./ENGR.

PROJ. MRG.

JOB NO. 1603

PLANTING PLAN II

C-152





KEYNOTE LEGEND

Keynote Text

SYMMES MAINI & McKEE ASSOCIATES
1000 Massachusetts Avenue
Cambridge, Massachusetts 02138
P:617.547.5400 F:617.648.4920





WALTHAM HIGH
SCHOOL
554 LEXINGTON ST
WALTHAM, MA 02452



MARK: DATE: VARIANCE APPLICATION
DESCRIPTION:

= CLOUDED CHANGE

NOT FOR CONSTRUCTION 9/8/2020 5:05:12 PM



FLOOR PLAN - LEVEL 1 - OVERALL





SYMMES MAINI & McKEE ASSOCIATES 1000 Massachusetts Avenue Cambridge, Massachusetts 02138 P:617.547.5400 F:617.648.4920



**WALTHAM HIGH** 



16030.00 © SYMMES,