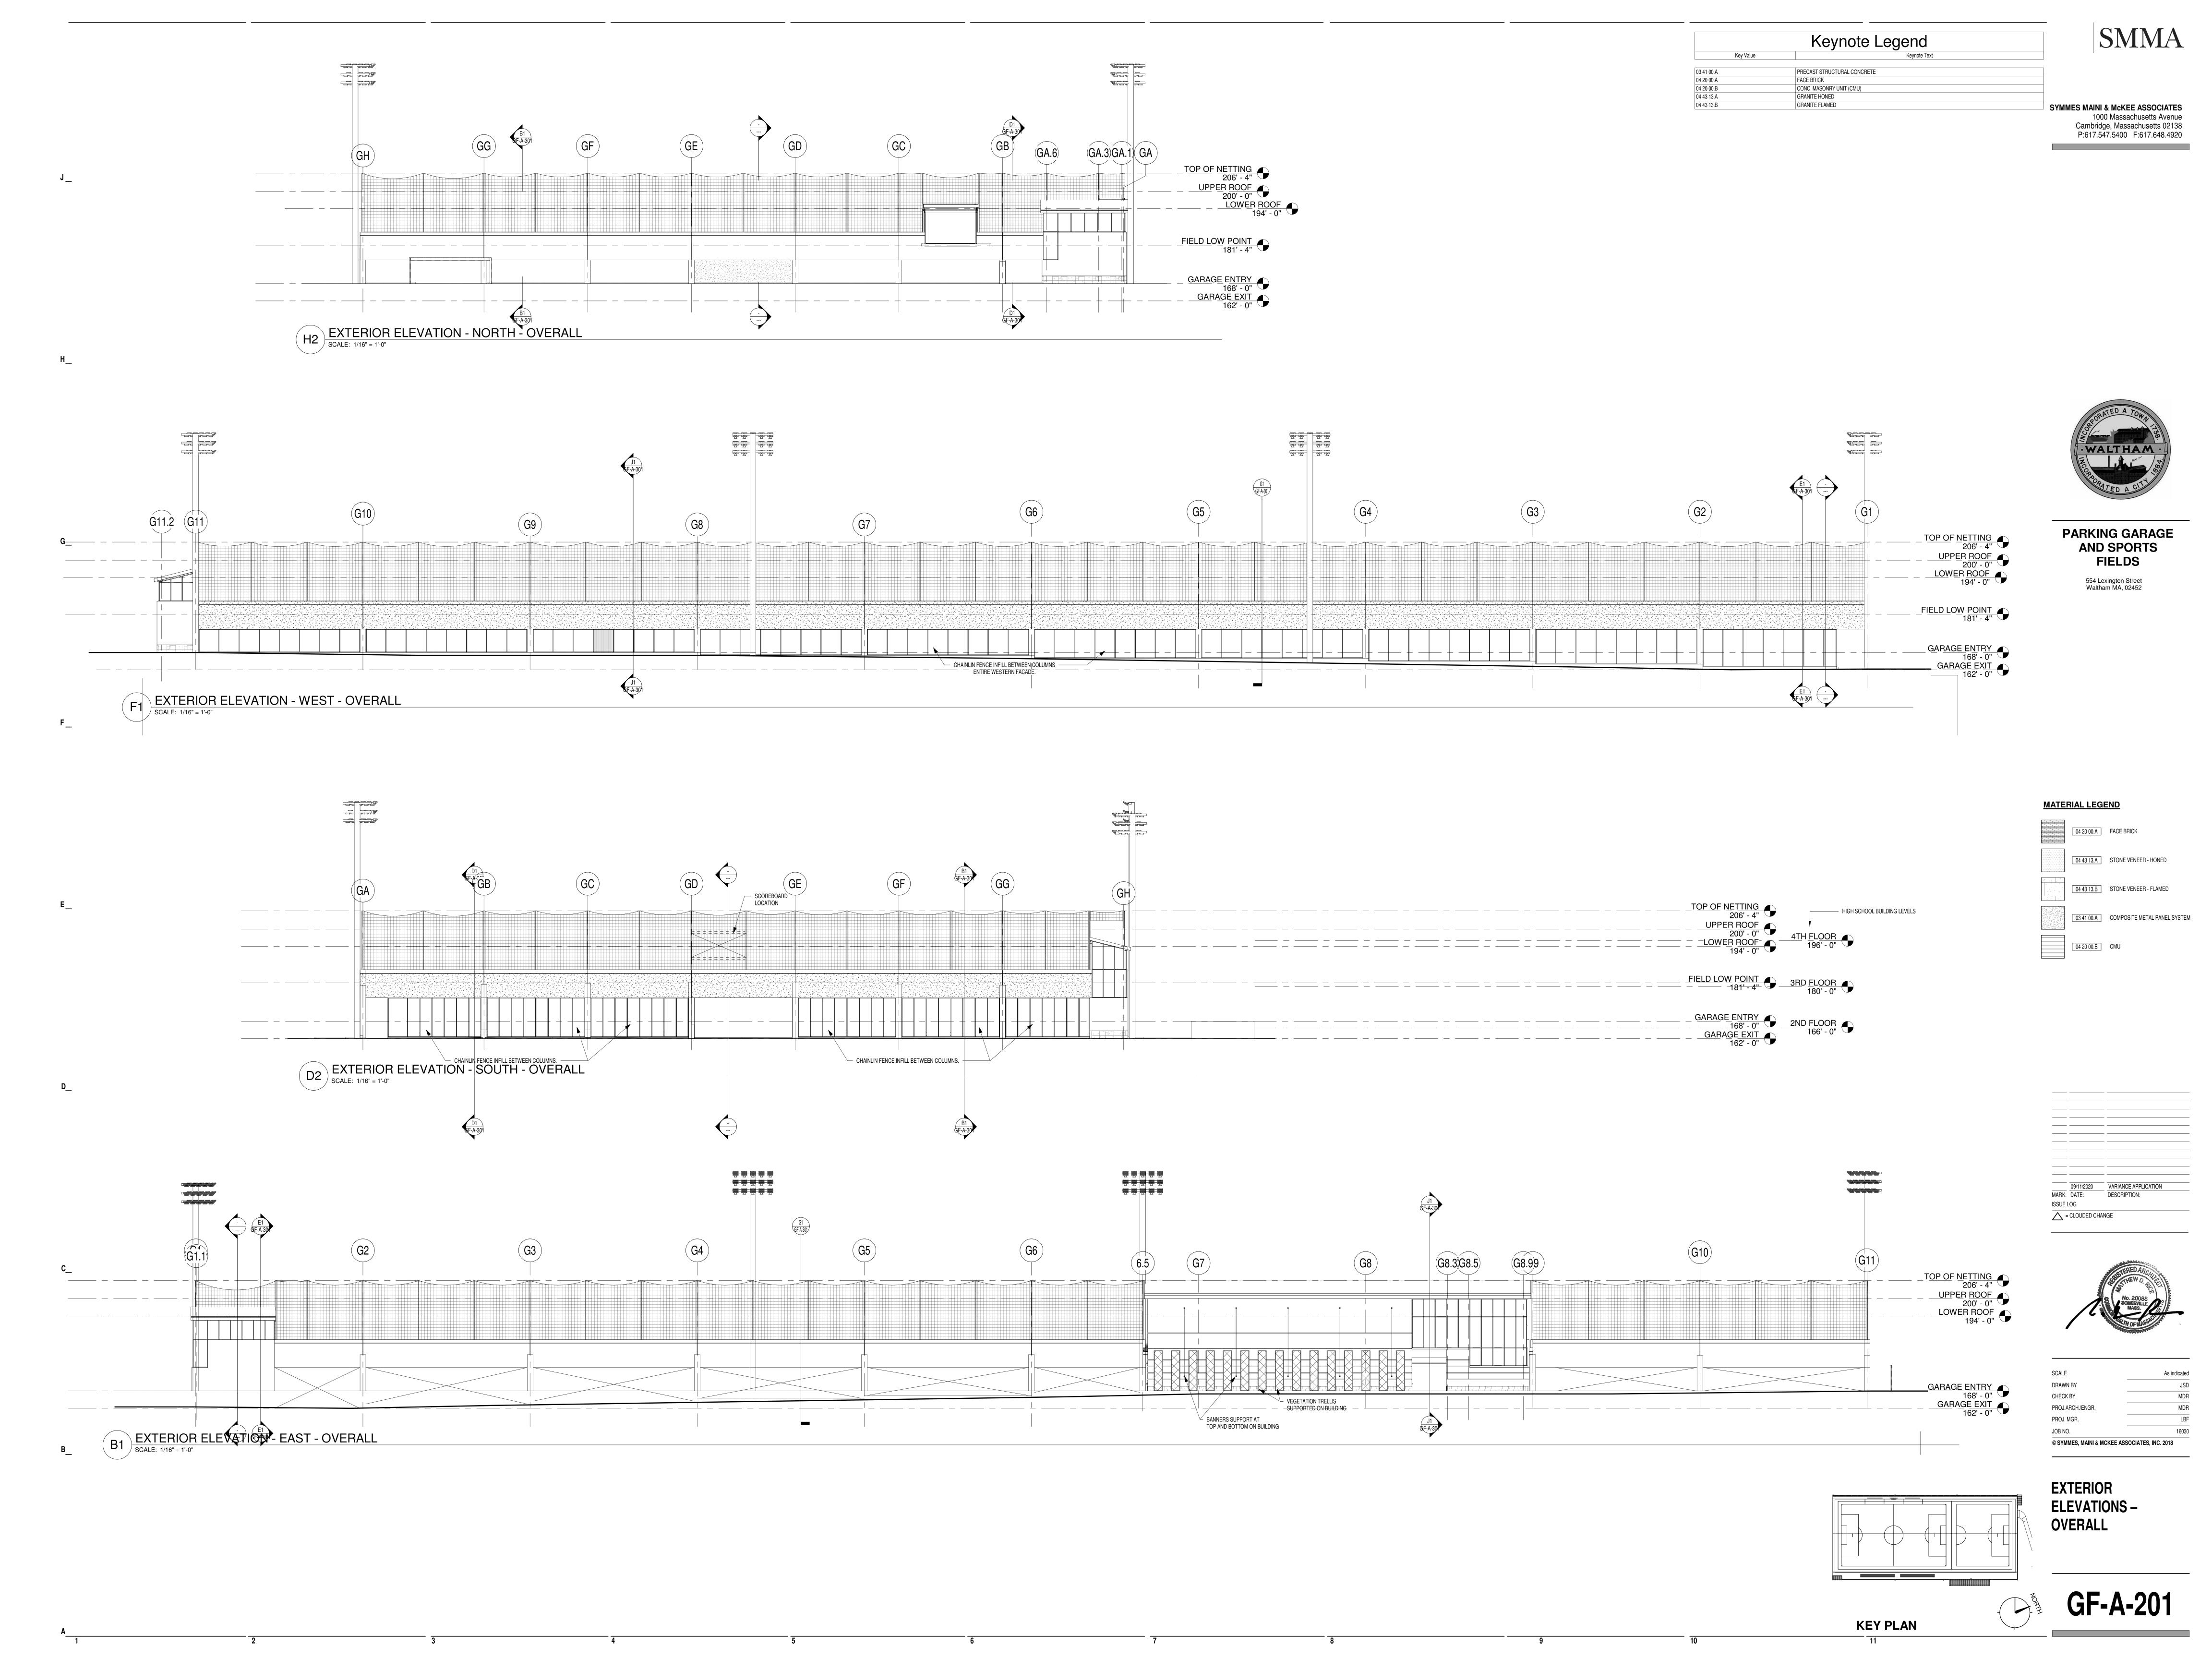

| 16030.0     |  |  |
| PROJ. MRG.                                    | LB          |  |  |
| PROJ.ARCH./ENGR.                              | MD          |  |  |
| CHECK BY                                      | ВТ          |  |  |
| DRAWN BY                                      | JP          |  |  |
| SCALE                                         | As indicate |  |  |
|                                               |             |  |  |

FLOOR PLAN - LEVEL 4 - OVERALL















## E1 OVERALL ELEVATION - SOUTH SCALE: 1/16" = 1'-0"

OVERALL ELEVATION - EAST

SCALE: 1/16" = 1'-0"

\_\_\_\_\_\_\_





= CLOUDED CHANGE





**EXTERIOR ELEVATIONS -OVERALL** 









GF-A-101

**KEY PLAN** 





B1 FLOOR PLAN - FIELD LEVEL - OVERALL SCALE: 1/16" = 1'-0"

LEVE

**KEY PLAN** 

GF-A-102