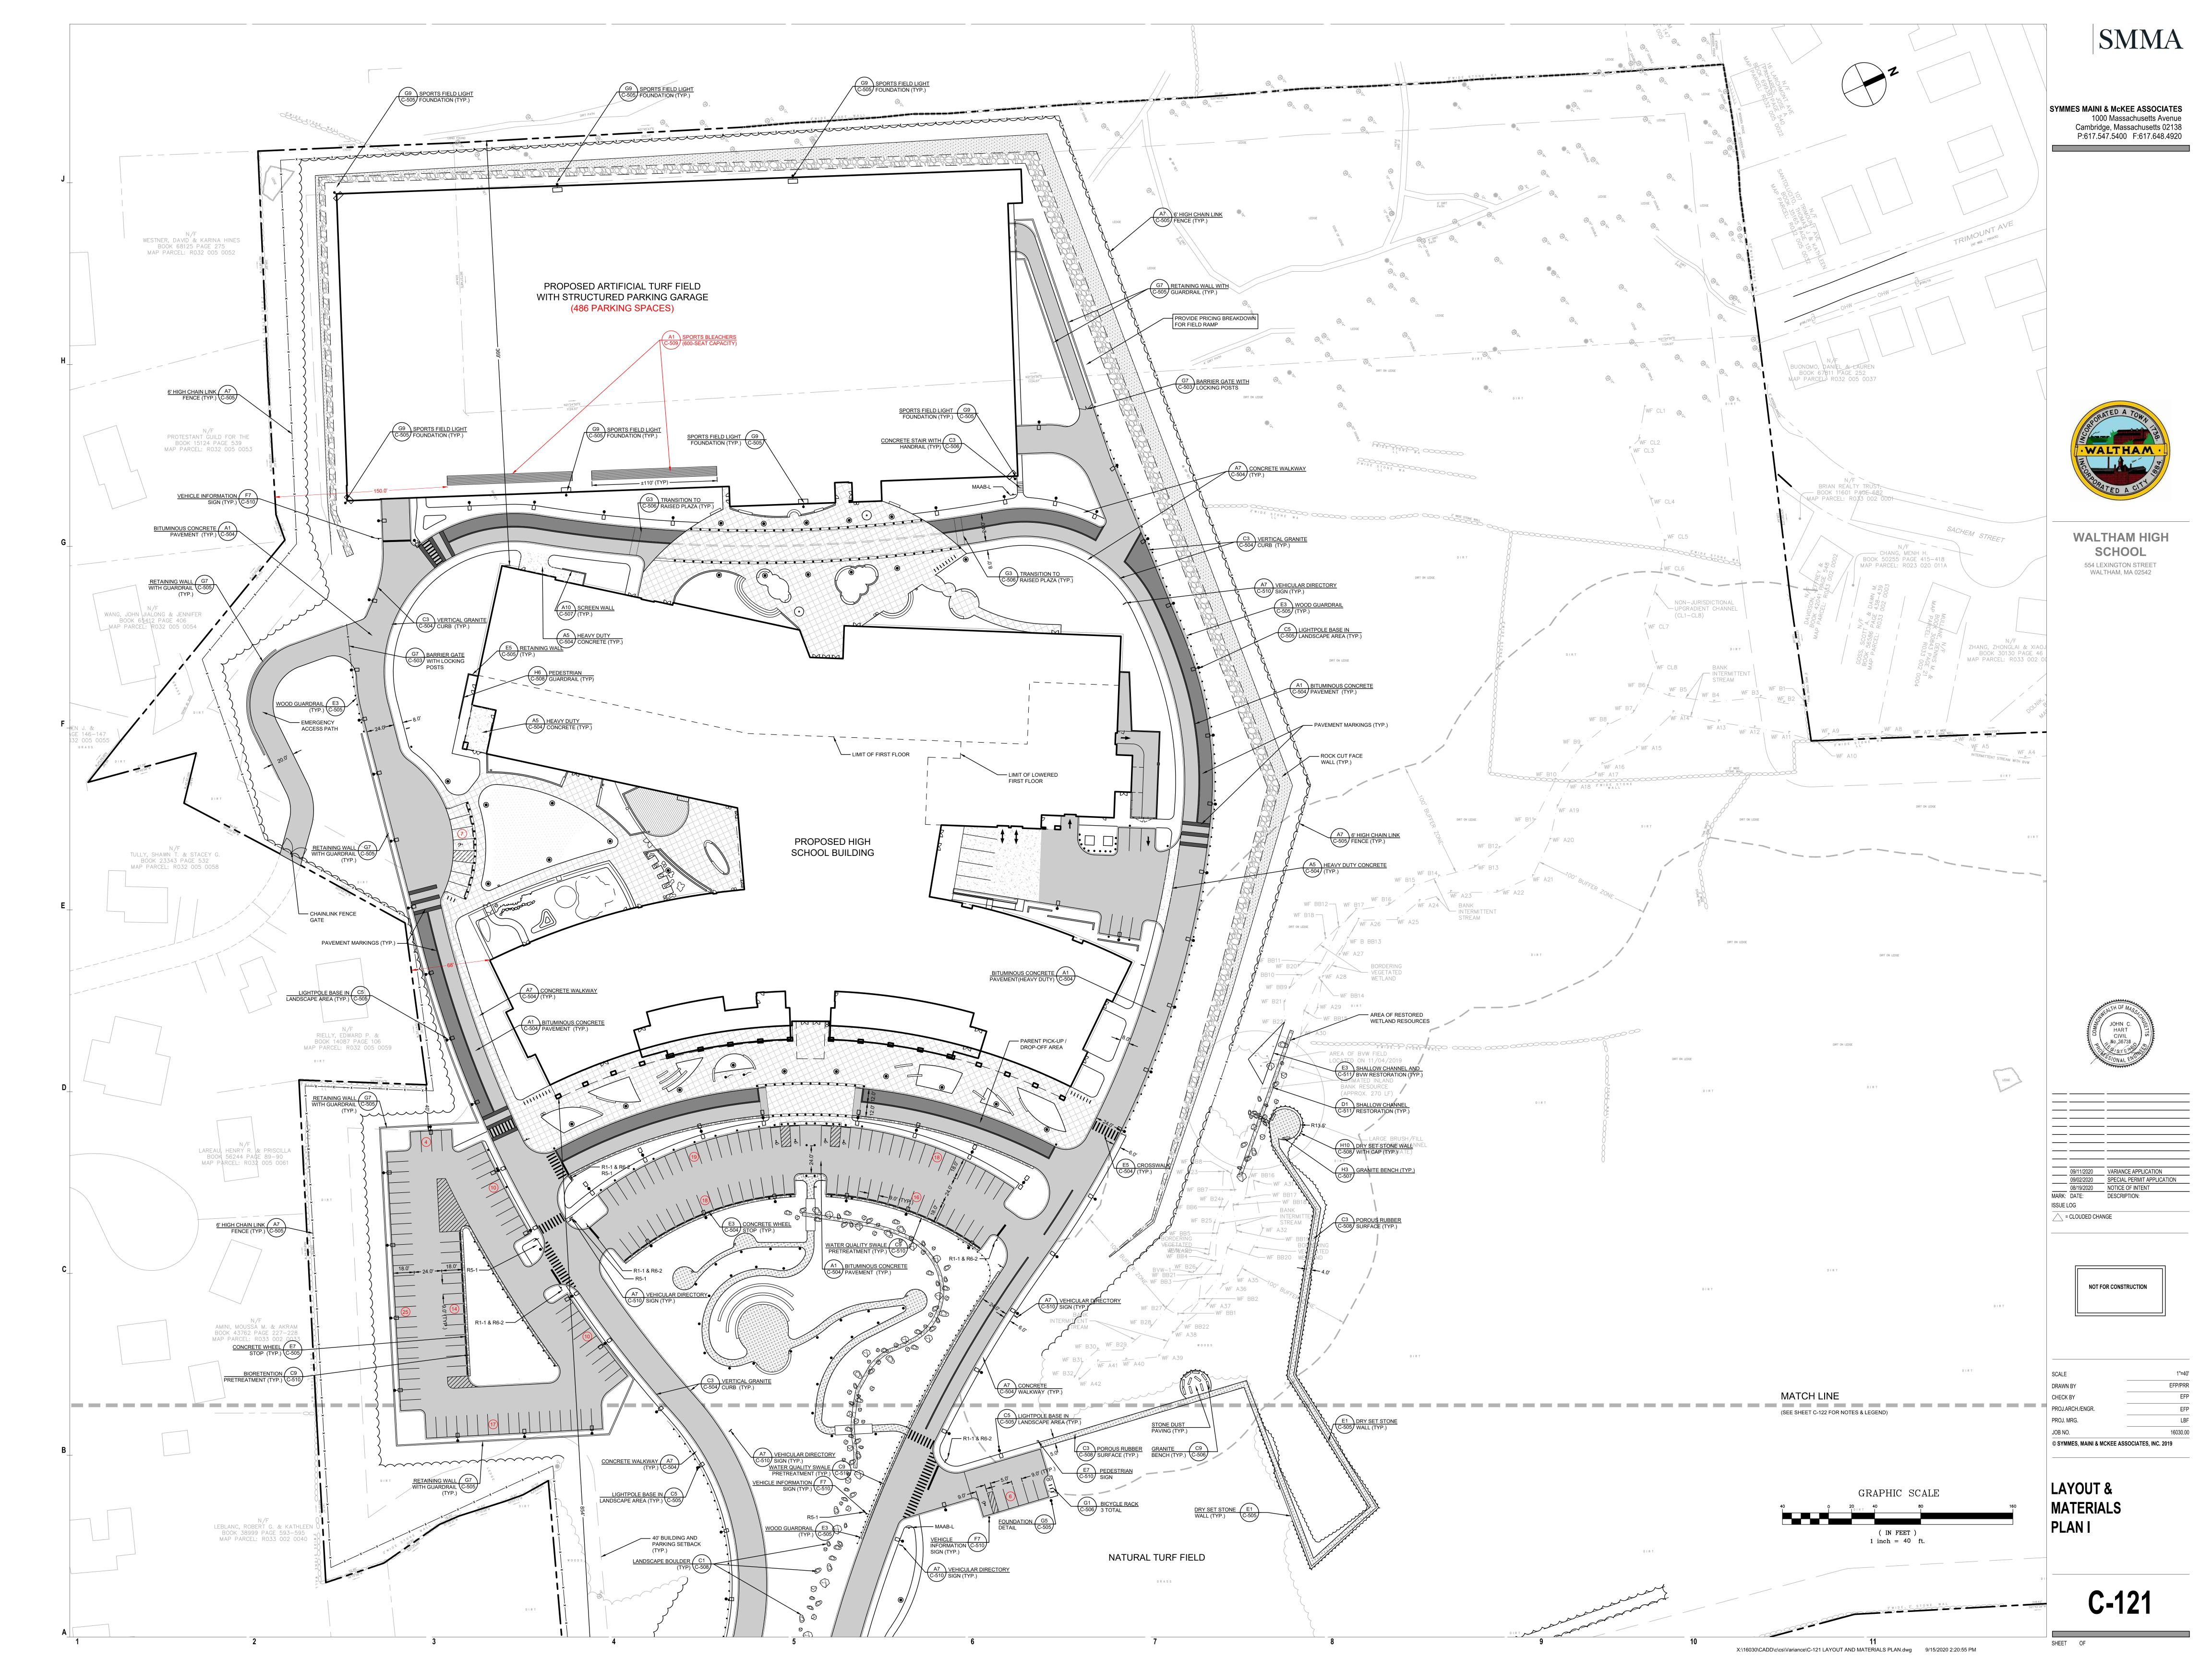

FT (SOUTHERN PROPERTY LINE) 40 FT (SOUTHERN PROPERTY LINE) 4 STORIES 4 STORIES

PROPOSED 650 SPACES \*\*

MAXIMUM LOT COVERAGE: \* SETBACK REQUIREMENT TO RESIDENTIAL PROPERTY LINE

PARKING: VARIOUS USES TOTAL SPACES

MINIMUM PARKING SETBACK:

MAXIMUM BUILDING HEIGHT:

\*\* PARKING QUANTITY CONSISTS OF: 164 (9'X18') AT-GRADE SPACES 96 (9'X18') GARAGE SPACES 390 (8.5'X18') GARAGE SPACES



SYMMES MAINI & McKEE ASSOCIATES 1000 Massachusetts Avenue Cambridge, Massachusetts 02138 P:617.547.5400 F:617.648.4920



**WALTHAM HIGH** SCHOOL 554 LEXINGTON STREET WALTHAM, MA 02542



= CLOUDED CHANGE

NOT FOR CONSTRUCTION

PROJ.ARCH./ENGR. PROJ. MRG. © SYMMES, MAINI & MCKEE ASSOCIATES, INC. 2019

**PARKING** PLAN



X:\16030\CADD\c\cs\Variance\C-121 LAYOUT AND MATERIALS PLAN.dwg 9/15/2020 9:50:38 AM



|