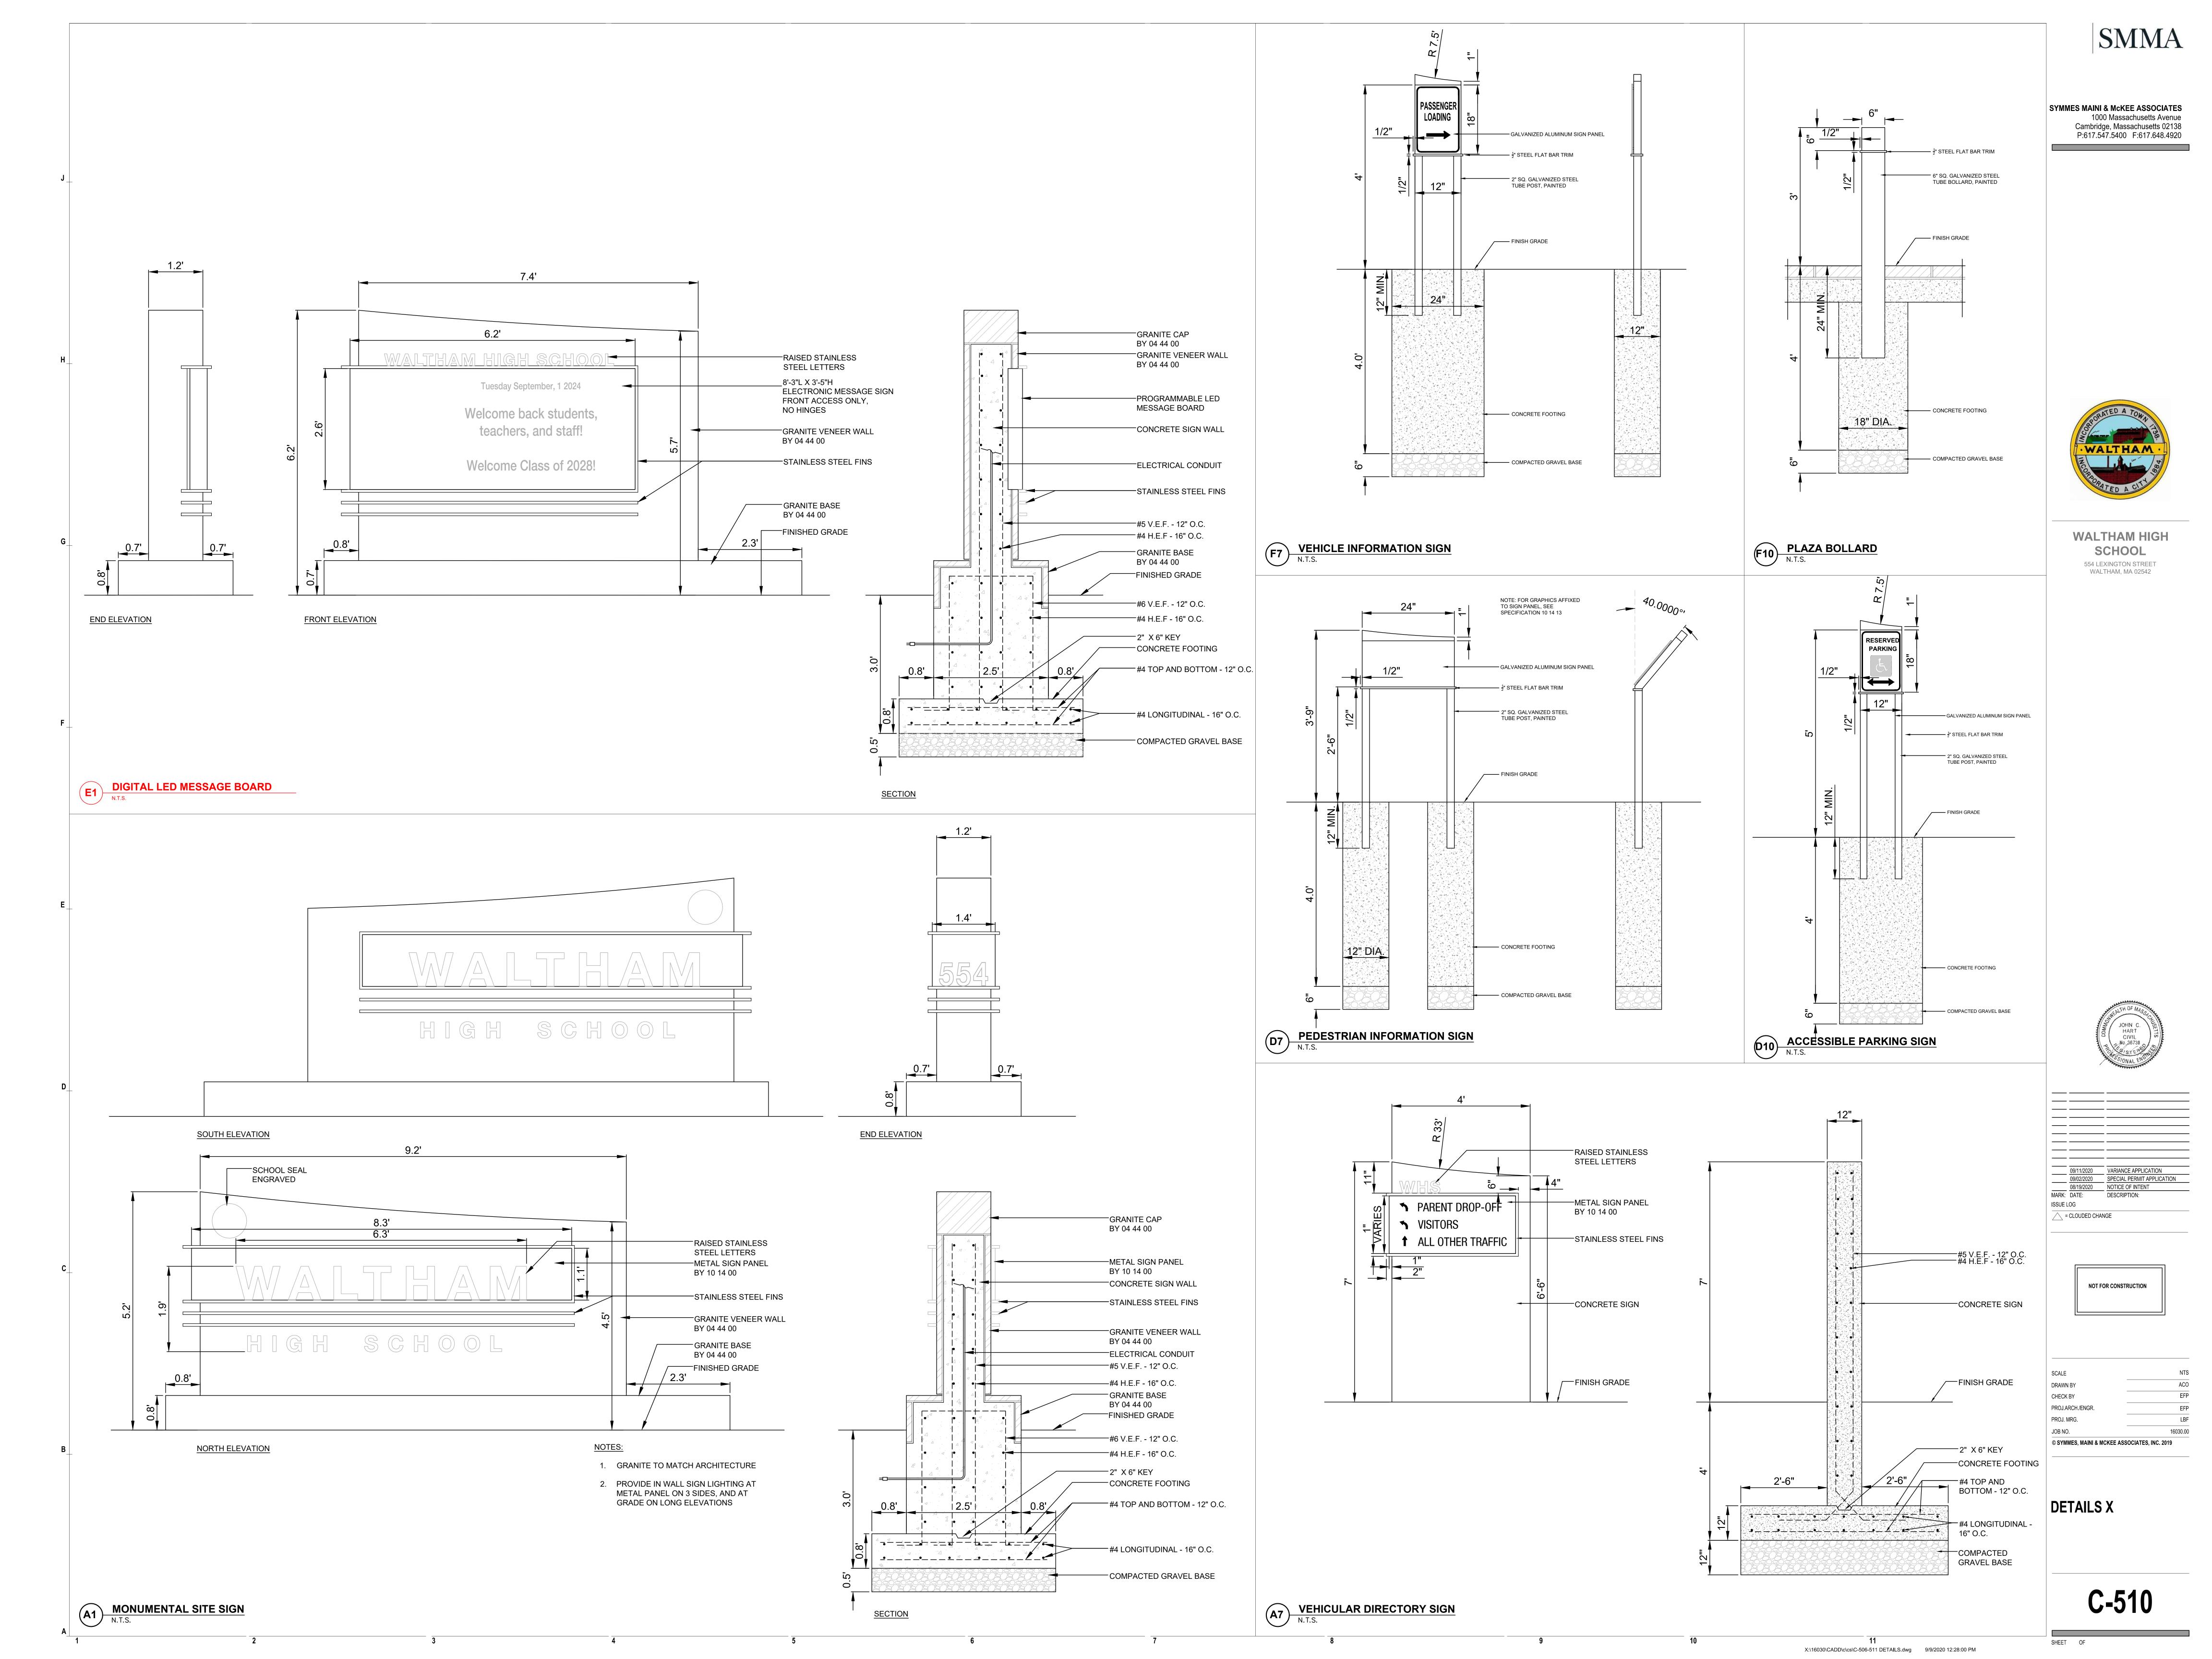

# SYMMES MAINI & McKEE ASSOCIATES 1000 Massachusetts Avenue Cambridge, Massachusetts 02138 P:617.547.5400 F:617.648.4920

### VARIANCE APPLICATION

#### SMMA PROJECT NO. 16030.00

| LICT OF DE       | ANAUNICO                       | DEV DATE   |
|------------------|--------------------------------|------------|
| LIST OF DRAWINGS |                                | REV. DATE  |
|                  | COVER SHEET                    | 09/11/2020 |
| C-101            | EXISTING CONDITIONS PLAN I     | 09/11/2020 |
| C-102            | EXISTING CONDITIONS PLAN II    | 09/11/2020 |
| C-111            | SITE PREPARATION PLAN I        | 09/11/2020 |
| C-112            | SITE PREPARATION PLAN II       | 09/11/2020 |
| C-120            | PARKING PLAN                   | 09/11/2020 |
| C-121            | LAYOUT AND MATERIALS PLAN I    | 09/11/2020 |
| C-122            | LAYOUT AND MATERIALS PLAN II   | 09/11/2020 |
| C-151            | PLANTING PLAN I                | 09/11/2020 |
| C-152            | PLANTING PLAN II               | 09/11/2020 |
| C-509            | DETAILS IX                     | 09/11/2020 |
| C-510            | DETAILS X                      | 09/11/2020 |
| A-101            | FLOOR PLAN - LEVEL 1 - OVERALL | 09/11/2020 |
| A-102            | FLOOR PLAN - LEVEL 2 - OVERALL | 09/11/2020 |
| A-103            | FLOOR PLAN - LEVEL 3 - OVERALL | 09/11/2020 |
| A-104            | FLOOR PLAN - LEVEL 4 - OVERALL | 09/11/2020 |
| A-201            | EXTERIOR ELEVATIONS - OVERALL  | 09/11/2020 |
| GF-A-101         | PARKING GARAGE - LEVEL 1       | 09/11/2020 |
| GF-A-102         | PARKING GARAGE - LEVEL 2       | 09/11/2020 |
| GF-A-201         | EXTERIOR ELEVATIONS - OVERALL  | 09/11/2020 |
|                  |                                |            |

WALTHAM HIGH SCHOOL 554 LEXINGTON STREET WALTHAM, MA 02542

09/11/2020 VARIANCE APPLICATION
09/02/2020 SPECIAL PERMIT APPLICATION
08/19/2020 NOTICE OF INTENT
DATE: DESCRIPTION:
ISSUE LOG

= CLOUDED CHANGE

NOT FOR CONSTRUCTION

SCALE

DRAWN BY

CHECK BY

PROJ.ARCH./ENGR.

PROJ. MRG.

LBF

JOB NO.

16030.00

© SYMMES, MAINI & MCKEE ASSOCIATES, INC. 2019

X:\16030\CADD\c\cs\Variance\C-000 COVER SHEET.dwg 9/15/2020 9:53:44 AM

**SYMMES MAINI & McKEE ASSOCIATES** 1000 Massachusetts Avenue

**WALTHAM HIGH** 554 LEXINGTON STREET