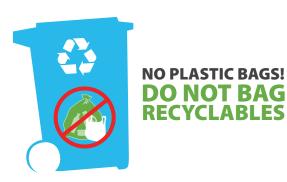

HOLD ONTO THIS CALENDAR

For more information, visit www.city.waltham.ma.us/recycling-department

PLEASE DO NOT PUT RECYCLABLES IN PLASTIC BAGS & DO NOT PUT ANY PLASTIC BAGS IN THE RECYCLING CART. The bags get caught and jam the sorting machinery. Put all items directly in the cart (no separation necessary).

# **ONLY THESE ITEMS BELONG IN YOUR RECYCLING CART**

All recyclables (paper, plastic, glass, cans) may go together in your recycling cart. No separation necessary!

**Do Not Bag Recyclables** (bags get stuck in machinery)