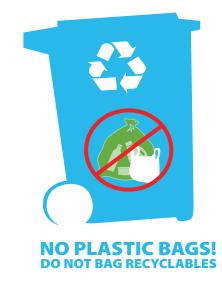

HOLD ONTO THIS CALENDAR

For more information, visit www.city.waltham.ma.us/recycling-department

PLEASE DO NOT PUT RECYCLABLES IN PLASTIC BAGS & DO NOT PUT ANY PLASTIC BAGS IN THE RECYCLING CART. The bags get caught and jam the sorting machinery. Put all items directly in the cart (no separation necessary).

# **ONLY THESE ITEMS BELONG IN YOUR RECYCLING CART**

All recyclables (paper, plastic, glass, cans) may go together in your recycling cart. No separation necessary!

**Do Not Bag Recyclables** (bags get stuck in machinery)