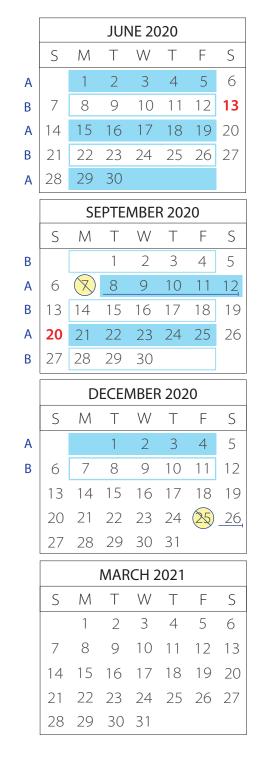

### 2020 Minuteman Events:

60 Hartwell Avenue, Lexington, MA 9:00am - 2:00pm There is no direct charge to Waltham residents.

Sat, April 18th Sat, May 16th Sat, June 13th Sat, July 18th Sat, August 15th SUN, September 20th Sat, October 17th Sat, November 7th

Hazardous Waste collection dates are shown on the calendar in this brochure in red.

The Minuteman Facility is closed December through March. Please dispose of your hazardous products before the end of the season in November. Residents who need to dispose of hazardous products before Minuteman opens in April can set up a private disposal with Clean Harbors (781-380-7121) for a minimun \$250 fee.

| No Collection (holiday): When there is a holiday, trash          |
|------------------------------------------------------------------|
| and recycling pick up will be DELAYED ONE DAY for the rest of    |
| the week. There will be no collection on days circled with a     |
| slash symbol S. Instead, pick-up will be completed one day after |
| your regularly scheduled pick-up day, on days with an underline. |

Blue-shaded weeks indicate YW pick-up for A-WEEK residents. A Collection BEGINS April 6th, 2020 and ENDS on Dec. 4th, 2020

Un-shaded weeks indicate YW pick-up for B-WEEK residents. В Collection BEGINS April 13th, 2020 and ENDS Dec. 11th, 2020