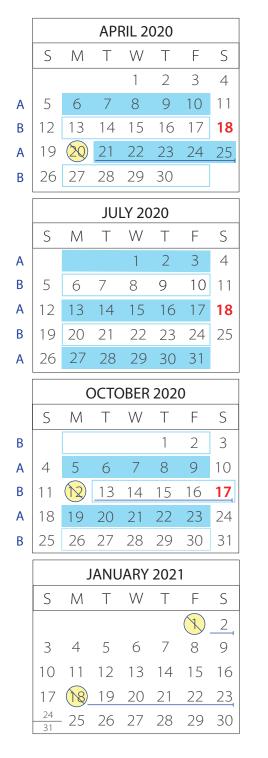

### 2020 Minuteman Events:

60 Hartwell Avenue, Lexington, MA 9:00am - 2:00pm There is no direct charge to Waltham residents.

Sat, April 18th Sat, May 16th Sat, June 13th Sat, July 18th Sat, August 15th SUN, September 20th Sat, October 17th Sat, November 7th

Hazardous Waste collection dates are shown on the calendar in this brochure in red.

The Minuteman Facility is closed December through March. Please dispose of your hazardous products before the end of the season in November. Residents who need to dispose of hazardous products before Minuteman opens in April can set up a private disposal with Clean Harbors (781-380-7121) for a minimun \$250 fee.

| No Collection (holiday): When there is a holiday, trash          |
|------------------------------------------------------------------|
| and recycling pick up will be DELAYED ONE DAY for the rest of    |
| the week. There will be no collection on days circled with a     |
| slash symbol S. Instead, pick-up will be completed one day after |
| your regularly scheduled pick-up day, on days with an underline. |

Blue-shaded weeks indicate YW pick-up for A-WEEK residents. A Collection BEGINS April 6th, 2020 and ENDS on Dec. 4th, 2020

Un-shaded weeks indicate YW pick-up for B-WEEK residents. В Collection BEGINS April 13th, 2020 and ENDS Dec. 11th, 2020