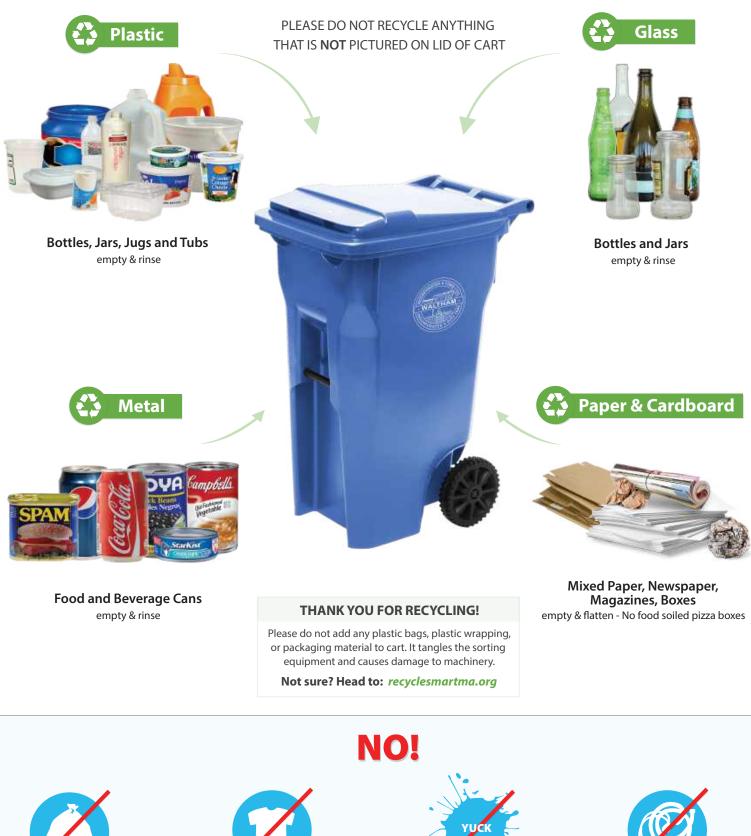

# **ONLY THESE ITEMS BELONG IN YOUR RECYCLING CART**

All recyclables (paper, plastic, glass, cans) may go together in your recycling cart. No separation necessary!

**Do Not Bag Recyclables** (bags get stuck in machinery)

No Clothing or Linen (use donation programs)

(empty all containers)

No Tanglers (no hoses, wires, chains, electronics)