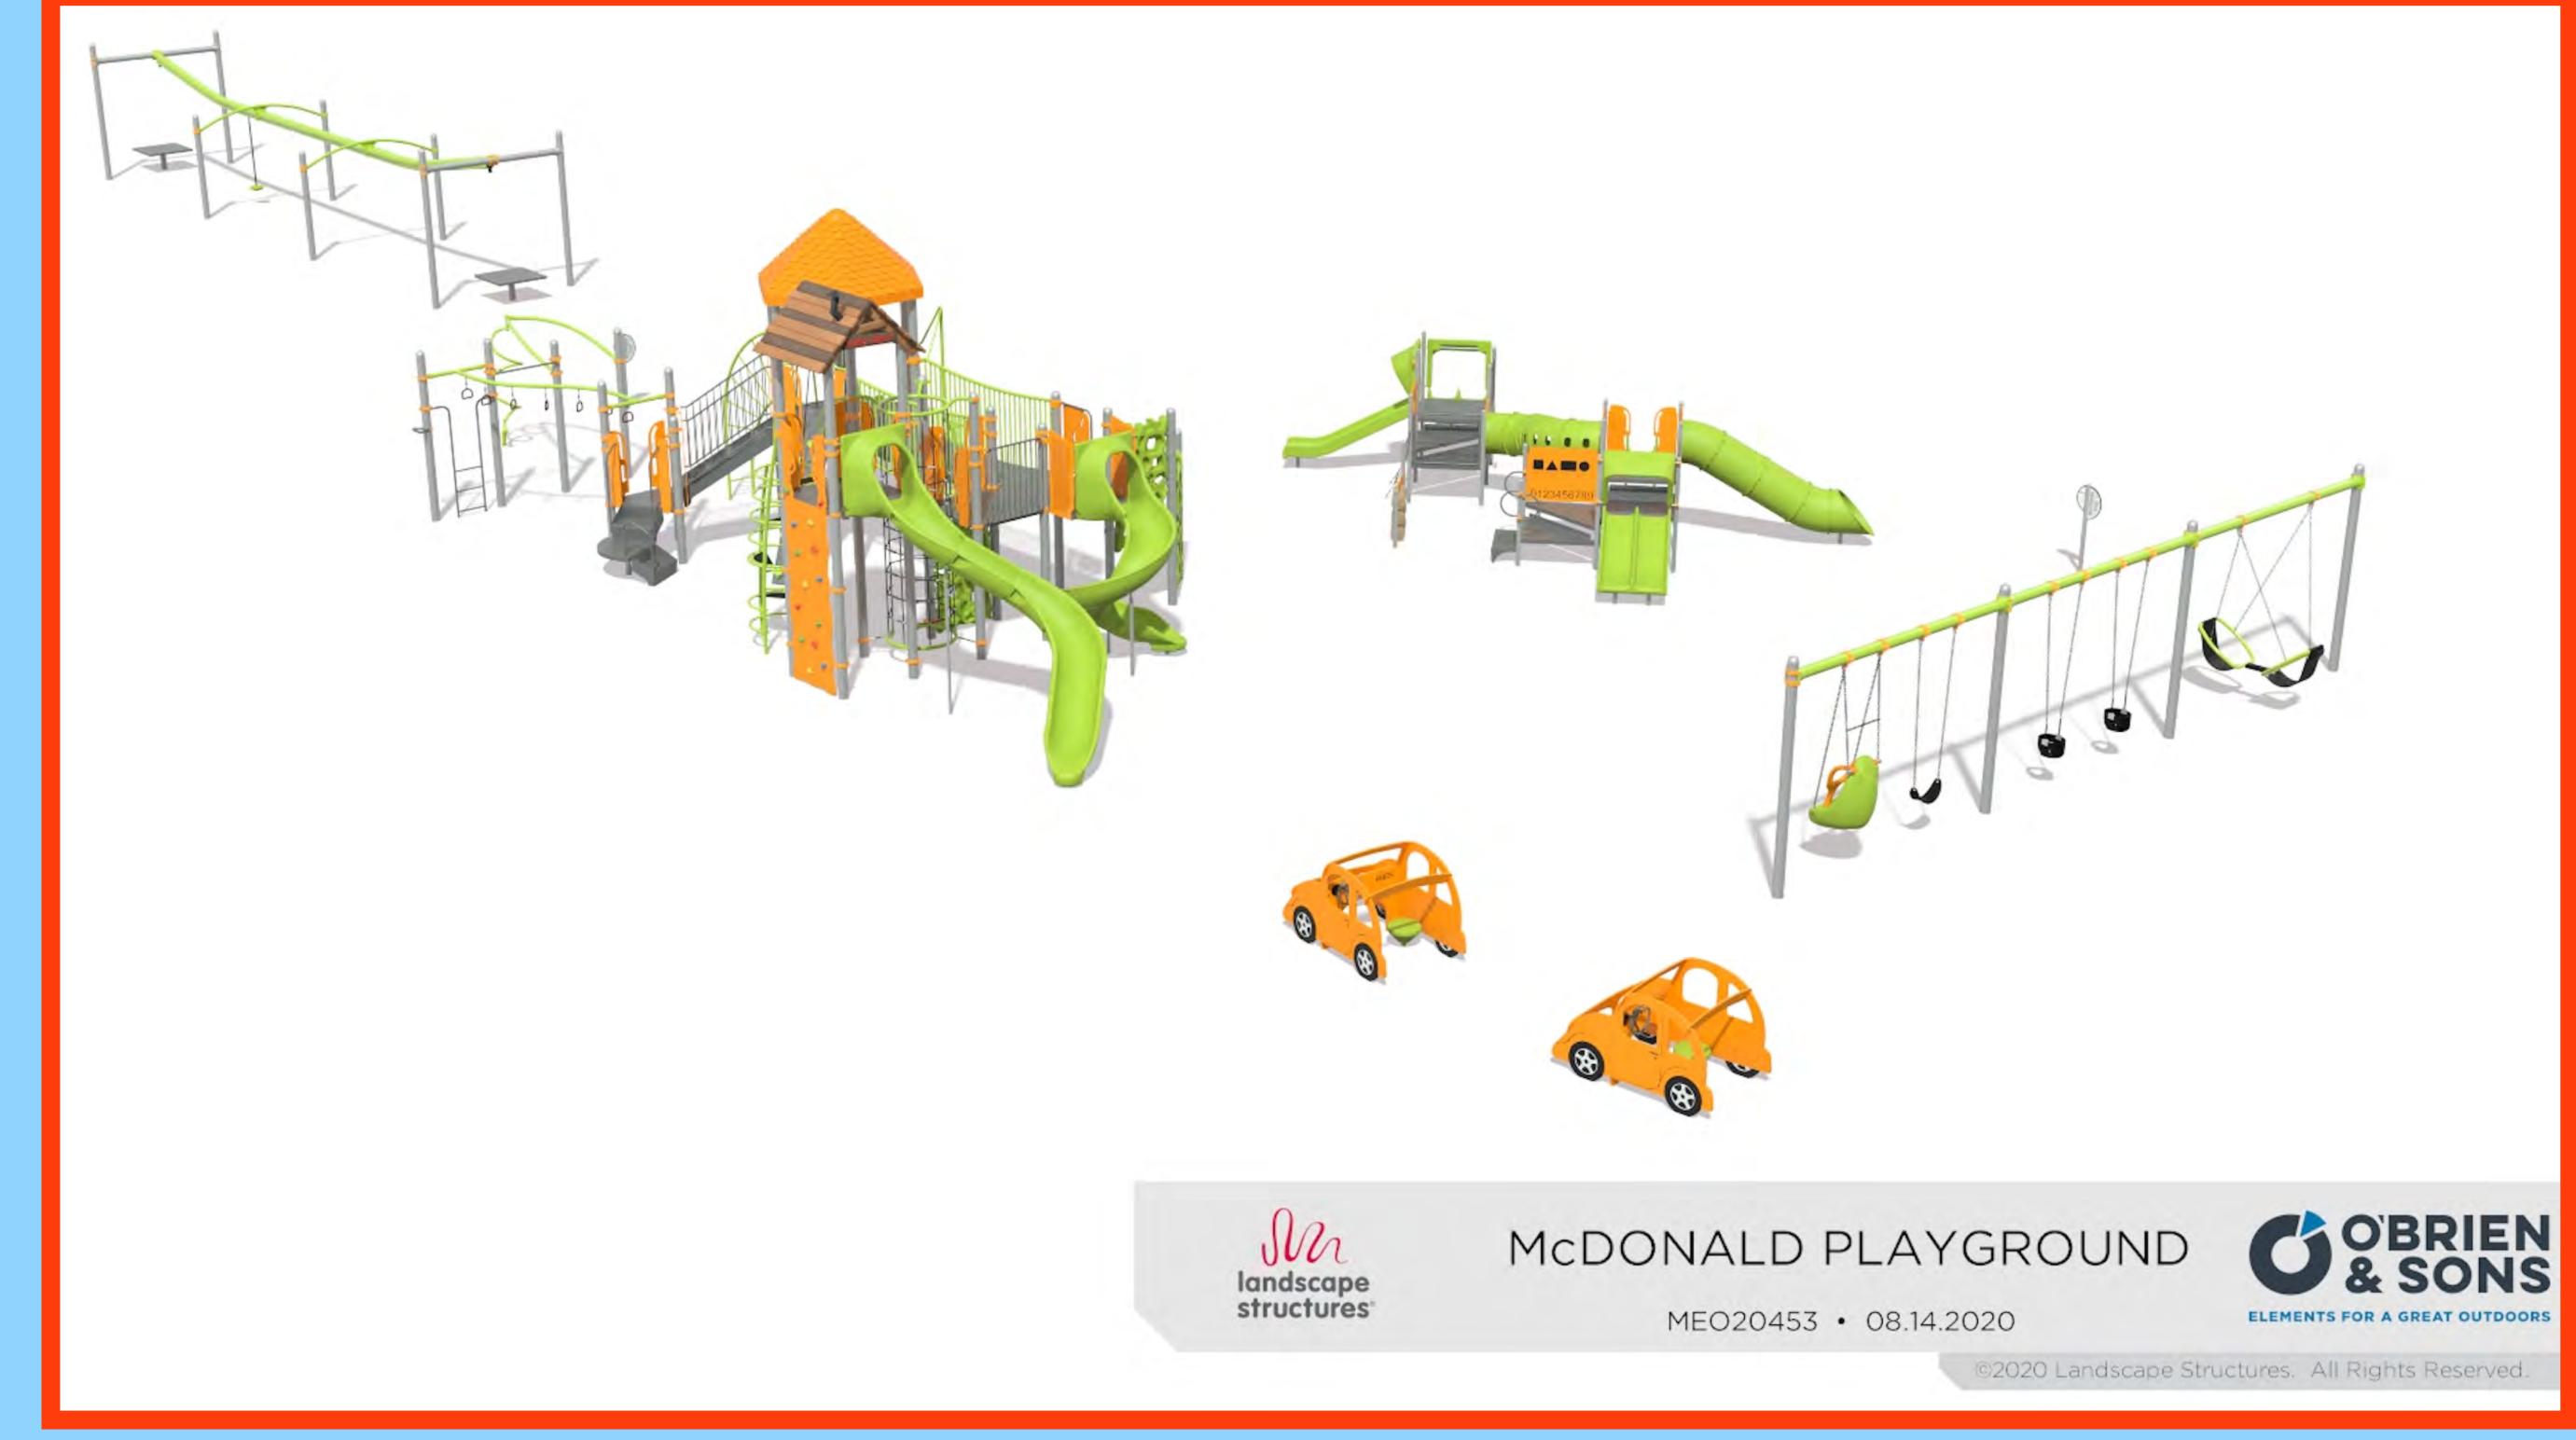

### 3D Play Components

Playground (orange & gray)

Playground (orange & green)

Conceptual Site Improvements

### 3D Play Components