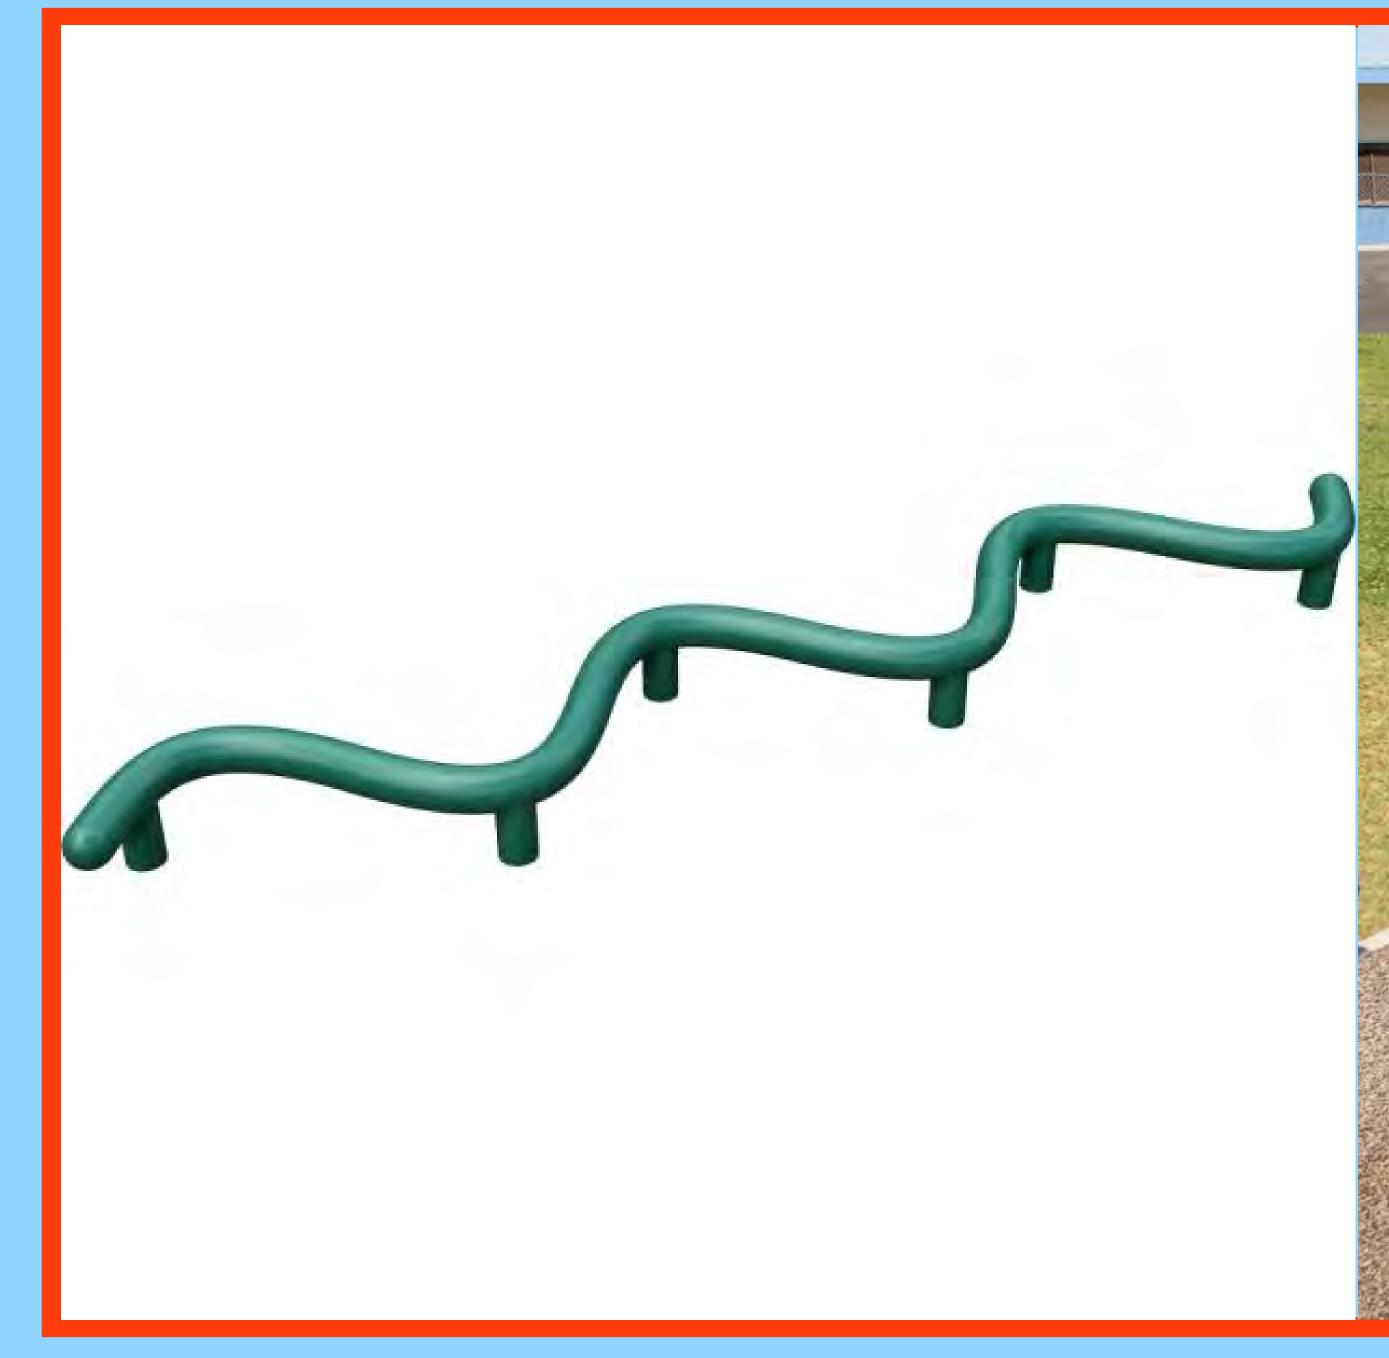

### Excercise Equipment Components

Parallel Bars

S-Shape Jump Bar

2 Person Full Exercise Bar