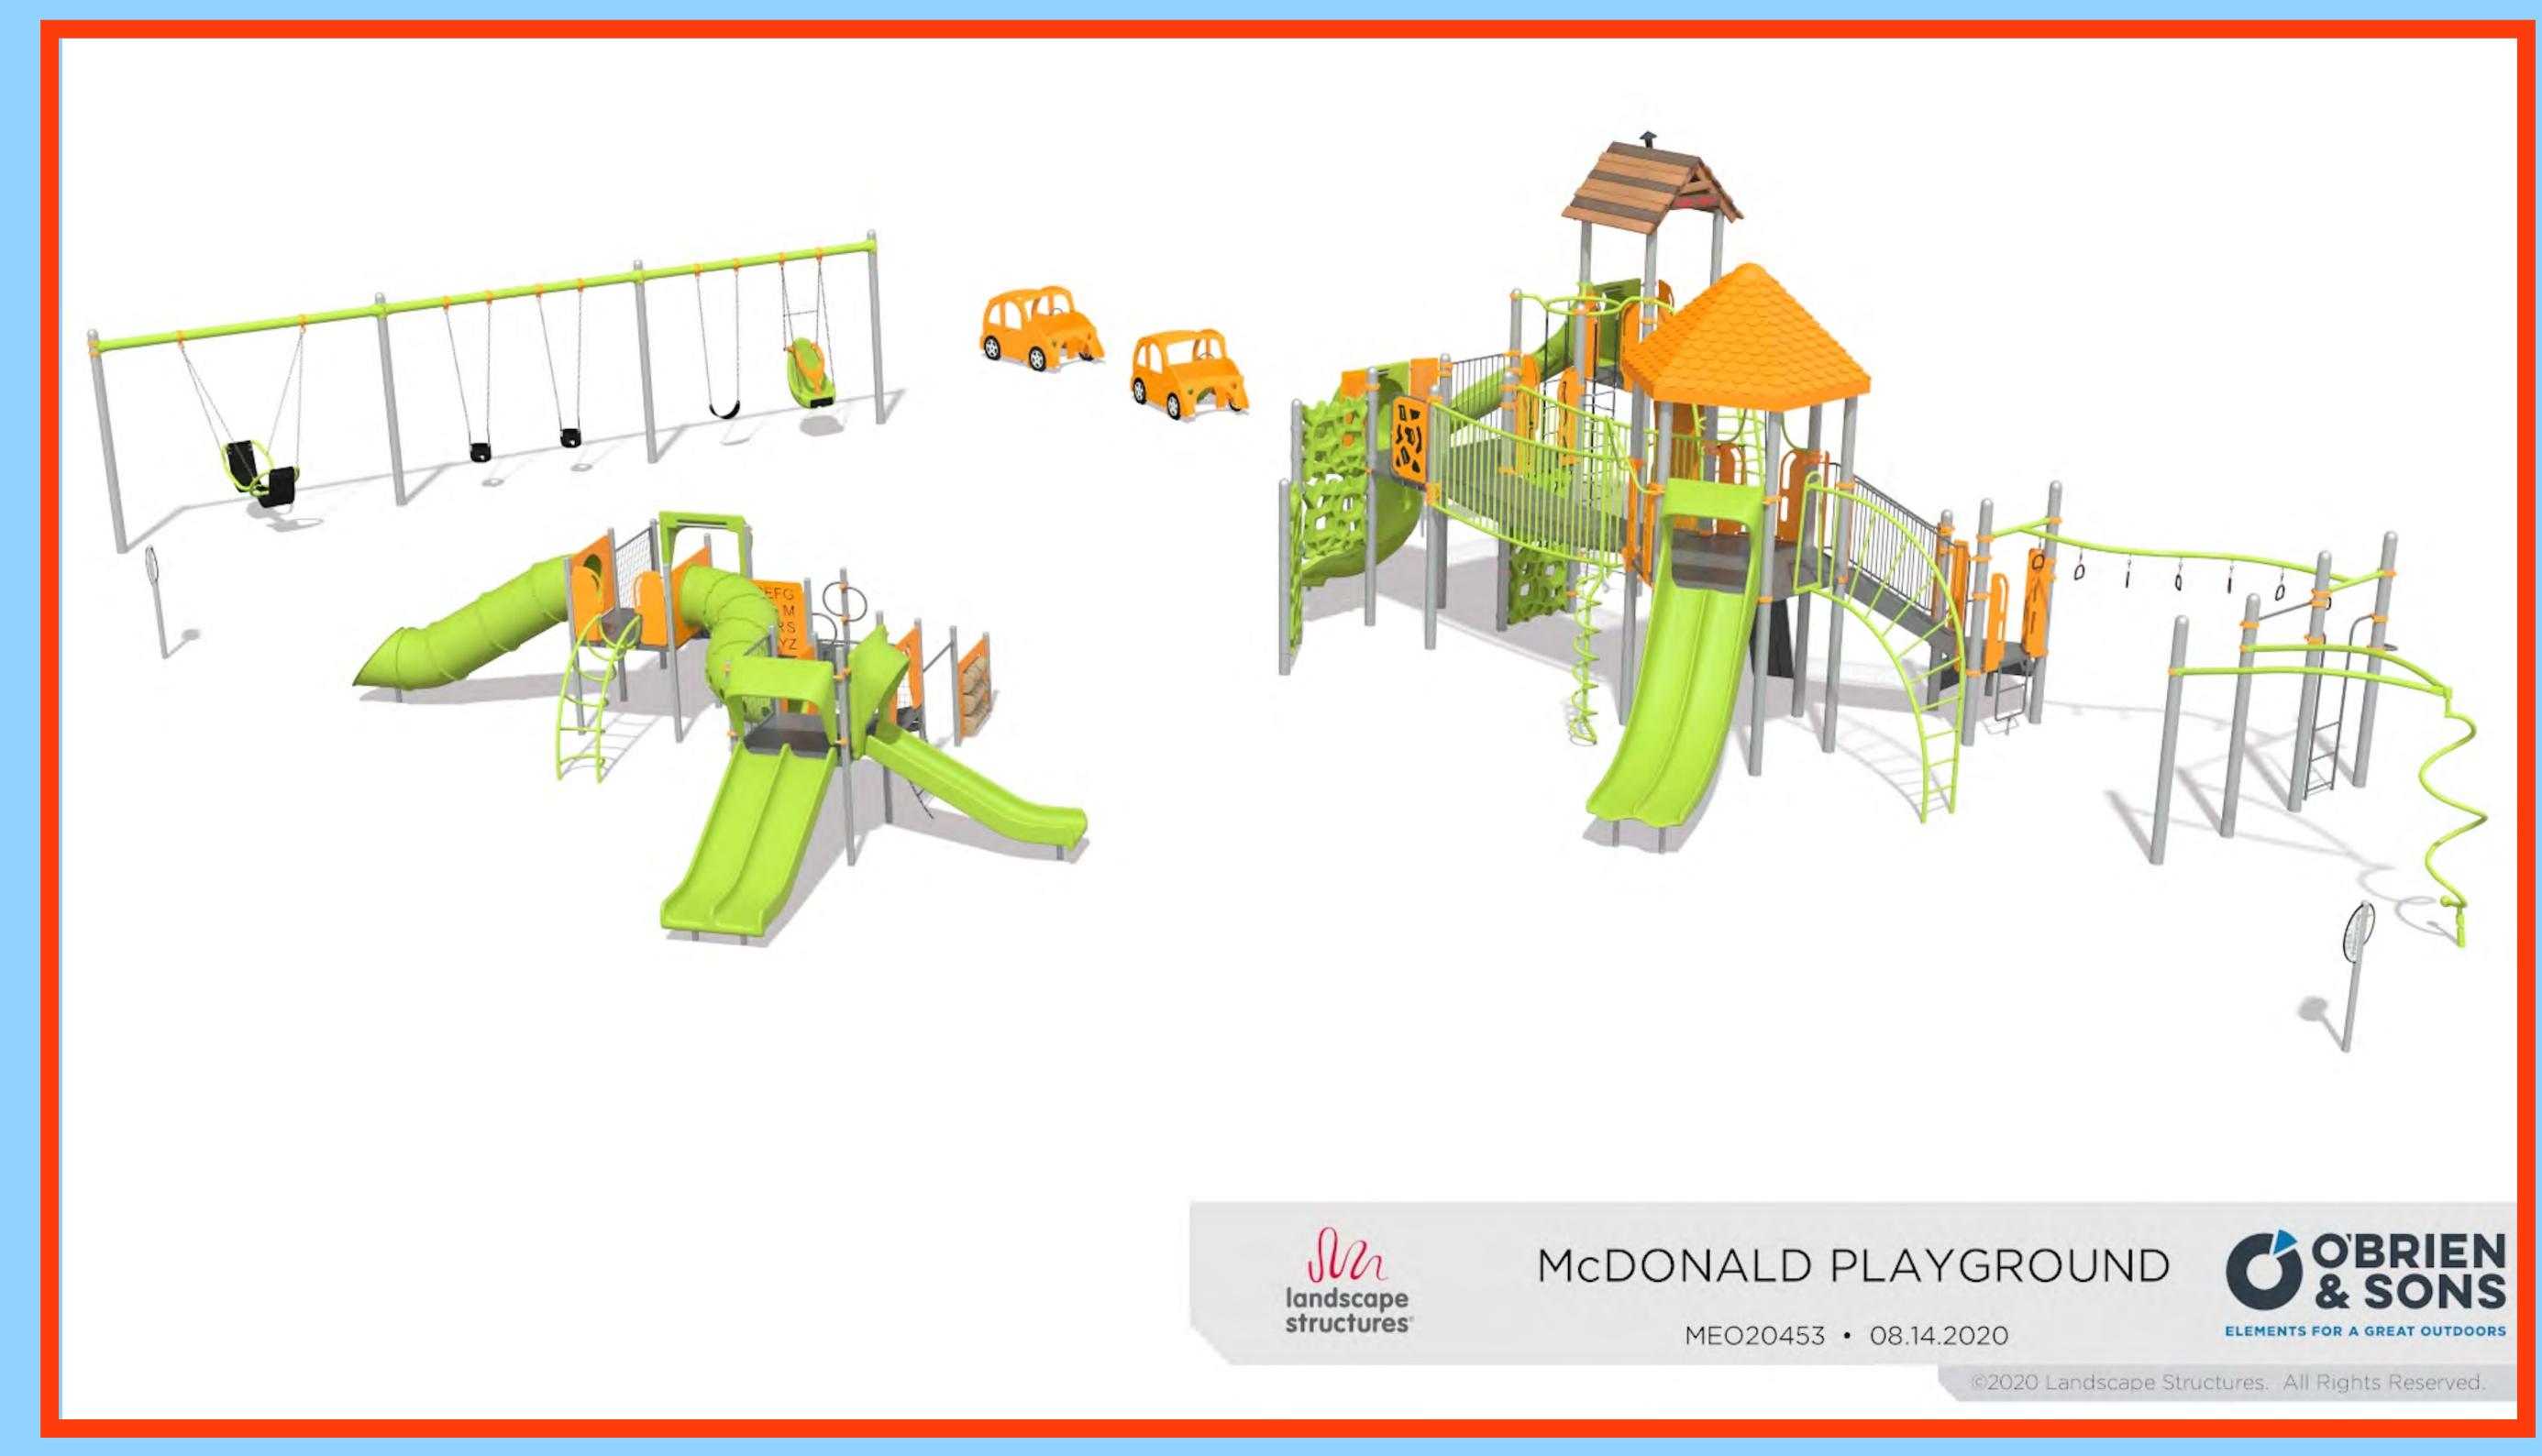

### 3D Play Components

Playground (orange & gray)

Playground (orange & green)

Conceptual Site Improvements

### Various Playground Components

Conceptual Site Improvements