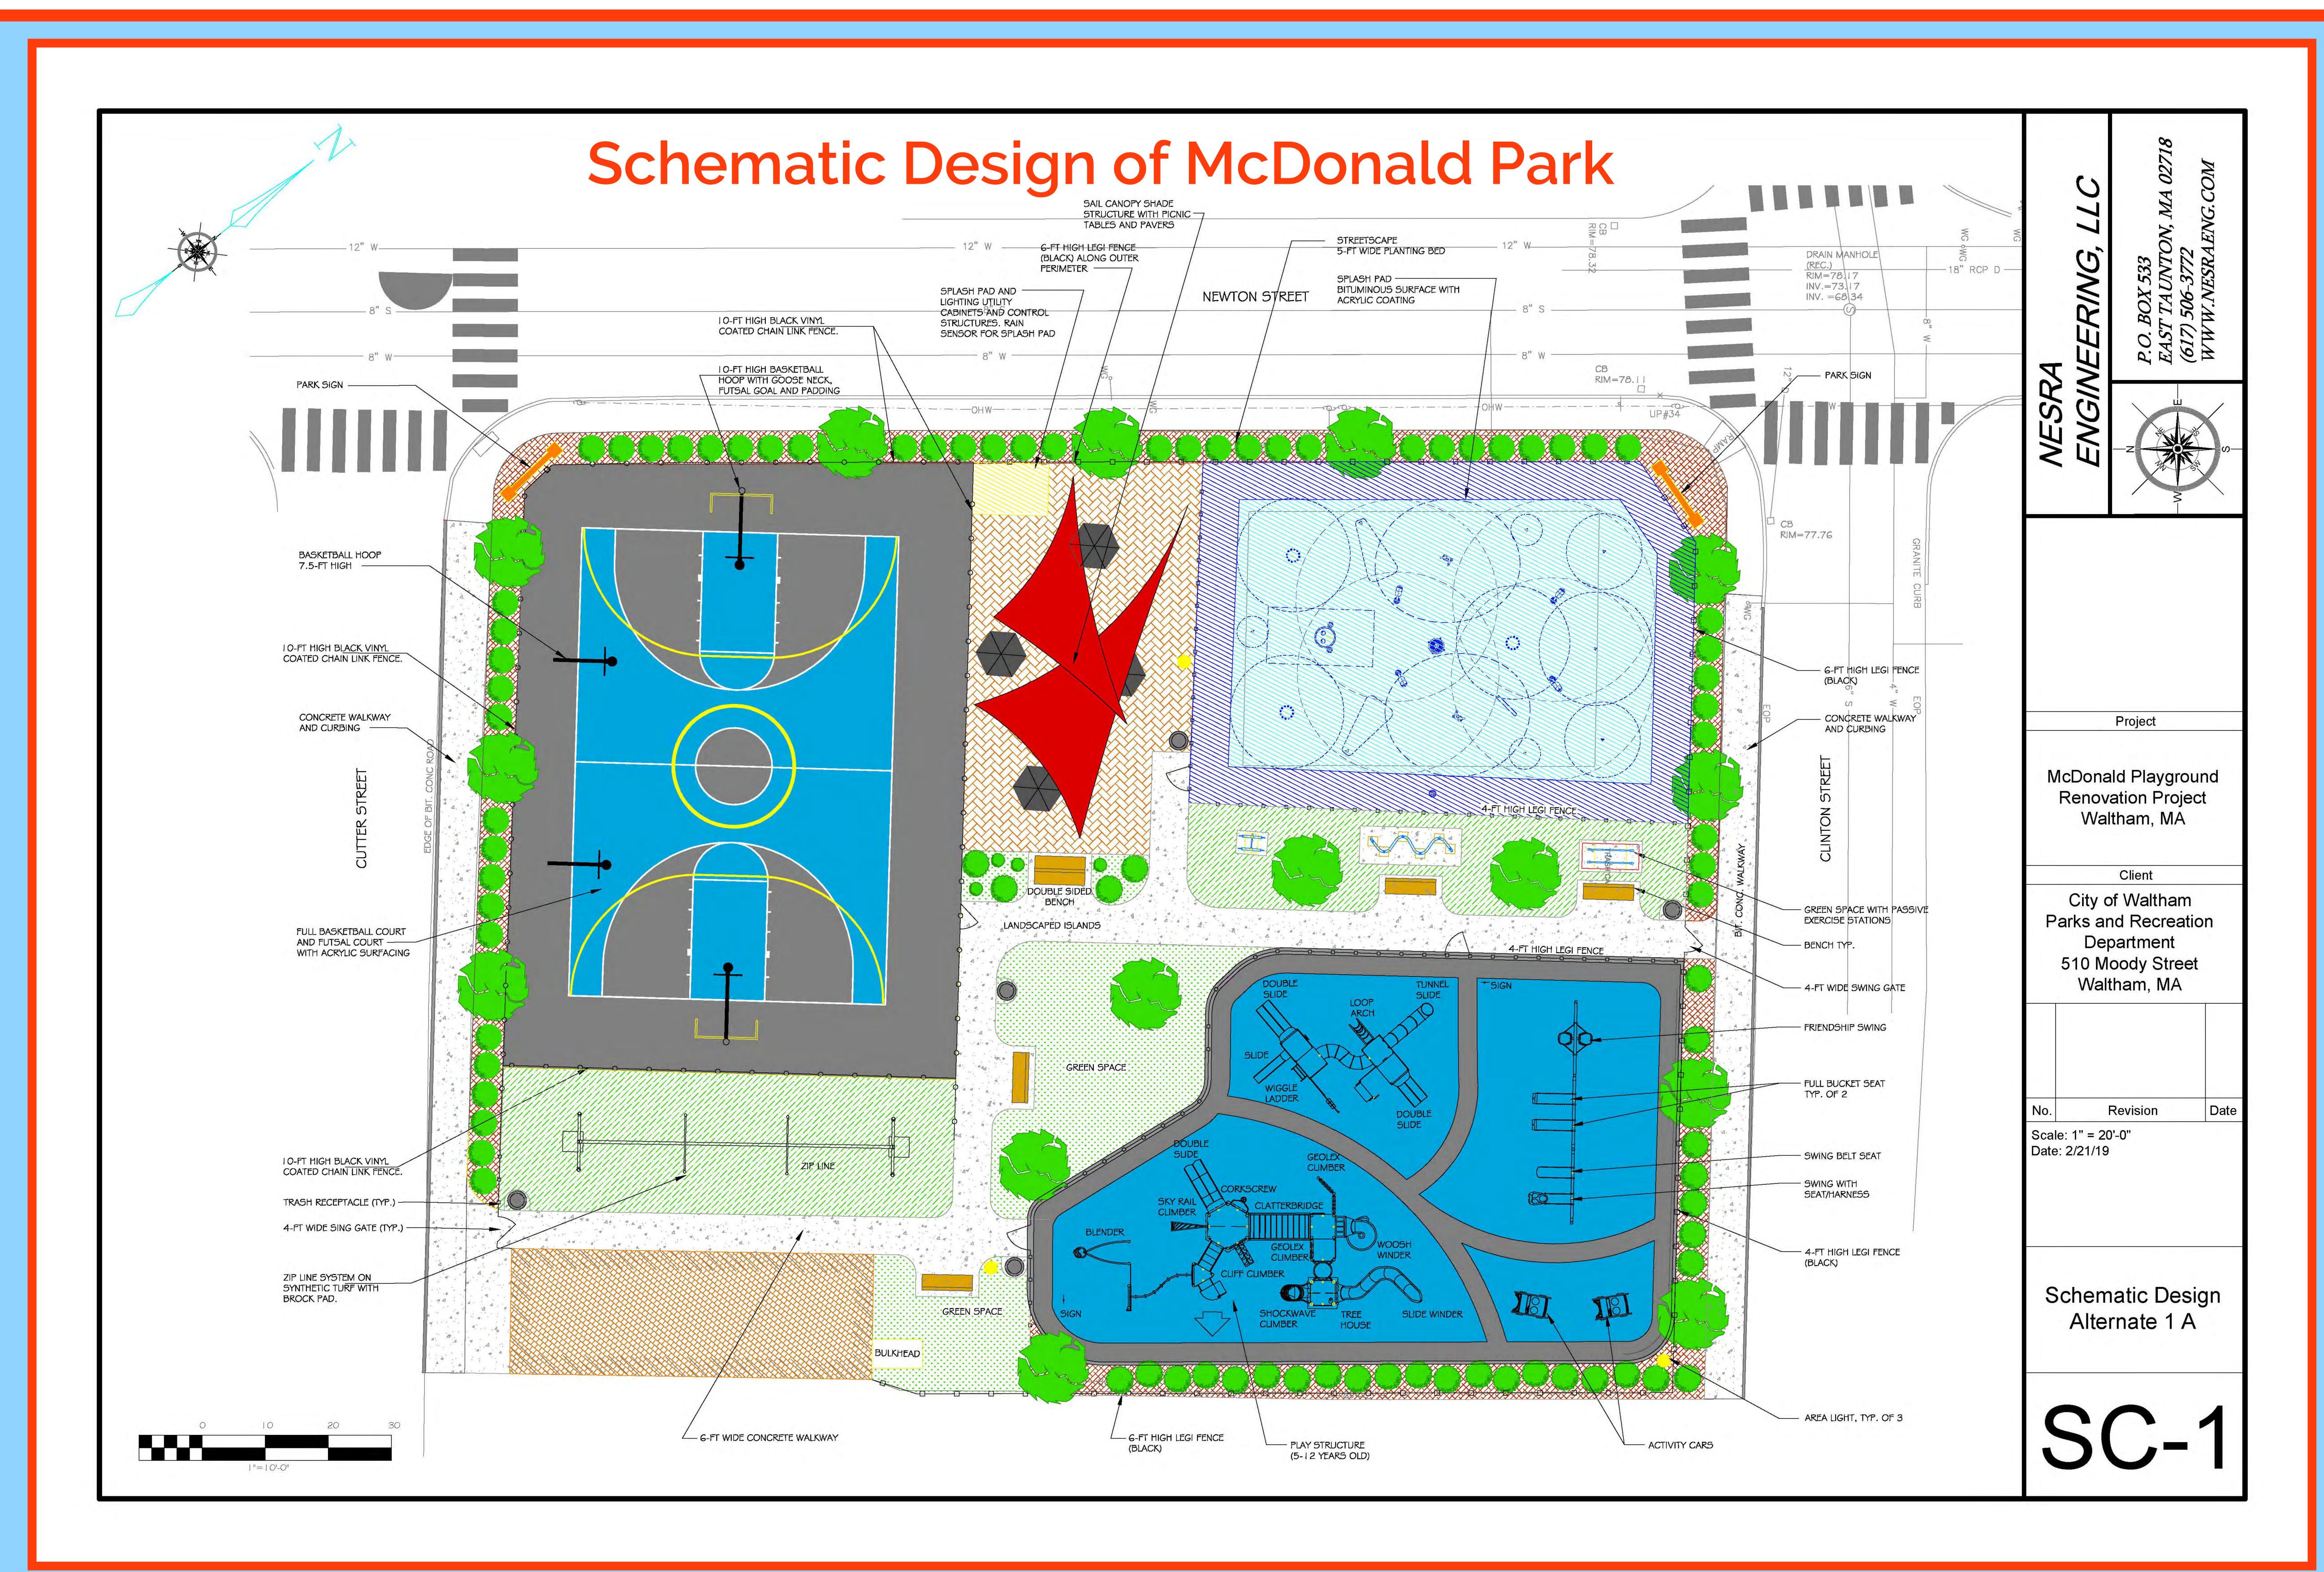

### McDonald Playground

Conceptual Site Improvements

New Canopy Sails

Splash Pad

New Exercise Equipment

#### Park Features

- New Playground Area Ages: 2-5
- New Playground Area Ages: 5-12
- New Fitness Area
- New Splash Park
- New Basketball Court & Futsal
- New Zipline
- New Sail Canopy & Picnic Tables
- New Benches & Walkways