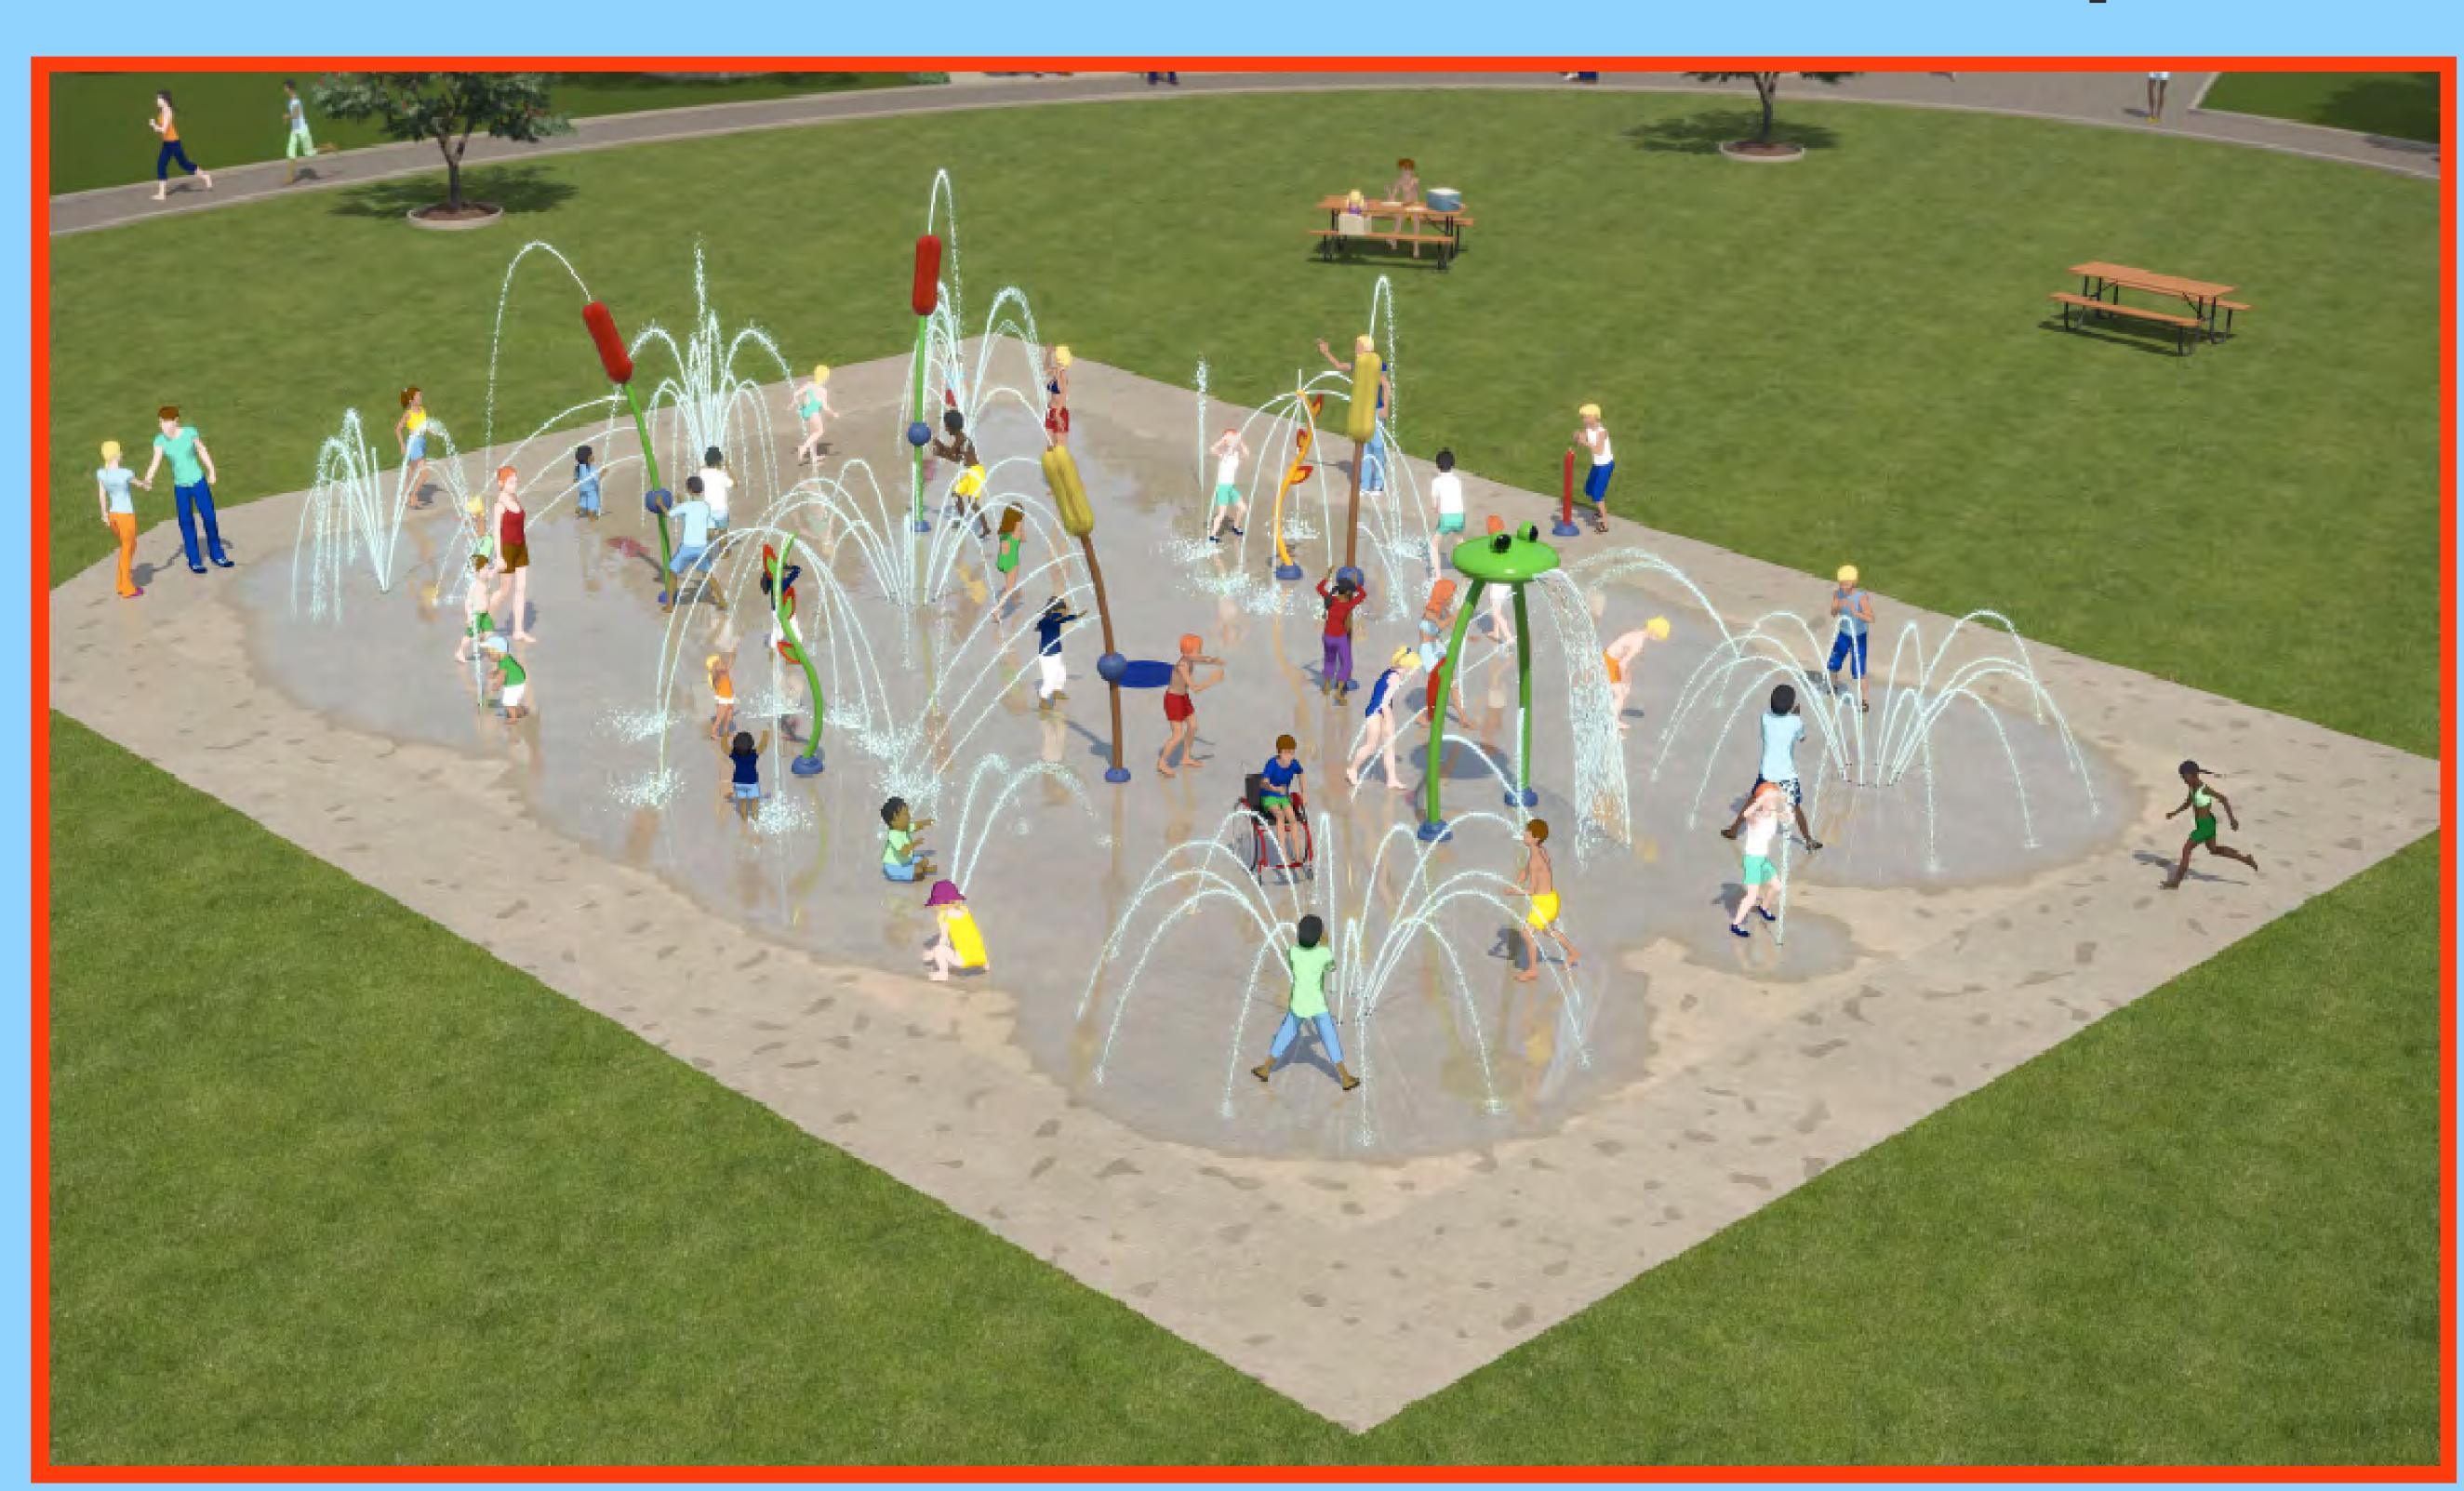

### McDonald Playground

Conceptual Site Improvements

New Canopy Sails

Splash Pad

New Exercise Equipment

### 3D Splash Pad Components

Conceptual Site Improvements