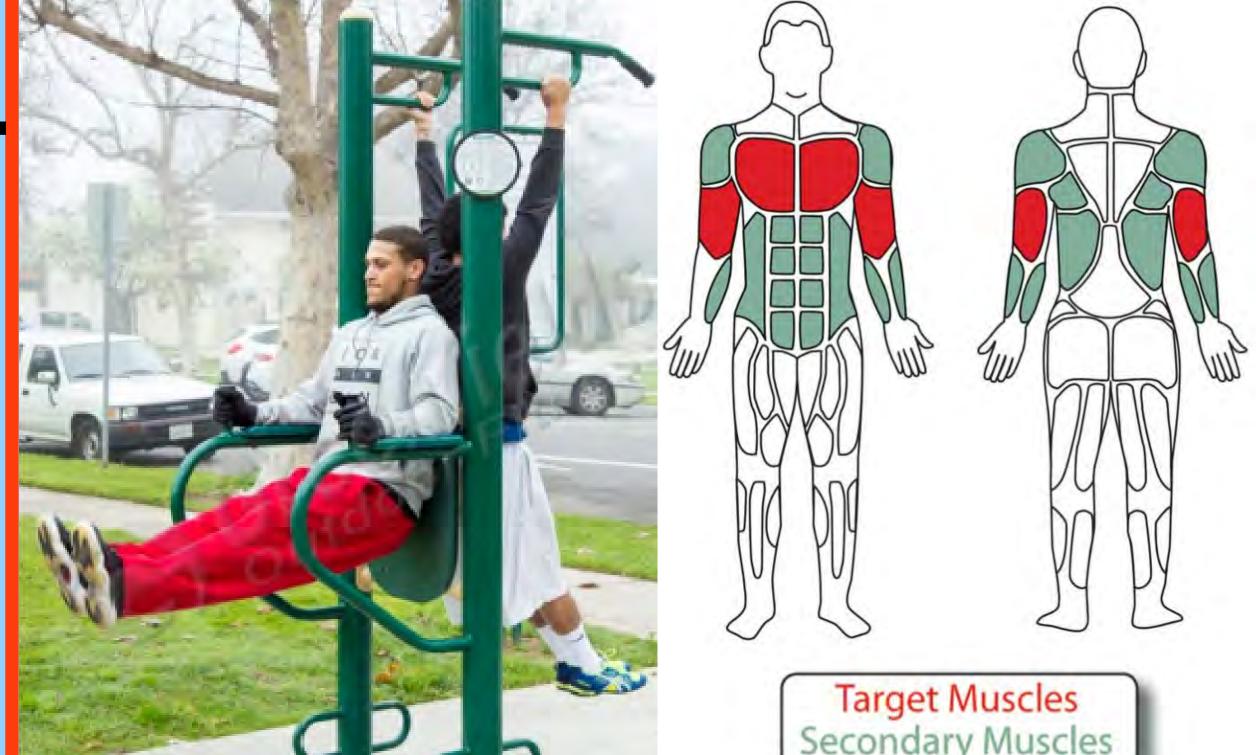

### Excercise Equipment Components

Parallel Bars

S-Shape Jump Bar

2 Person Full Exercise Bar