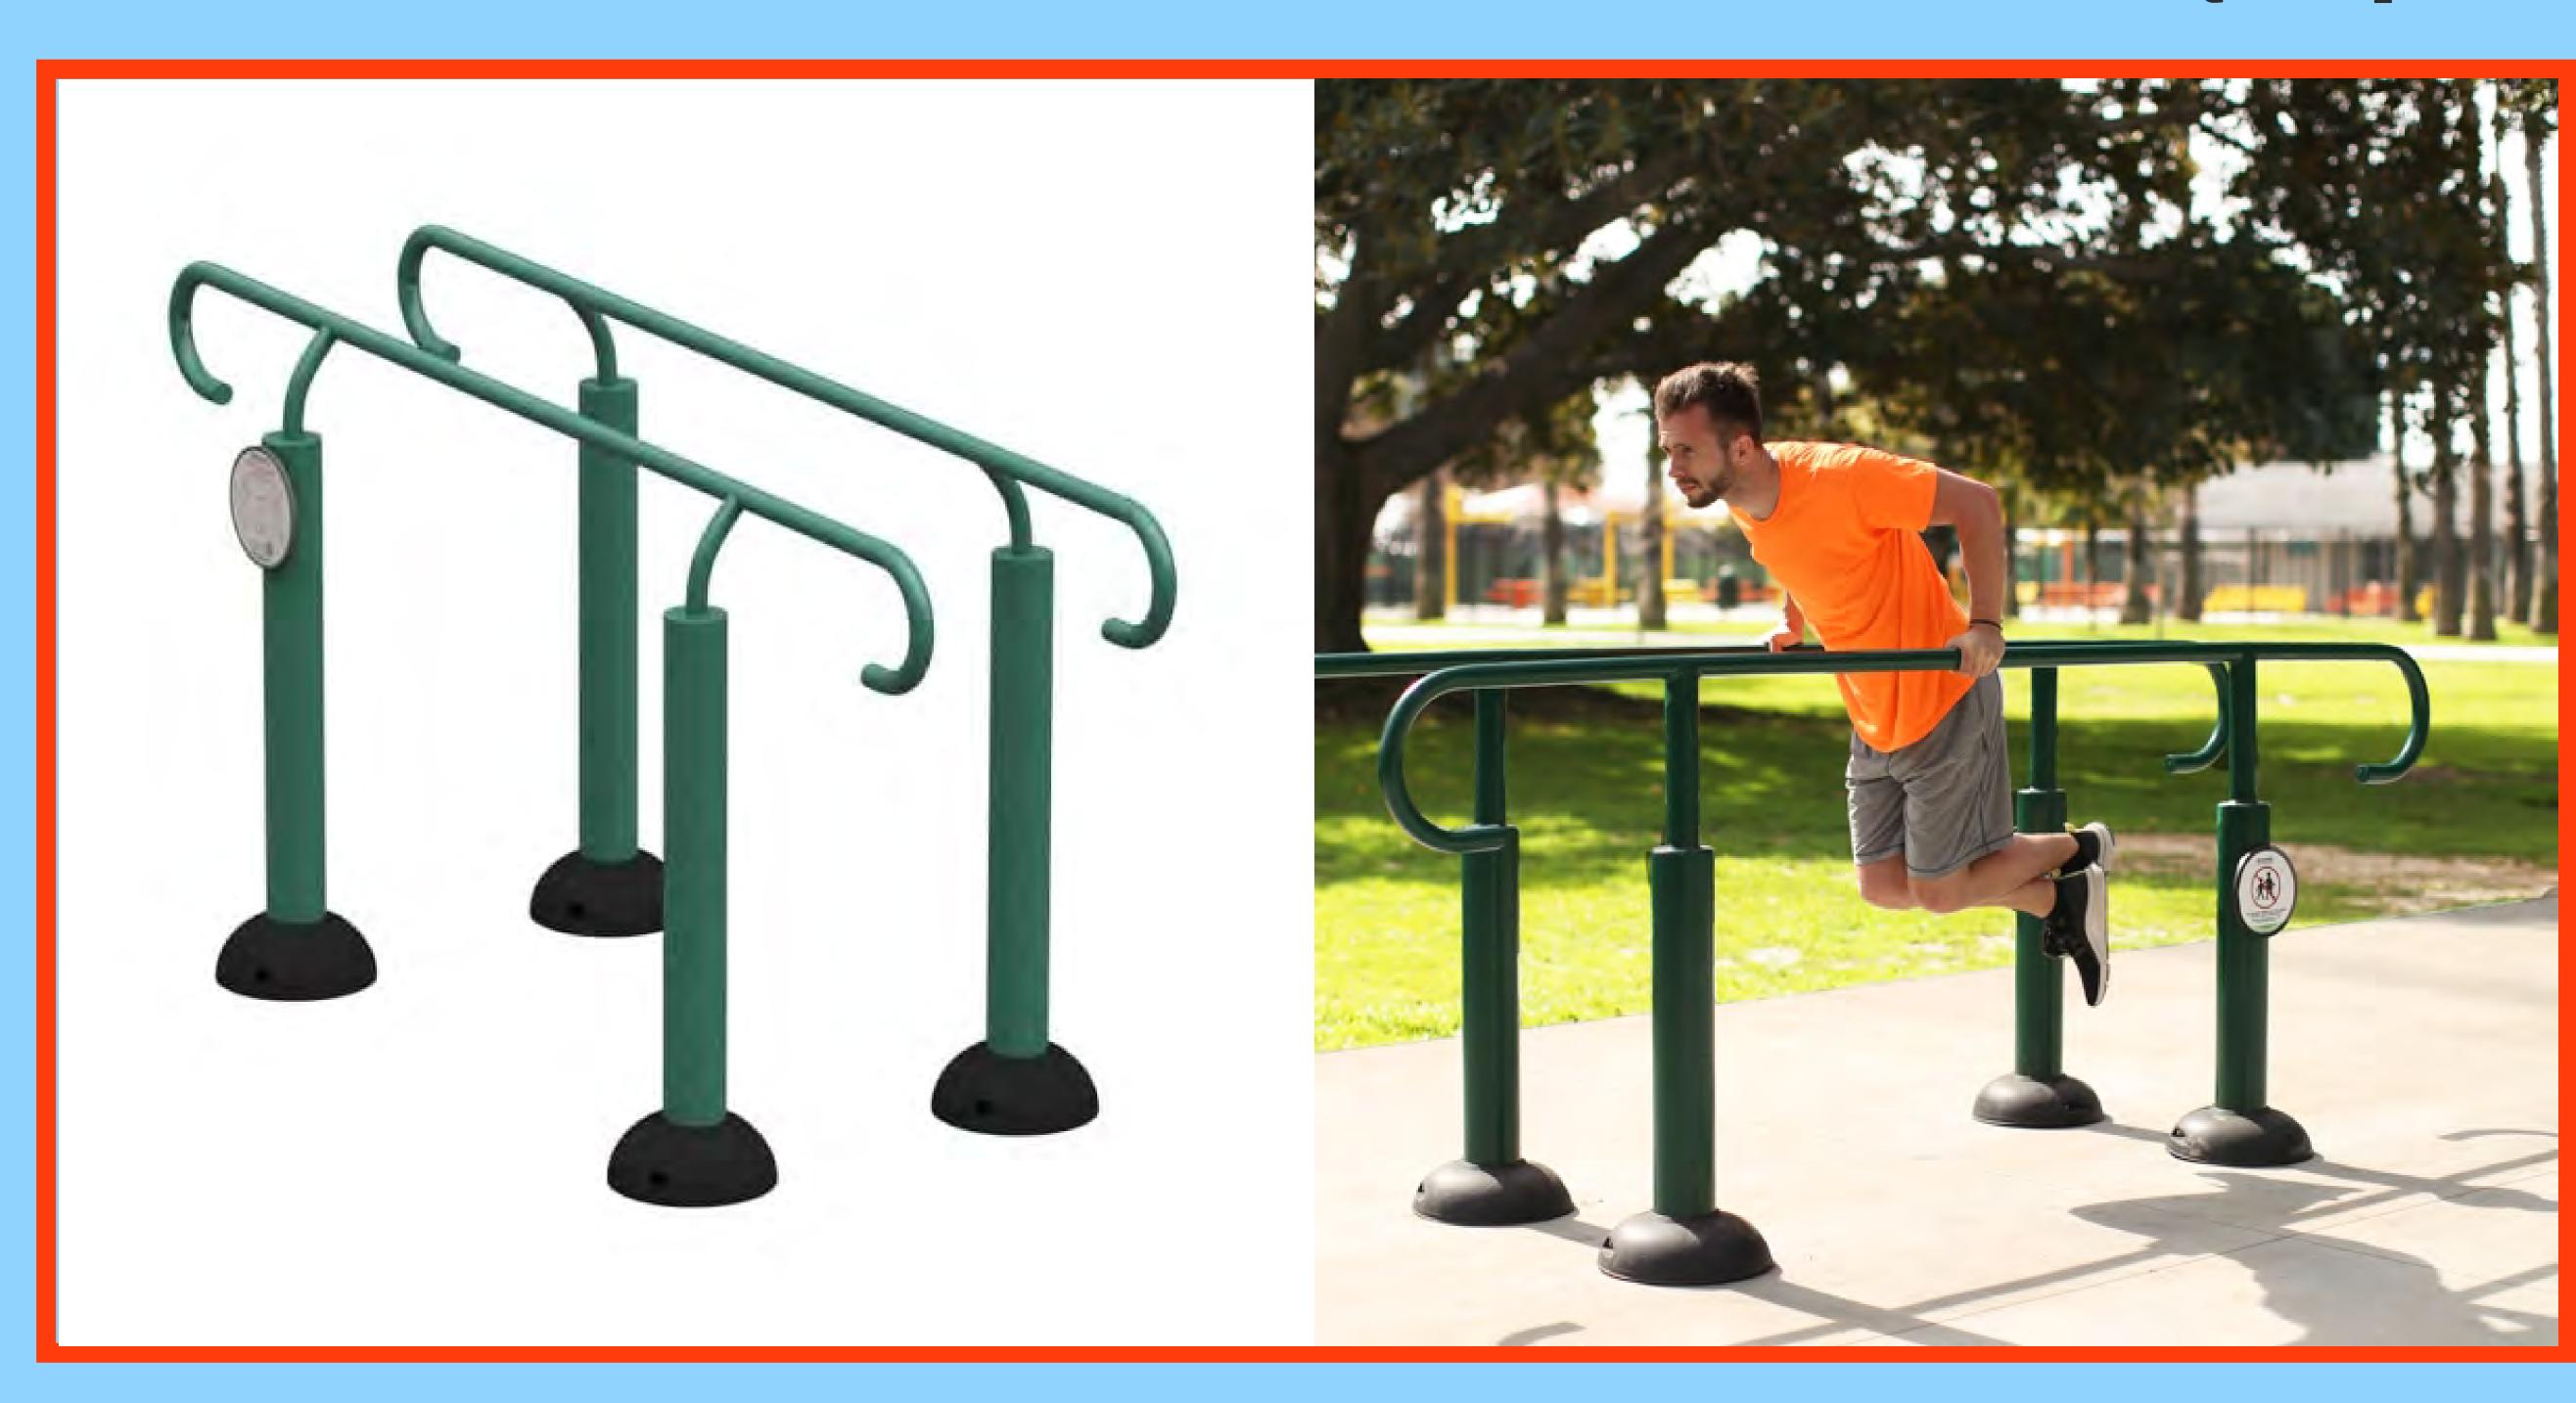

### Excercise Equipment Components

Parallel Bars

S-Shape Jump Bar

2 Person Full Exercise Bar