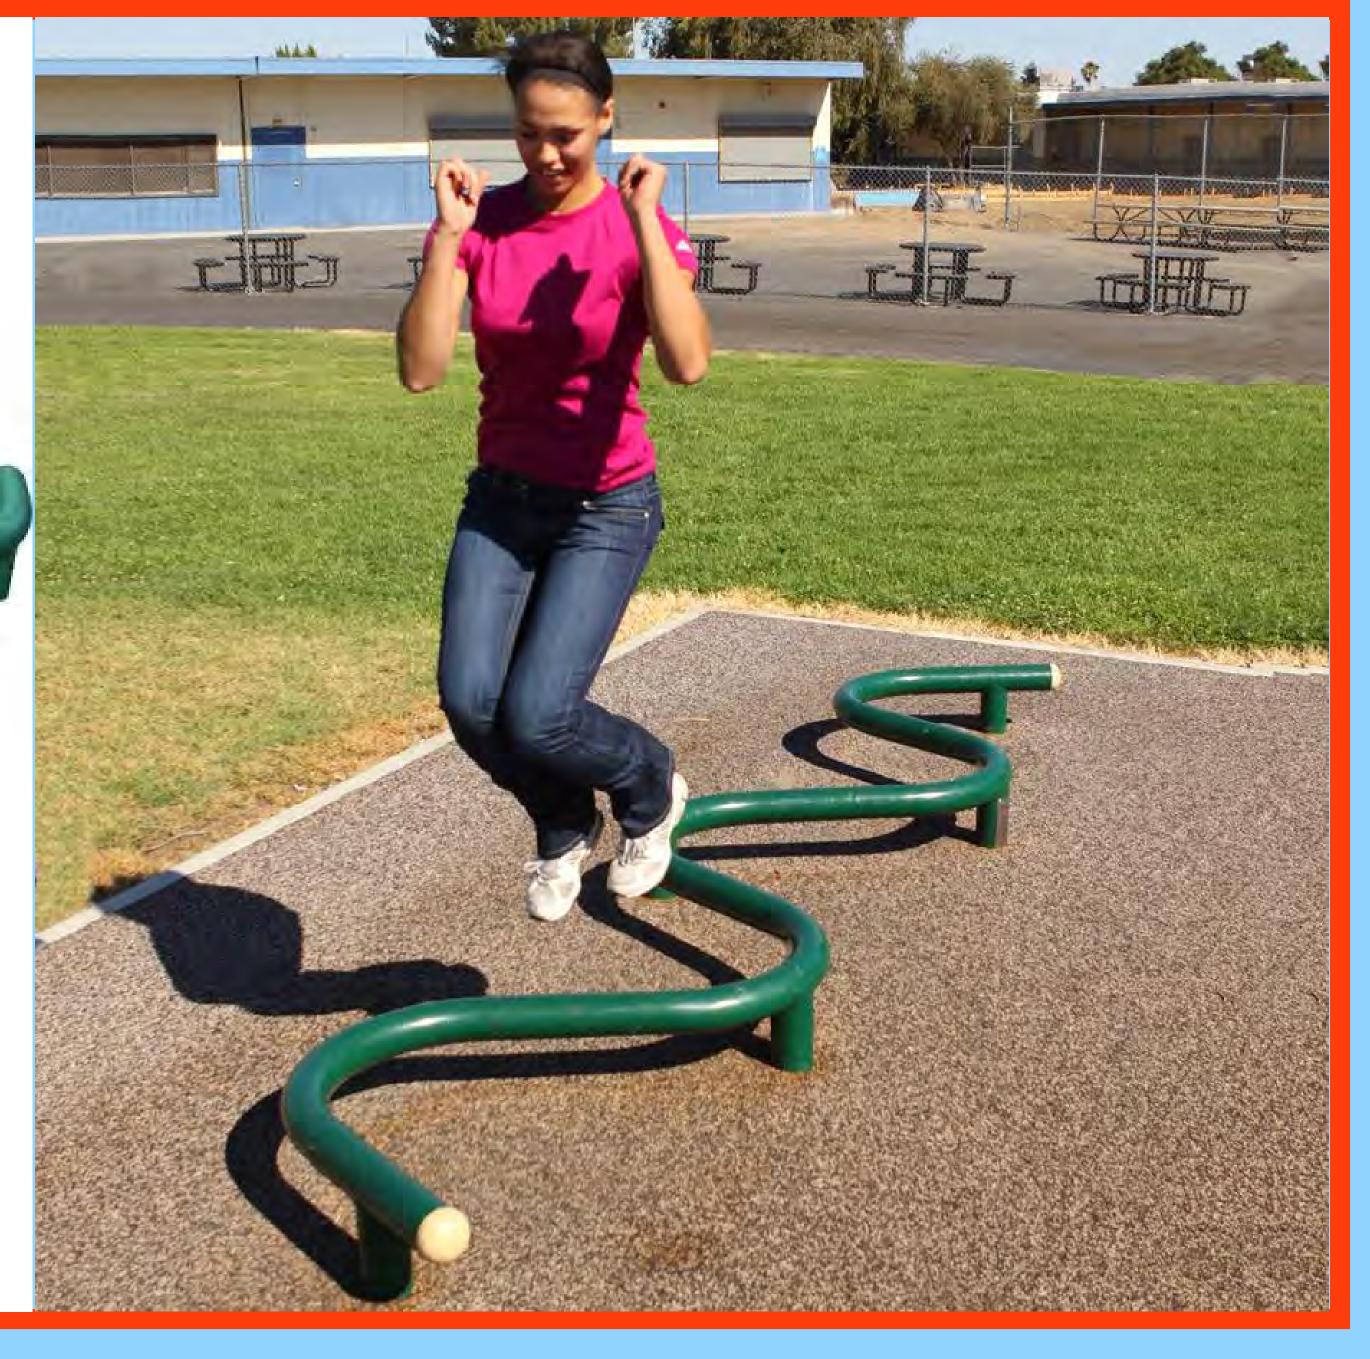

### Excercise Equipment Components

Parallel Bars

S-Shape Jump Bar

2 Person Full Exercise Bar