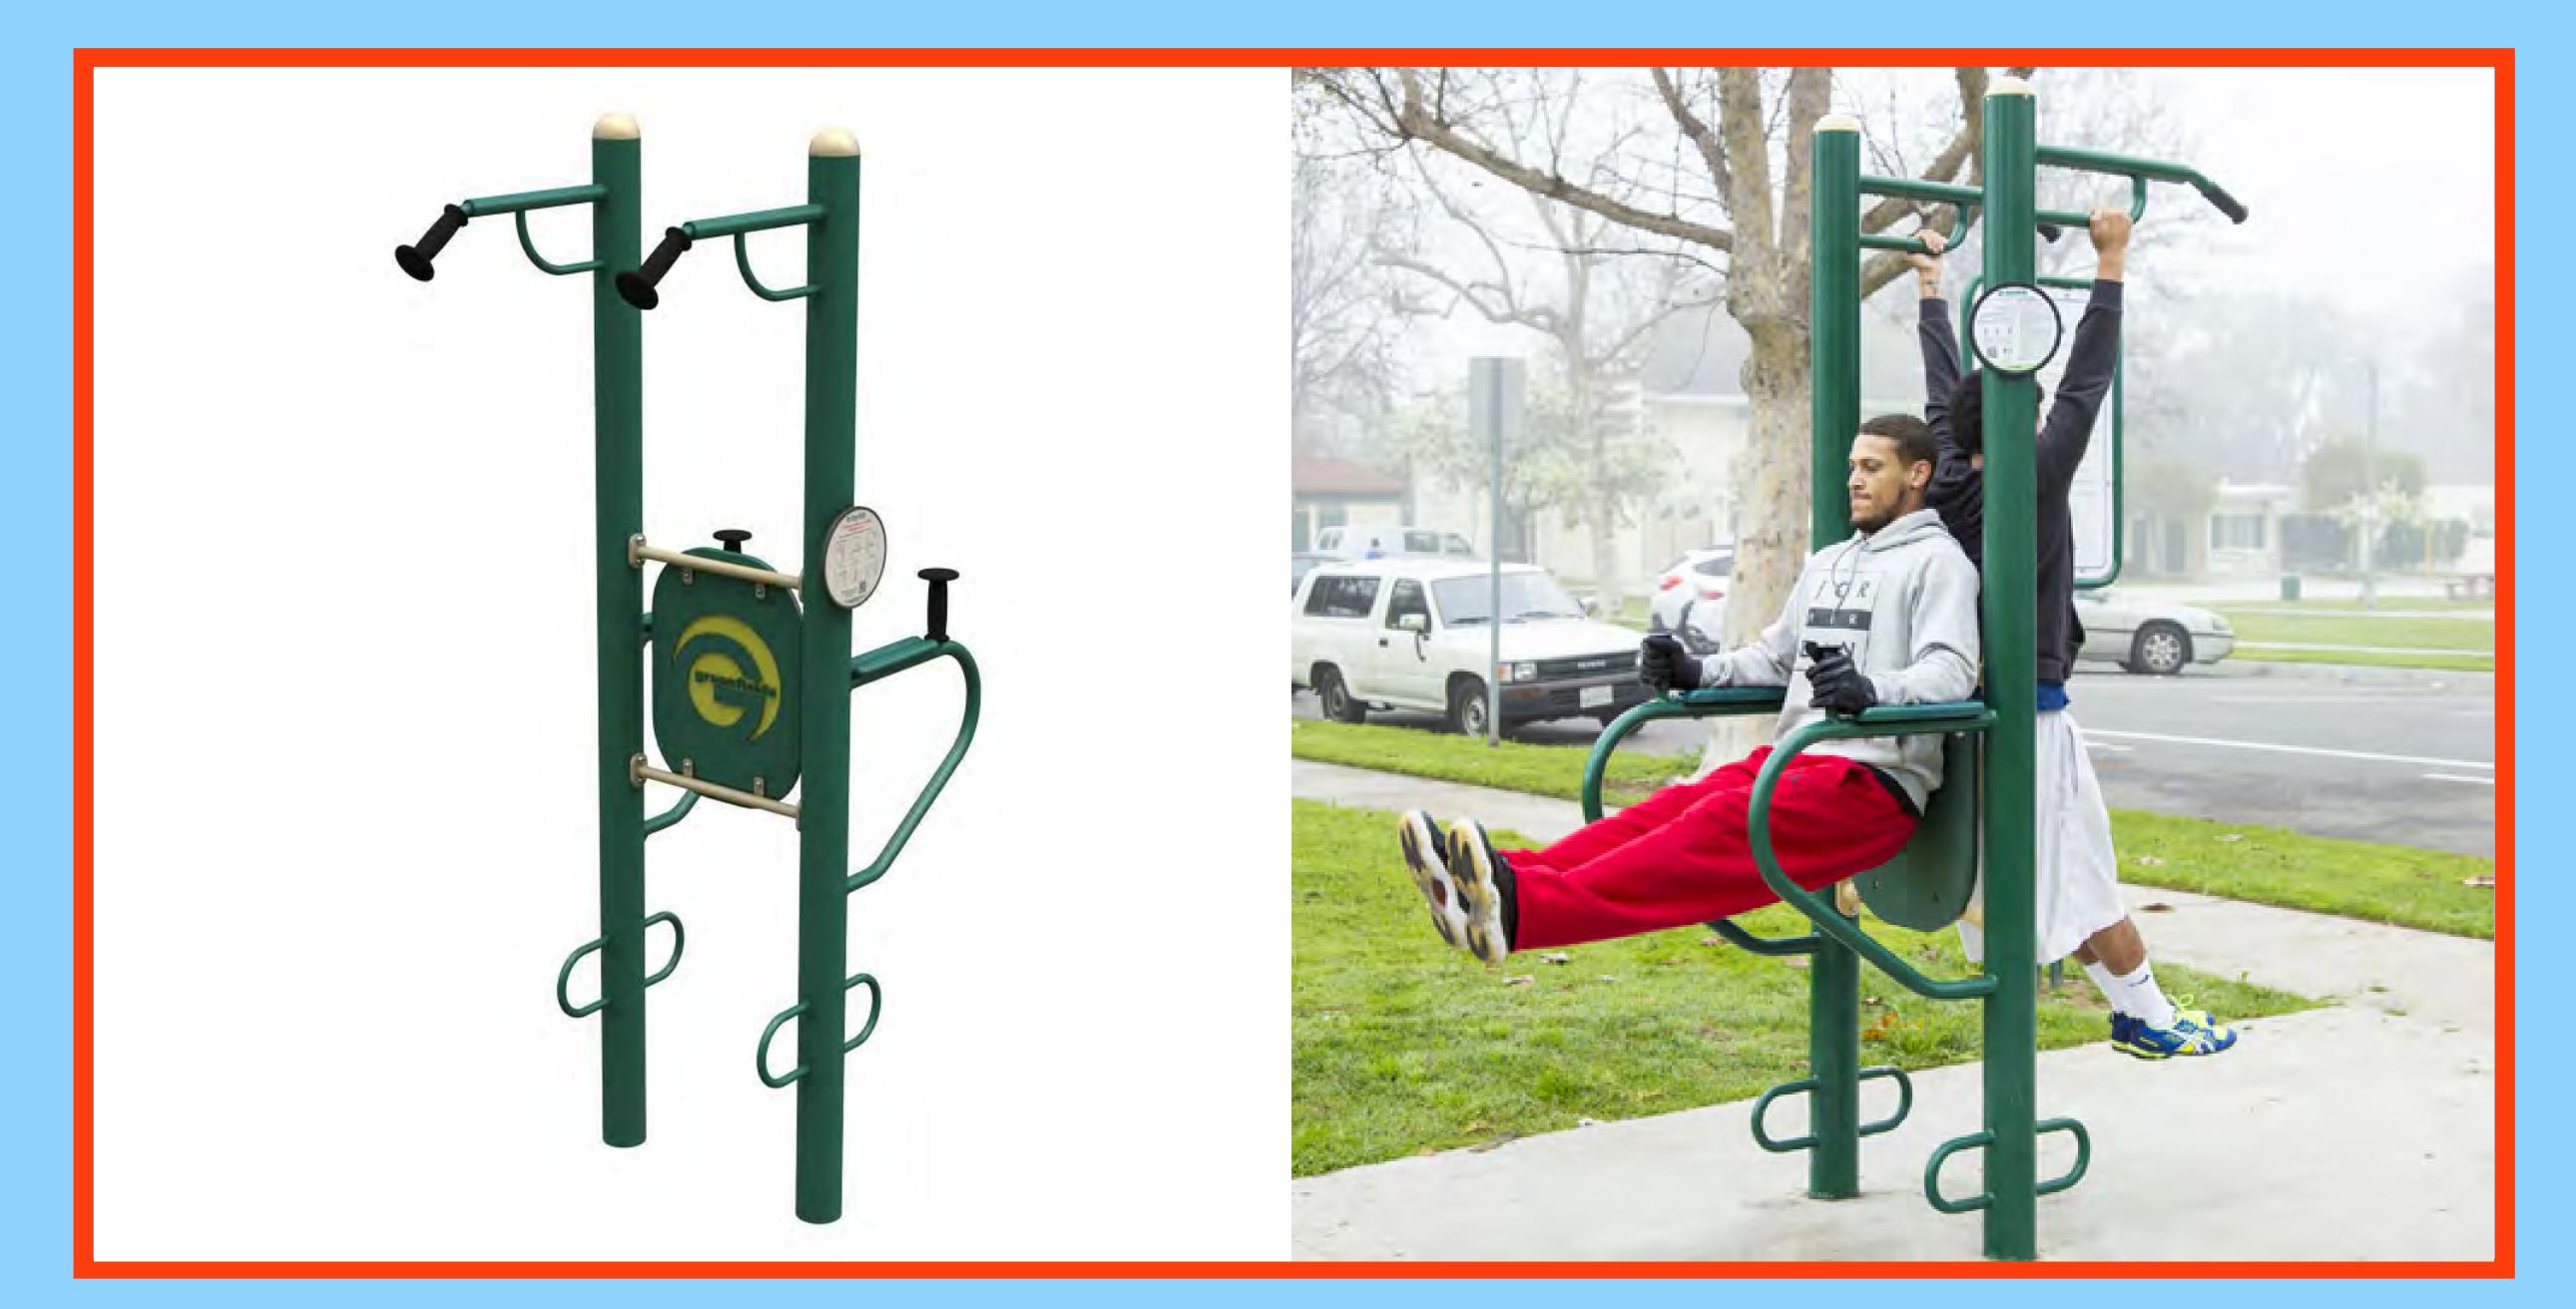

### Excercise Equipment Components

Parallel Bars

S-Shape Jump Bar

2 Person Full Exercise Bar