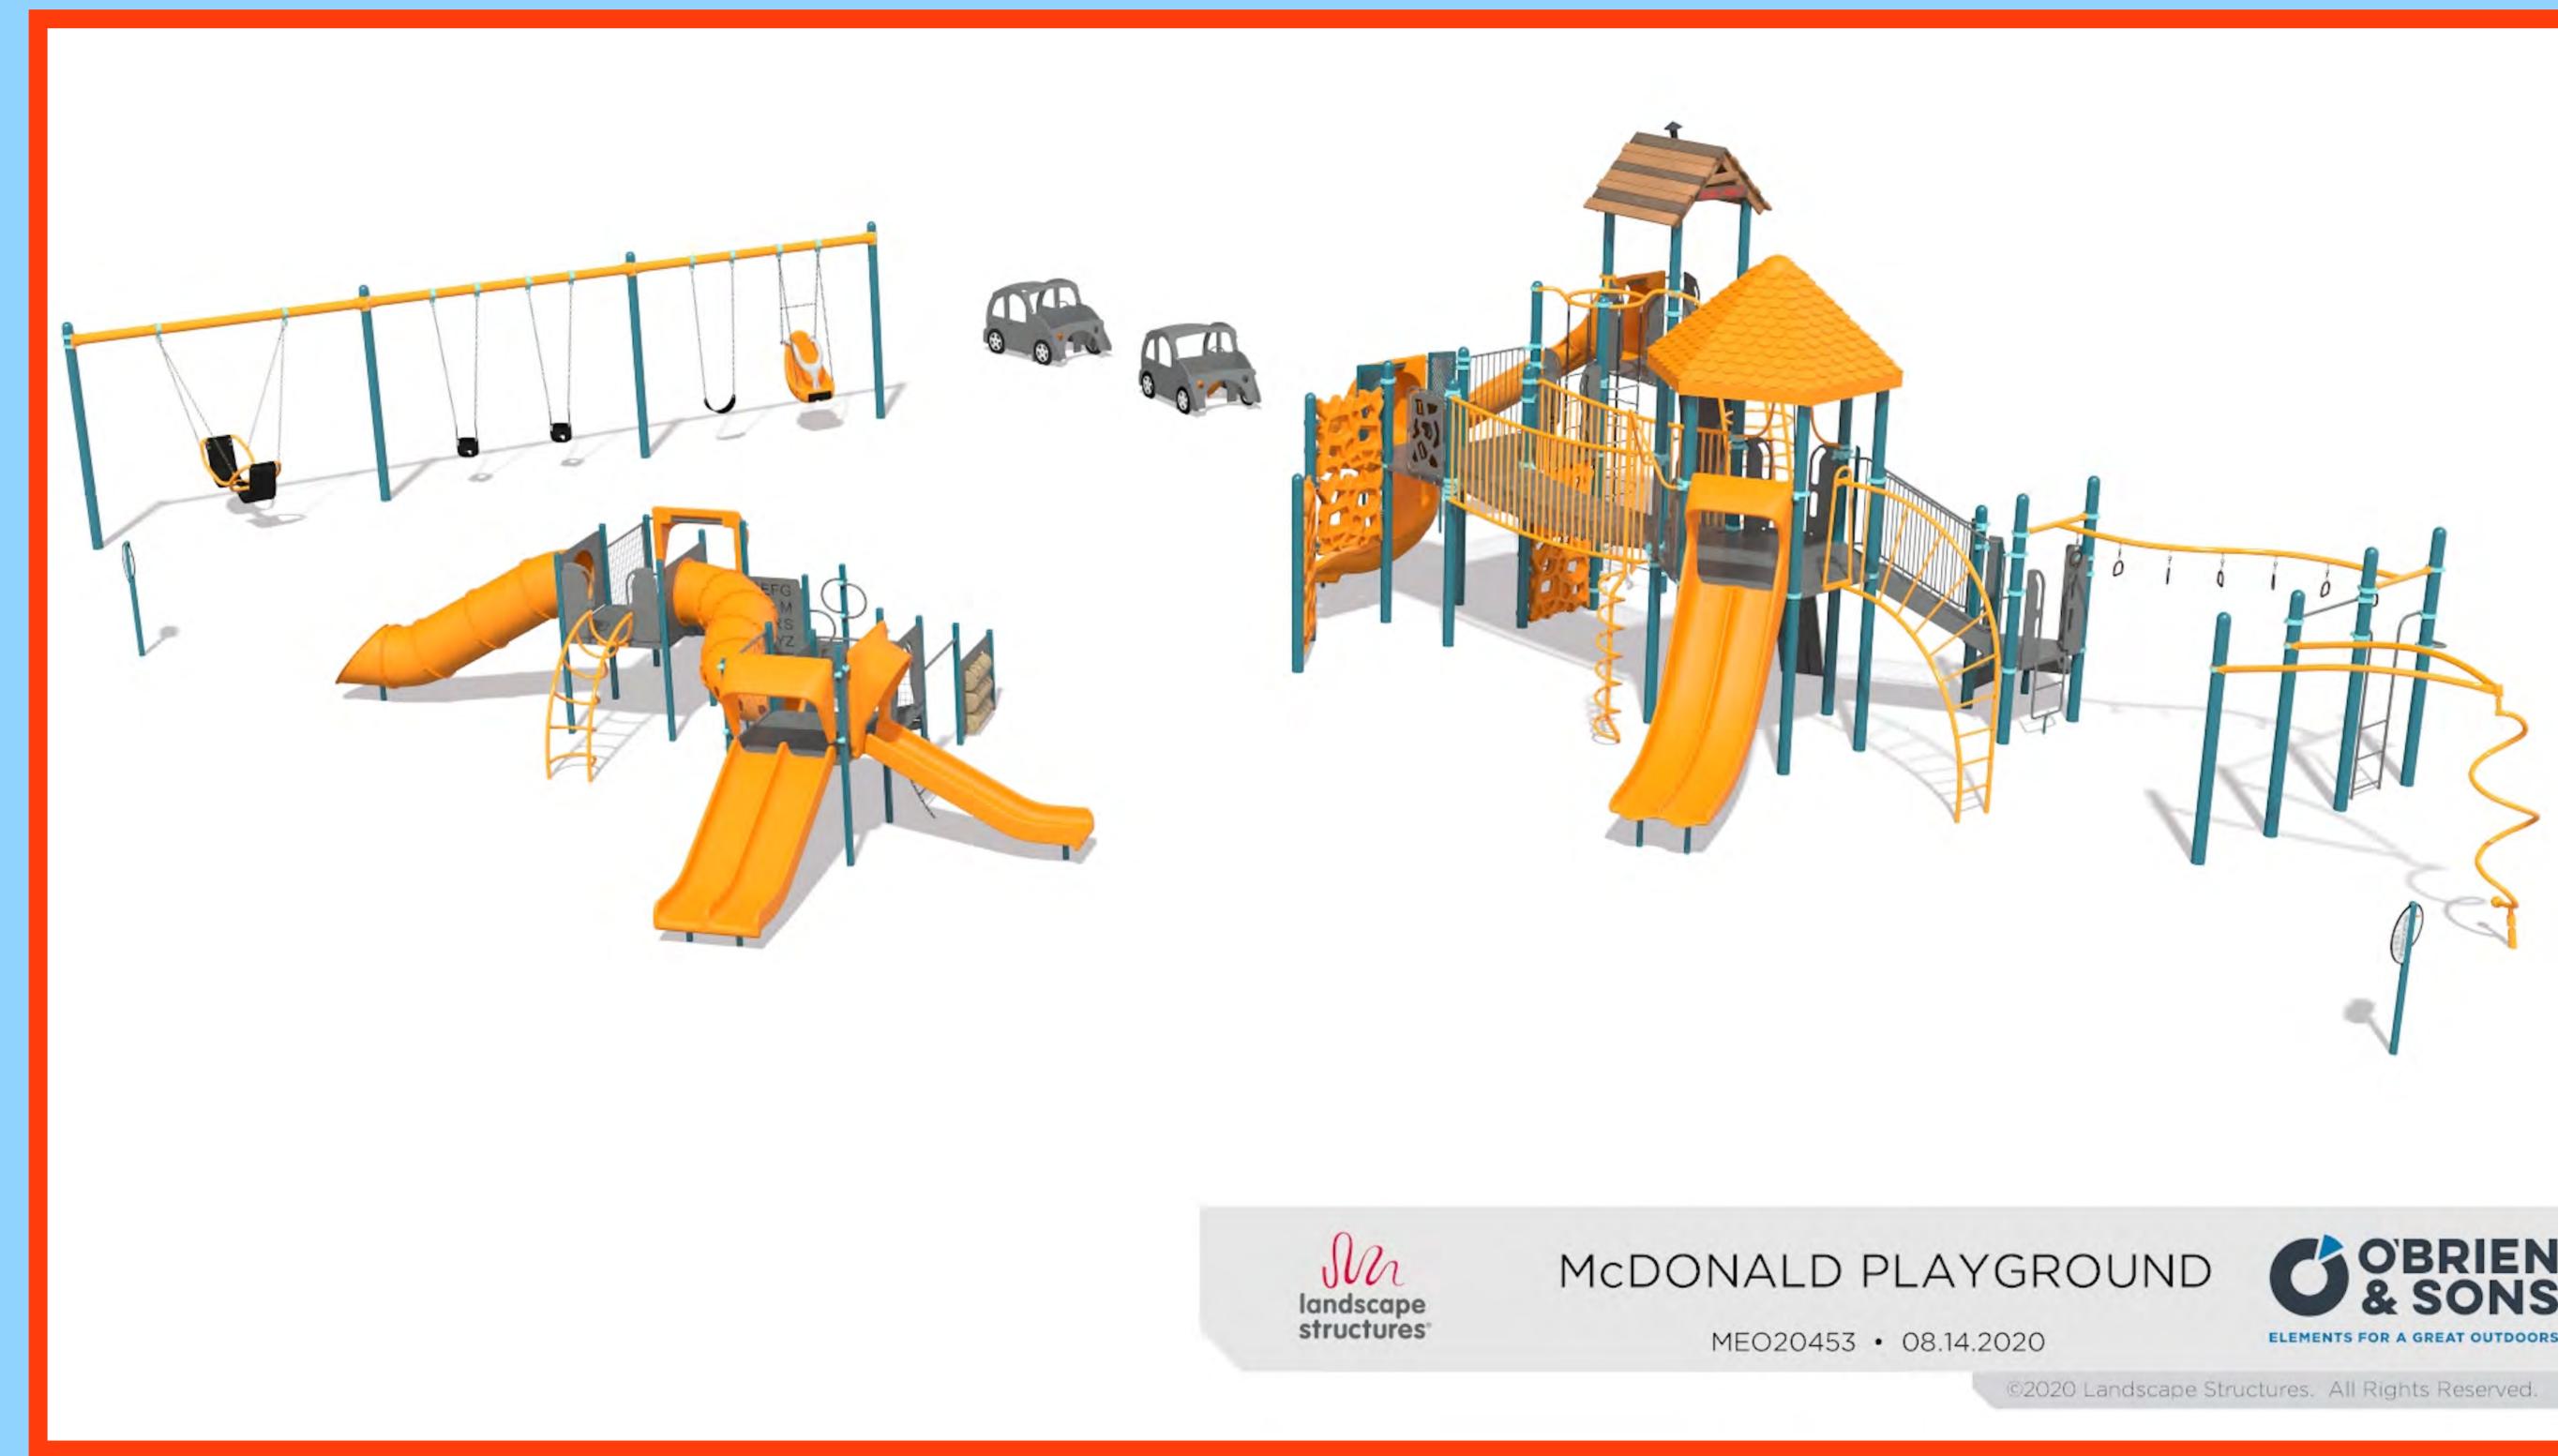

### 3D Play Components

Playground (orange & gray)

Playground (orange & green)

Conceptual Site Improvements

### Various Playground Components

Conceptual Site Improvements