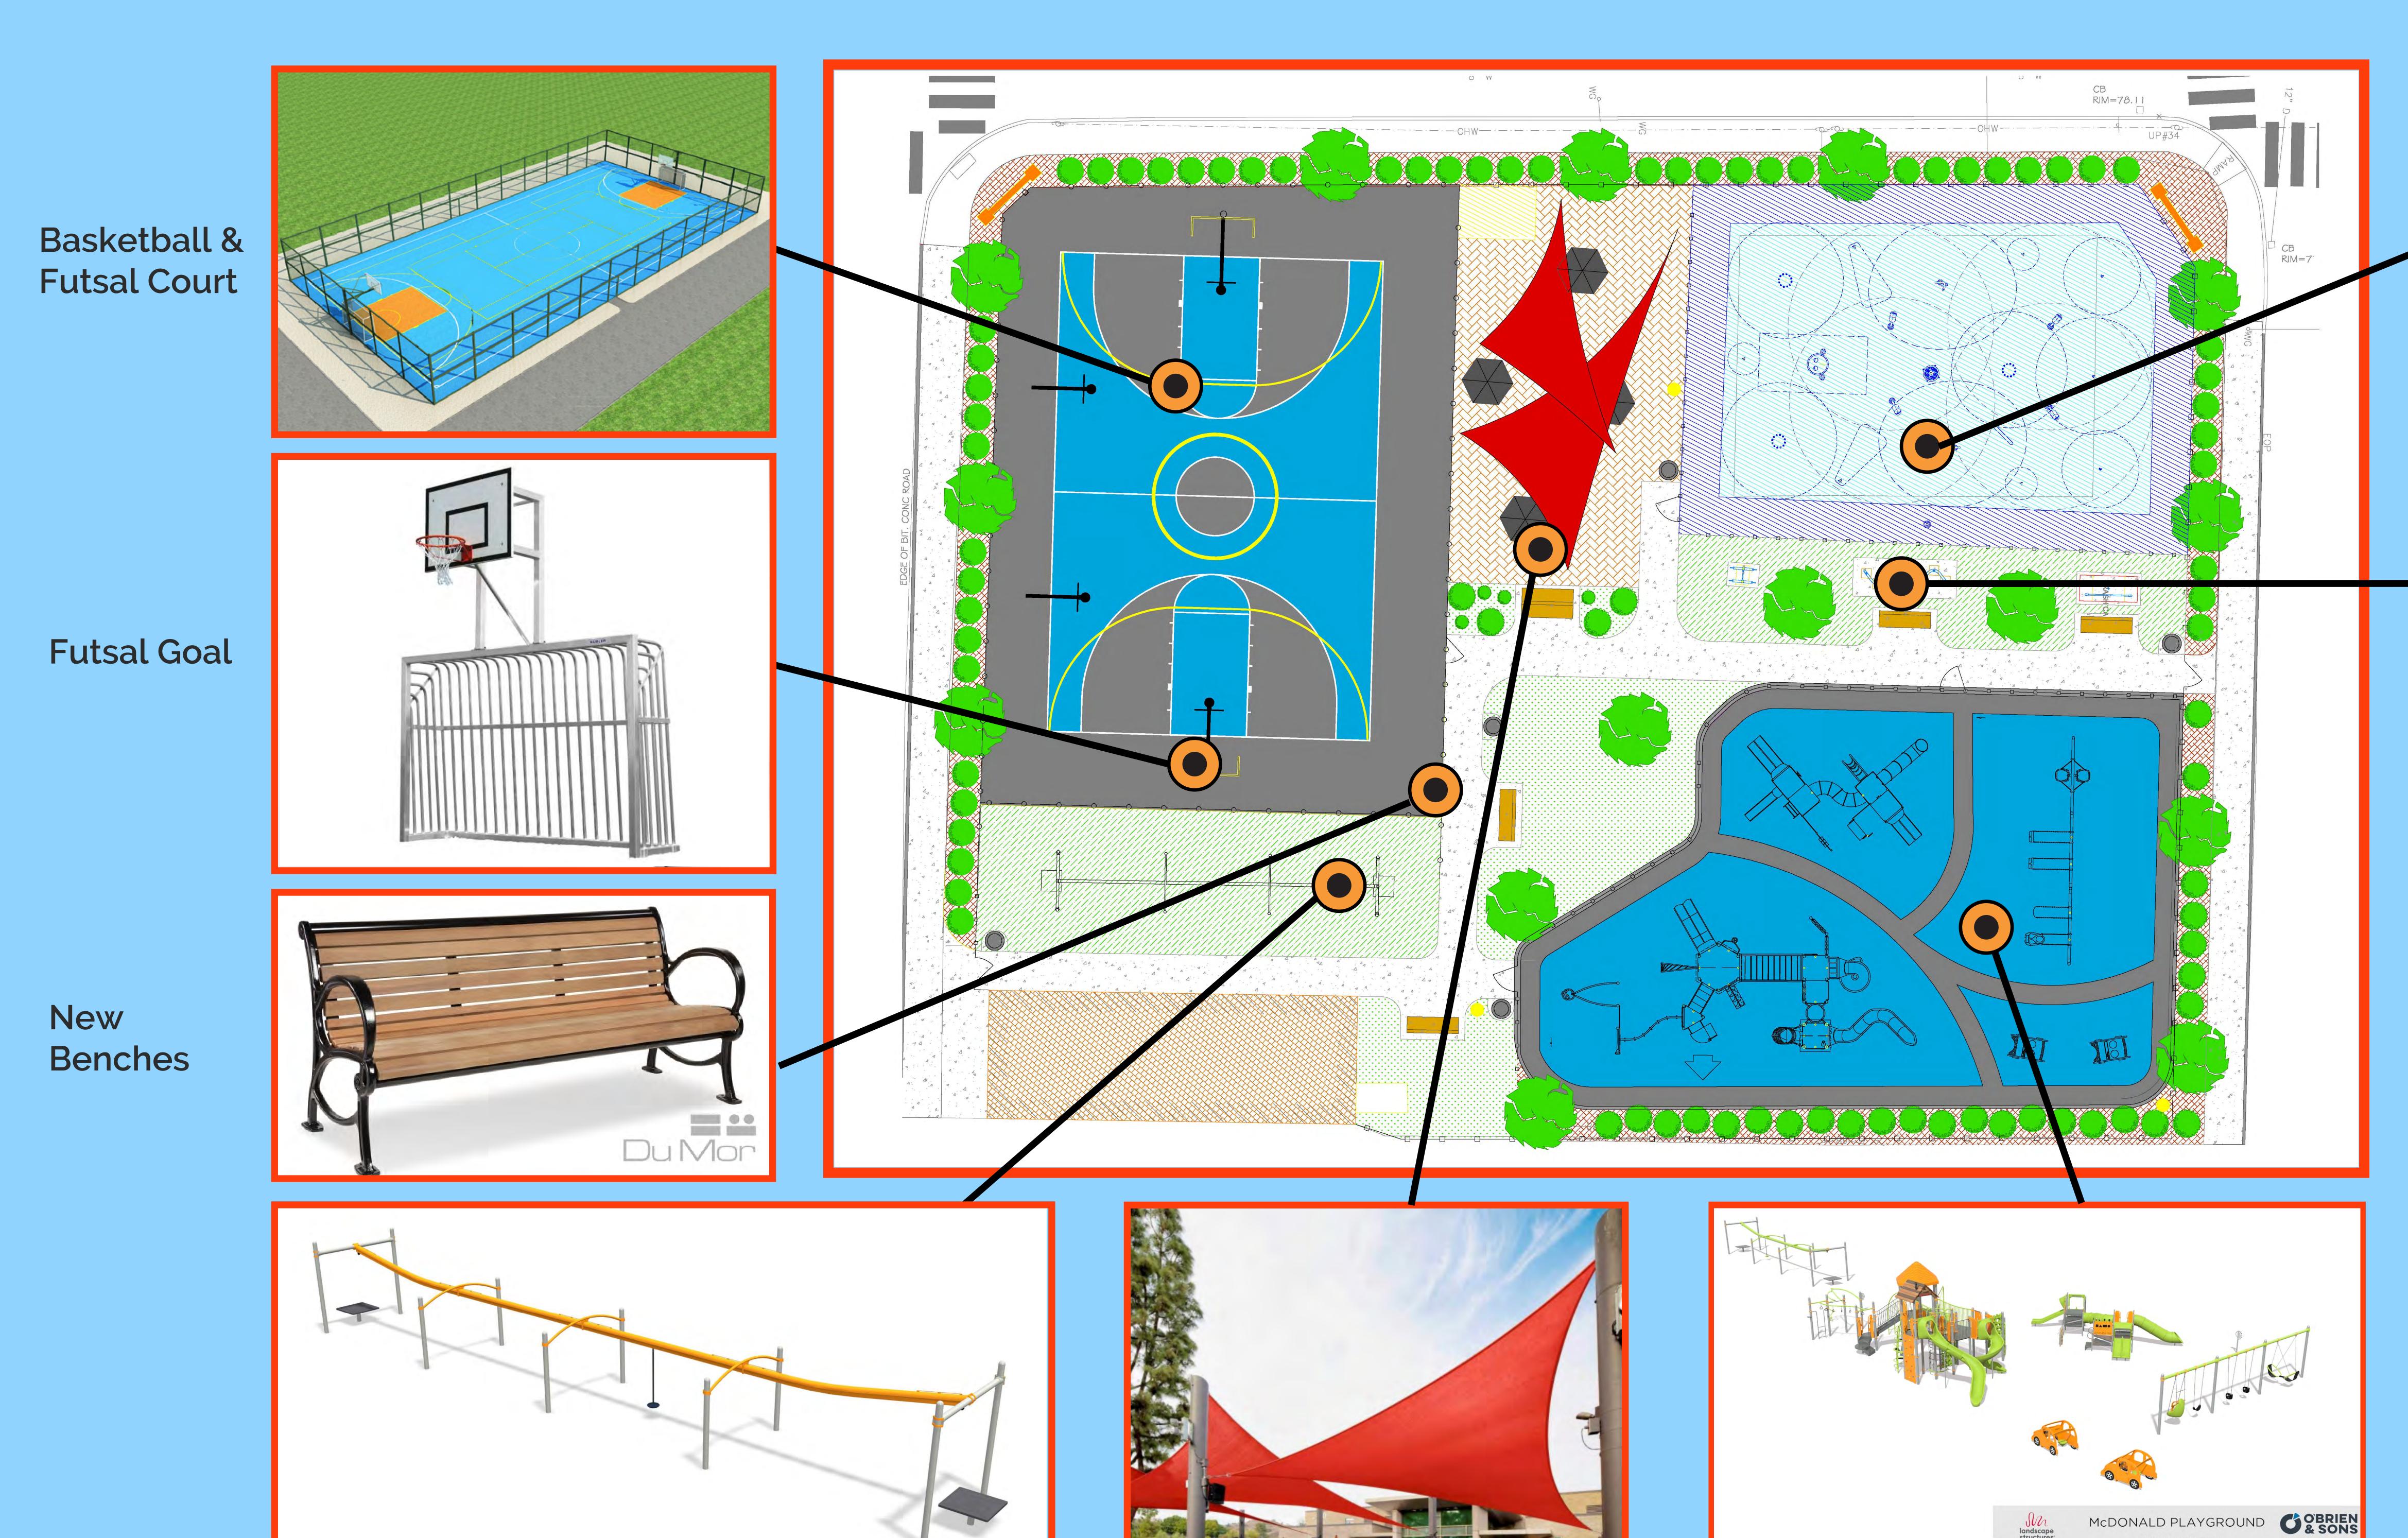

### McDonald Playground

Conceptual Site Improvements

New Canopy Sails

Splash Pad

New Exercise Equipment

#### Park Features

- New Playground Area Ages: 2-5
- New Playground Area Ages: 5-12
- New Fitness Area
- New Splash Park
- New Basketball Court & Futsal
- New Zipline
- New Sail Canopy & Picnic Tables
- New Benches & Walkways