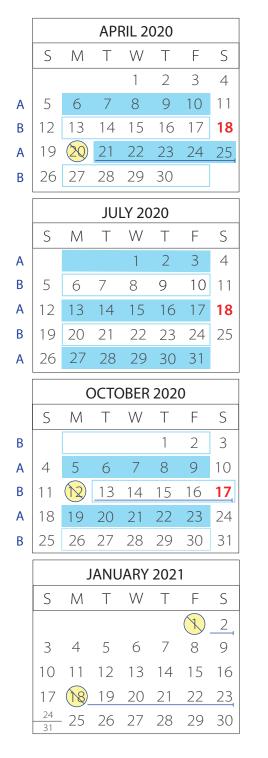

#### 2020 Minuteman Events:

60 Hartwell Avenue, Lexington, MA 9:00am - 2:00pm

There is no direct charge to Waltham residents.

Sat, April 18th Sat, May 16th Sat, June 13th Sat, July 18th Sat, August 15th SUN, September 20th Sat, October 17th Sat, November 7th

Hazardous Waste collection dates are shown on the calendar in this brochure in red.

The Minuteman Facility is closed December through March. Please dispose of your hazardous products before the end of the season in November. Residents who need to dispose of hazardous products before Minuteman opens in April can set up a private disposal with Clean Harbors (781-380-7121) for a minimun \$250 fee.

| No Collection (holiday): When there is a holiday, trash          |
|------------------------------------------------------------------|
| and recycling pick up will be DELAYED ONE DAY for the rest of    |
| the week. There will be no collection on days circled with a     |
| slash symbol S. Instead, pick-up will be completed one day after |
| your regularly scheduled pick-up day, on days with an underline. |

Blue-shaded weeks indicate YW pick-up for A-WEEK residents. A Collection BEGINS April 6th, 2020 and ENDS on Dec. 4th, 2020

Un-shaded weeks indicate YW pick-up for B-WEEK residents. В Collection BEGINS April 13th, 2020 and ENDS Dec. 11th, 2020