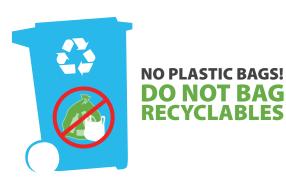

Dept.

165 Lexington St. Waltham, MA 02452

For additional Information, visit: http://www.city.waltham.ma.us/recycling-department

PLEASE DO NOT PUT RECYCLABLES IN PLASTIC BAGS & DO NOT PUT ANY PLASTIC BAGS IN THE RECYCLING CART. The bags get caught and jam the sorting machinery. Put all items directly in the cart (no separation necessary).