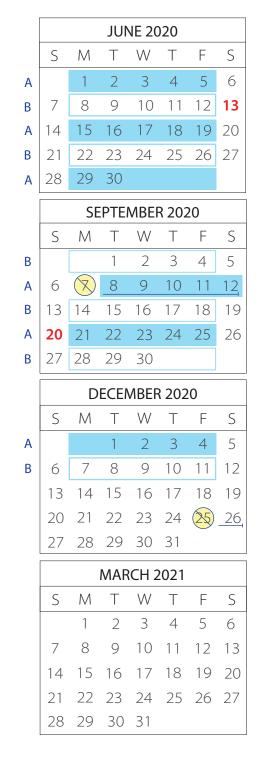

#### 2020 Minuteman Events:

60 Hartwell Avenue, Lexington, MA 9:00am - 2:00pm

There is no direct charge to Waltham residents.

Sat, April 18th Sat, May 16th Sat, June 13th Sat, July 18th Sat, August 15th SUN, September 20th Sat, October 17th Sat, November 7th

Hazardous Waste collection dates are shown on the calendar in this brochure in red.

The Minuteman Facility is closed December through March. Please dispose of your hazardous products before the end of the season in November. Residents who need to dispose of hazardous products before Minuteman opens in April can set up a private disposal with Clean Harbors (781-380-7121) for a minimun \$250 fee.

| No Collection (holiday): When there is a holiday, trash          |
|------------------------------------------------------------------|
| and recycling pick up will be DELAYED ONE DAY for the rest of    |
| the week. There will be no collection on days circled with a     |
| slash symbol S. Instead, pick-up will be completed one day after |
| your regularly scheduled pick-up day, on days with an underline. |

Blue-shaded weeks indicate YW pick-up for A-WEEK residents. A Collection BEGINS April 6th, 2020 and ENDS on Dec. 4th, 2020

Un-shaded weeks indicate YW pick-up for B-WEEK residents. В Collection BEGINS April 13th, 2020 and ENDS Dec. 11th, 2020