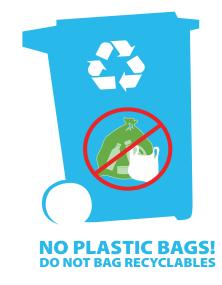

Dept.

165 Lexington St. Waltham, MA 02452

For additional Information, visit: http://www.city.waltham.ma.us/recycling-department

PLEASE DO NOT PUT RECYCLABLES IN PLASTIC BAGS & DO NOT PUT ANY PLASTIC BAGS IN THE RECYCLING CART. The bags get caught and jam the sorting machinery. Put all items directly in the cart (no separation necessary).