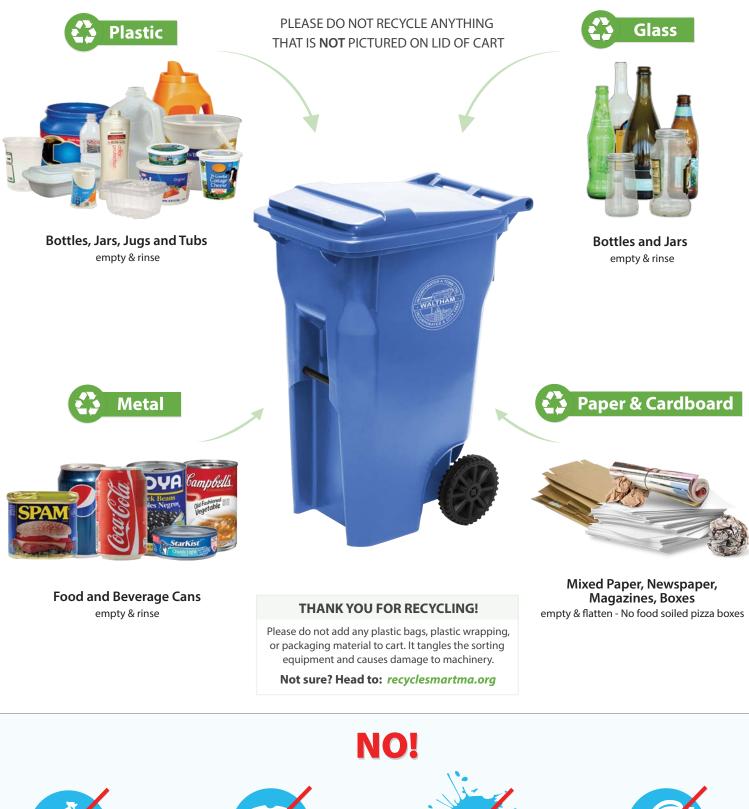

# **ONLY THESE ITEMS BELONG IN YOUR RECYCLING CART**

All recyclables (paper, plastic, glass, cans) may go together in your recycling cart. No separation necessary!

**No Clothing or Linen** (use donation programs)

No Food or Liquid (empty all containers)

**No Tanglers** (no hoses, wires, chains, electronics)

Dept.

165 Lexington St. Waltham, MA 02452

For additional Information, visit: http://www.city.waltham.ma.us/recycling-department

PLEASE DO NOT PUT RECYCLABLES IN PLASTIC BAGS & DO NOT PUT ANY PLASTIC BAGS IN THE RECYCLING CART. The bags get caught and jam the sorting machinery. Put all items directly in the cart (no separation necessary).

Plastic bags can be dropped off at local supermarkets: Market Basket, Hannafords, Shaws.

Collecting recyclables in a bag? Empty the contents into the cart (ONLY paper bags are accepted in the cart)

Return plastic bags to retailers