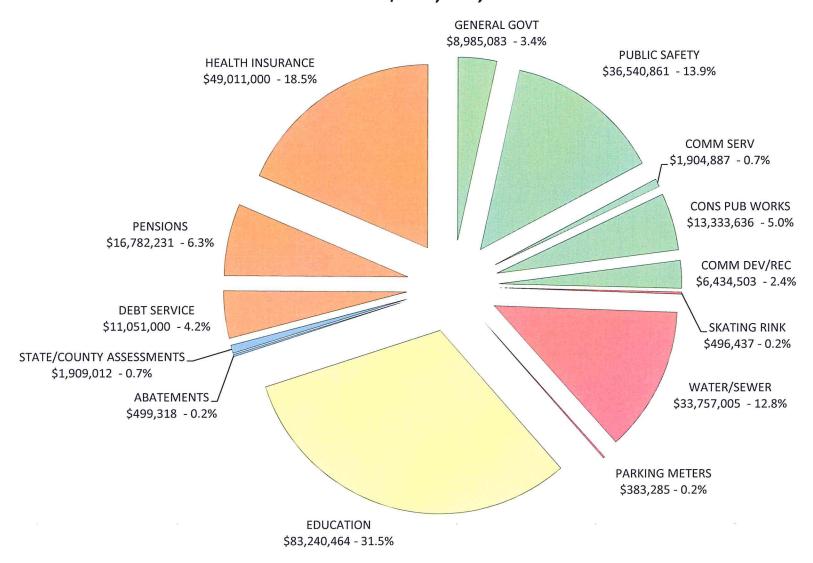

The FY 2018 budget has a <u>net</u> increase of \$11,629,914.00, which is a net 4.6% increase over last year's budget according to the attached budget-to-budget comparison and revenue/expenditure pie charts.

FY2018
MAYOR'S RECOMMENDATION --- REVENUE BUDGET
\$264,328,722

FY2018
MAYOR'S RECOMMENDATION --- EXPENDITURE BUDGET
\$264,328,722