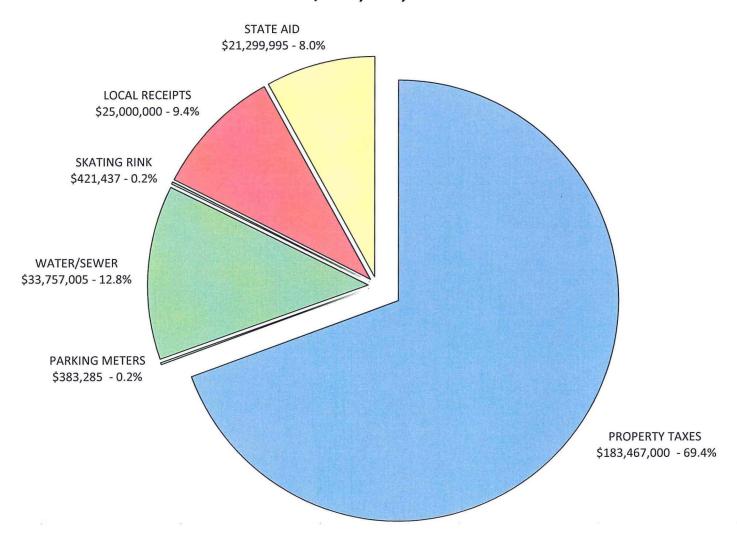

The FY 2018 budget has a <u>net</u> increase of \$11,629,914.00, which is a net 4.6% increase over last year's budget according to the attached budget-to-budget comparison and revenue/expenditure pie charts.

FY2018
MAYOR'S RECOMMENDATION --- REVENUE BUDGET
\$264,328,722

FY2018
MAYOR'S RECOMMENDATION --- EXPENDITURE BUDGET
\$264,328,722