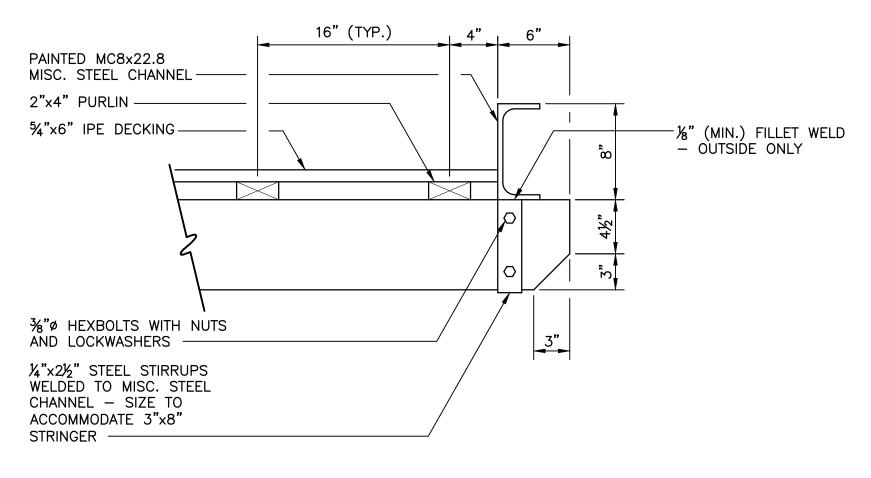

C-503

TYPE 'B' / TYPE 'C' BOARDWALK INTERFACE

SCALE: 1" = 1'-0"

STEEL CHANNEL AT FOOTBRIDGE

Opyright Reserved

The Contractor shall verify and be responsible for all dimensions. DO NOT scale the drawing — any errors or omissions shall be reported to Stantec without delay.