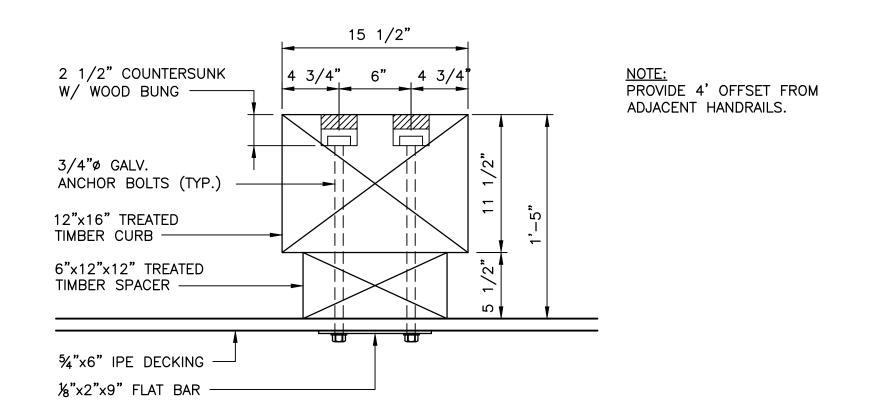

| BOARDWALK DETAILS  |         |
|--------------------|---------|
| ESIGNED BY: BAP    |         |
| RAWN BY: JSF       |         |
| HECKED BY:         |         |
| ATE: JANUARY, 2014 | [C-501] |
| CALE: AS SHOWN     |         |

TYPE 'A' BOARDWALK / PATH INTERFACE

SCALE: 1" = 1'-0"

TYPE 'A' / TYPE 'B' BOARDWALK INTERFACE

SCALE: 1" = 1'-0"

Copyright Reserved

The Contractor shall verify and be responsible for all dimensions. DO NOT scale the drawing — any errors or omissions shall be reported to Stantec without delay.