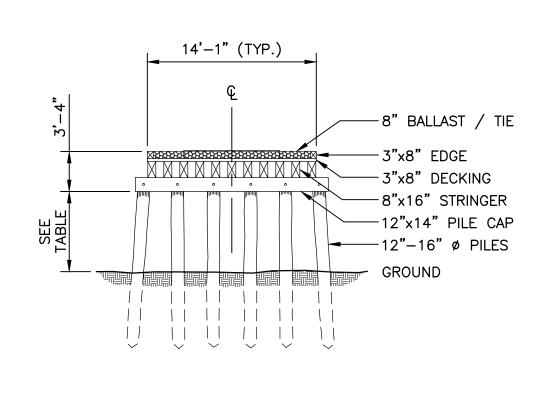

| BOARDWALK DETAILS  |         |
|--------------------|---------|
| ESIGNED BY: BAP    |         |
| RAWN BY: JSF       |         |
| HECKED BY:         |         |
| ATE: JANUARY, 2014 | [C-501] |
| CALE: AS SHOWN     |         |

TYPE 'A' BOARDWALK / PATH INTERFACE

SCALE: 1" = 1'-0"

TYPE 'A' / TYPE 'B' BOARDWALK INTERFACE

SCALE: 1" = 1'-0"

Copyright Reserved

The Contractor shall verify and be responsible for all dimensions. DO NOT scale the drawing — any errors or omissions shall be reported to Stantec without delay.