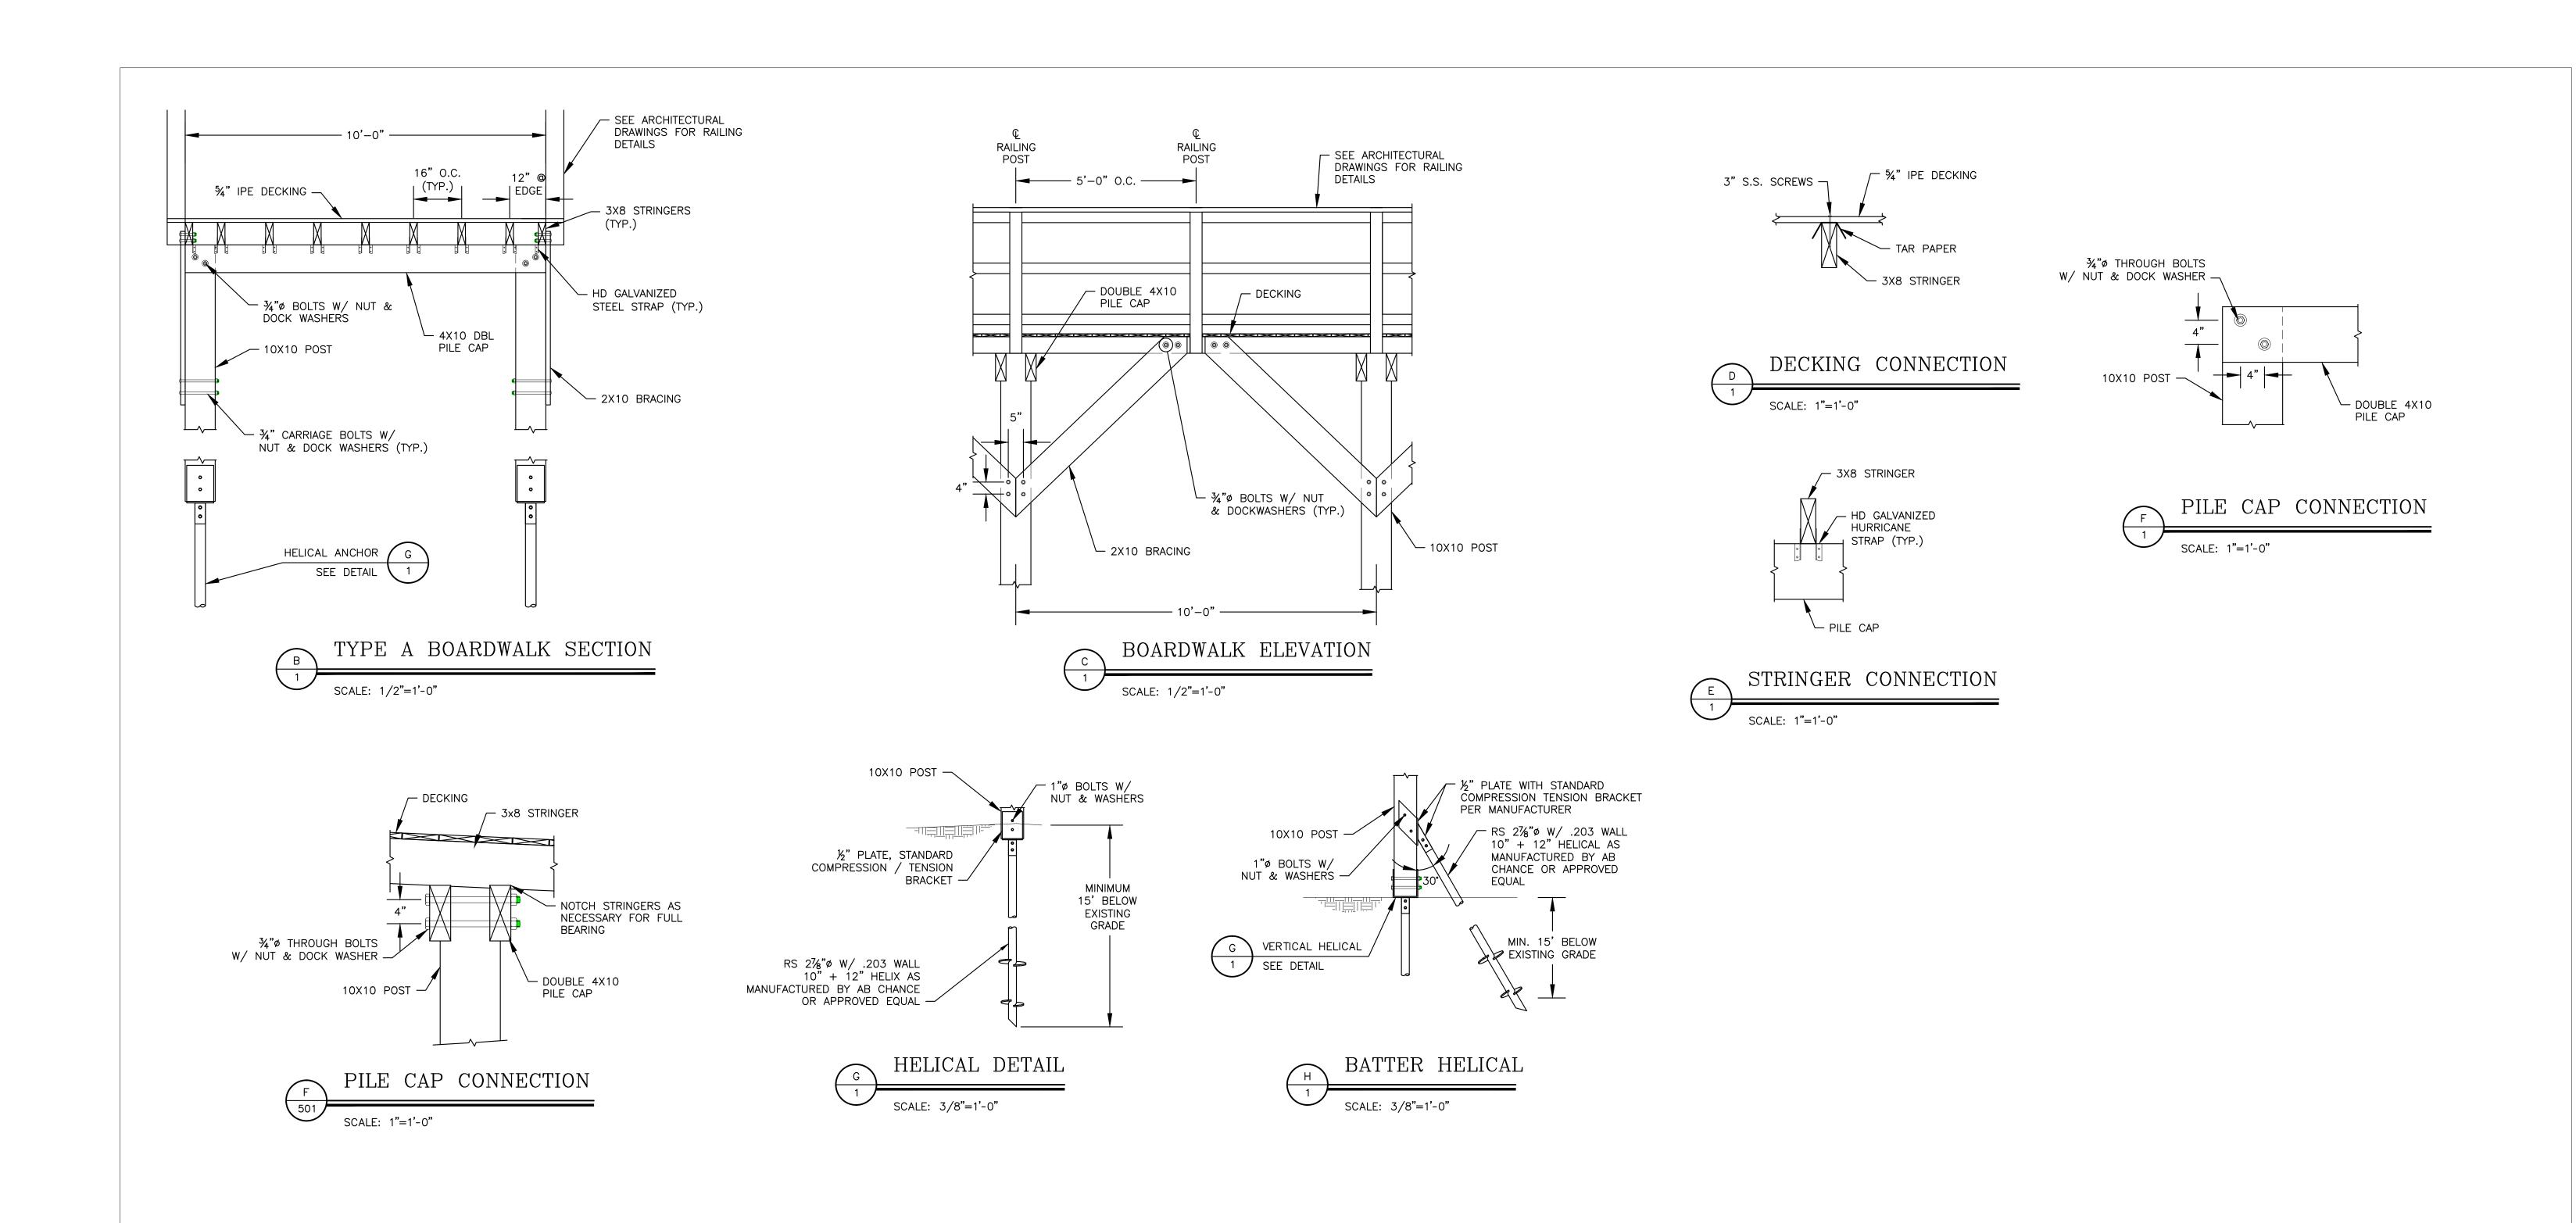

| BOARDWALK DETAILS  |         |
|--------------------|---------|
| ESIGNED BY: BAP    |         |
| RAWN BY: JSF       |         |
| HECKED BY:         |         |
| ATE: JANUARY, 2014 | [C-501] |
| CALE: AS SHOWN     |         |

TYPE 'A' BOARDWALK / PATH INTERFACE

SCALE: 1" = 1'-0"

TYPE 'A' / TYPE 'B' BOARDWALK INTERFACE

SCALE: 1" = 1'-0"

Copyright Reserved

The Contractor shall verify and be responsible for all dimensions. DO NOT scale the drawing — any errors or omissions shall be reported to Stantec without delay.

www.stantec.com

STANTEC CONSULTING SERVICES INC.
LANDSCAPE ARCHITECTURE
STRUCTURAL ENGINEERING
CIVIL ENGINEERING
PERMITTING

BOURNE CONSULTING ENGINEERING WATERFRONT ENGINEERING

TYPE 'A'
BOARDWALK DETAILS

DESIGNED BY: R. HEADRICK

DRAWN BY: J. FALISE

CHECKED BY: R. HEADRICK

DATE: JANUARY 17, 2014

DATE: JANUARY 17, 2014 C-502

SCALE: AS SHOWN

www.stantec.com

STANTEC CONSULTING SERVICES INC.
LANDSCAPE ARCHITECTURE
STRUCTURAL ENGINEERING
CIVIL ENGINEERING
PERMITTING

| TYPE 'B'          |  |
|-------------------|--|
| BOARDWALK DETAILS |  |
|                   |  |

DESIGNED BY: R. HEADRICK

DRAWN BY: J. FALISE

DATE: JANUARY 17, 2014

SCALE: AS SHOWN

CHECKED BY: R. HEADRICK

C-503

TYPE 'B' / TYPE 'C' BOARDWALK INTERFACE

SCALE: 1" = 1'-0"

STEEL CHANNEL AT FOOTBRIDGE

Opyright Reserved

The Contractor shall verify and be responsible for all dimensions. DO NOT scale the drawing — any errors or omissions shall be reported to Stantec without delay.