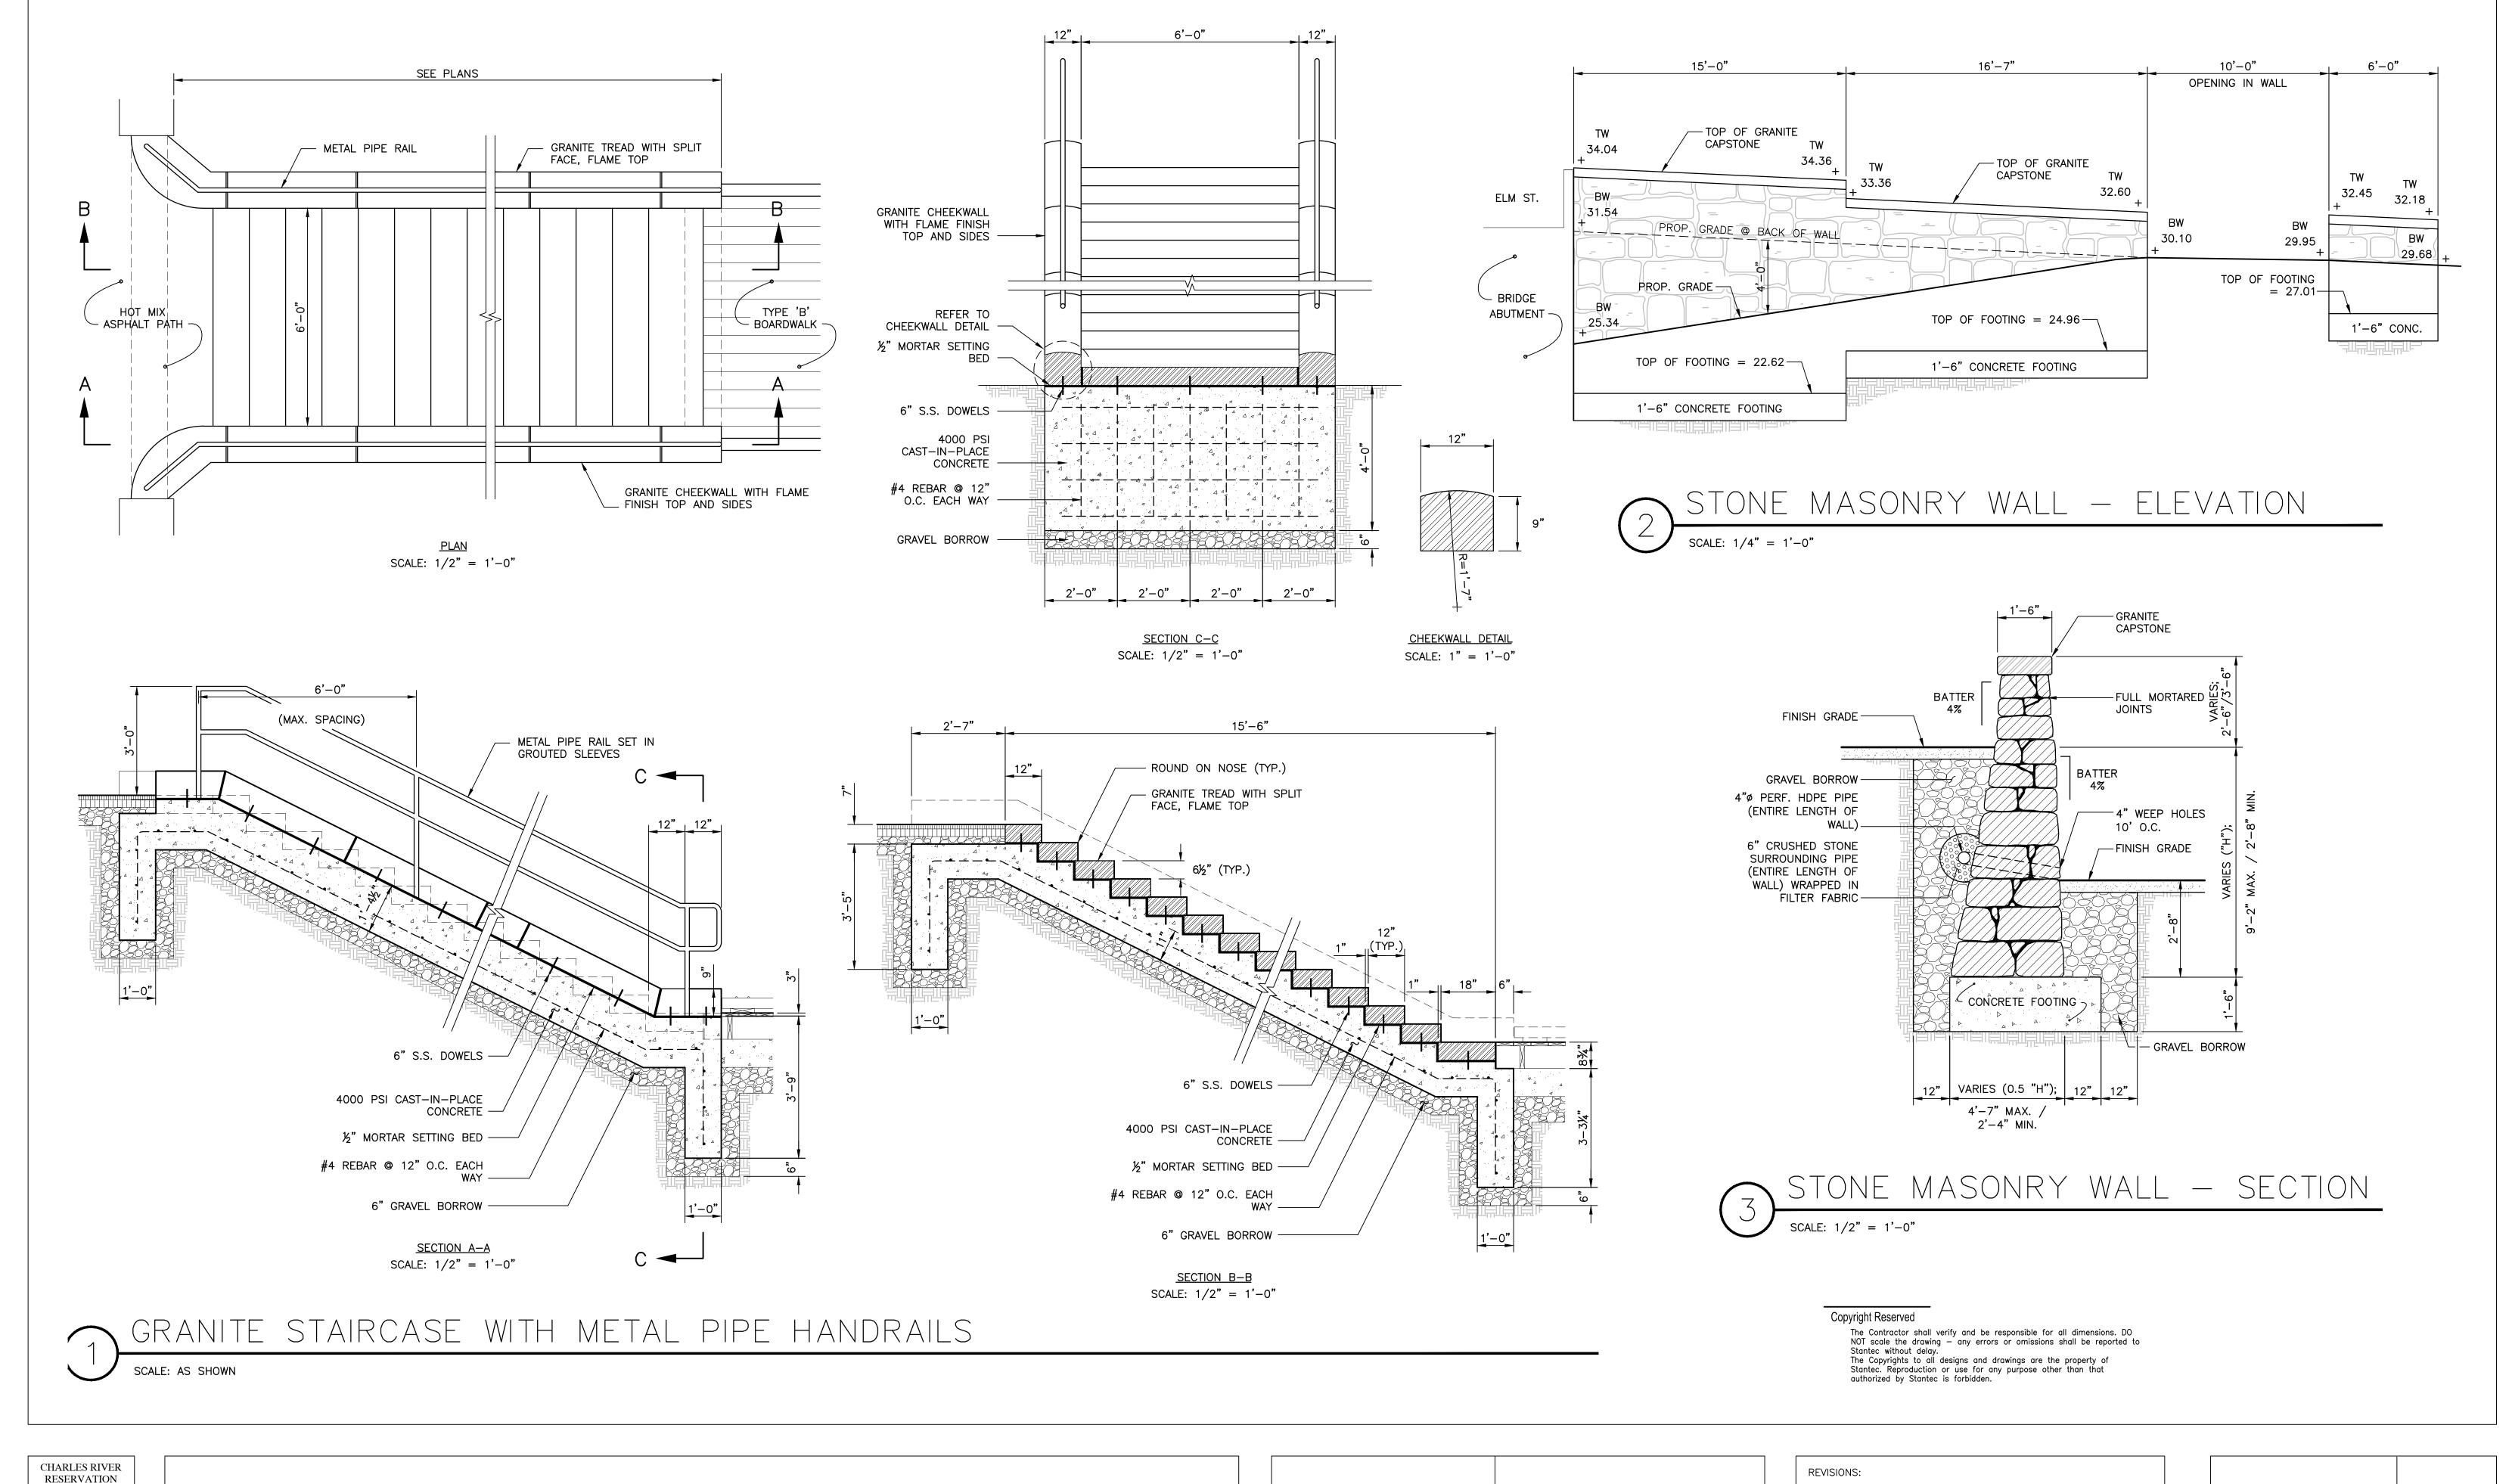

| SITE DETAILS            |       |
|-------------------------|-------|
| DESIGNED BY: R.HEADRICK |       |
| DRAWN BY: J.FALISE      |       |
| CHECKED BY: R. HEADRICK |       |
| DATE: JANUARY 17, 2014  | C-508 |
| SCALE: AS SHOWN         |       |