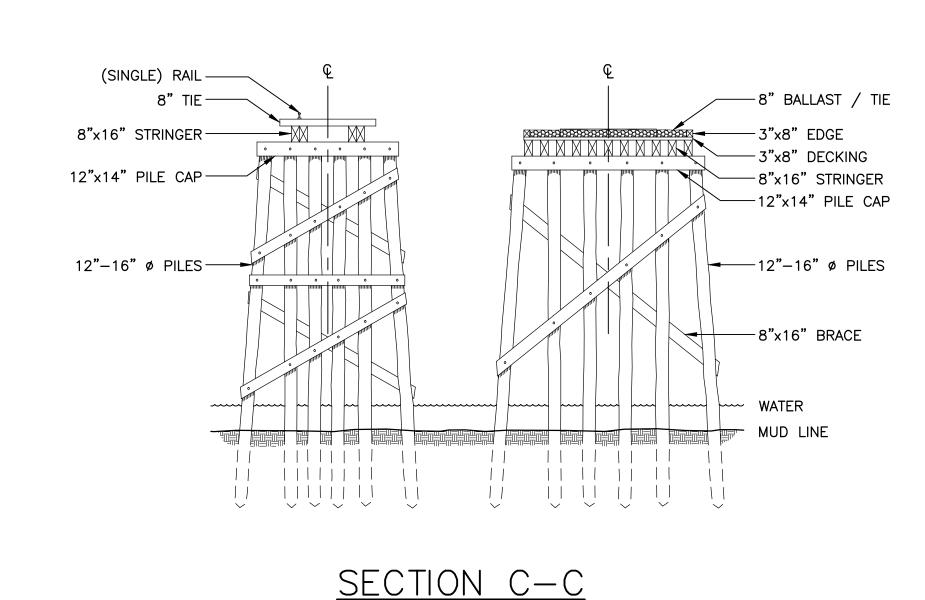

SCALE: AS SHOWN

C-504

SCALE: 1/8"=1'-0"

EXISTING TIMBER RAILROAD TRESTLE - TO BE REMOVED

SCALE: AS SHOWN

Convright Reserved

The Contractor shall verify and be responsible for all dimensions. DO NOT scale the drawing — any errors or omissions shall be reported to Stantec without delay.

| TRESTLE            |  |
|--------------------|--|
| DEMOLITION DETAILS |  |

DESIGNED BY: R.HEADRICK

DRAWN BY: J.FALISE

CHECKED BY: R. HEADRICK

DATE: JANUARY 17, 2014

SCALE: AS SHOWN

Y 17, 2014 C-505

**ELEVATION** 