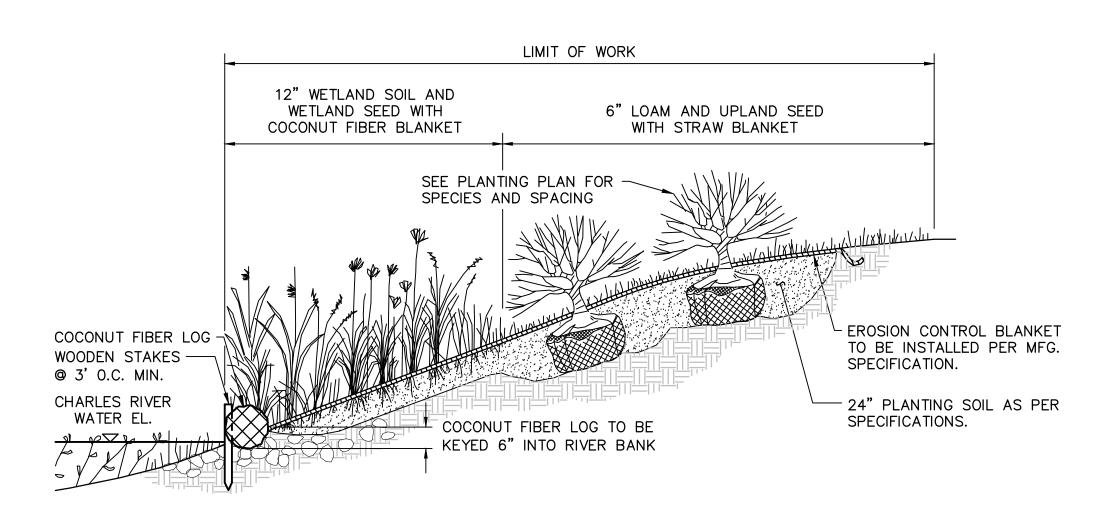

NT OF CONSERVATION AND RECREATION



Fax. 617.523.4333

www.stantec.com

STANTEC CONSULTING SERVICES INC.
LANDSCAPE ARCHITECTURE
STRUCTURAL ENGINEERING
CIVIL ENGINEERING
PERMITTING

BOURNE CONSULTING ENGINEERING WATERFRONT ENGINEERING

| EVISIONS: |  |
|-----------|--|
|           |  |
|           |  |
|           |  |
|           |  |
|           |  |
|           |  |
|           |  |
|           |  |

| TRESTLE            |  |
|--------------------|--|
| DEMOLITION DETAILS |  |

DESIGNED BY: R.HEADRICK

DRAWN BY: J.FALISE

CHECKED BY: R. HEADRICK

DATE: JANUARY 17, 2014

SCALE: AS SHOWN

Y 17, 2014 C-505



**ELEVATION** 

INSTALL TREE

PROTECTION FENCE AT DRIP LINE OF EXIST.

-(3) EQUALLY SPACED TIES





STRAW BALE DIKE WITH SILT FENCE



## DECIDUOUS TREE PLANTING NOT TO SCALE











opyright Reserved

The Contractor shall verify and be responsible for all dimensions. DO NOT scale the drawing — any errors or omissions shall be reported to Stantec without delay.

The Copyrights to all designs and drawings are the property of Stantec. Reproduction or use for any purpose other than that authorized by Stantec is forbidden.

SHRUB PLANTING

NOT TO SCALE



NOT TO SCALE

## CHARLES RIVER RESERVATION & PATHWAYS RESTORATION PROJECT - PHASE 3C DEPARTMENT OF CONSERVATION AND RECREATION



141 Portland St.
Boston MA U.S.A.
02114
Tel. 617.523.8103
Fax. 617.523.4333
www.stantec.com

STANTEC CONSULTING SERVICES INC.
LANDSCAPE ARCHITECTURE
STRUCTURAL ENGINEERING
CIVIL ENGINEERING
PERMITTING

BOURNE CONSULTING ENGINEERING WATERFRONT ENGINEERING



| SITE DETAILS            |