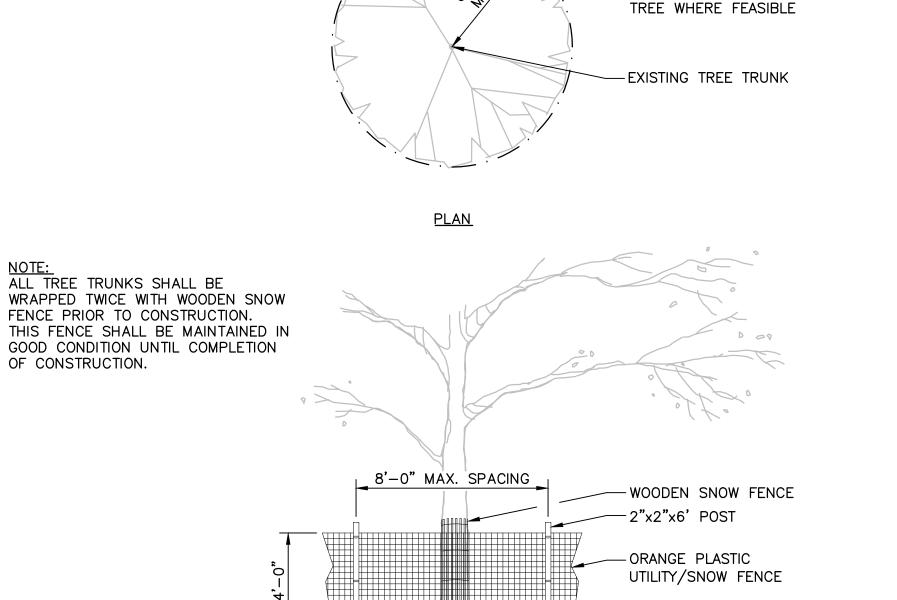

INSTALL TREE

PROTECTION FENCE AT DRIP LINE OF EXIST.

-(3) EQUALLY SPACED TIES

STRAW BALE DIKE WITH SILT FENCE

## DECIDUOUS TREE PLANTING NOT TO SCALE

opyright Reserved

The Contractor shall verify and be responsible for all dimensions. DO NOT scale the drawing — any errors or omissions shall be reported to Stantec without delay.