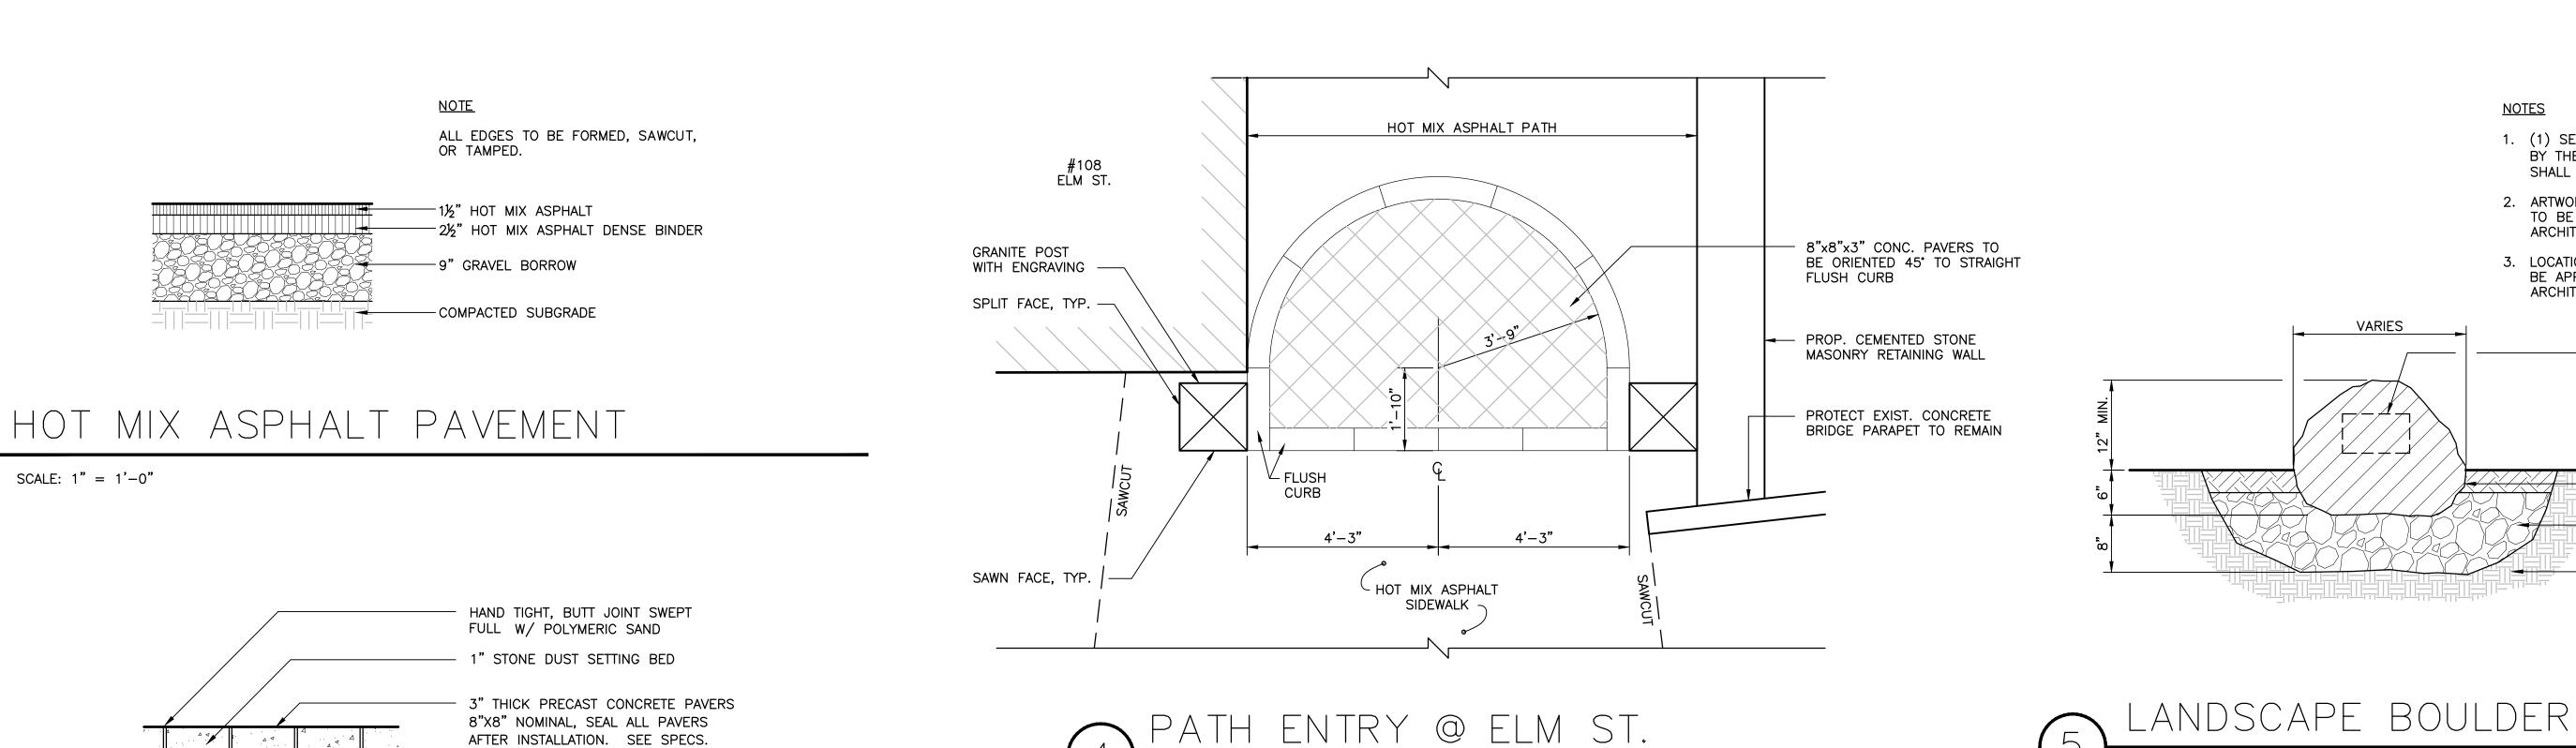

STANTEC CONSULTING SERVICES INC.
LANDSCAPE ARCHITECTURE
STRUCTURAL ENGINEERING
CIVIL ENGINEERING
PERMITTING

BOURNE CONSULTING ENGINEERING WATERFRONT ENGINEERING

| SITE DETAILS            |       |
|-------------------------|-------|
| DESIGNED BY: R.HEADRICK |       |
| DRAWN BY: J.FALISE      |       |
| CHECKED BY: R. HEADRICK |       |
| DATE: JANUARY 17, 2014  | C-506 |

SCALE: AS SHOWN

SCALE: 1/2" = 1'-0"

CONCRETE UNIT PAVERS @ ELM ST.

9" GRAVEL BORROW

COMPACTED SUBGRADE

GRANITE POST WITH ENGRAVED LOGO

The Contractor shall verify and be responsible for all dimensions. DO NOT scale the drawing — any errors or omissions shall be reported to Stantec without delay. The Copyrights to all designs and drawings are the property of Stantec. Reproduction or use for any purpose other than that authorized by Stantec is forbidden.