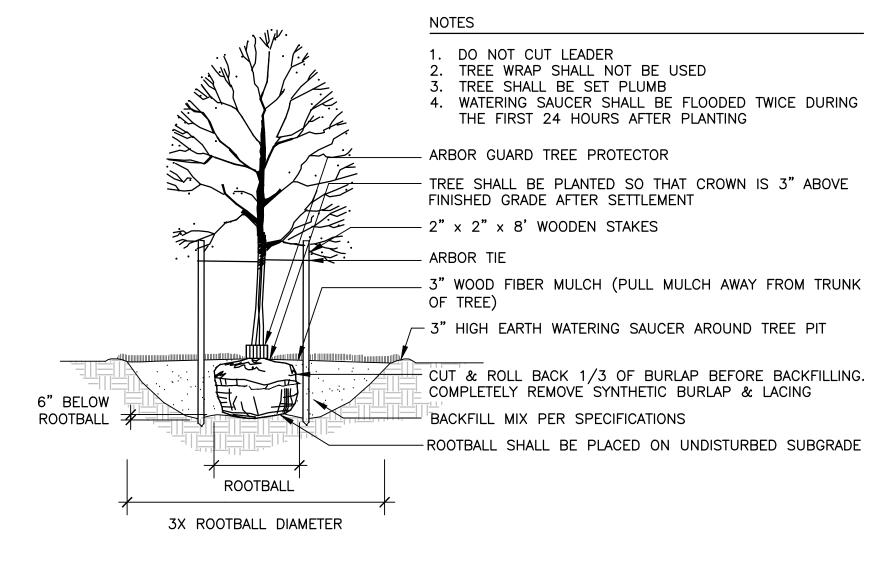

INSTALL TREE

PROTECTION FENCE AT DRIP LINE OF EXIST.

-(3) EQUALLY SPACED TIES

STRAW BALE DIKE WITH SILT FENCE

## DECIDUOUS TREE PLANTING NOT TO SCALE

opyright Reserved

The Contractor shall verify and be responsible for all dimensions. DO NOT scale the drawing — any errors or omissions shall be reported to Stantec without delay.