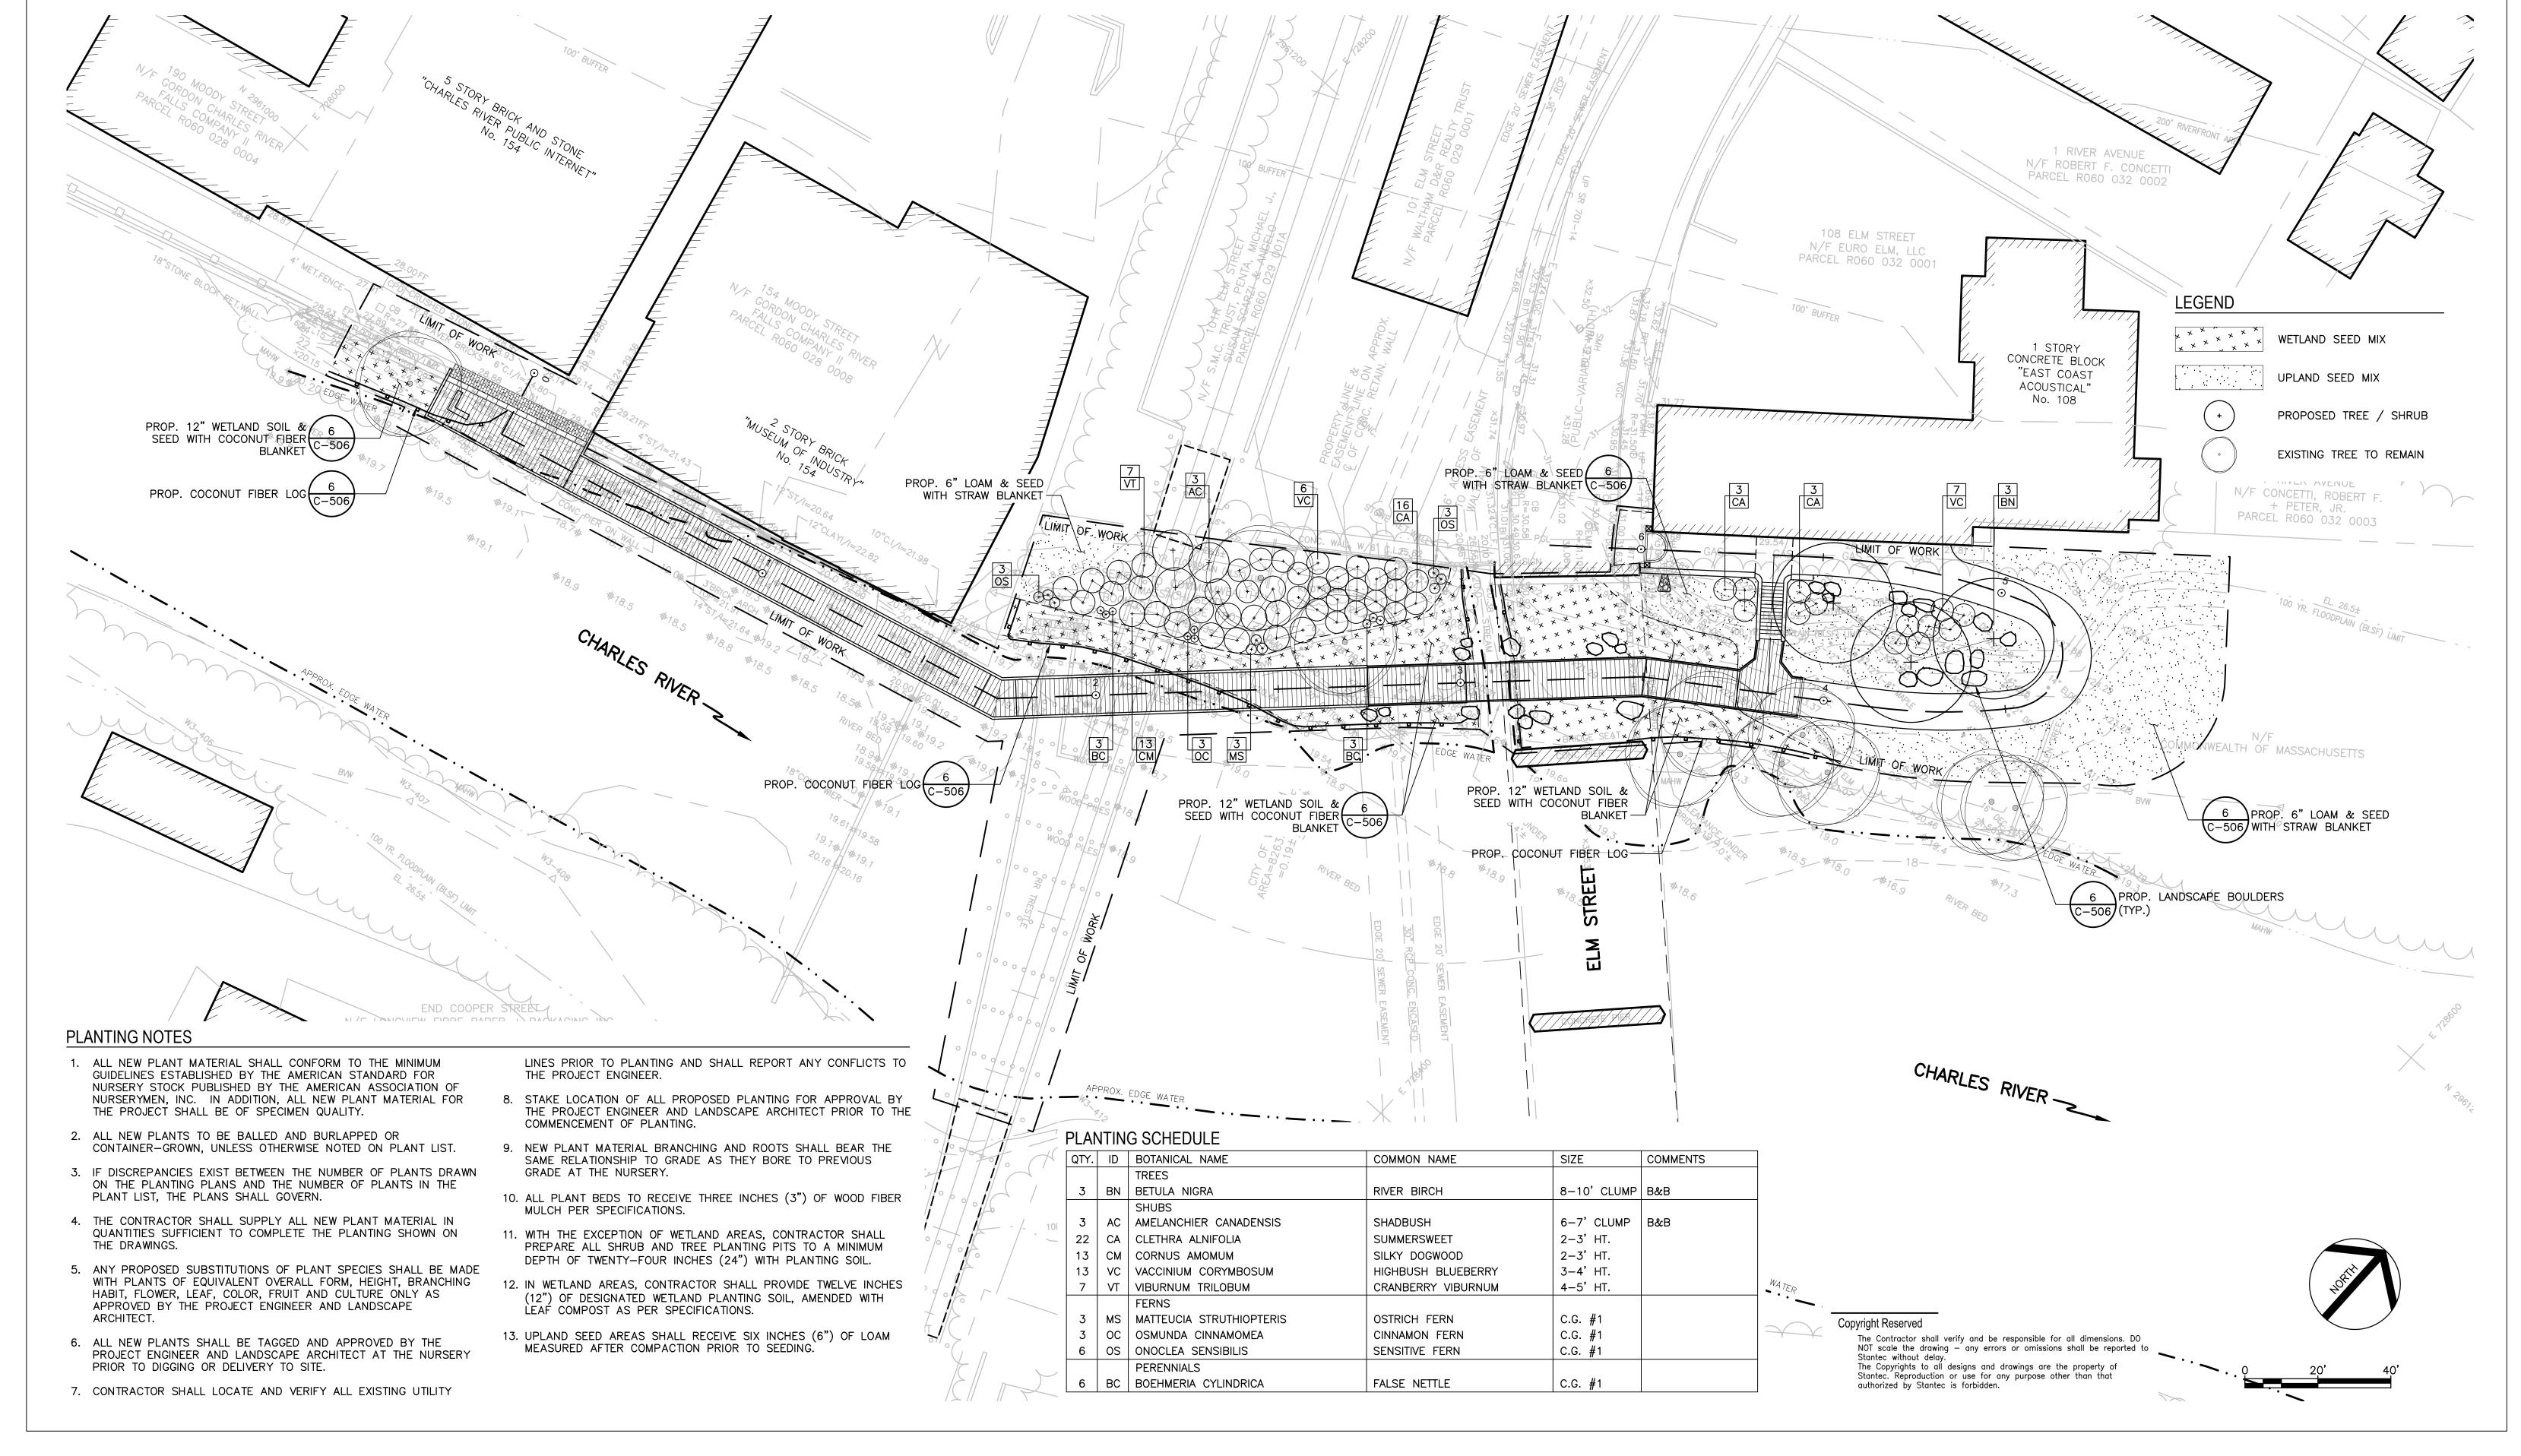

### PLANTING PLAN

DESIGNED BY: R.HEADRICK

DRAWN BY: J.FALISE CHECKED BY: R. HEADRICK

DATE: JANUARY 17, 2014

L-101 SCALE: 1" = 20'-0"

STANTEC CONSULTING SERVICES INC.
LANDSCAPE ARCHITECTURE
STRUCTURAL ENGINEERING
CIVIL ENGINEERING
PERMITTING

BOURNE CONSULTING ENGINEERING WATERFRONT ENGINEERING

| REVISIONS: |   |
|------------|---|
|            |   |
|            |   |
|            |   |
|            |   |
|            |   |
|            |   |
|            |   |
|            | · |