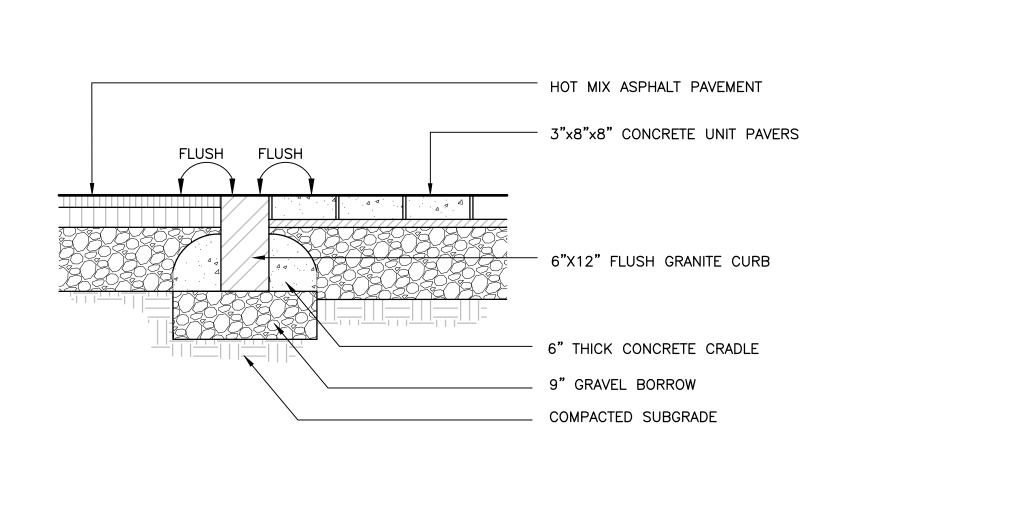

| SITE DETAILS            |       |
|-------------------------|-------|
| DESIGNED BY: R.HEADRICK |       |
| DRAWN BY: J.FALISE      |       |
| CHECKED BY: R. HEADRICK |       |
| DATE: JANUARY 17, 2014  | C-508 |
| SCALE: AS SHOWN         |       |