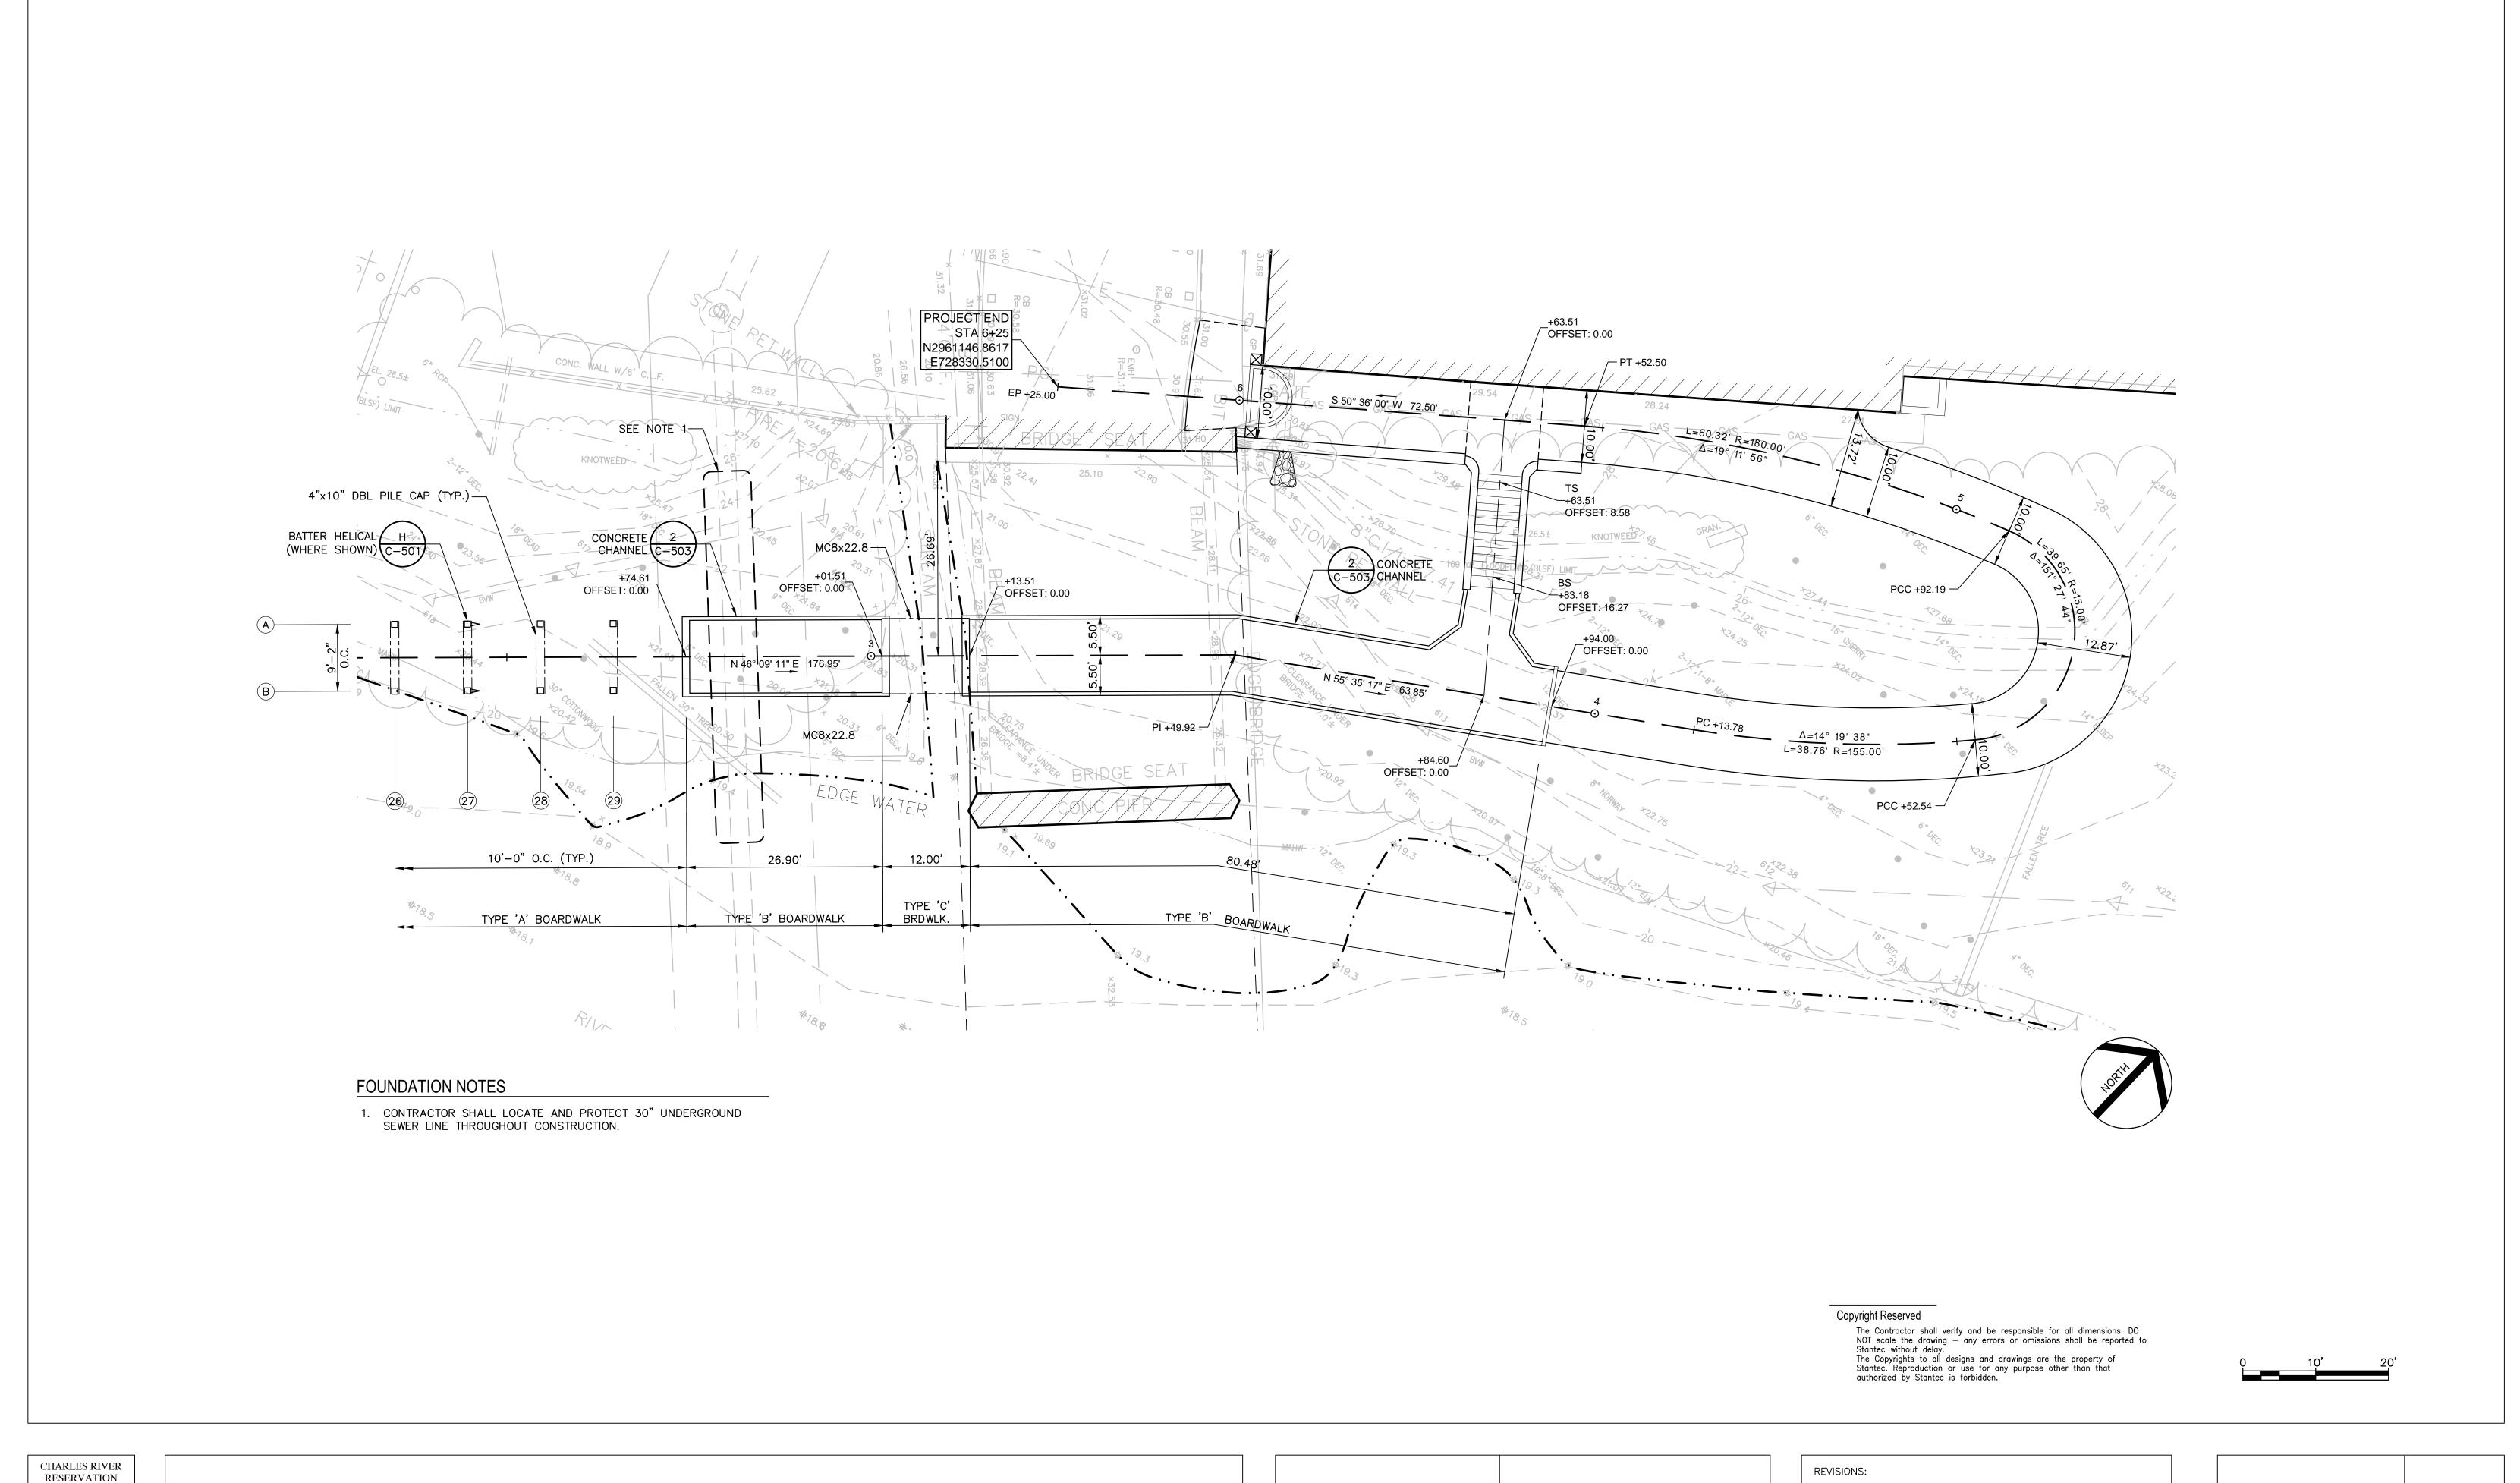

#### **FOUNDATION LAYOUT**

DESIGNED BY: R. HEADRICK DRAWN BY: J. FALISE

CHECKED BY: R. HEADRICK DATE: JANUARY 17, 2014

C-401 SCALE: 1" = 10'-0"

Fax. 617.523.4333

www.stantec.com

STANTEC CONSULTING SERVICES INC.
LANDSCAPE ARCHITECTURE
STRUCTURAL ENGINEERING
CIVIL ENGINEERING
PERMITTING

#### FOUNDATION LAYOUT

DESIGNED BY: R. HEADRICK

DRAWN BY: J. FALISE

CHECKED BY: R. HEADRICK

DATE: JANUARY 17, 2014

STANTEC CONSULTING SERVICES INC.
LANDSCAPE ARCHITECTURE
STRUCTURAL ENGINEERING
CIVIL ENGINEERING
PERMITTING