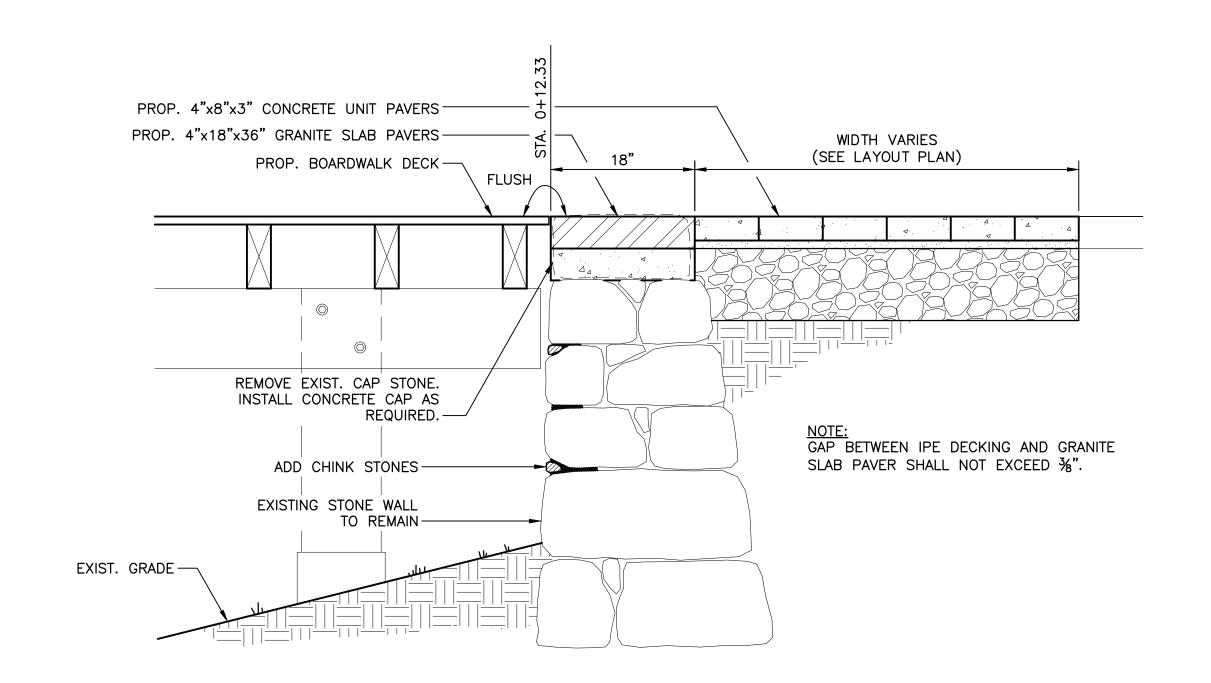

TYPE 'A' BOARDWALK / PATH INTERFACE

SCALE: 1" = 1'-0"

TYPE 'A' / TYPE 'B' BOARDWALK INTERFACE

SCALE: 1" = 1'-0"

Copyright Reserved

The Contractor shall verify and be responsible for all dimensions. DO NOT scale the drawing — any errors or omissions shall be reported to Stantec without delay.