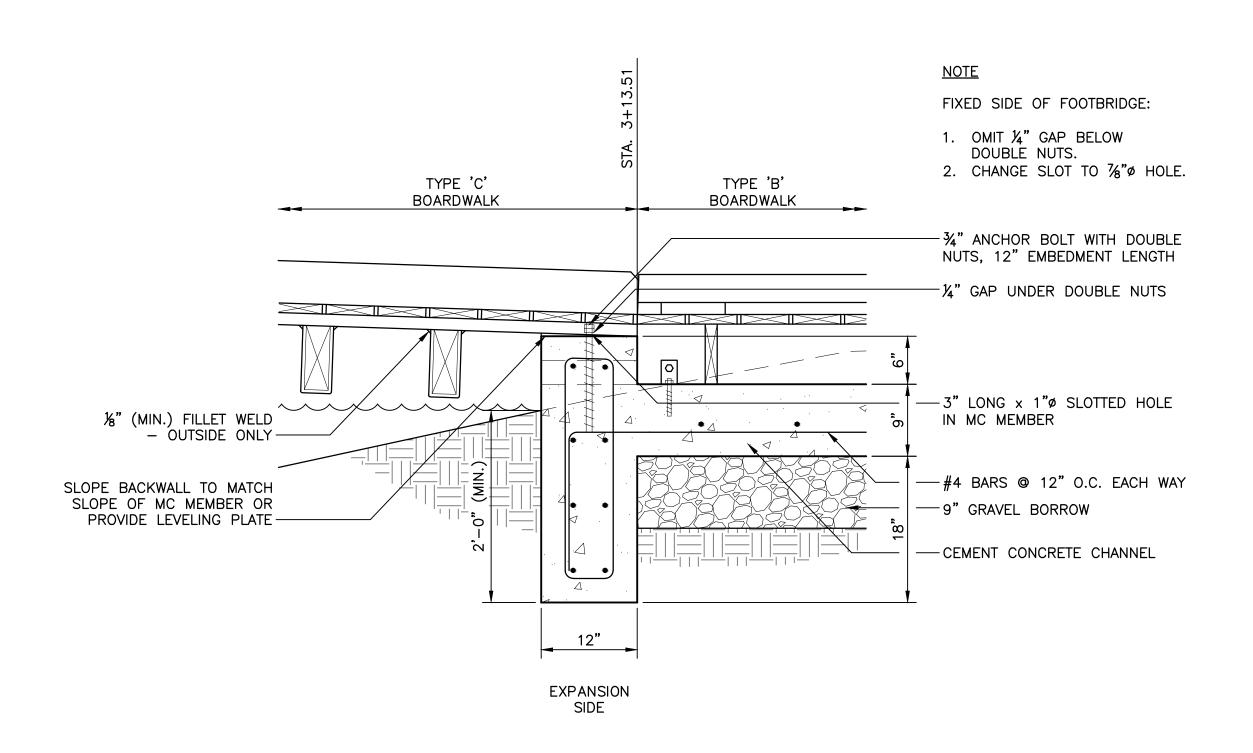

C-503

TYPE 'B' / TYPE 'C' BOARDWALK INTERFACE

SCALE: 1" = 1'-0"

STEEL CHANNEL AT FOOTBRIDGE

Opyright Reserved

The Contractor shall verify and be responsible for all dimensions. DO NOT scale the drawing — any errors or omissions shall be reported to Stantec without delay.