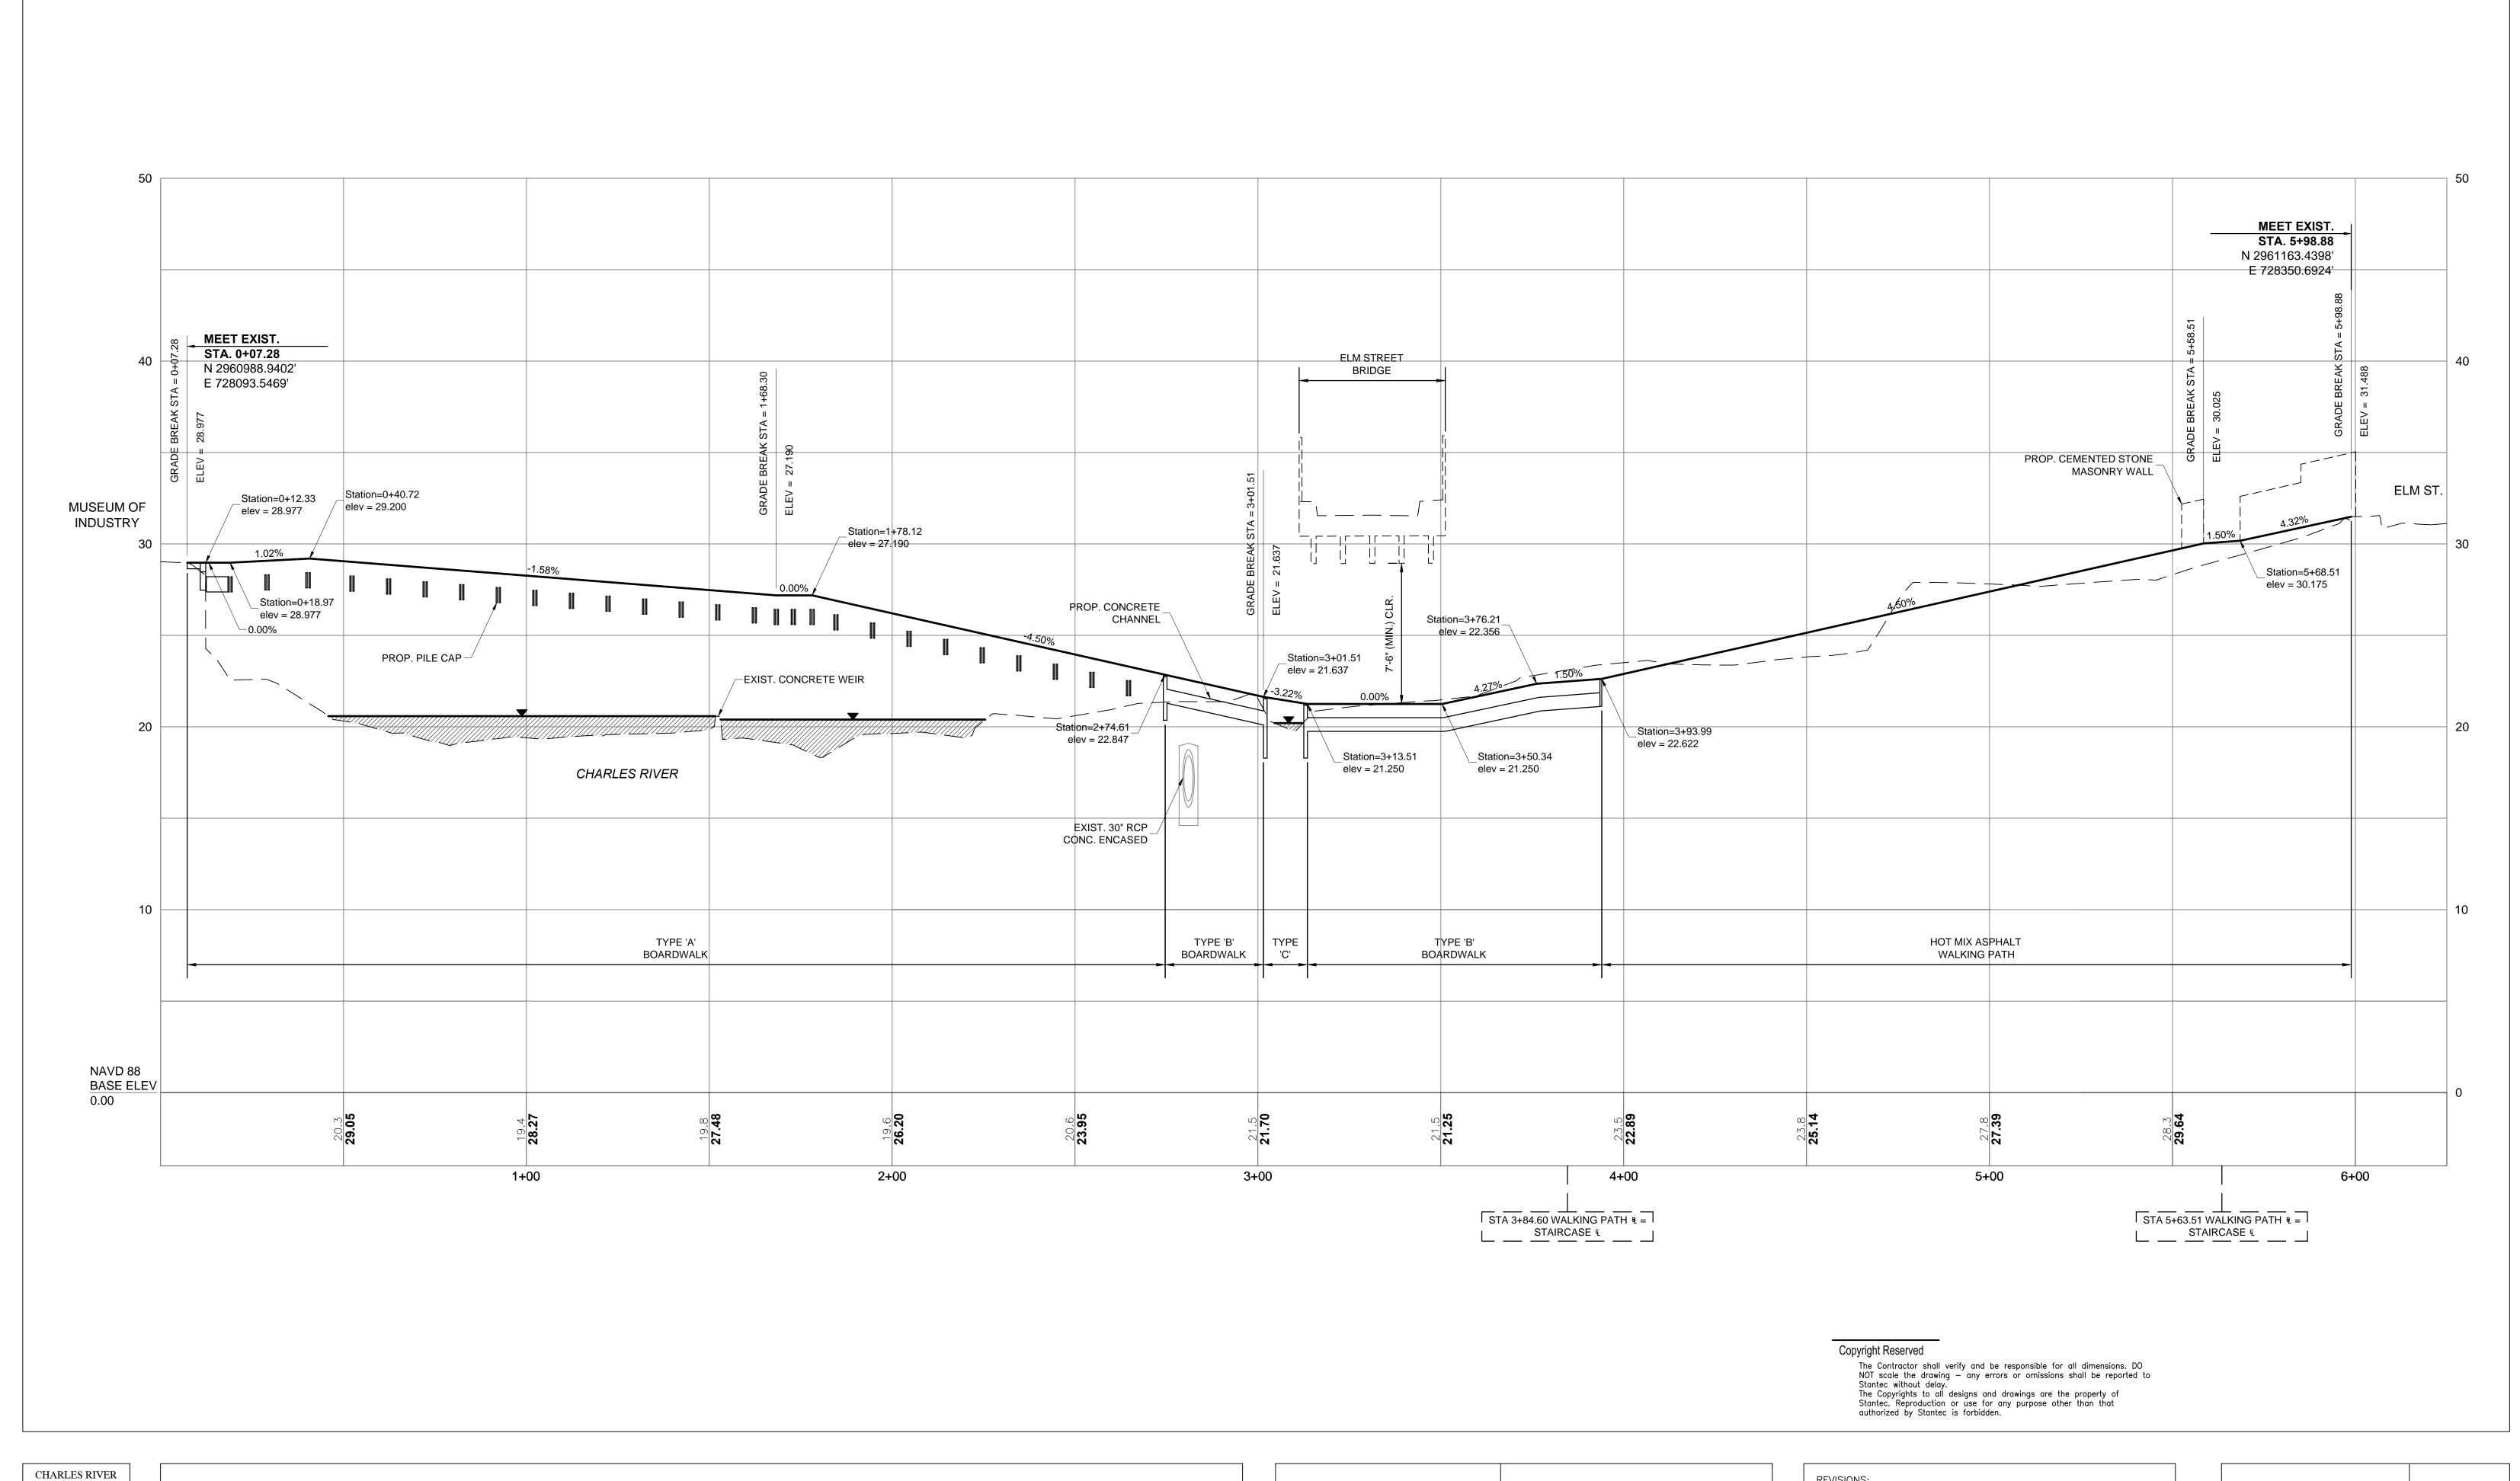

| PROFILE                  |       |
|--------------------------|-------|
| DESIGNED BY: R. HEADRICK | 1     |
| DRAWN BY: J. FALISE      |       |
| CHECKED BY: R. HEADRICK  |       |
| DATE: JANUARY 17, 2014   | C-301 |