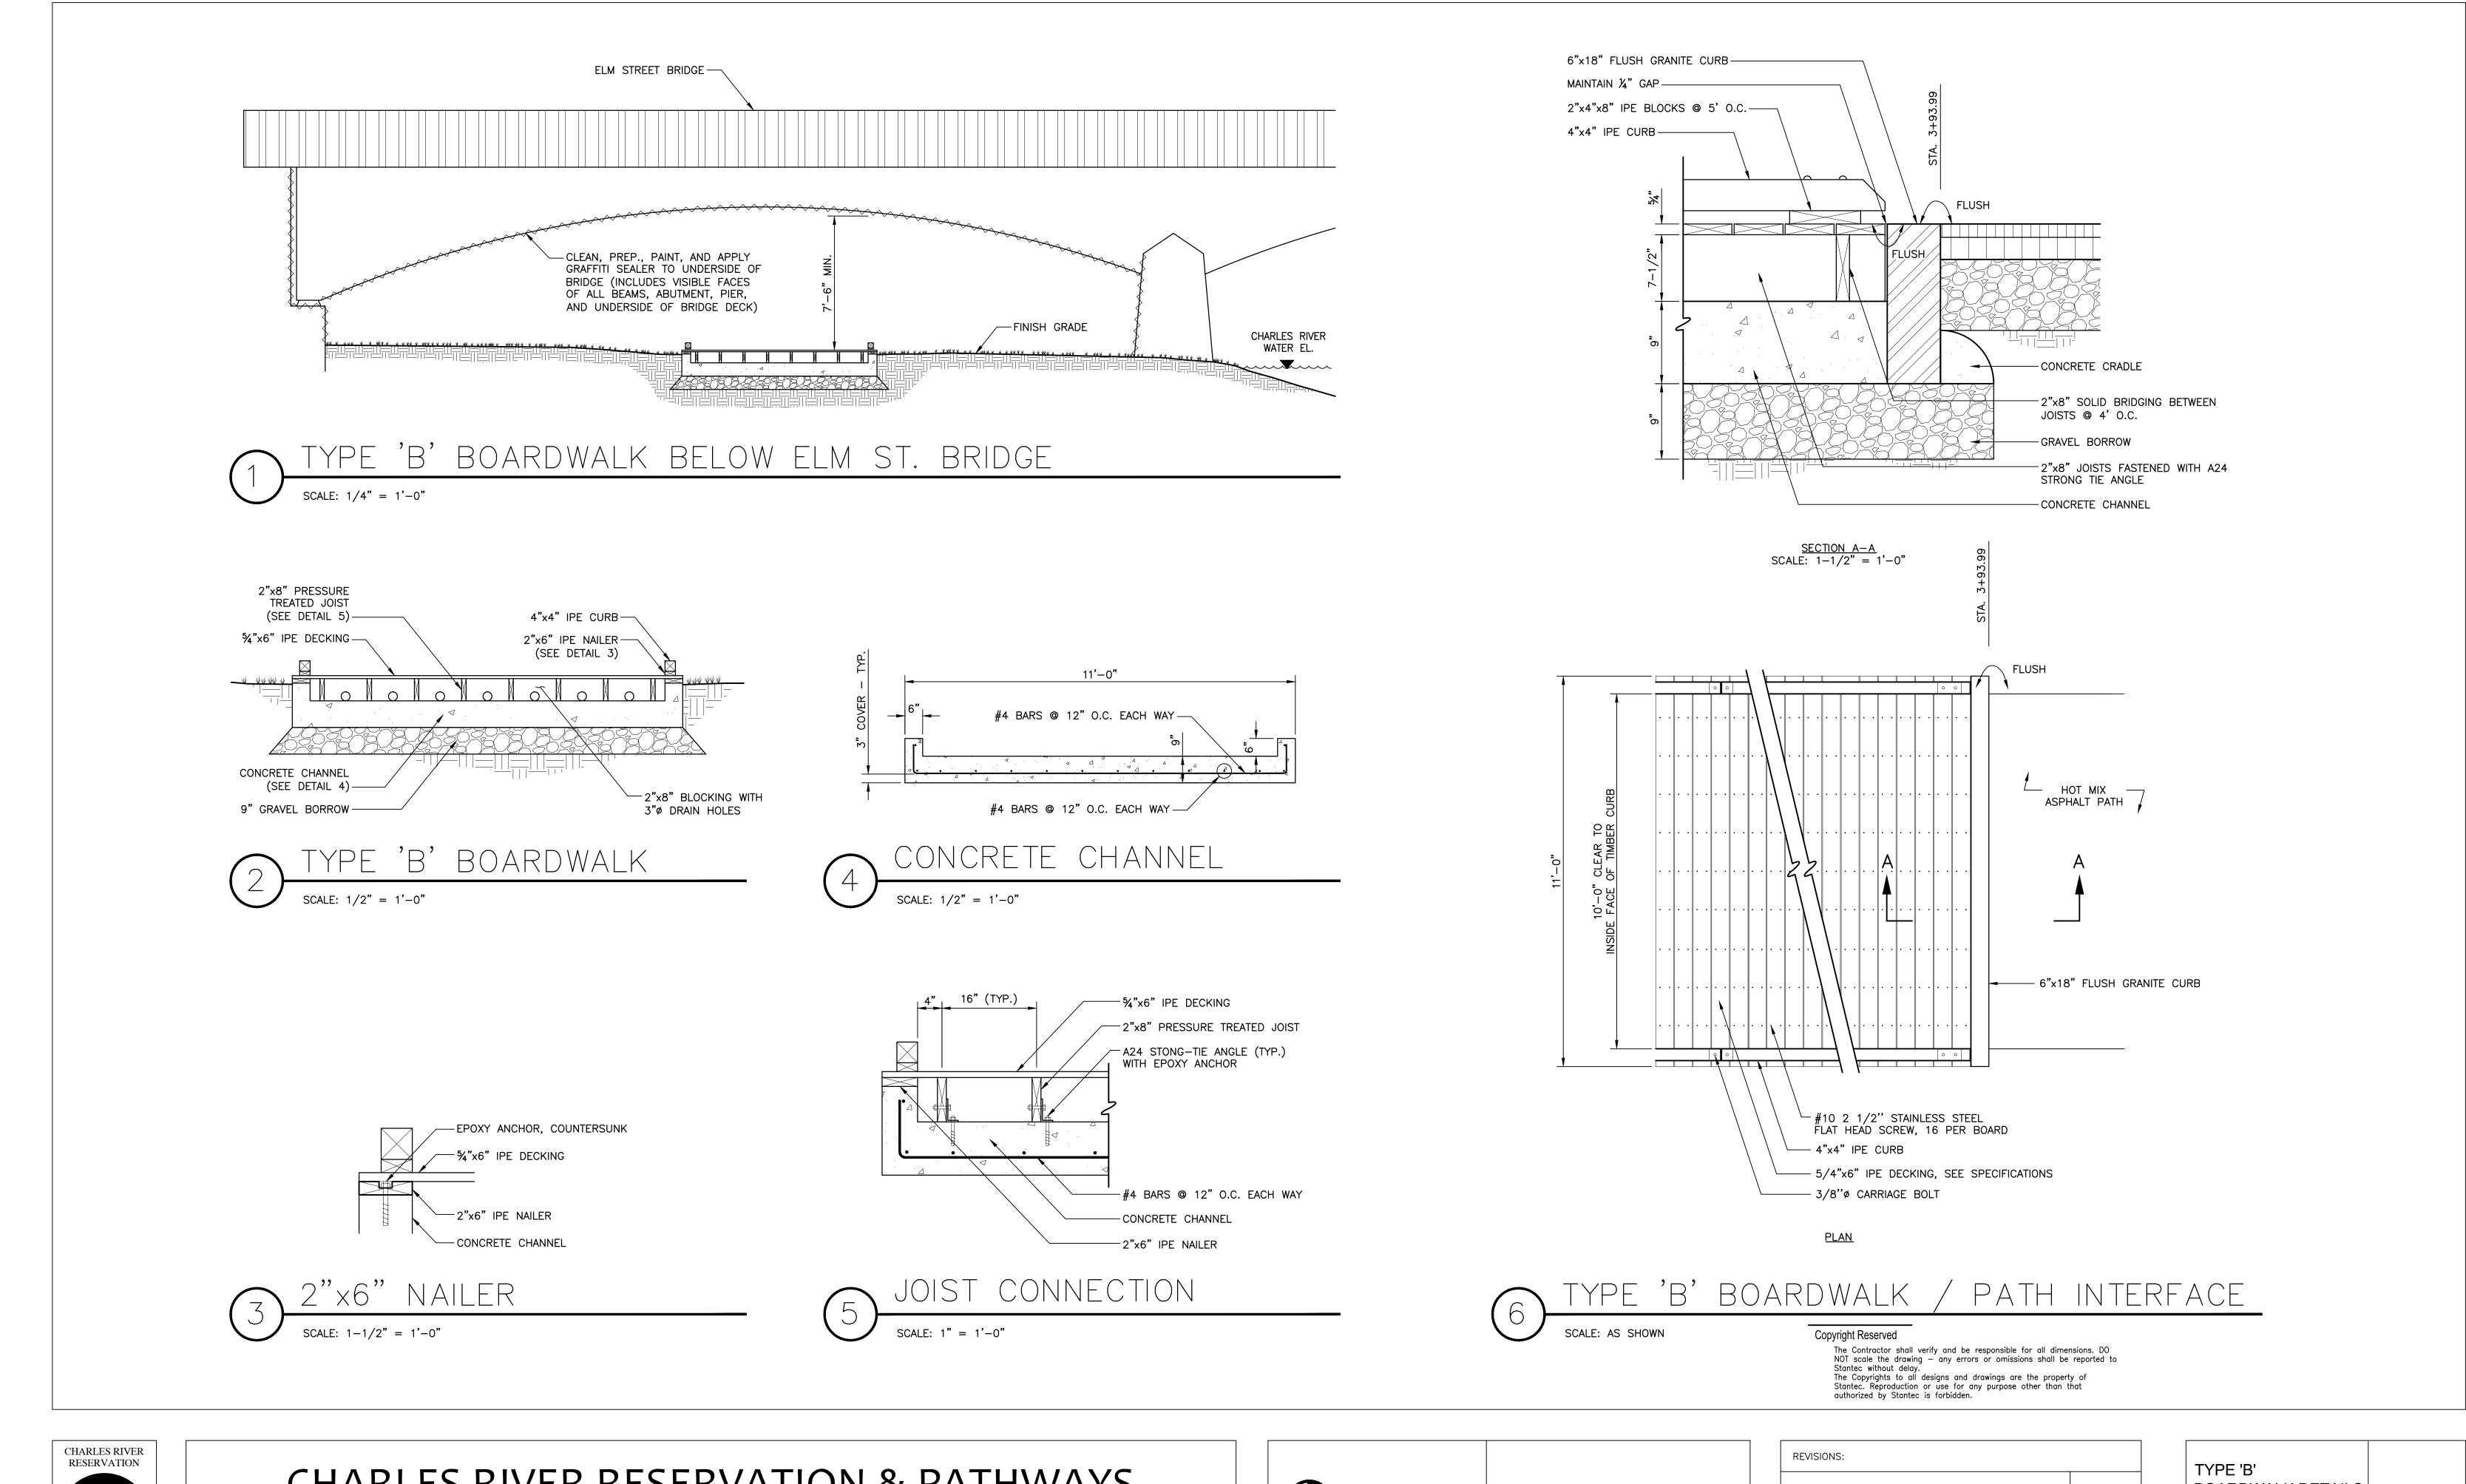

| TYPE 'B'          |  |
|-------------------|--|
| BOARDWALK DETAILS |  |
|                   |  |

DESIGNED BY: R. HEADRICK

DRAWN BY: J. FALISE

DATE: JANUARY 17, 2014

SCALE: AS SHOWN

CHECKED BY: R. HEADRICK

C-503

TYPE 'B' / TYPE 'C' BOARDWALK INTERFACE

SCALE: 1" = 1'-0"

STEEL CHANNEL AT FOOTBRIDGE

Opyright Reserved

The Contractor shall verify and be responsible for all dimensions. DO NOT scale the drawing — any errors or omissions shall be reported to Stantec without delay.