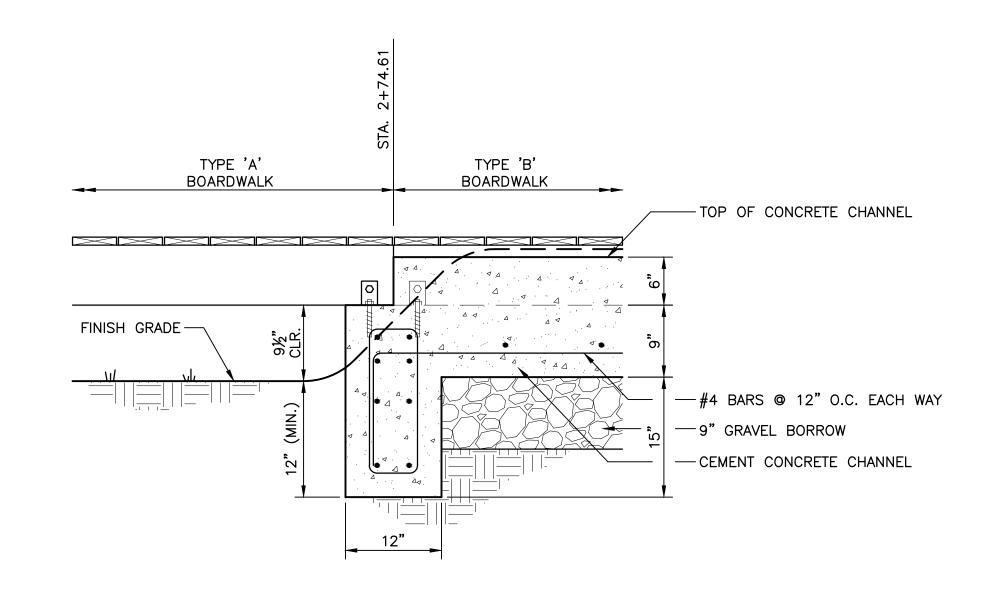

| BOARDWALK DETAILS  |         |
|--------------------|---------|
| ESIGNED BY: BAP    |         |
| RAWN BY: JSF       |         |
| HECKED BY:         |         |
| ATE: JANUARY, 2014 | [C-501] |
| CALE: AS SHOWN     |         |

TYPE 'A' BOARDWALK / PATH INTERFACE

SCALE: 1" = 1'-0"

TYPE 'A' / TYPE 'B' BOARDWALK INTERFACE

SCALE: 1" = 1'-0"

Copyright Reserved

The Contractor shall verify and be responsible for all dimensions. DO NOT scale the drawing — any errors or omissions shall be reported to Stantec without delay.