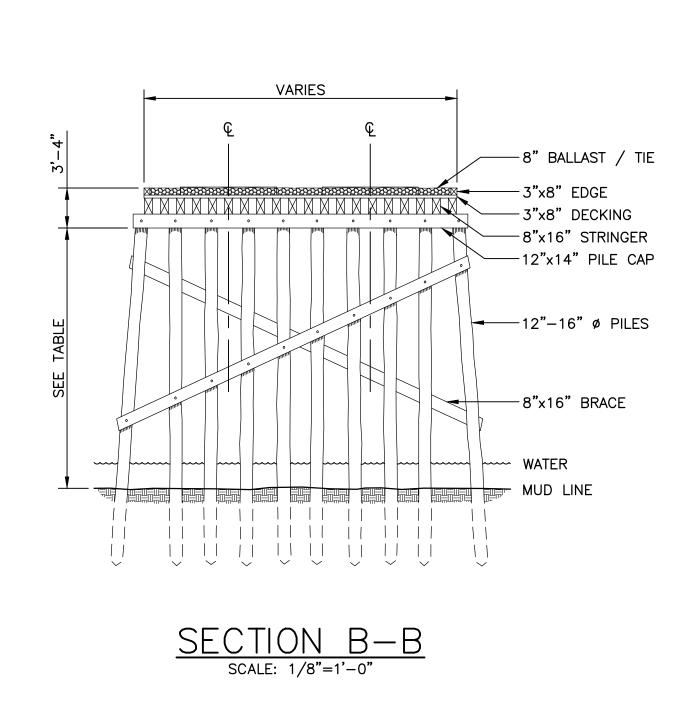

SCALE: AS SHOWN

C-504

SCALE: 1/8"=1'-0"

EXISTING TIMBER RAILROAD TRESTLE - TO BE REMOVED

SCALE: AS SHOWN

Convright Reserved

The Contractor shall verify and be responsible for all dimensions. DO NOT scale the drawing — any errors or omissions shall be reported to Stantec without delay.

| TRESTLE            |  |
|--------------------|--|
| DEMOLITION DETAILS |  |

DESIGNED BY: R.HEADRICK

DRAWN BY: J.FALISE

CHECKED BY: R. HEADRICK

DATE: JANUARY 17, 2014

SCALE: AS SHOWN

Y 17, 2014 C-505

**ELEVATION** 