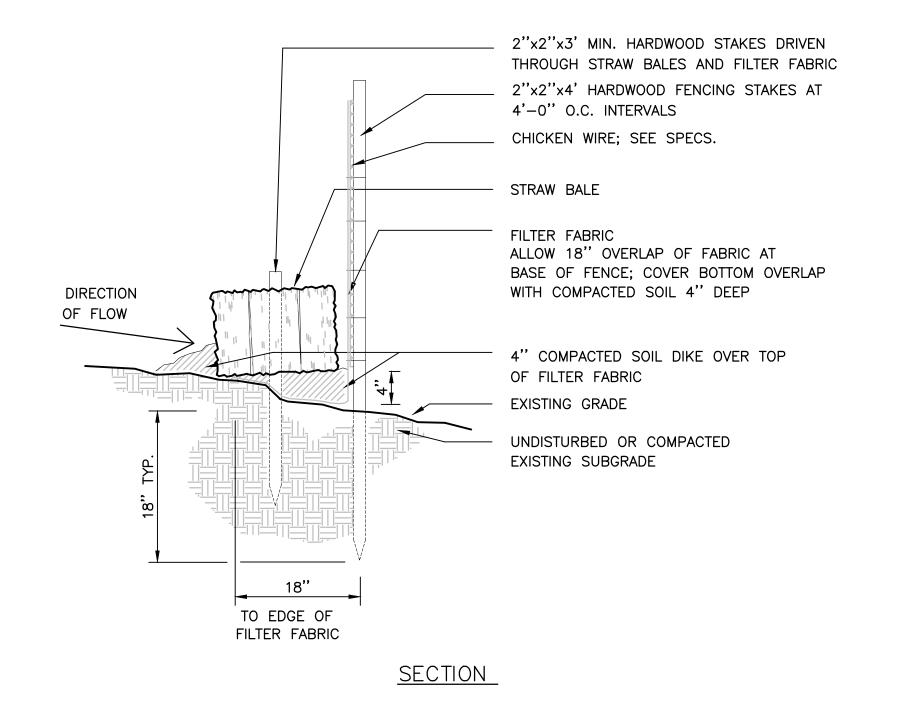

INSTALL TREE

PROTECTION FENCE AT DRIP LINE OF EXIST.

-(3) EQUALLY SPACED TIES

STRAW BALE DIKE WITH SILT FENCE