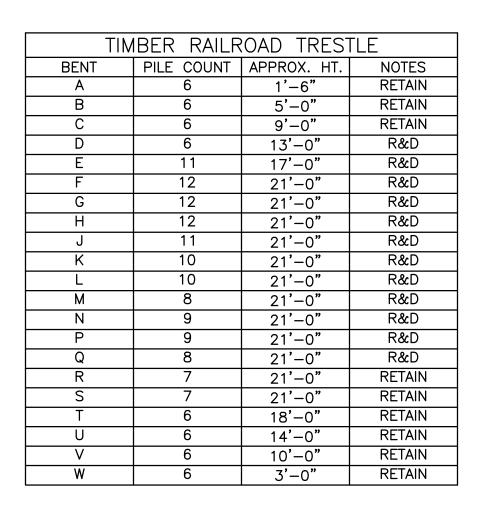

| TRESTLE            |  |
|--------------------|--|
| DEMOLITION DETAILS |  |

DESIGNED BY: R.HEADRICK

DRAWN BY: J.FALISE

CHECKED BY: R. HEADRICK

DATE: JANUARY 17, 2014

SCALE: AS SHOWN

Y 17, 2014 C-505

**ELEVATION** 