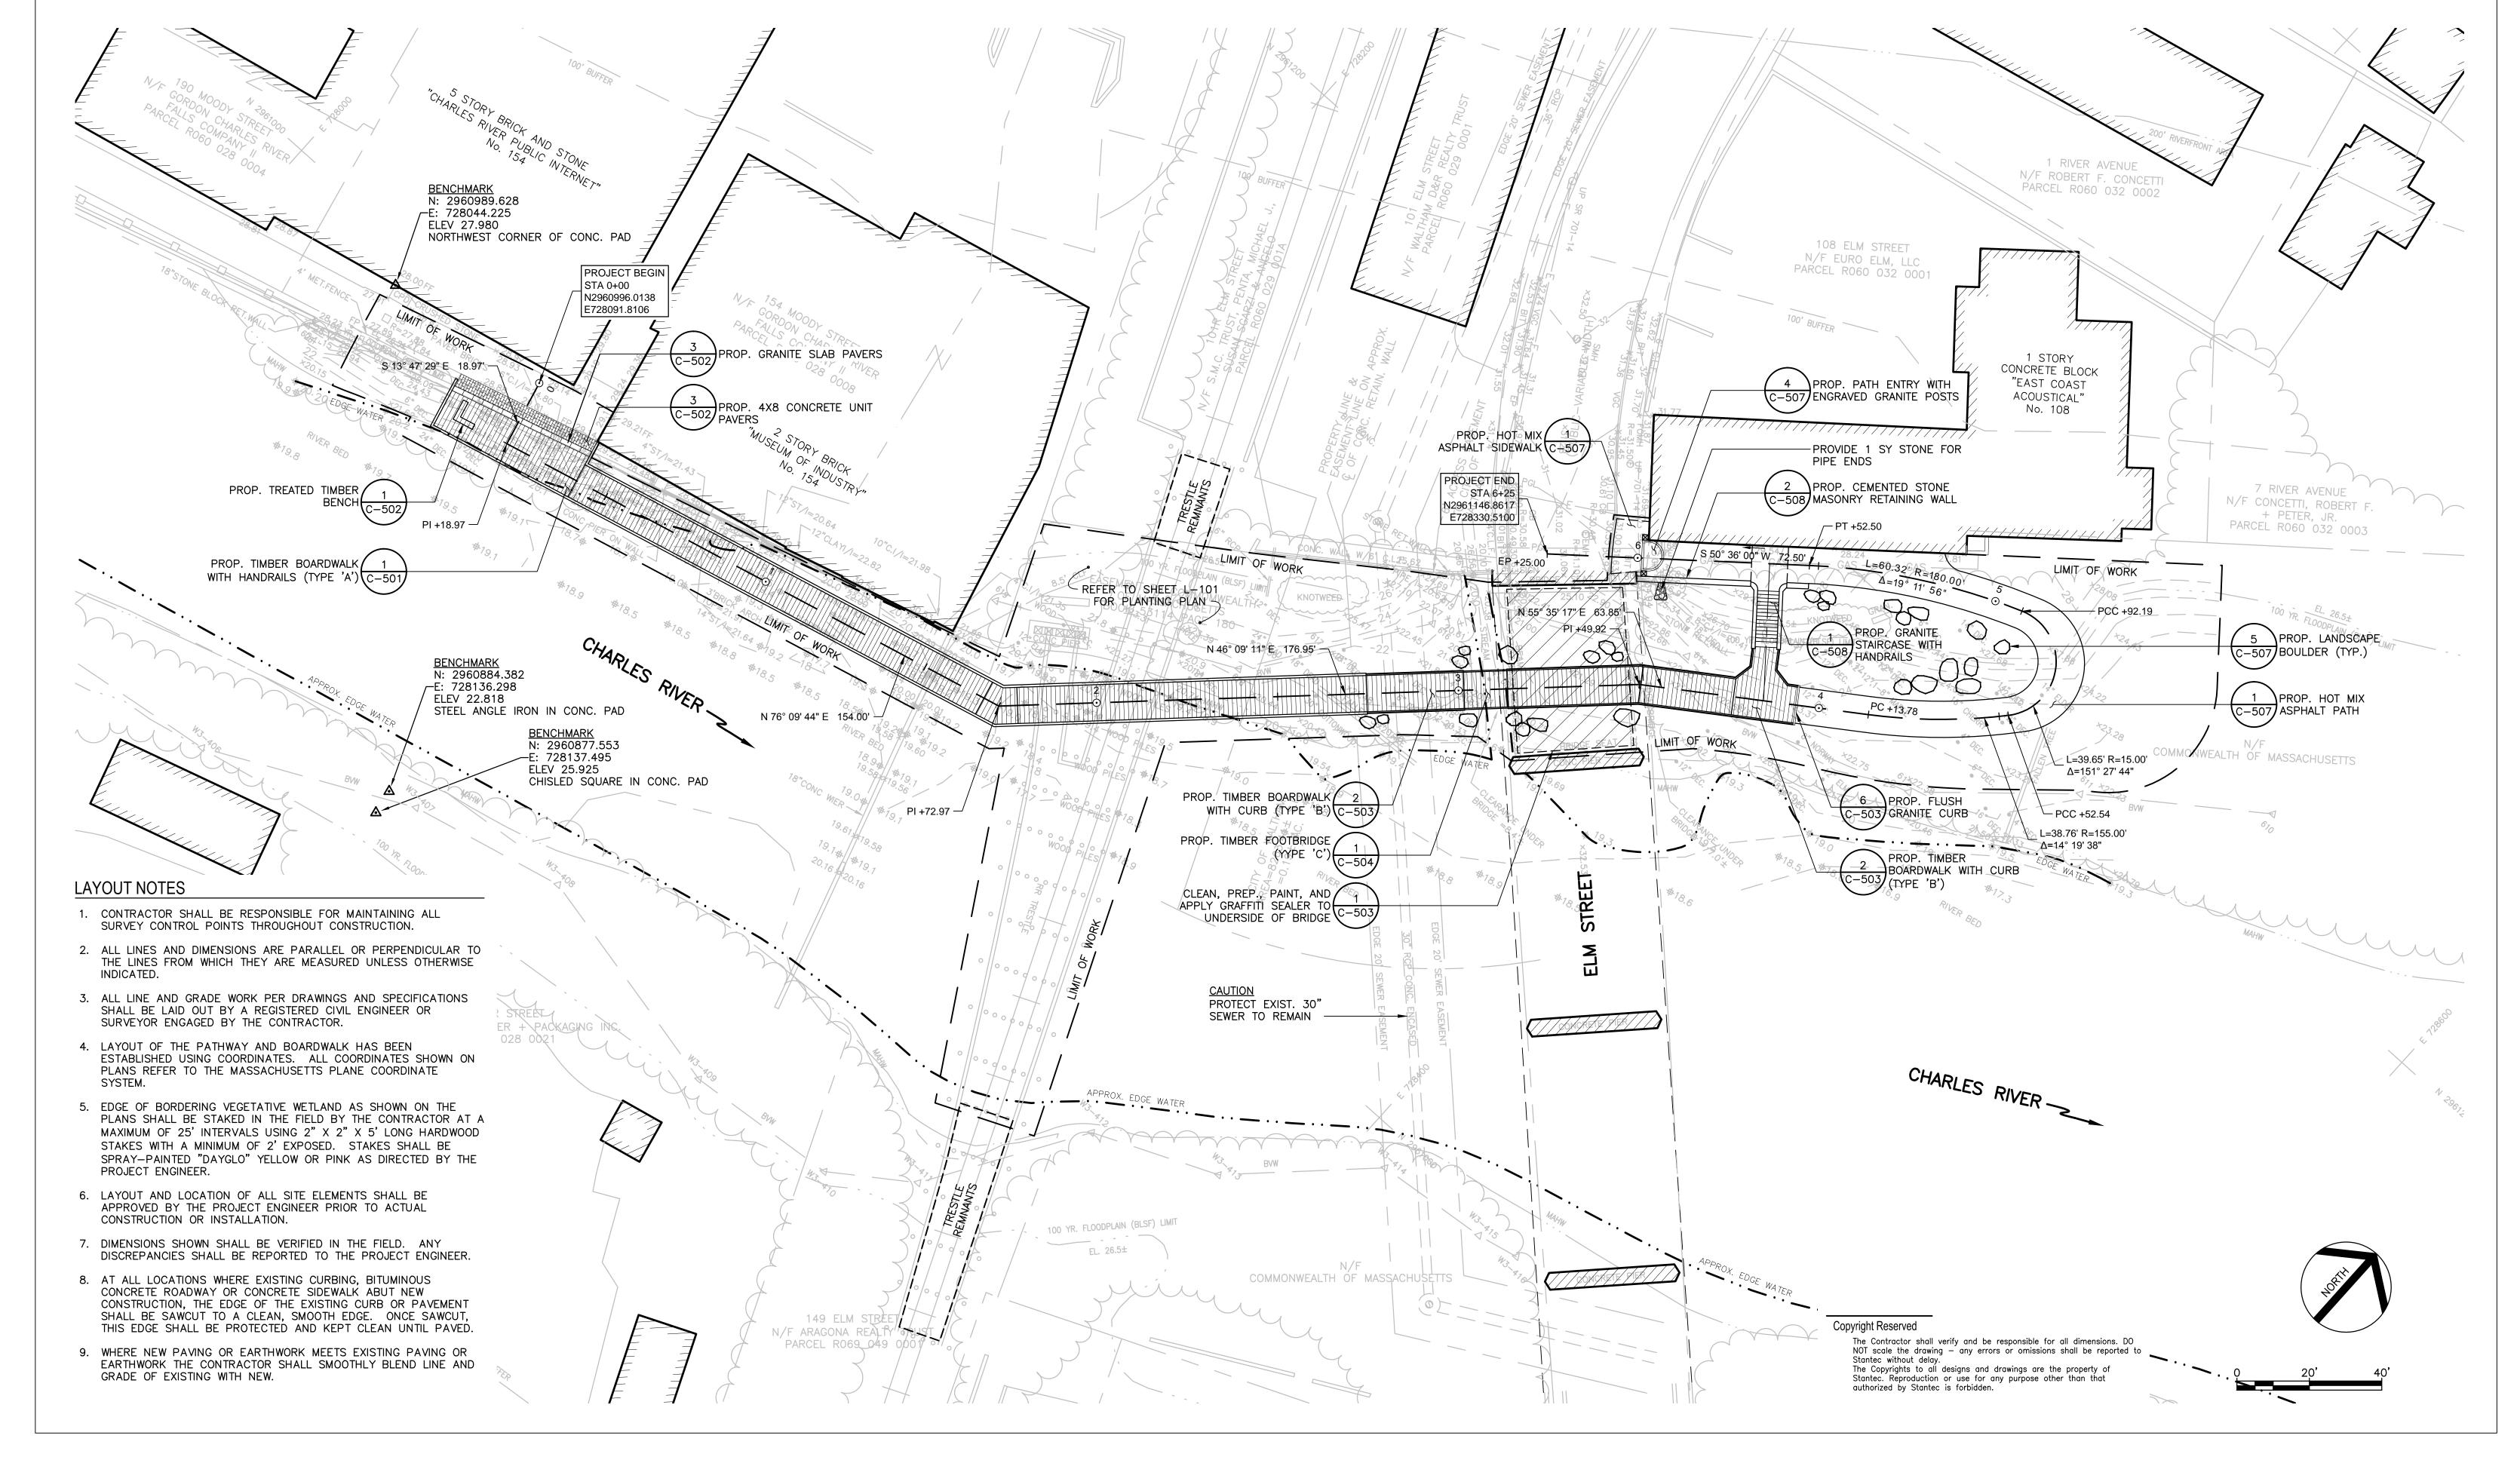

#### SITE LAYOUT AND MATERIALS PLAN

DESIGNED BY: R.HEADRICK

DRAWN BY: J.FALISE

CHECKED BY: R. HEADRICK DATE: JANUARY 17, 2014

C-103 SCALE: 1" = 20'-0"

Boston MA U.S.A. Tel. 617.523.8103 Fax. 617.523.4333 www.stantec.com