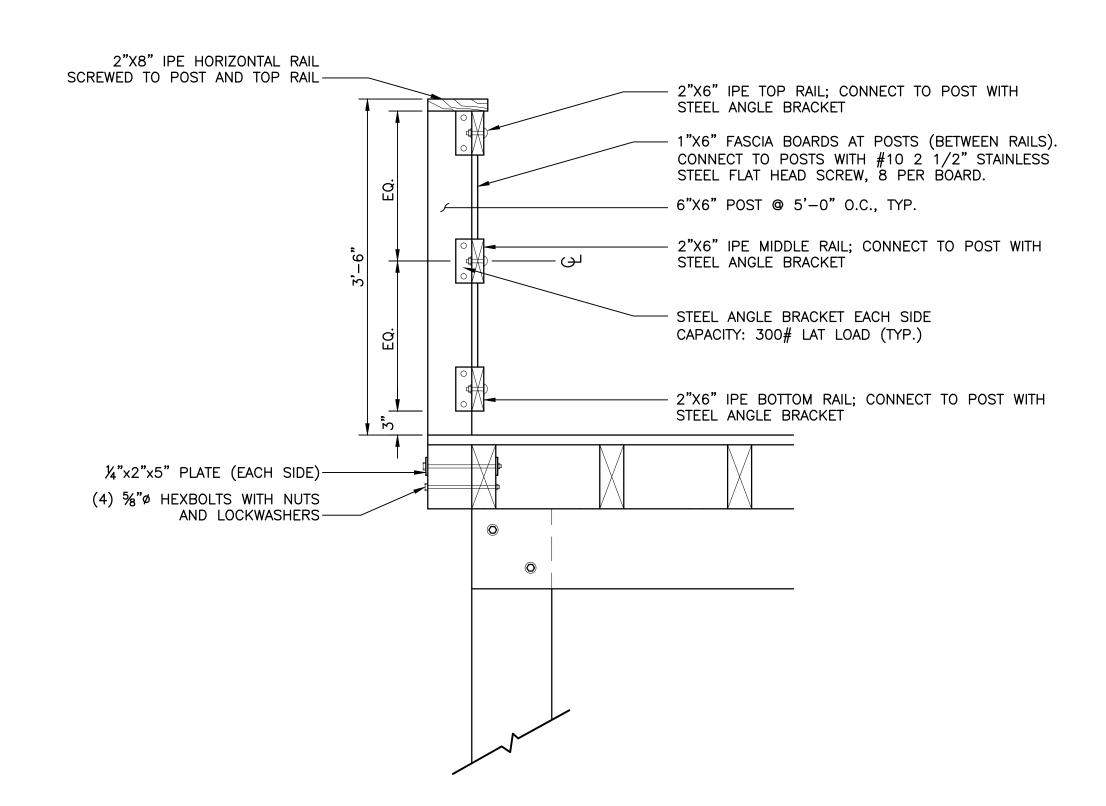

DESIGNED BY: R. HEADRICK

DRAWN BY: J. FALISE

CHECKED BY: R. HEADRICK

DATE: JANUARY 17, 2014

DATE: JANUARY 17, 2014 C-502

SCALE: AS SHOWN

www.stantec.com

STANTEC CONSULTING SERVICES INC.
LANDSCAPE ARCHITECTURE
STRUCTURAL ENGINEERING
CIVIL ENGINEERING
PERMITTING

BOURNE CONSULTING ENGINEERING WATERFRONT ENGINEERING

| EVISIONS: |  |
|-----------|--|
|           |  |
|           |  |
|           |  |
|           |  |
|           |  |
|           |  |
|           |  |
|           |  |

| TYPE 'B'          |  |
|-------------------|--|
| BOARDWALK DETAILS |  |
|                   |  |

DESIGNED BY: R. HEADRICK

DRAWN BY: J. FALISE

DATE: JANUARY 17, 2014

SCALE: AS SHOWN

CHECKED BY: R. HEADRICK