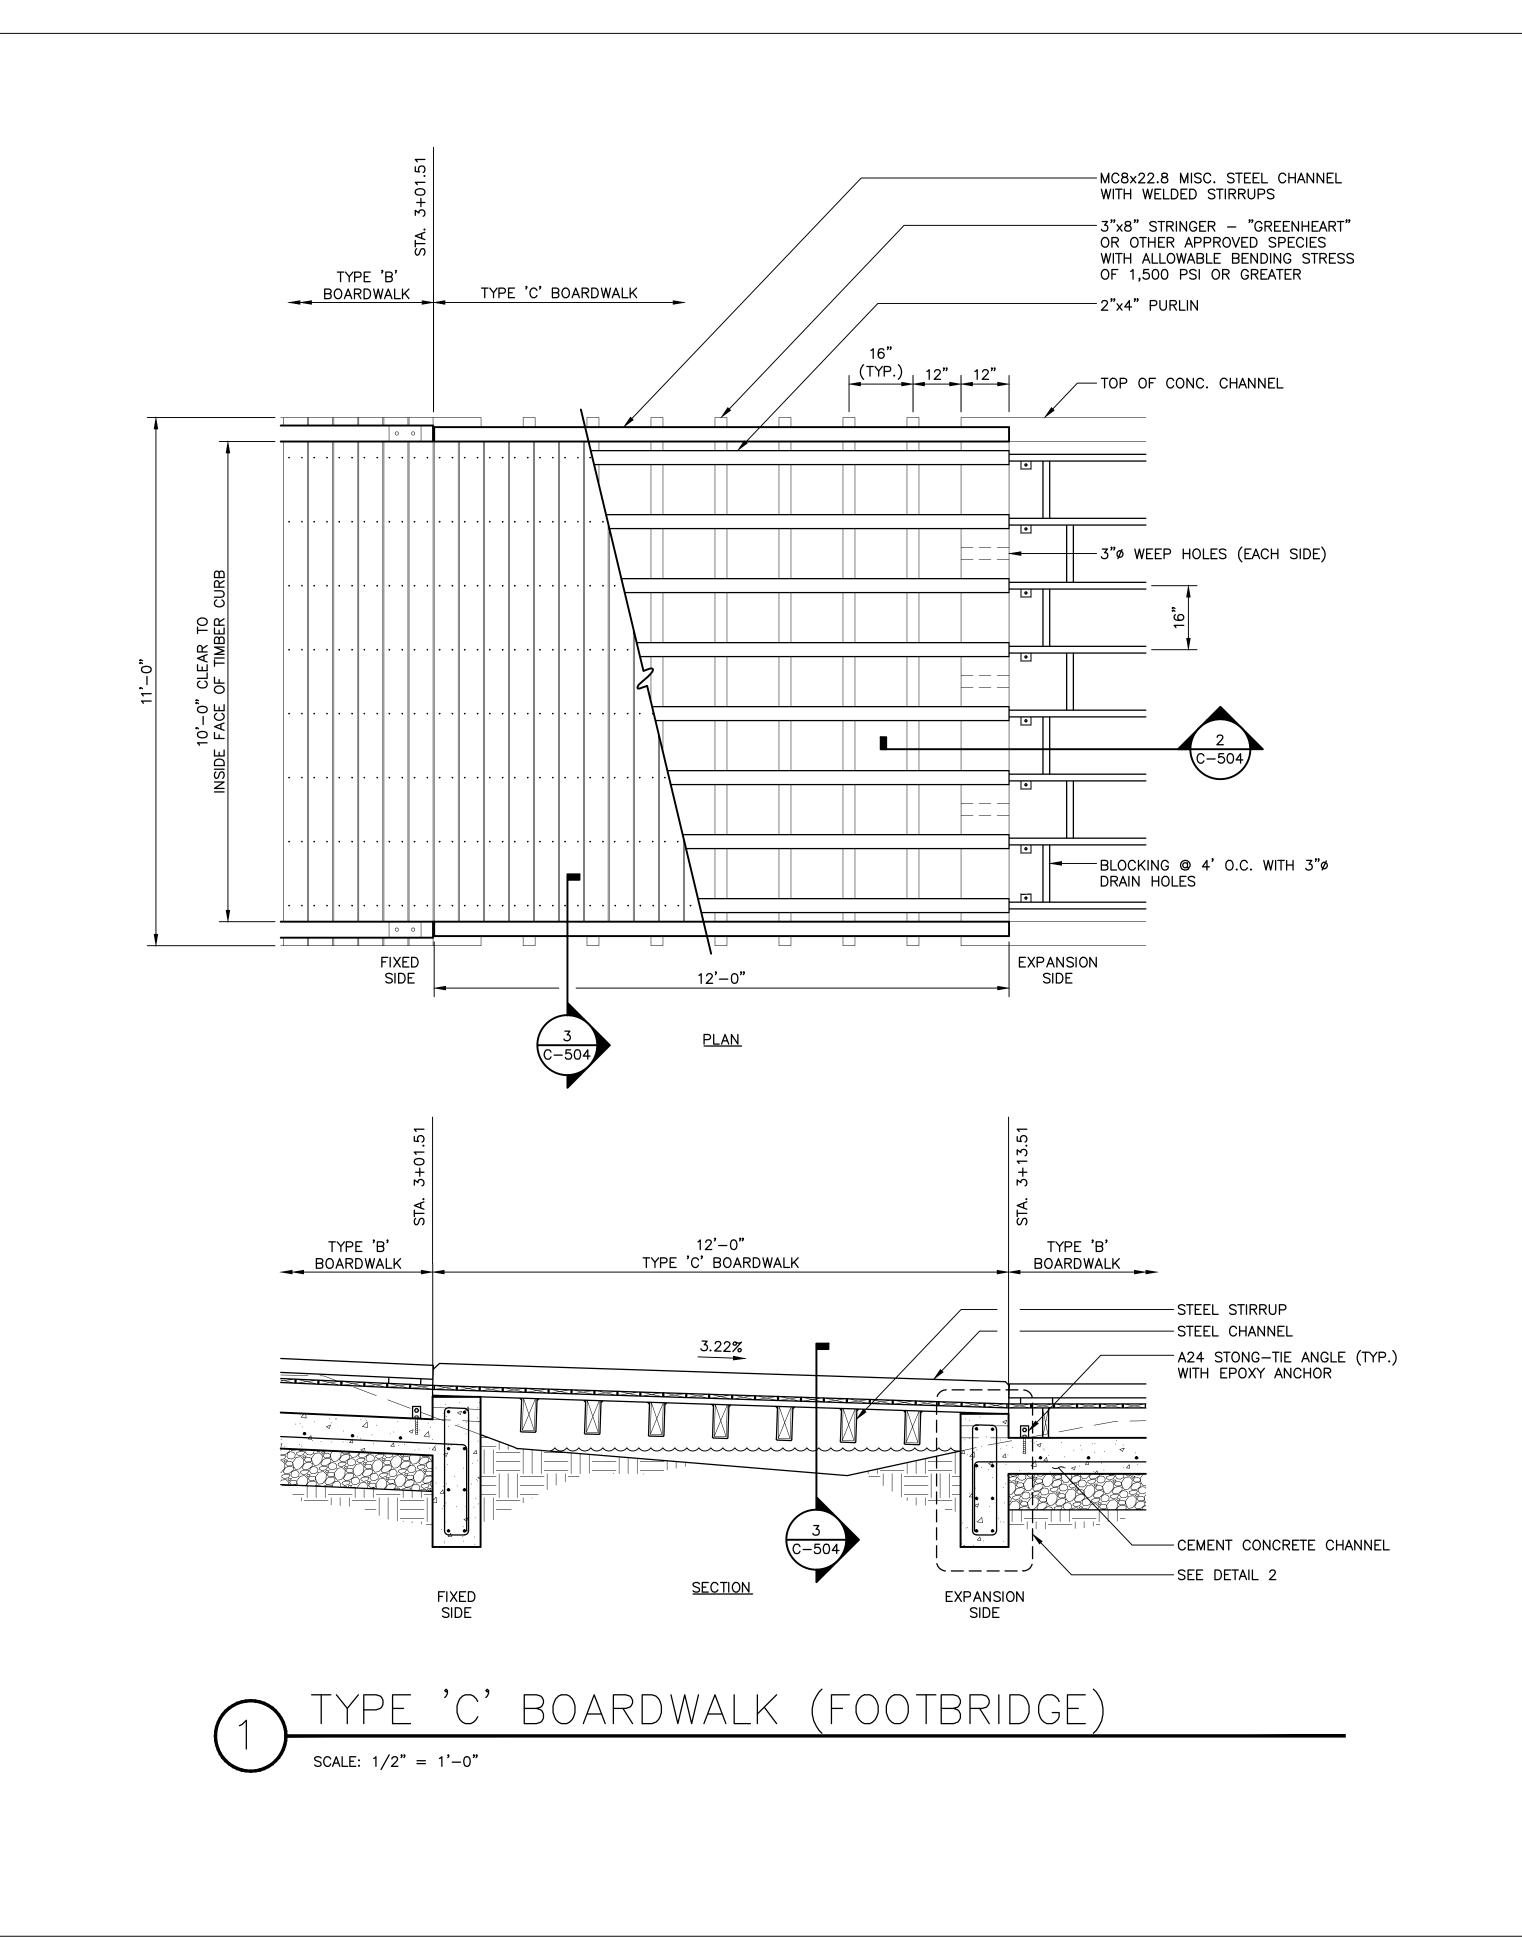

| TYPE 'C'<br>BOARDWALK DETAILS |
|-------------------------------|
| DESIGNED BY: R. HEADRICK      |
| DRAWN BY: J. FALISE           |
|                               |

CHECKED BY: R. HEADRICK

DATE: JANUARY 17, 2014

SCALE: AS SHOWN

C-504

SCALE: 1/8"=1'-0"

EXISTING TIMBER RAILROAD TRESTLE - TO BE REMOVED

SCALE: AS SHOWN

Convright Reserved

The Contractor shall verify and be responsible for all dimensions. DO NOT scale the drawing — any errors or omissions shall be reported to Stantec without delay.