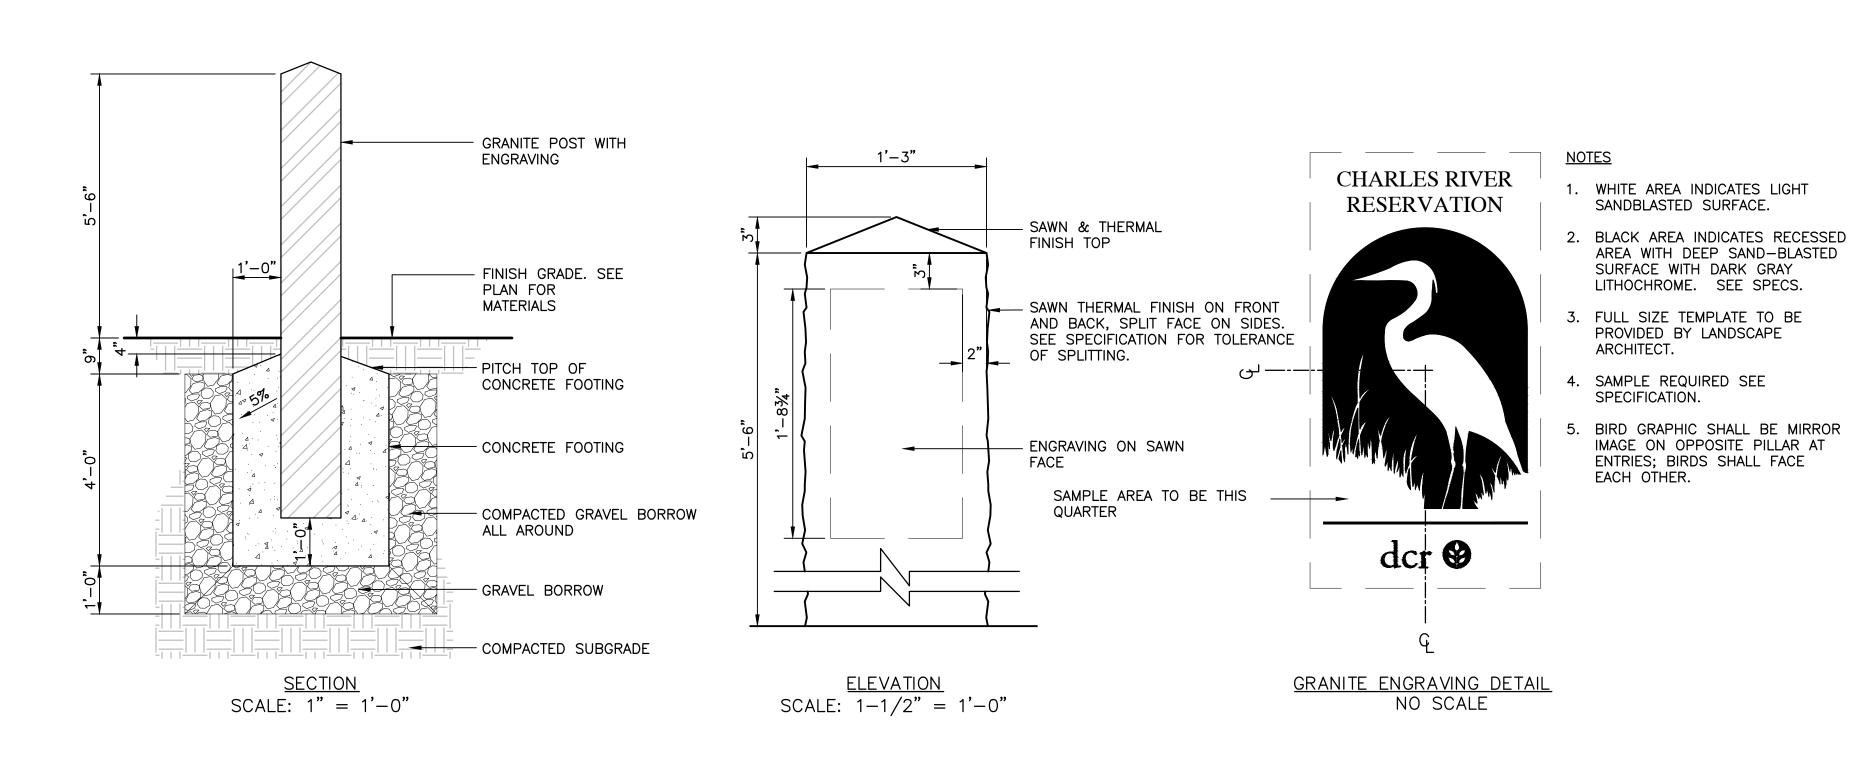

| SITE DETAILS            |
|-------------------------|
| SIGNED BY: R.HEADRICK   |
| DRAWN BY: J.FALISE      |
| CHECKED BY: R. HEADRICK |

<u>NOTES</u>

ARCHITECT.

ARCHITECT

1. (1) SELECT BOULDER (TO BE CHOSEN

SHALL RECEIVE AN ENGRAVED IMAGE.

TO BE PROVIDED BY THE LANDSCAPE

3. LOCATION OF ENGRAVED BOULDER TO

BE APPROVED BY THE LANDSCAPE

ENGRAVED IMAGE (SEE NOTES ABOVE)

— FINISH GRADE

STONE BOULDER

-GRAVEL BORROW

COMPACTED

SUBGRADE

BY THE LANDSCAPE ARCHITECT)

2. ARTWORK FOR ENGRAVED BOULDER

C-507 DATE: JANUARY 17, 2014 SCALE: AS SHOWN

STANTEC CONSULTING SERVICES INC.
LANDSCAPE ARCHITECTURE
STRUCTURAL ENGINEERING
CIVIL ENGINEERING
PERMITTING