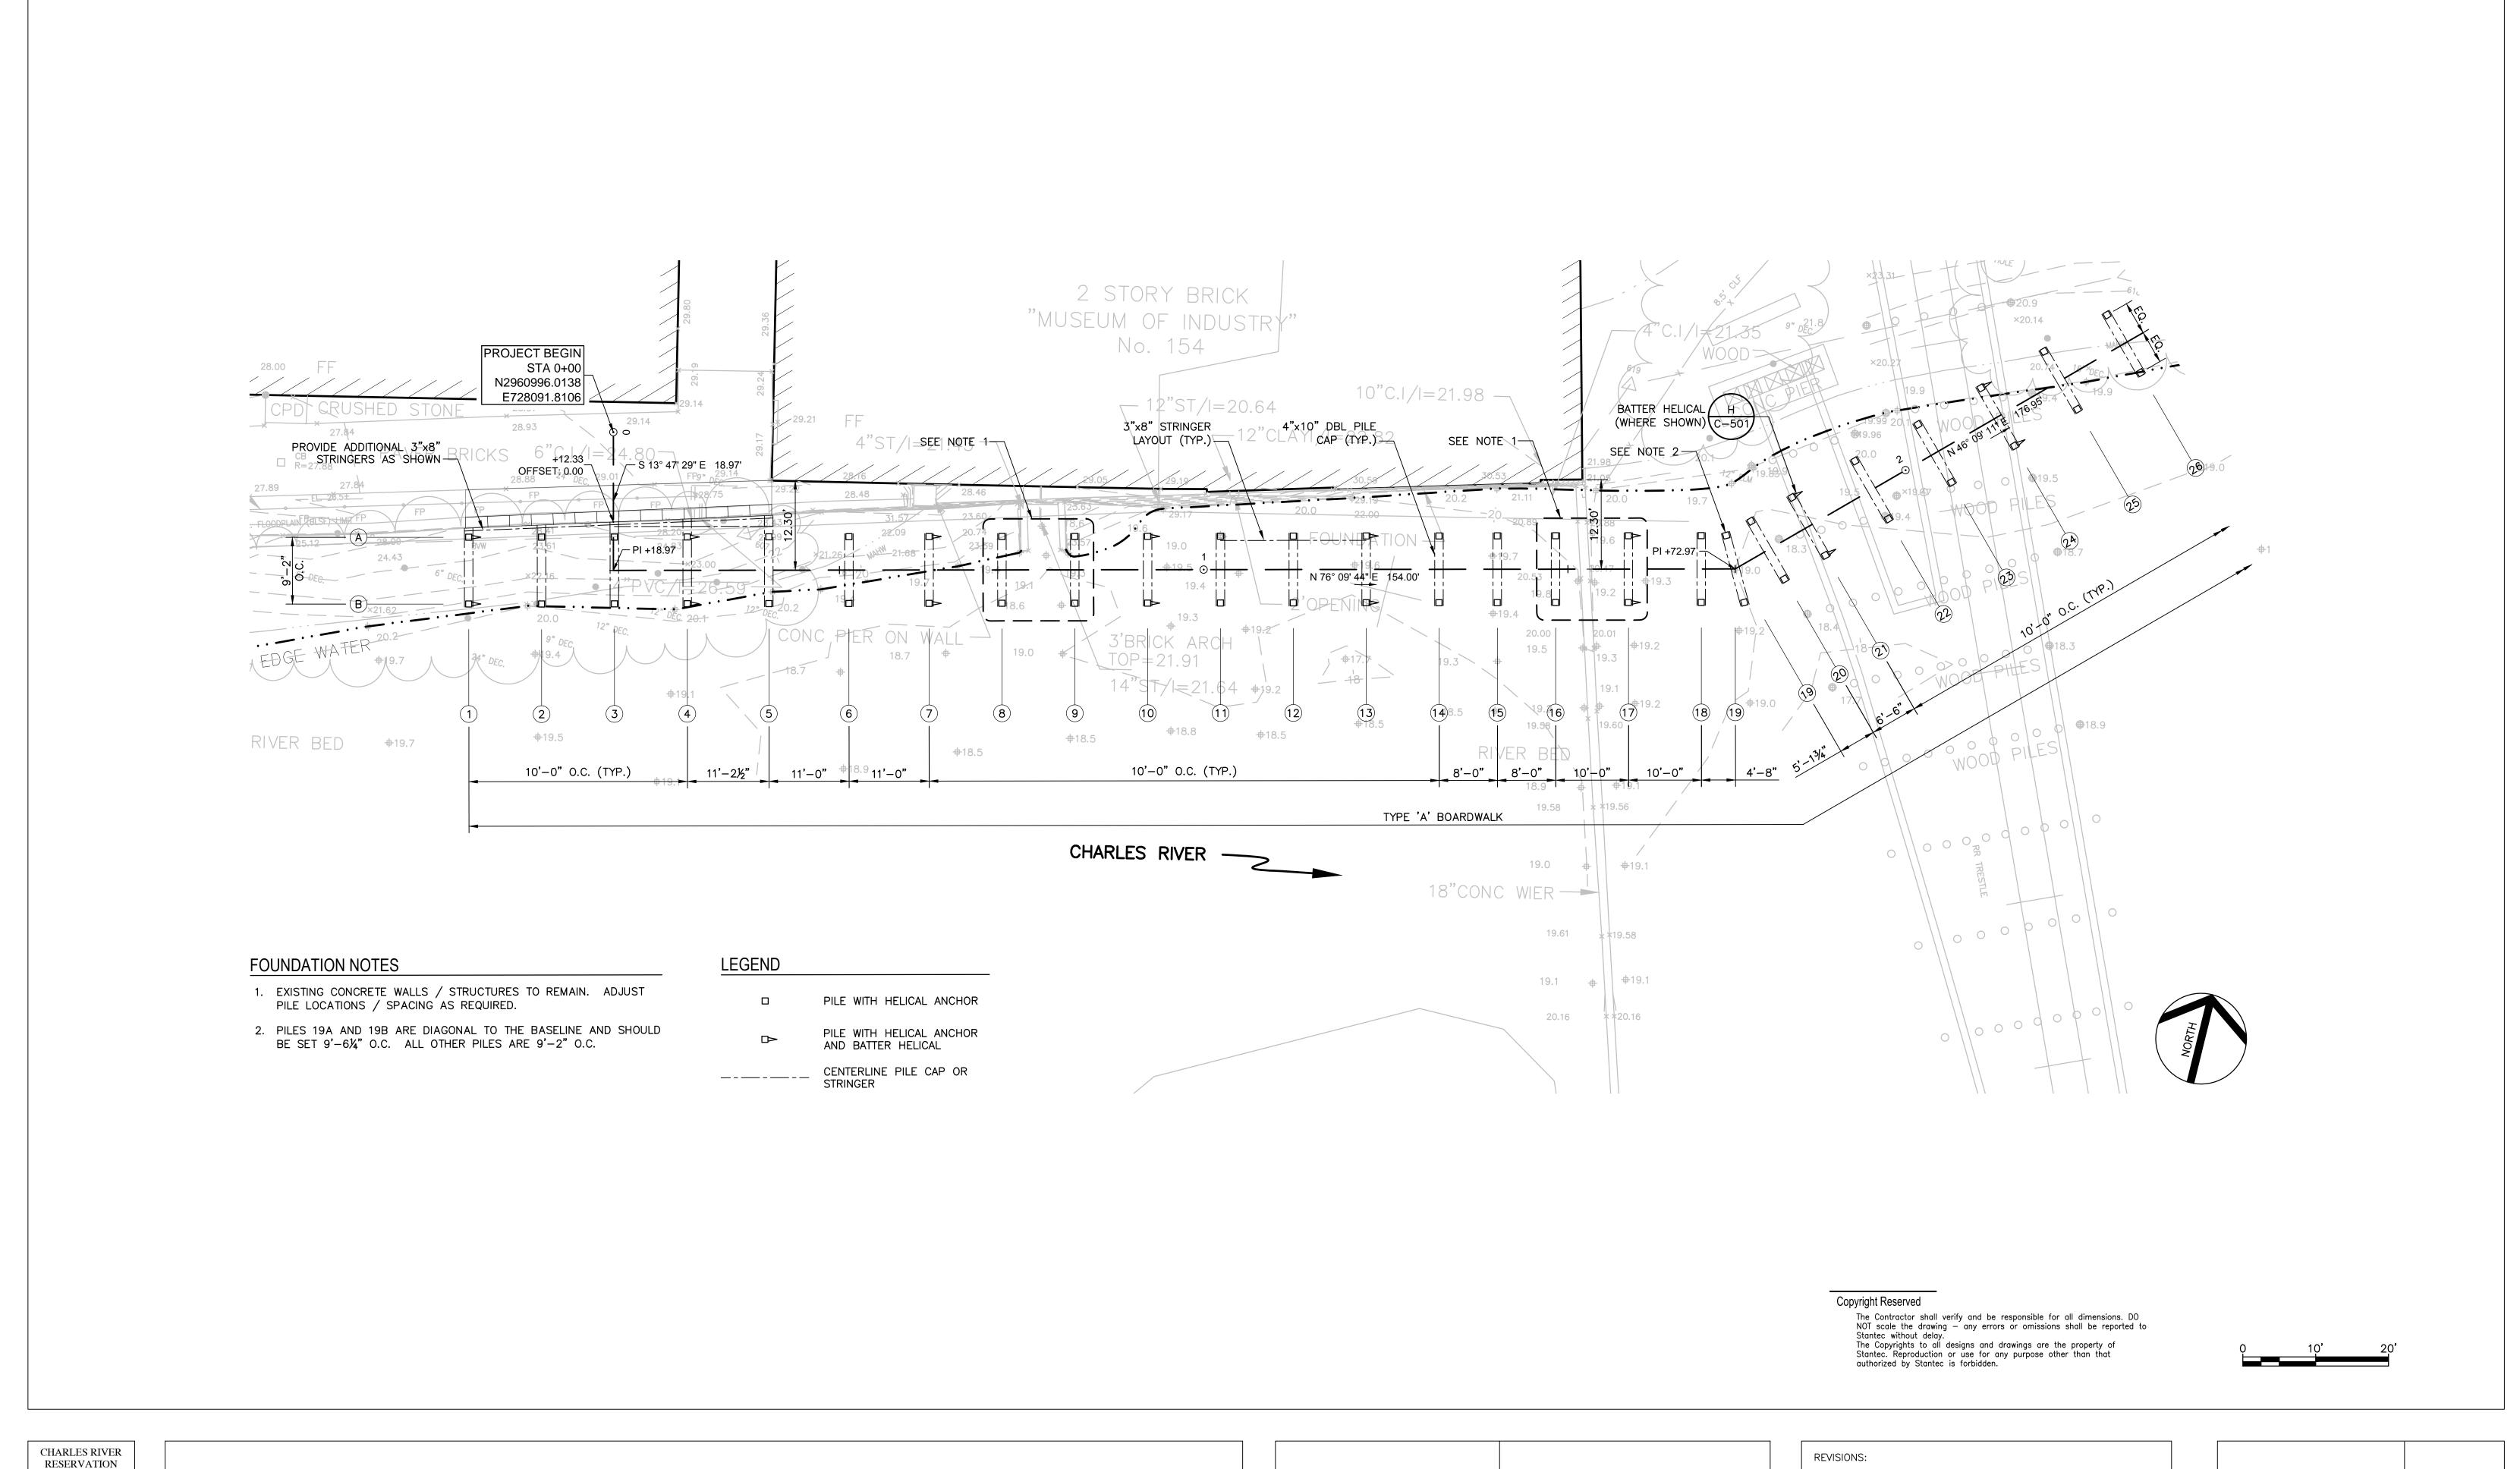

#### **FOUNDATION LAYOUT**

DESIGNED BY: R. HEADRICK DRAWN BY: J. FALISE

CHECKED BY: R. HEADRICK DATE: JANUARY 17, 2014

C-401 SCALE: 1" = 10'-0"

Fax. 617.523.4333

www.stantec.com

STANTEC CONSULTING SERVICES INC.
LANDSCAPE ARCHITECTURE
STRUCTURAL ENGINEERING
CIVIL ENGINEERING
PERMITTING