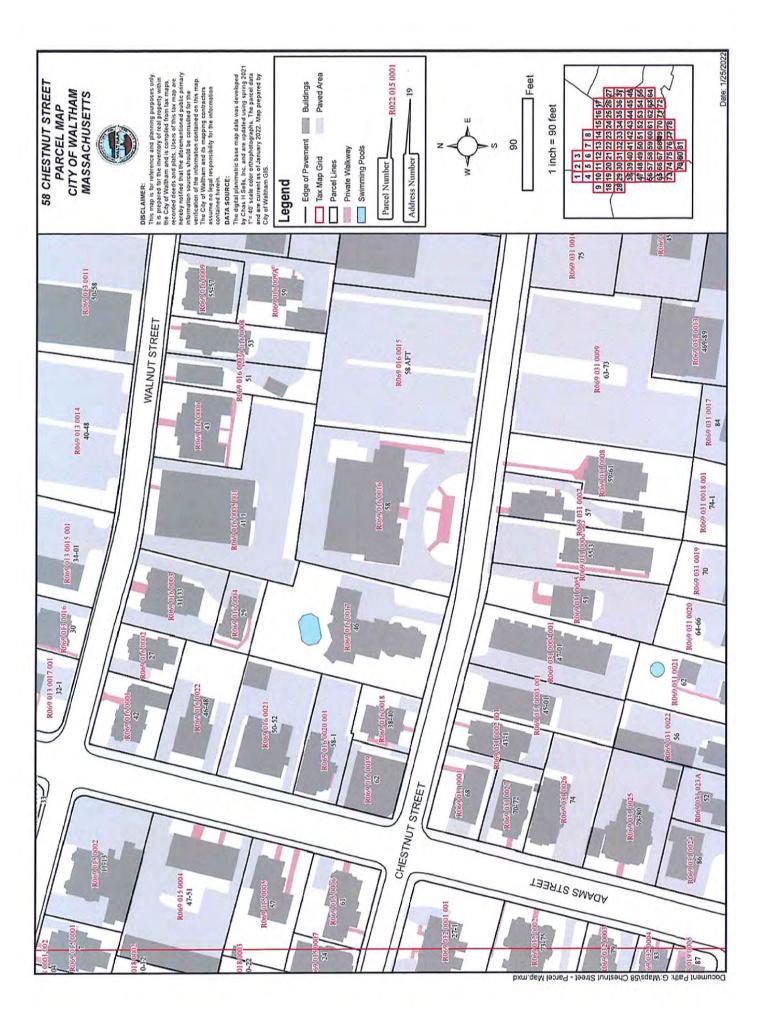

The parcel contains 22,610 square feet of land (.519 acres) and was built in 1902 as a school. The building exterior is red brick, the roof covering is slate and contains approximately 16,940 square feet of space. The building consists of two stories and a basement. Each floor contains 5,646 square feet of space. The first floor consists of a conference room, waiting room and administrative offices. The second floor contains a nurse's room, staff area and counselor's office. There is a full basement which contains separate men's and ladies' bathrooms, storage and mechanical room. The building is served by a semicircular drive, a three-person elevator, a wheelchair ramp, loading dock and wood deck in the rear. The parcel abuts a municipal metered parking lot to the east, but has little parking on site.

### II Site Information

Located in the heart of Waltham's downtown, 58 Chestnut Street is close to Moody and Adams Streets and the Moody Street Business District.

Moody Street is a short distance from Main Street (Route 20), providing access to Boston (9 miles east), Route 128 (2 miles west) and the City of Newton providing access to the Massachusetts Turnpike in Weston, MA.

The building is a former school, the Robbins School which is on the National Register of Historic Places. The building is located in a Residence C Zoning District. The City makes no warranties or representations with regard to any zoning relief.

The surrounding neighborhood has commercial and residential uses.