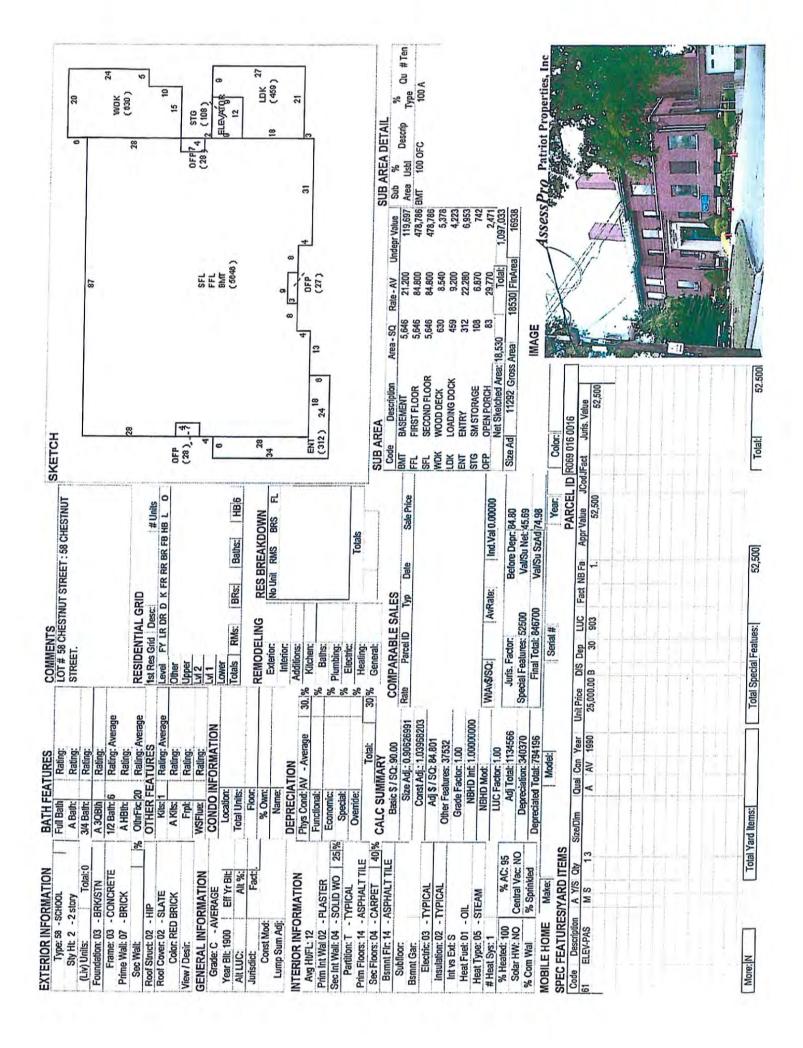

The parcel contains 22,610 square feet of land (.519 acres) and was built in 1902 as a school. The building exterior is red brick, the roof covering is slate and contains approximately 16,940 square feet of space. The building consists of two stories and a basement. Each floor contains 5,646 square feet of space. The first floor consists of a conference room, waiting room and administrative offices. The second floor contains a nurse's room, staff area and counselor's office. There is a full basement which contains separate men's and ladies' bathrooms, storage and mechanical room. The building is served by a semicircular drive, a three-person elevator, a wheelchair ramp, loading dock and wood deck in the rear. The parcel abuts a municipal metered parking lot to the east, but has little parking on site.

## Central Register - Acquisition or Disposition of Real Property

**Authority: Description of Property:** 

City of Waltham 58 Chestnut Street, Waltham, MA 02453

610 Main Street Building Area: 16,940 sq. ft. of space all floors:

Waltham, MA Land area 22,610 sq. feet

(781) 314-3242

Any parking on site to be delineated

Proposal Deadline: Estimated Value, Source of Valuation – Board of Assessors March 7, 2022 at 10 am

Assessed Value: Total \$1,317,400 - Land \$470, 700 and

Building \$846,700

Appraised Value – \$4.50 per sq. ft. as of January 13, 2022

(Warehouse Value)

Additional Information:

See attached Assessor's Card

The City plans to lease the building and land. The building is being leased "AS IS". The City intends to lease this property for a use that preserves the historic exterior of the property, for an education, recreation, or institutional use, for a use that does not derogate or harm the surrounding neighborhood and for a use that is allowed by right under current zoning. No residential use of the property shall be allowed. It is the responsibility of the successful Proposer/Lessee to secure any necessary municipal approvals and perform any improvements necessary to occupy the property.