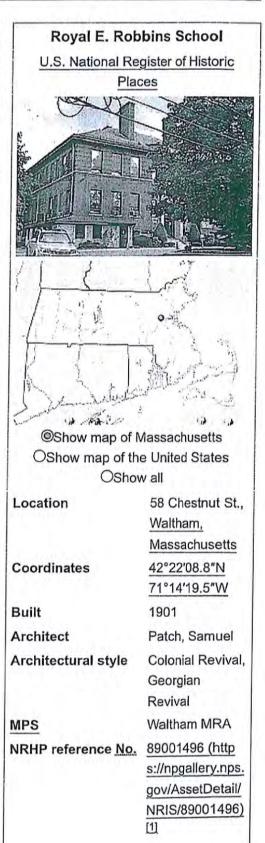

The building is a former school, the Robbins School which is on the National Register of Historic Places. The building is located in a Residence C Zoning District. The City makes no warranties or representations with regard to any zoning relief.

## III Use

- A. Lease of the property is subject to a 2/3<sup>rd</sup> vote of the City Council and approval of the Mayor.
- B. The City of Waltham is rich in history. A leader in the Industrial Revolution, Waltham boasts an extraordinary number of historic properties, including the former Robbins School. Given that 58 Chestnut Street has a significant architectural and historic heritage, the historic exterior of the building needs to be preserved. Accordingly, the Lease of the property will have an historic restriction. The City intends to lease this property for uses allowed in a Residence C Zoning District per the attached Table of Uses and for a use that preserves the historic part of the building.
- C. The Mayor's recommendation for the use of this property is for a use that preserves the historic nature of the property, an education or recreation or institution use and for a use that does not derogate or harm the surrounding neighborhoods.
- D. The Mayor is willing to co-sponsor, with the Lessee, a Community Preservation Act (CPA) application for CPA funding for any items needing restoration which may qualify for CPA funding, including any window restoration, exterior, roof or any other eligible items.