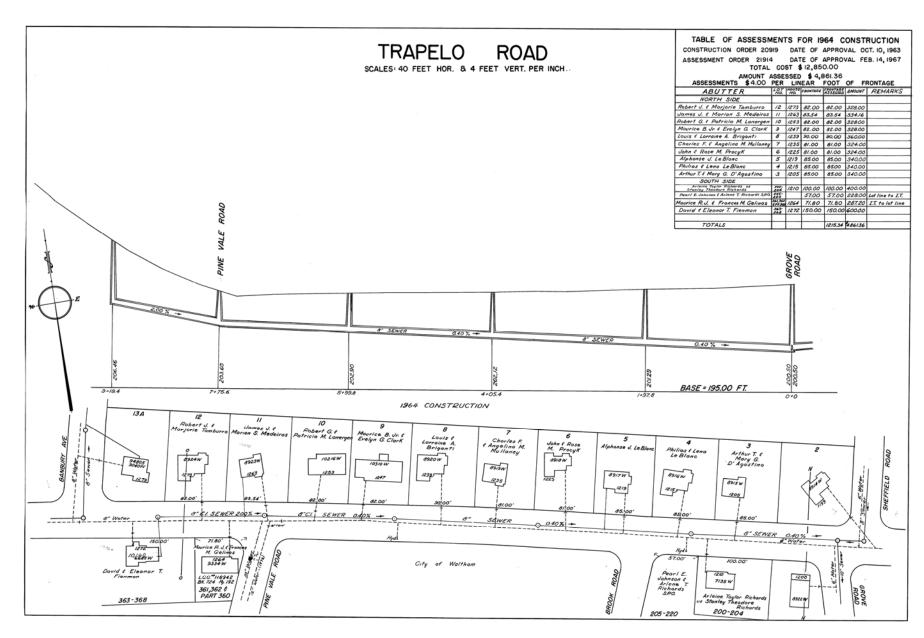

, 1967 TOTAL COST \$2,777.90 AMOUNT ASSESSED \$1,120.68

ASSESSMENTS: \$4.00 PER LINEAR FOOT OF FRONTAGE OWNER SOUTH SIDE NO HOUSE FRONTAGE PRONTAGE ASSESSED AMOUNT REMARKS 62 1106 70.17 7017 280.68 John O. Vr. & Elizabeth D.H. Johnson Robert W. & Jean M. Foucher 61 1112 70.00 70.00 280.00 60 1118 70.00 70.00 280.00 59 1122 70.00 70.00 280.00 Mildred C. Makin & Mary Elizabeth Fuller TOTALS

280.17 / 120.68

## TRAPELO ROAD

SCALES: 40 FT. HOR. & 4 FT. VERT. PER INCH

TABLE OF ASSESSMENTS FOR 1974 CONSTRUCTION CONSTRUCTION ORDER: 23508 EST'D. COST & APPROPRIATION: DATE OF APPROVAL:SEPT. 27,1973 TOTAL EST'D. ASS'M'T.:

FINAL COST: \$ 10,040.00
ASSESSMENT ORDER: 23795 DATE OF APPROVAL: FEB.II,1975

AMOUNT ASSESSED: \$ 1,999.60
COST PER FOOT TO ABUTTER: \$ 8.00 REMARKS OWNER NORTH SIDE