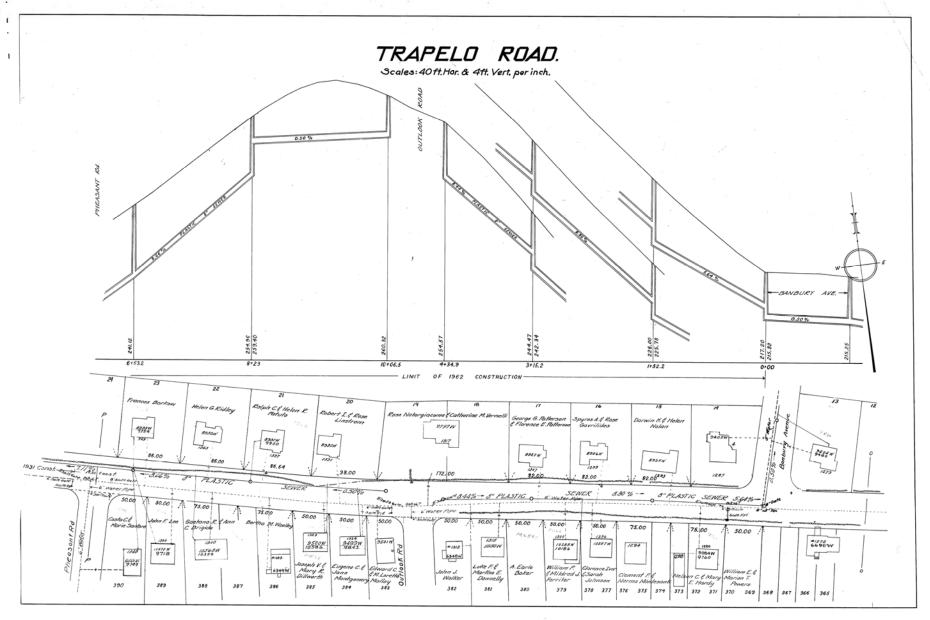

1967 TOTAL COST \$2,777.90 AMOUNT ASSESSED \$1,120.68

ASSESSMENTS: \$4.00 PER LINEAR FOOT OF FRONTAGE OWNER SOUTH SIDE NO HOUSE FRONTAGE PRONTAGE ASSESSED AMOUNT REMARKS 62 1106 70.17 7017 280.68 John O. Vr. & Elizabeth D.H. Johnson Robert W. & Jean M. Foucher 61 1112 70.00 70.00 280.00 60 1118 70.00 70.00 280.00 59 1122 70.00 70.00 280.00 Mildred C. Makin & Mary Elizabeth Fuller TOTALS

280.17 / 120.68

## TRAPELO ROAD

SCALES: 40 FT. HOR. & 4 FT. VERT. PER INCH

TABLE OF ASSESSMENTS FOR 1974 CONSTRUCTION CONSTRUCTION ORDER: 23508 EST'D. COST & APPROPRIATION: DATE OF APPROVAL:SEPT. 27,1973 TOTAL EST'D. ASS'M'T.:

FINAL COST: \$ 10,040.00
ASSESSMENT ORDER: 23795 DATE OF APPROVAL: FEB.II,1975

AMOUNT ASSESSED: \$ 1,999.60
COST PER FOOT TO ABUTTER: \$ 8.00 REMARKS OWNER NORTH SIDE