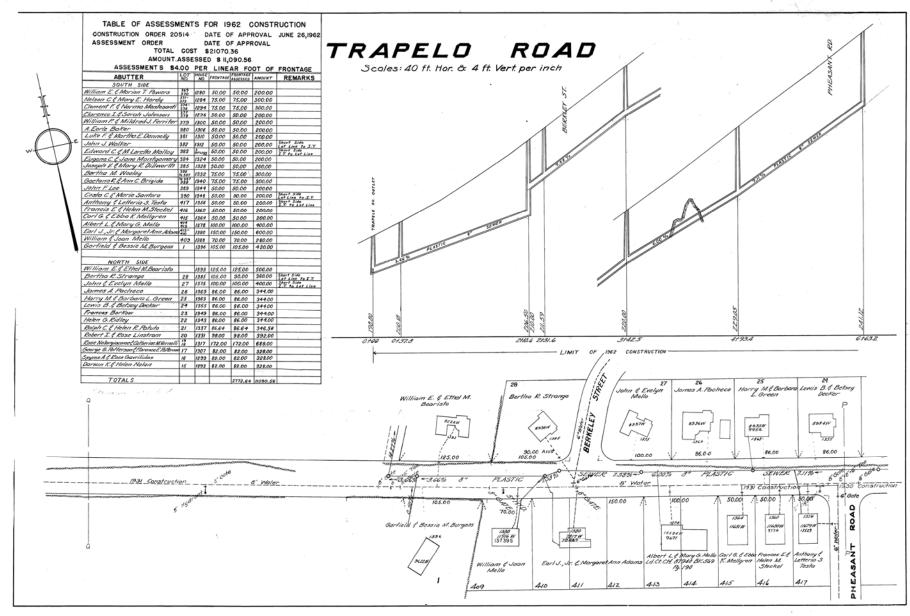

TOTAL COST \$2,777.90 AMOUNT ASSESSED \$1,120.68

ASSESSMENTS: \$4.00 PER LINEAR FOOT OF FRONTAGE OWNER SOUTH SIDE NO HOUSE FRONTAGE PRONTAGE ASSESSED AMOUNT REMARKS 62 1106 70.17 7017 280.68 John O. Vr. & Elizabeth D.H. Johnson Robert W. & Jean M. Foucher 61 1112 70.00 70.00 280.00 60 1118 70.00 70.00 280.00 59 1122 70.00 70.00 280.00 Mildred C. Makin & Mary Elizabeth Fuller TOTALS

280.17 / 120.68

## TRAPELO ROAD

SCALES: 40 FT. HOR. & 4 FT. VERT. PER INCH

TABLE OF ASSESSMENTS FOR 1974 CONSTRUCTION CONSTRUCTION ORDER: 23508 EST'D. COST & APPROPRIATION: DATE OF APPROVAL:SEPT. 27,1973 TOTAL EST'D. ASS'M'T.:

FINAL COST: \$ 10,040.00
ASSESSMENT ORDER: 23795 DATE OF APPROVAL: FEB.II,1975

AMOUNT ASSESSED: \$ 1,999.60
COST PER FOOT TO ABUTTER: \$ 8.00 REMARKS OWNER NORTH SIDE