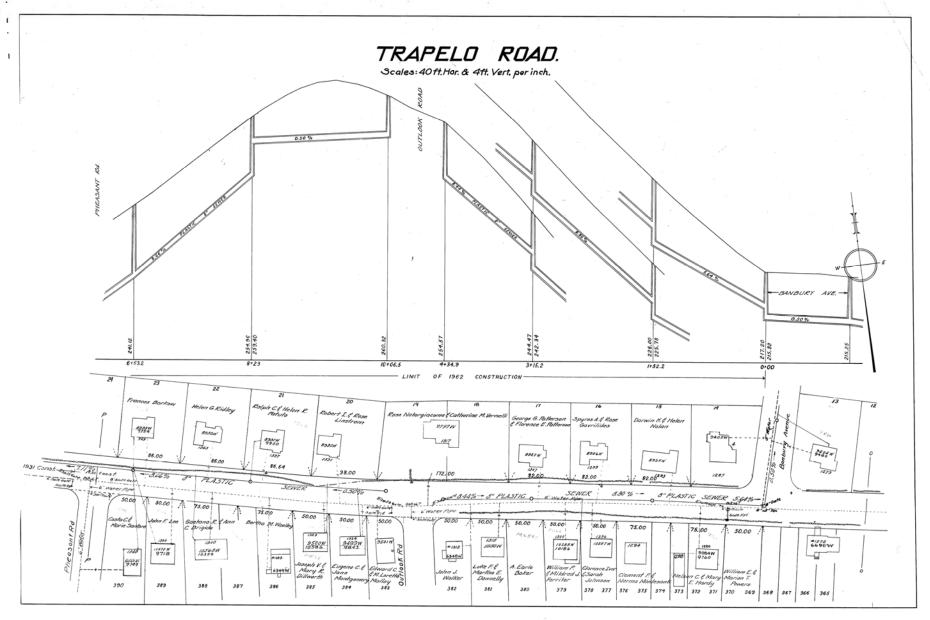

67 TOTAL COST \$2,777.90 AMOUNT ASSESSED \$1,120.68

ASSESSMENTS: \$4.00 PER LINEAR FOOT OF FRONTAGE OWNER SOUTH SIDE NO HOUSE FRONTAGE PRONTAGE ASSESSED AMOUNT REMARKS 62 1106 70.17 7017 280.68 John O. Vr. & Elizabeth D.H. Johnson Robert W. & Jean M. Foucher 61 1112 70.00 70.00 280.00 60 1118 70.00 70.00 280.00 59 1122 70.00 70.00 280.00 Mildred C. Makin & Mary Elizabeth Fuller TOTALS

280.17 / 120.68

## TRAPELO ROAD

SCALES: 40 FT. HOR. & 4 FT. VERT. PER INCH

TABLE OF ASSESSMENTS FOR 1974 CONSTRUCTION CONSTRUCTION ORDER: 23508 EST'D. COST & APPROPRIATION: DATE OF APPROVAL:SEPT. 27,1973 TOTAL EST'D. ASS'M'T.:

FINAL COST: \$ 10,040.00
ASSESSMENT ORDER: 23795 DATE OF APPROVAL: FEB.II,1975

AMOUNT ASSESSED: \$ 1,999.60
COST PER FOOT TO ABUTTER: \$ 8.00 REMARKS OWNER NORTH SIDE