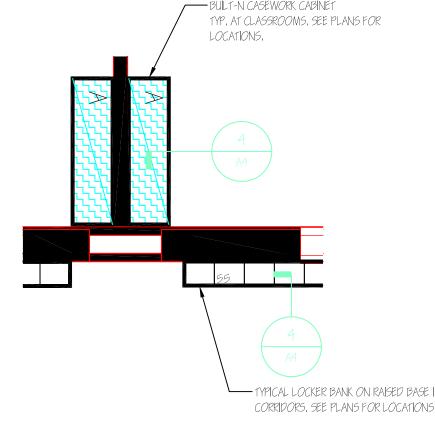

ITEMS APPLICABLE TO THE DRAWINGS:

1. Drawing A-4, dated April 30, 2012, revised by Addendum #1, dated 5/18/2012, Clouded revisions to notes for various details referencing new vinyl base and fire rating protection for clarification details 4 & 5 and partial plan A. See attached drawing A-4 in entirety for clarification.