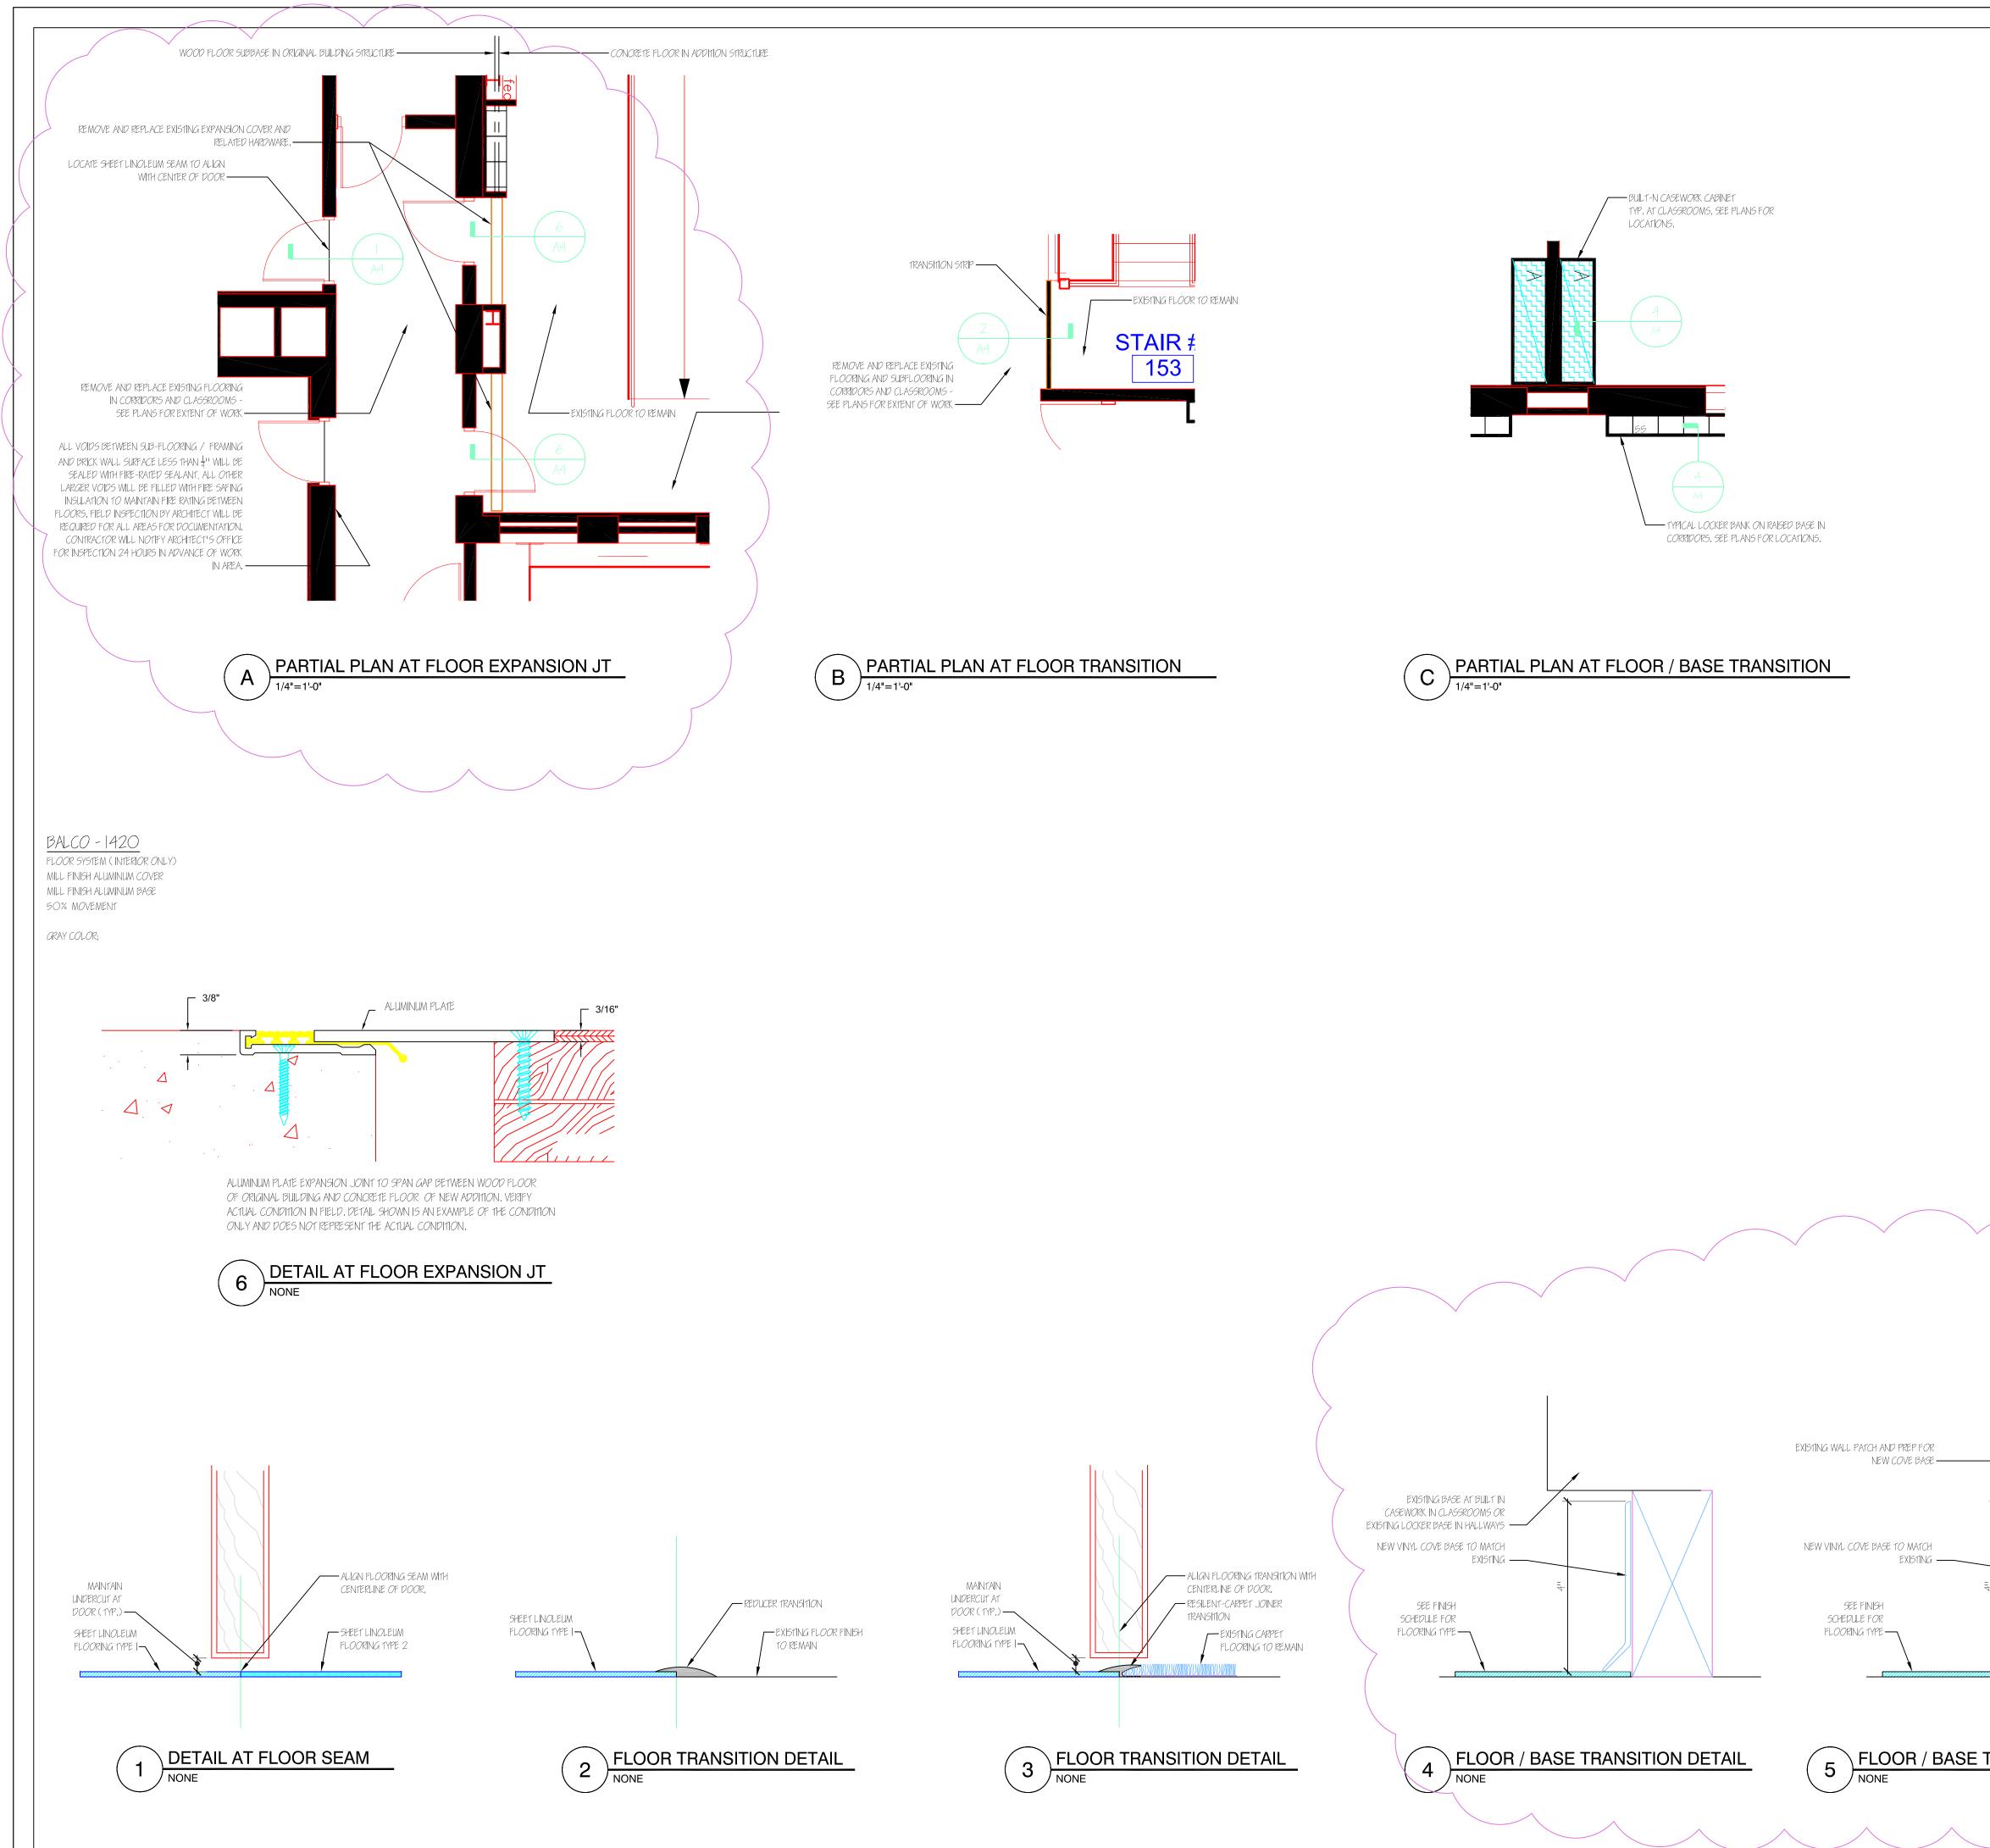

ITEMS APPLICABLE TO THE DRAWINGS:

1. Drawing A-4, dated April 30, 2012, revised by Addendum #1, dated 5/18/2012, Clouded revisions to notes for various details referencing new vinyl base and fire rating protection for clarification details 4 & 5 and partial plan A. See attached drawing A-4 in entirety for clarification.