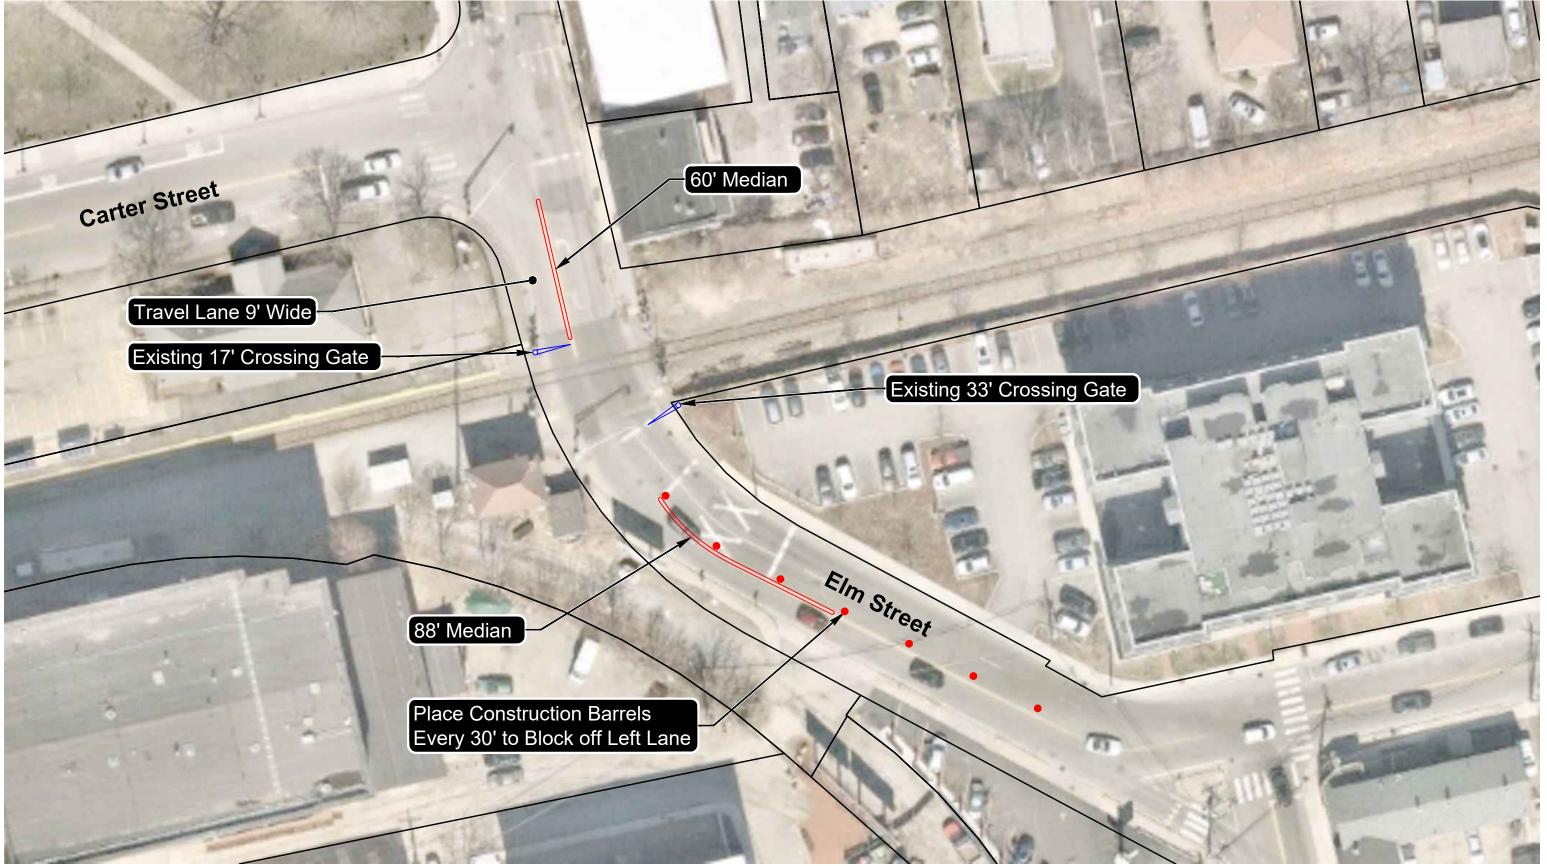

\\vhb.com\gbl\proj\Boston\15337.00 City of Waltham-Grd Xng\Graphics\FIGURES\15337\_BeaverSt\_GX.dwg

City of Waltham, Masschusetts Beaver Street Grade Crossing Schematic Plan

June 7, 2021

\\vhb.com\gbl\proj\Boston\15337.00 City of Waltham-Grd Xng\Graphics\FIGURES\15337\_ElmSt\_GX.dwg

City of Waltham, Masschusetts Elm Street Grade Crossing Schematic Plan

City of Waltham, Masschusetts Moody Street Grade Crossing Schematic Plan \\vhb.com\gbl\proj\Boston\15337.00 City of Waltham-Grd Xng\Graphics\FIGURES\15337\_SouthSt\_GX.dwg