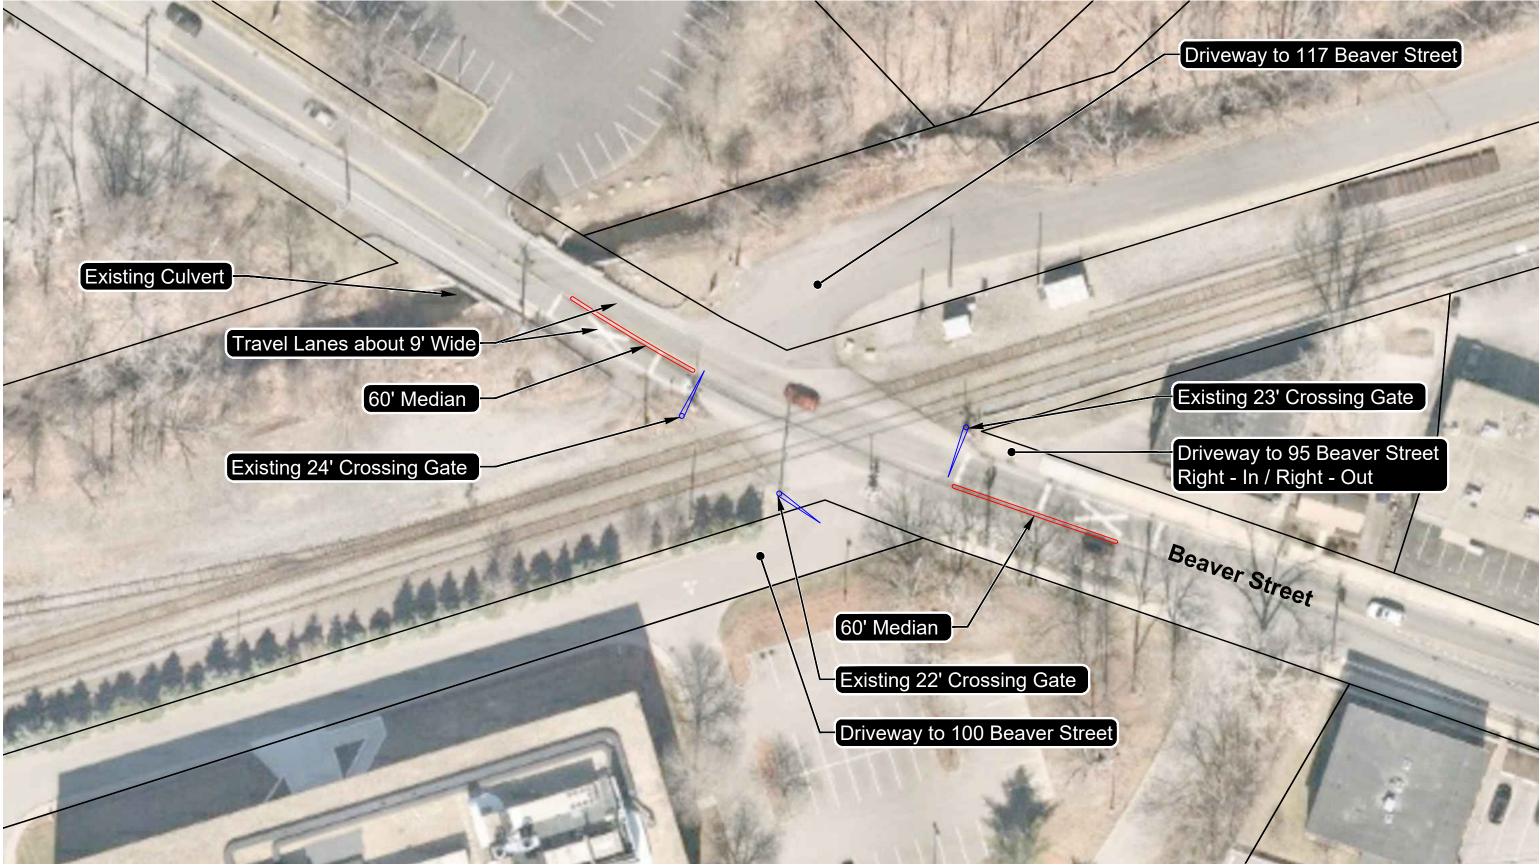

\\vhb.com\gbl\proj\Boston\15337.00 City of Waltham-Grd Xng\Graphics\FIGURES\15337\_BeaverSt\_GX.dwg

City of Waltham, Masschusetts Beaver Street Grade Crossing Schematic Plan

June 7, 2021

\\vhb.com\gbl\proj\Boston\15337.00 City of Waltham-Grd Xng\Graphics\FIGURES\15337\_ElmSt\_GX.dwg