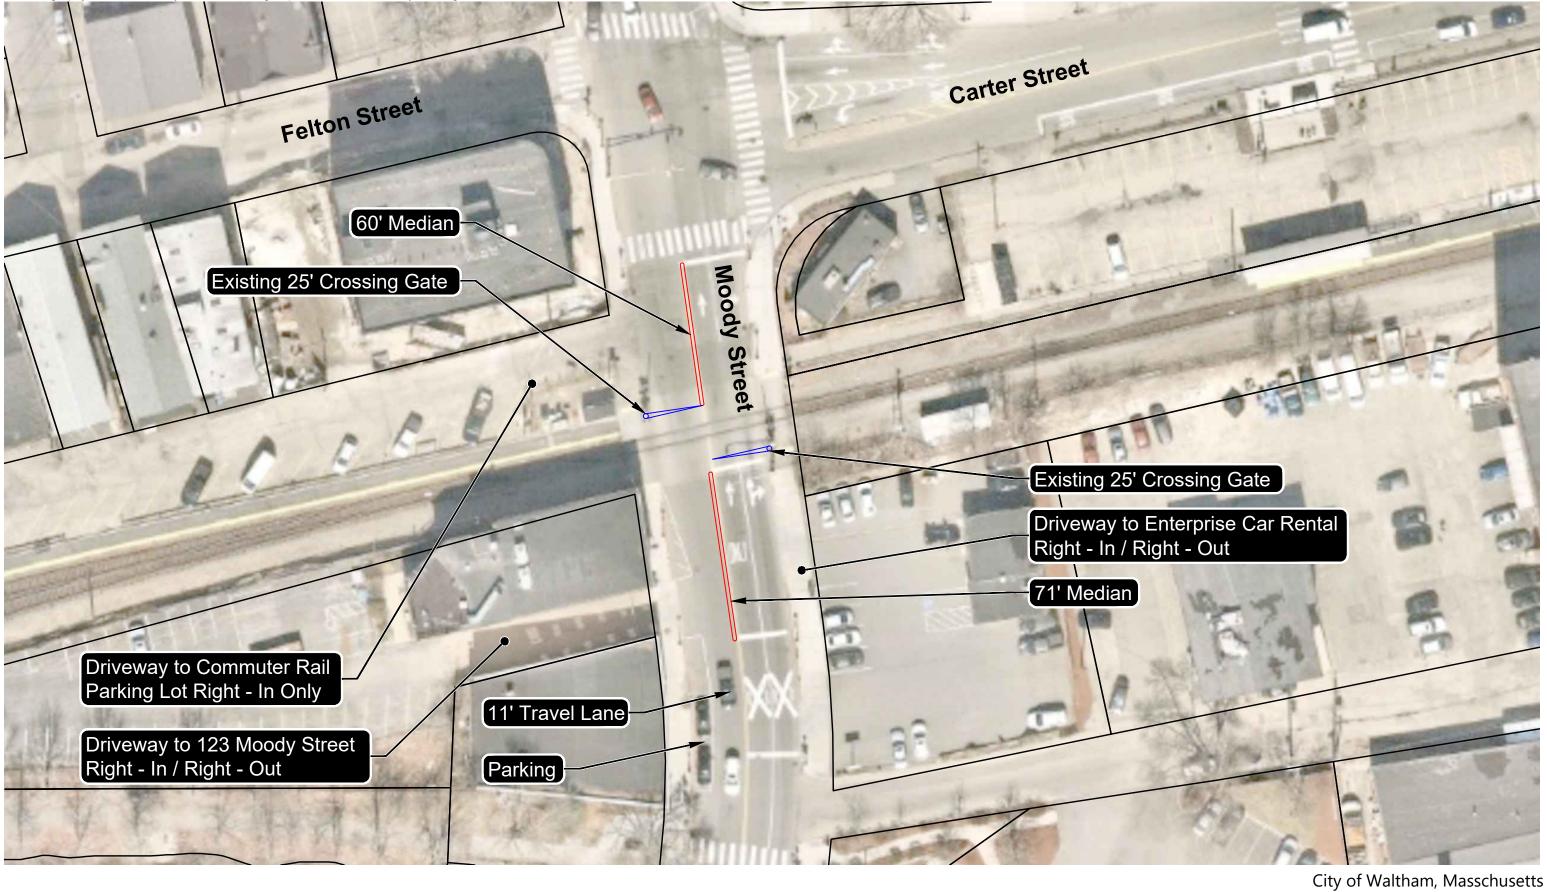

City of Waltham, Masschusetts Elm Street Grade Crossing Schematic Plan

City of Waltham, Masschusetts Moody Street Grade Crossing Schematic Plan \\vhb.com\gbl\proj\Boston\15337.00 City of Waltham-Grd Xng\Graphics\FIGURES\15337\_SouthSt\_GX.dwg