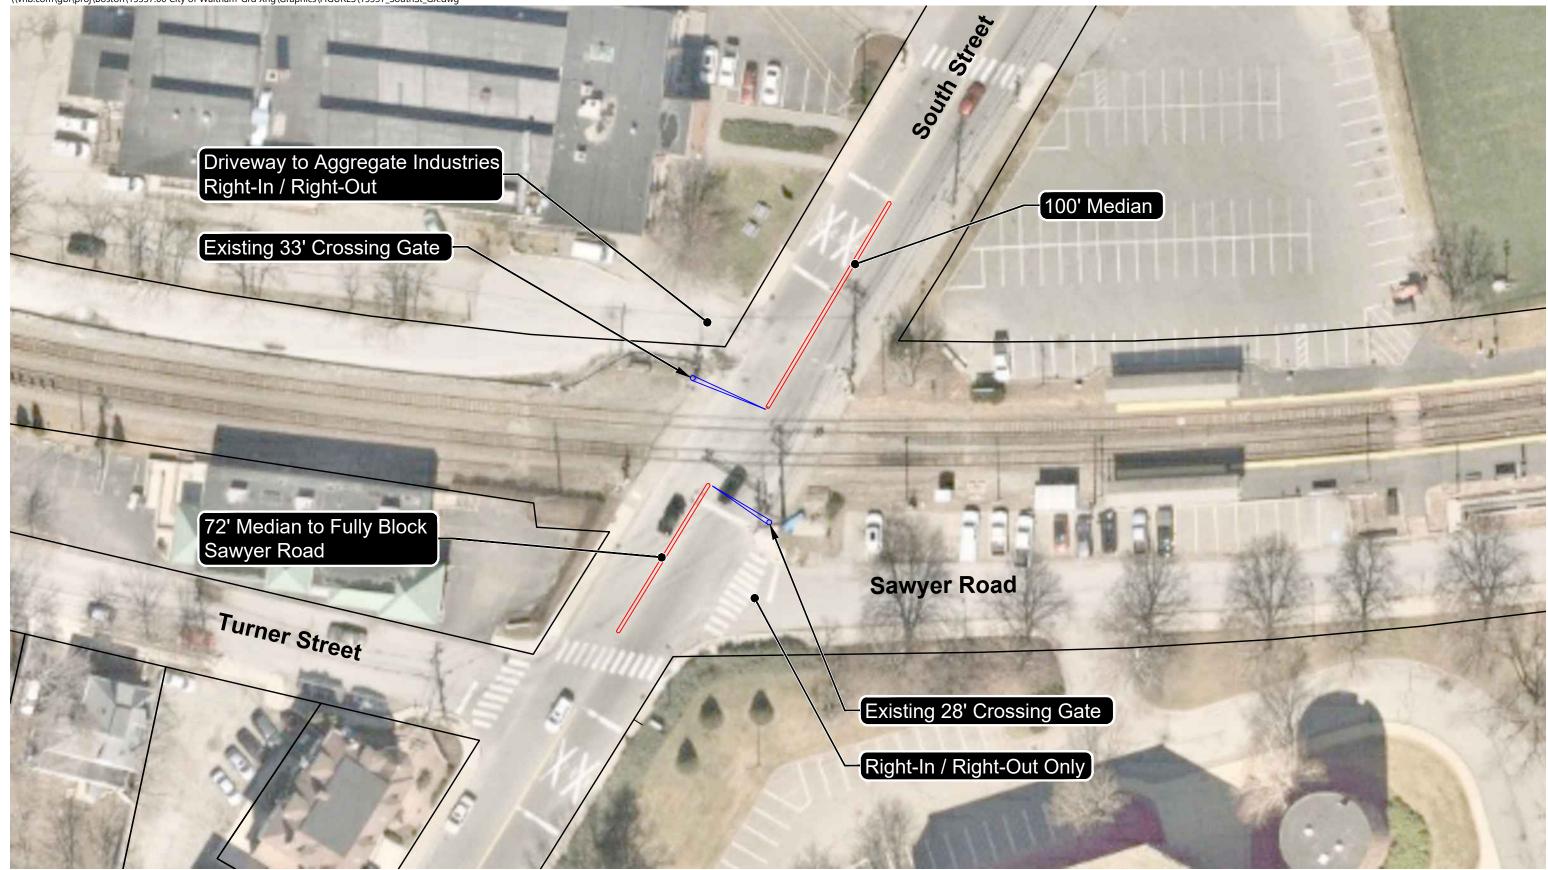

City of Waltham, Masschusetts South Street Grade Crossing Schematic Plan

June 7, 2021