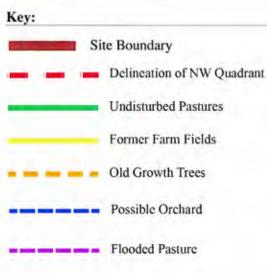

#### HISTORIC RESOURCE AREAS 8.5 POTENTIAL HAZARDOUS WASTE NW QUADRANT

January 9, 2016 Laurence A. Green Waltham Historical Commission (Adapted from Map Cited At Right)

Massachusetts Division of Capital Asset Management

Massachusetts Dept, of Mental Retardation The Walter E. Fernald Developmental Center

# **Aerial Photo**

(MassGIS Image, 1994)

Draft Date: DECEMBER 21, 2001

THE SARATOGA ASSOCIATES

LANDSCAPE ARCHITECTS, ARCHITECTS, ENGINEERS AND PLANNESS, P.C. SARATOGA SPRINGS . NEW YORK CITY . BOSTON, MA.