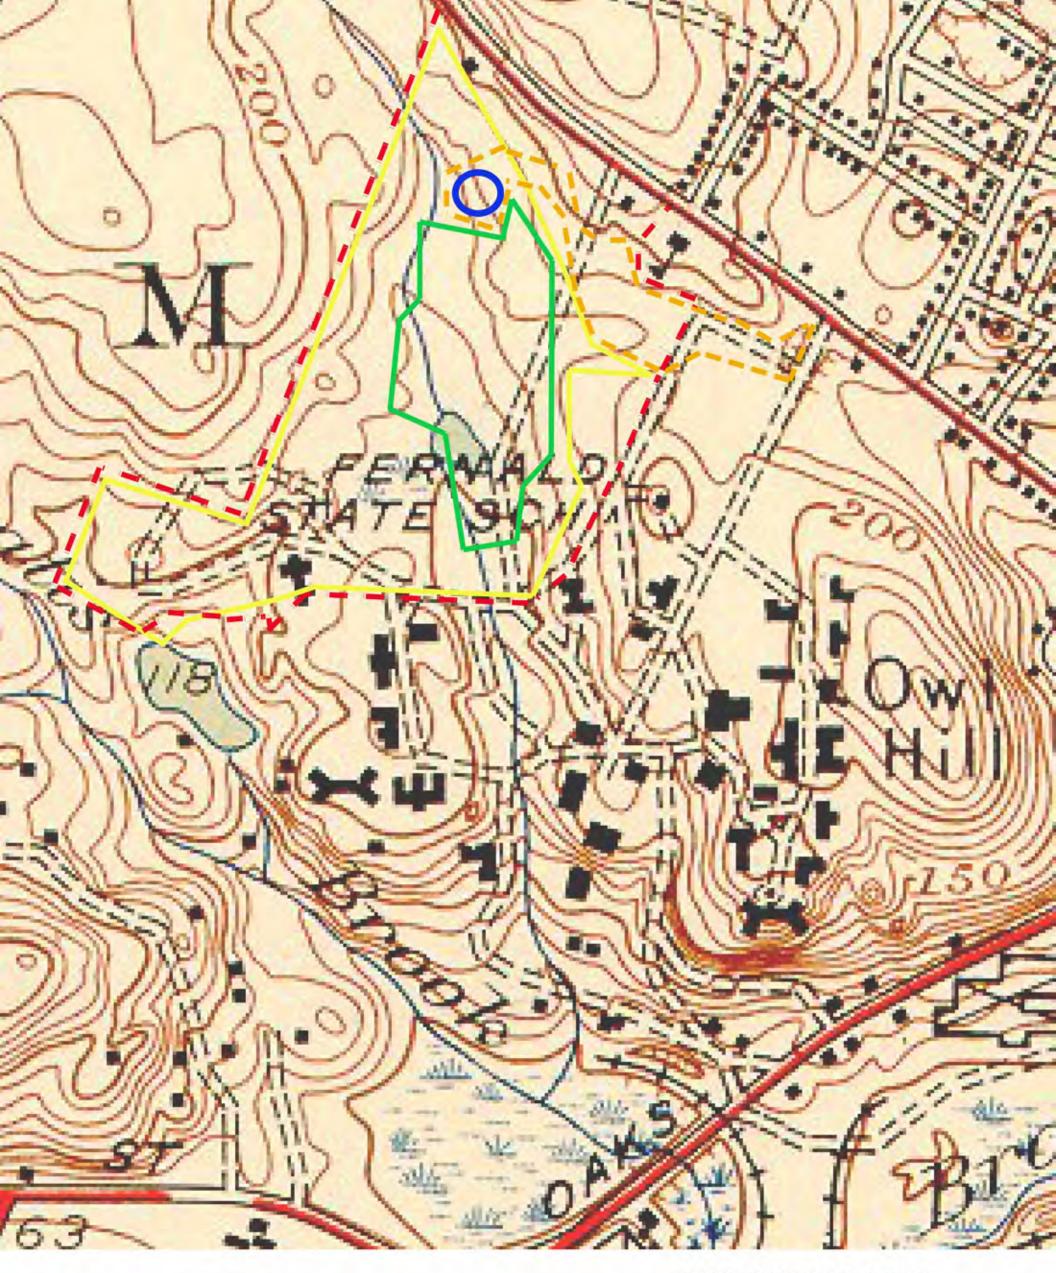

#### HISTORIC RESOURCE

AREAS 8.6
TOPOGRAPHICAL
DISTURBANCE FOR
COTTAGE CONSTRUCTION
NW QUADRANT
(Superimposed USGS 1946 Topographical Map)

January 9, 2016 Laurence A. Green Waltham Historical Commission (Map Drafted in 1943)

Delineation of NW Quadrant

Marsh & Pond Infill

Area of Infill Deposit
for Cottage Construction

Former West-Sloping Hill
Removed for Cottage Construction

Former Farm Fields, Orchards, Meadows,
Woodland, Grazing, & Pasture Land
(General)