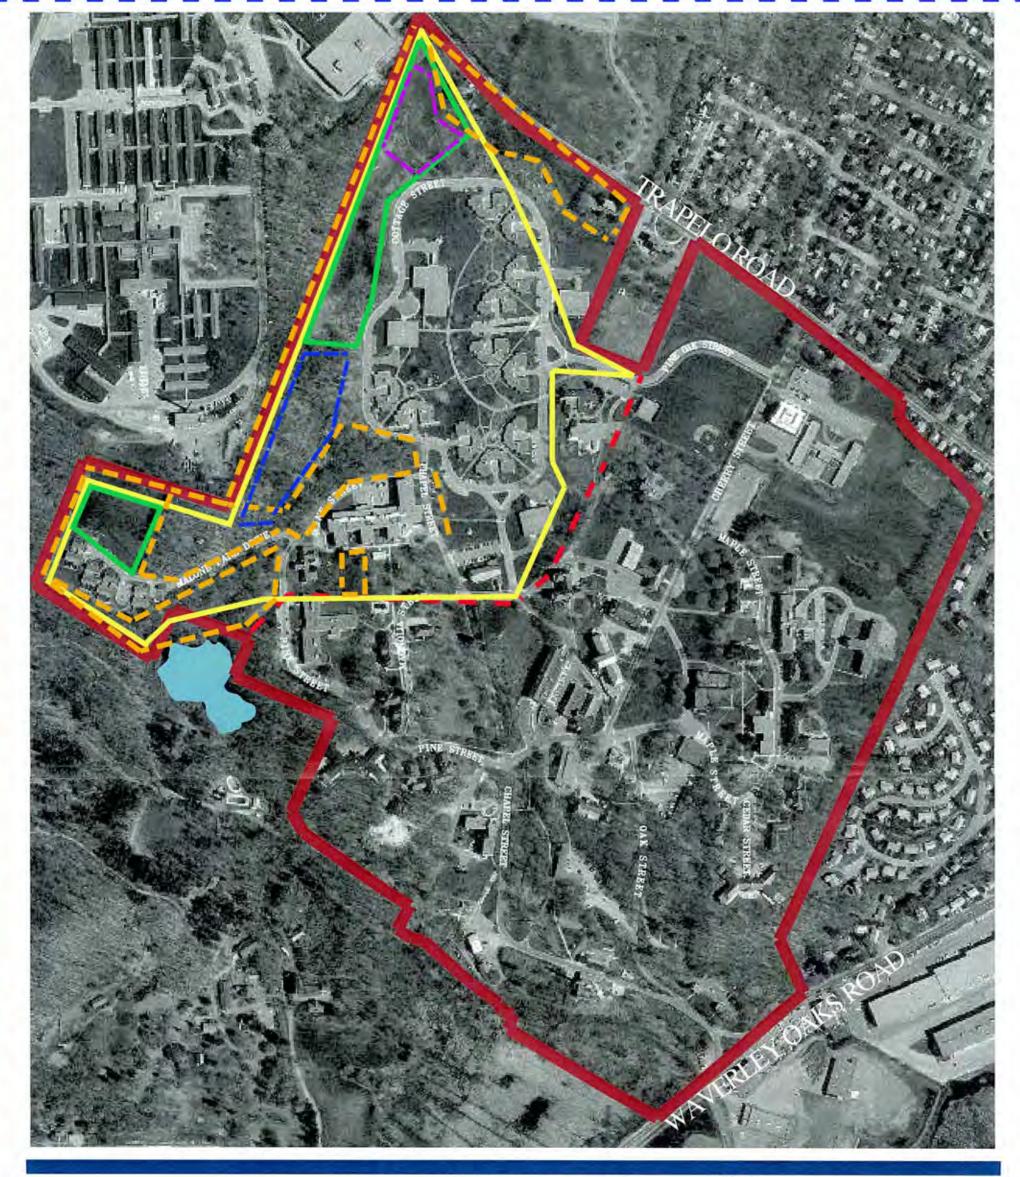

#### HISTORIC RESOURCE AREAS 8.4 UNDISTURBED PASTURES & FORMER FARM FIELDS NW QUADRANT

January 9, 2016
Laurence A. Green
Waltham Historical Commission
(Adapted from Map Cited At Right)

Massachusetts Division of Capital Asset Management

Massachusetts Dept, of Mental Retardation The Walter E. Fernald Developmental Center

## **Aerial Photo**

(MassGIS Image, 1994)

Draft Date: DECEMBER 21, 2001

THE SARATOGA ASSOCIATES

LANDSCAPE ARCHITECTS, ASCRITECTS, ENGINEERS AND PLANNERS, P.C. SAPATOGA SPRINGS . NEW YORK CITY . BOSTON, MA.