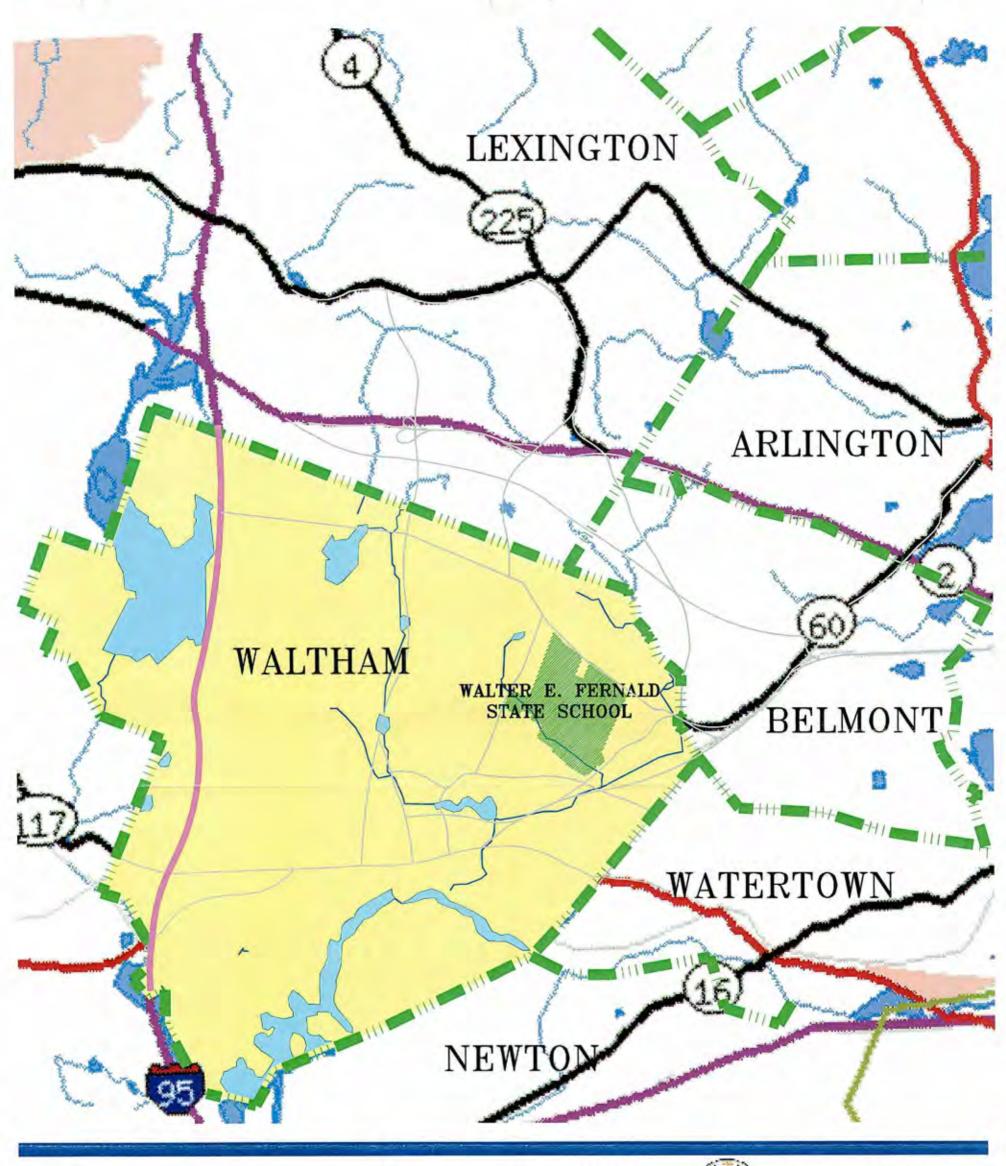

# HISTORIC RESOURCE AREAS 8.1 Parcel Location in Waltham

January 9, 2016 Laurence A. Green Waltham Historical Commission (Adapted from Map Cited At Right)

Massachusetts Division of Capital Asset Management

Massachusetts Dept. of Mental Retardation The Walter E. Fernald Developmental Center