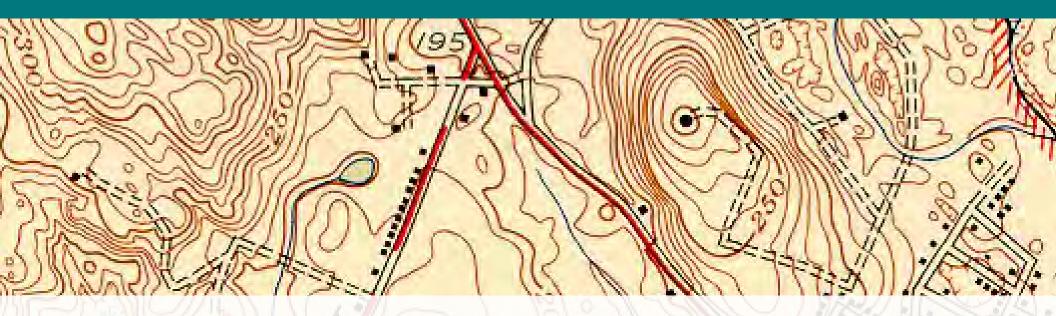

#### HISTORIC RESOURCE

AREAS 8.6
TOPOGRAPHICAL
DISTURBANCE FOR
COTTAGE CONSTRUCTION
NW QUADRANT
(Superimposed USGS 1946 Topographical Map)

January 9, 2016 Laurence A. Green Waltham Historical Commission (Map Drafted in 1943)