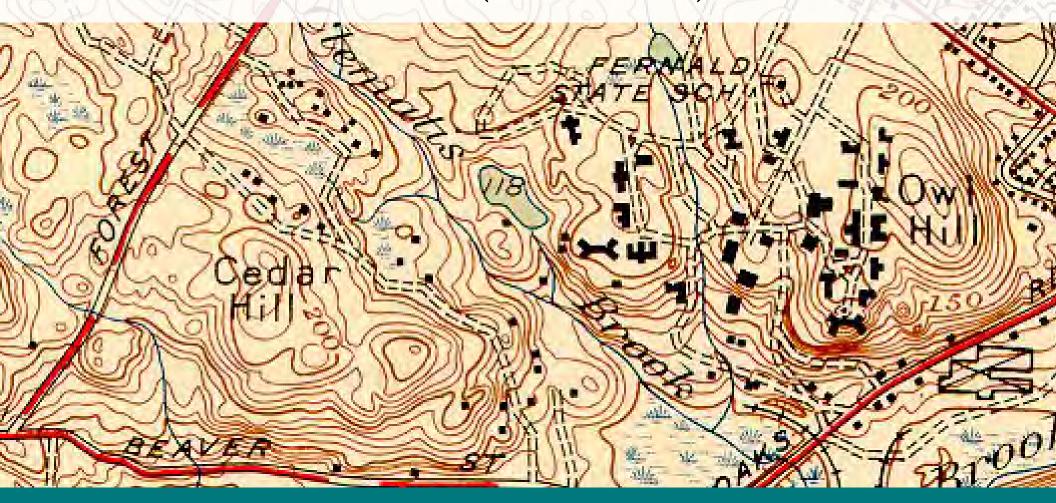

#### HISTORIC RESOURCE AREAS 8.3 HISTORIC STRUCTURES, ROADS, & STONE WALLS NW QUADRANT

January 9, 2016 Laurence A. Green Waltham Historical Commission

(Adapted from Map Cited At Right)

\* The precise age of the Baldwin Cottage is
Currently Indeterminate

Massachusetts Division of Capital Asset Management

Massachusetts Dept. of Mental Retardation The Walter E. Fernald Developmental Center