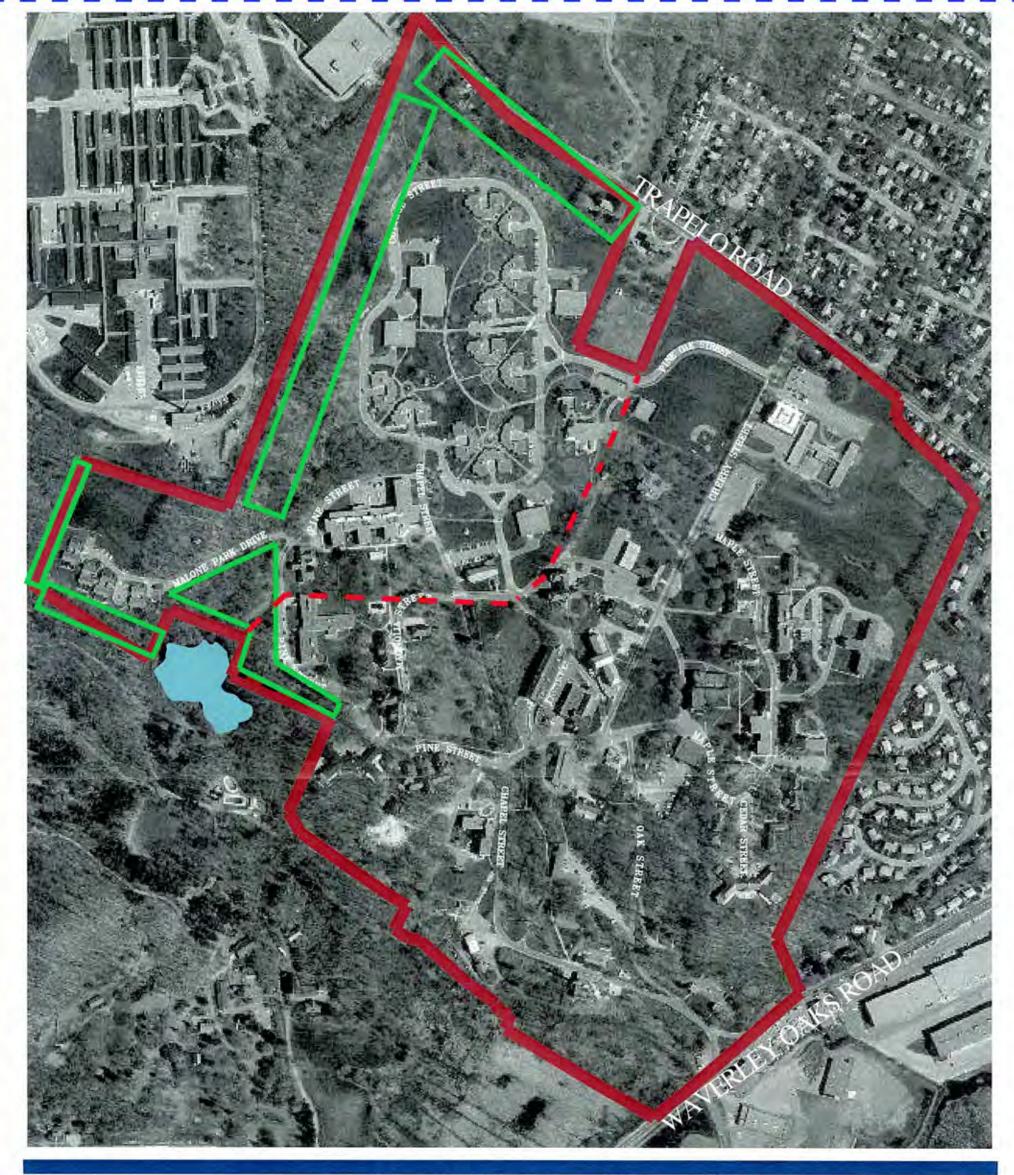

## **Location Map**

Draft Date: DECEMBER 21, 2001

THE SARATOGA ASSOCIATES

LANDSCAPE ARCHITECTS, ARCHITECTS, ENGINEERS AND PLANNERS, P.C. SARATOGA SPRINGS • NEW YORK CITY • BOSTON, MA.

HISTORIC RESOURCE
AREAS 8.2
ARCHAEOLOGICAL SURVEY
LOCATIONS
NW QUADRANT

## **Aerial Photo**

(MassGIS Image, 1994)

Draft Date: DECEMBER 21, 2001

THE SARATOGA ASSOCIATES

LANDSCAPE ARCHITECTS, ARCHITECTS, ENGINEERS AND PLANNERS, P.C. SAPATOGA SPRINGS . NEW YORK CITY . BOSTON, MA.