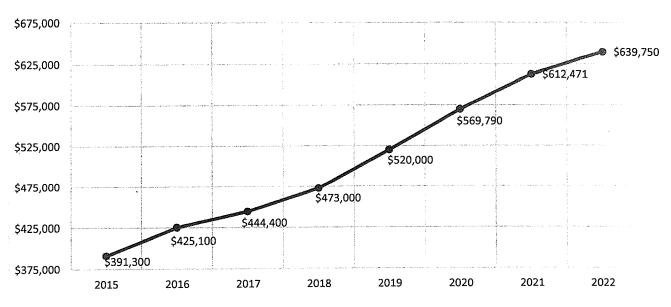

# Average Single Family Valuation

| Fiscal | Res. | Number    | Total                                 | Average         | Residential | Tax     | Tax        | Increase/ |
|--------|------|-----------|---------------------------------------|-----------------|-------------|---------|------------|-----------|
| Year   | Ex % | Of Single | Valuation                             | Valuation       | Exemption   | Rate    | Amount     | Decrease  |
|        |      |           |                                       |                 |             |         |            |           |
| 2023   | 35%  | 8743      | \$5,997,953,100                       | \$686,029       | \$260,454   | \$10.32 | \$4,391.93 | (\$31.62) |
| 2022   | 35%  | 8740      | \$5,591,417,400                       | \$639,750       | \$242,634   | \$11.14 | \$4,423.87 | \$99.39   |
| 2021   | 35%  | 8731      | \$5,347,167,700                       | \$612,471       | \$230,450   | \$11.32 | \$4,324.48 | \$71.51   |
| 2020   | 35%  | 8730      | \$4,974,265,600                       | 8569,790        | \$213,893   | \$11.95 | \$4,252.97 | \$53.52   |
| 2019   | 35%  | 8705      | \$4,526,511,200                       | \$520,000       | \$188,290   | \$12.66 | \$4,199.45 | \$98.56   |
| 2018   | 30%  | 8704      | \$4,116,785,600                       | \$473,000       | \$147,791   | \$12.61 | \$4,100.89 | (\$21.26) |
| 2017   | 25%  | 8704      | \$3,866,724,300                       | \$444,400       | \$116,204   | \$12.56 | \$4,122.14 | \$4.88    |
| 2016   | 20%  | 8703      | \$3,699,957,600                       | \$425,100       | \$88,722    | \$12.24 | \$4,117.27 | \$29.41   |
| 2015   | 70%  | 8691      | \$3,400,490,700                       | \$391,300       | \$79,963    | \$13.13 | \$4,087.85 | \$10.74   |
| 2014   | 20%  | 9898      | \$3,317,296,200                       | \$381,900       | \$78,317    | \$13.43 | \$4,077.12 | \$64.36   |
| 2013   | 20%  | 8675      | \$3,251,983,700                       | \$374,900       | \$77,438    | \$13.49 | \$4,012.76 | 99.09\$   |
| 2012   | 70%  | 8658      | \$3,229,638,600                       | \$373,000       | \$76,962    | \$13.35 | \$3,952.11 | \$97.93   |
| 2011   | 20%  | 8655      | \$3,222,218,600                       | \$372,300       | \$77,863    | \$13.09 | \$3,854.18 | \$50.84   |
| 2010   | 70%  | 8652      | \$3,214,218,500                       | \$383,700       | \$80,403    | \$12.54 | \$3,803.34 | \$238.06  |
| 2009   | 20%  | 8650      | \$3,207,156,800                       | \$400,700       | \$85,188    | \$11.30 | \$3,565.29 | \$184.08  |
| 2008   | 70%  | 8649      | \$3,201,267,300                       | \$409,100       | 888,607     | 10.55   | 3381.20    | 108.06    |
|        |      |           | FY2023 Based on Levy of \$215,848,877 | on Levy of \$21 | 5,848,877   |         |            |           |
|        |      |           |                                       |                 |             |         |            |           |
| *      |      |           |                                       |                 |             |         | 1          | 7         |