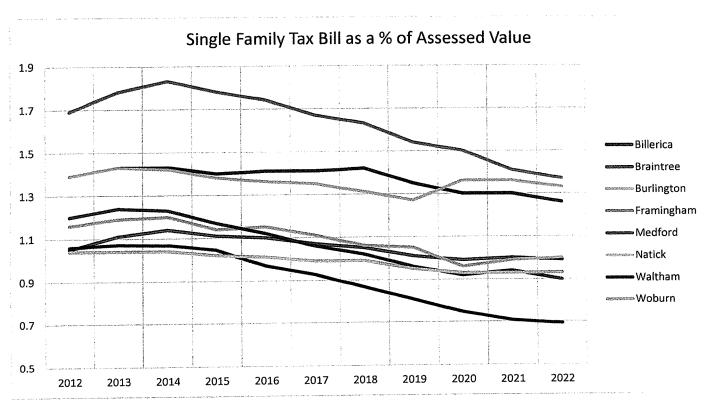

The Two required City Council Votes are:

- 1) the residential exemption percentage; and 2) the residential factor.
- -A Residential Exemption percentage of 35%, of the average assessed value of the residential parcels, was initially adopted for fiscal year 2019 and is the maximum permitted under c. 59, §5C.
- -A Residential Factor of .601413 results in the lowest residential tax rate of \$10.32.