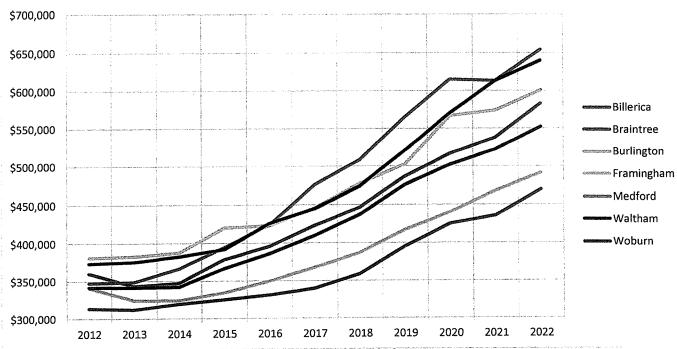

# Average Single Family Valuation

| Fiscal | Res. | Number    | Total                                 | Average         | Residential | Tax     | Tax        | Increase/ |
|--------|------|-----------|---------------------------------------|-----------------|-------------|---------|------------|-----------|
| Year   | Ex % | Of Single | Valuation                             | Valuation       | Exemption   | Rate    | Amount     | Decrease  |
|        |      |           |                                       |                 |             |         |            |           |
| 2023   | 35%  | 8743      | \$5,997,953,100                       | \$686,029       | \$260,454   | \$10.32 | \$4,391.93 | (\$31.62) |
| 2022   | 35%  | 8740      | \$5,591,417,400                       | \$639,750       | \$242,634   | \$11.14 | \$4,423.87 | \$99.39   |
| 2021   | 35%  | 8731      | \$5,347,167,700                       | \$612,471       | \$230,450   | \$11.32 | \$4,324.48 | \$71.51   |
| 2020   | 35%  | 8730      | \$4,974,265,600                       | 8569,790        | \$213,893   | \$11.95 | \$4,252.97 | \$53.52   |
| 2019   | 35%  | 8705      | \$4,526,511,200                       | \$520,000       | \$188,290   | \$12.66 | \$4,199.45 | \$98.56   |
| 2018   | 30%  | 8704      | \$4,116,785,600                       | \$473,000       | \$147,791   | \$12.61 | \$4,100.89 | (\$21.26) |
| 2017   | 25%  | 8704      | \$3,866,724,300                       | \$444,400       | \$116,204   | \$12.56 | \$4,122.14 | \$4.88    |
| 2016   | 20%  | 8703      | \$3,699,957,600                       | \$425,100       | \$88,722    | \$12.24 | \$4,117.27 | \$29.41   |
| 2015   | 70%  | 8691      | \$3,400,490,700                       | \$391,300       | \$79,963    | \$13.13 | \$4,087.85 | \$10.74   |
| 2014   | 20%  | 9898      | \$3,317,296,200                       | \$381,900       | \$78,317    | \$13.43 | \$4,077.12 | \$64.36   |
| 2013   | 20%  | 8675      | \$3,251,983,700                       | \$374,900       | \$77,438    | \$13.49 | \$4,012.76 | 99.09\$   |
| 2012   | 70%  | 8658      | \$3,229,638,600                       | \$373,000       | \$76,962    | \$13.35 | \$3,952.11 | \$97.93   |
| 2011   | 20%  | 8655      | \$3,222,218,600                       | \$372,300       | \$77,863    | \$13.09 | \$3,854.18 | \$50.84   |
| 2010   | 70%  | 8652      | \$3,214,218,500                       | \$383,700       | \$80,403    | \$12.54 | \$3,803.34 | \$238.06  |
| 2009   | 20%  | 8650      | \$3,207,156,800                       | \$400,700       | \$85,188    | \$11.30 | \$3,565.29 | \$184.08  |
| 2008   | 70%  | 8649      | \$3,201,267,300                       | \$409,100       | 888,607     | 10.55   | 3381.20    | 108.06    |
|        |      |           | FY2023 Based on Levy of \$215,848,877 | on Levy of \$21 | 5,848,877   |         |            |           |
|        |      |           |                                       |                 |             |         |            |           |
| *      |      |           |                                       |                 |             |         | 1          | 7         |