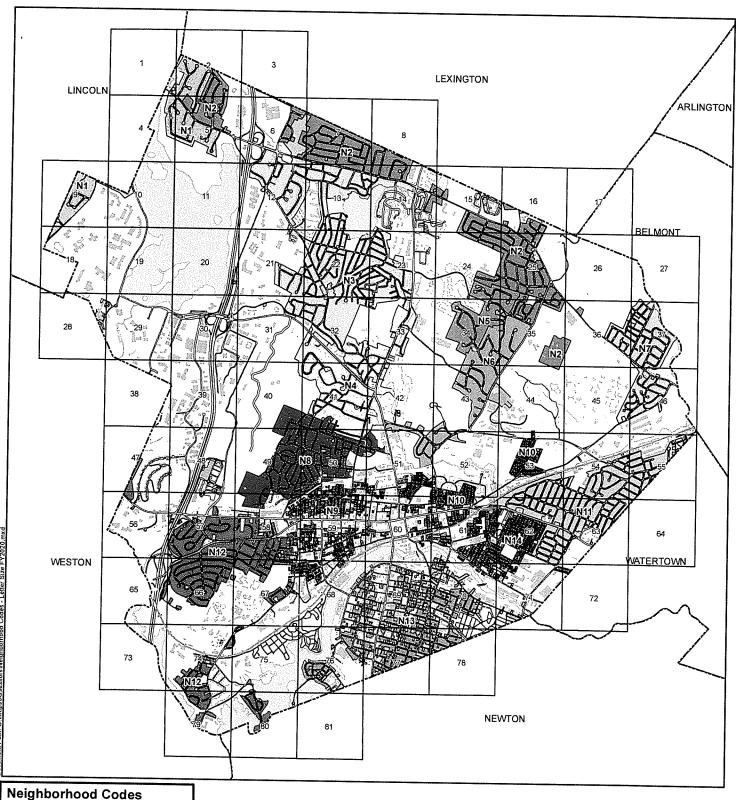

FY 2023 Average Single Family Value Increases/Decreases By Neighborhood

| Neighborhood | Ward                           | Total #<br>of<br>Homes | Homes<br>Sold<br>in<br>2021 | Average<br>Sale<br>Price | Sales to<br>Assessed<br>Ratio | Average<br>Assessed<br>Value by<br>Neighborhood | % Increase/ Decrease |
|--------------|--------------------------------|------------------------|-----------------------------|--------------------------|-------------------------------|-------------------------------------------------|----------------------|
| N1           | 1-1, 3-1                       | 212                    | 6                           | \$935,583                | 93%                           | \$887,746                                       | 5%                   |
| N2           | 3-1, 3-2,<br>3-2A, 4-2,<br>1-2 | 1140                   | 39                          | \$717,223                | 92%                           | \$685,562                                       | 9%                   |
| N3           | 2-1, 2-2,<br>3-1               | 1892                   | 96                          | \$688,954                | 93%                           | \$590,614                                       | 9%                   |
| N4           | 1-1, 1-2,<br>2-1               | 466                    | 22                          | \$999,450                | 93%                           | \$813,660                                       | 9%                   |
| N5           | 1-2                            | 154                    | 2                           | \$1,250,000              | 98%                           | \$1,163,232                                     | 5%                   |
| N6           | 1-2, 6-2                       | 285                    | 9                           | \$1,243,278              | 96%                           | \$951,766                                       | 8%                   |
| N7           | 3-2, 4-1,<br>4-1A, 4-2         | 573                    | 23                          | \$854,533                | 93%                           | \$676,980                                       | 4%                   |
| N8           | 1-1, 6-1                       | 676                    | 23                          | \$702,936                | 95%                           | \$674,446                                       | 6%                   |
| N9           | 5-2, 5-2A,<br>6-1              | 259                    | 7                           | \$602,700                | 95%                           | \$585,818                                       | 11%                  |
| N10          | 6-2                            | 177                    | 12                          | \$907,715                | 93%                           | \$747,264                                       | 5%                   |
| N11          | 4-1, 5-1                       | 1139                   | 36                          | \$842,154                | 91%                           | \$707,250                                       | 7%                   |
| N12          | 1-1, 7-1,<br>7-2               | 1092                   | 45                          | \$740,887                | 94%                           | \$672,231                                       | 8%                   |
| N13          | 8-1, 8-2,<br>9-2               | 380                    | 13                          | \$601,346                | 94%                           | \$591,541                                       | 7%                   |
| N14          | 5-1                            | 298                    | 7                           | \$724,286                | 94%                           | \$634,108                                       | 3%                   |
|              | TOTAL                          | 8743                   | 340                         |                          |                               |                                                 |                      |
|              | AVE/CITY                       |                        |                             | \$773,231                |                               | \$686,029                                       |                      |

Source: Neighborhood codes provided by the City of Waltham Assessor's Office. Parcel data are current as of January 1, 2019. Map created by the City of Waltham GIS.

Waltham Assessor's Office Neighborhood Codes