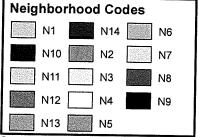

FY 2023 Average Single Family Value Increases/Decreases By Neighborhood

| Neighborhood | Ward                           | Total #<br>of<br>Homes | Homes<br>Sold<br>in<br>2021 | Average<br>Sale<br>Price | Sales to<br>Assessed<br>Ratio | Average<br>Assessed<br>Value by<br>Neighborhood | % Increase/ Decrease |
|--------------|--------------------------------|------------------------|-----------------------------|--------------------------|-------------------------------|-------------------------------------------------|----------------------|
| N1           | 1-1, 3-1                       | 212                    | 6                           | \$935,583                | 93%                           | \$887,746                                       | 5%                   |
| N2           | 3-1, 3-2,<br>3-2A, 4-2,<br>1-2 | 1140                   | 39                          | \$717,223                | 92%                           | \$685,562                                       | 9%                   |
| N3           | 2-1, 2-2,<br>3-1               | 1892                   | 96                          | \$688,954                | 93%                           | \$590,614                                       | 9%                   |
| N4           | 1-1, 1-2,<br>2-1               | 466                    | 22                          | \$999,450                | 93%                           | \$813,660                                       | 9%                   |
| N5           | 1-2                            | 154                    | 2                           | \$1,250,000              | 98%                           | \$1,163,232                                     | 5%                   |
| N6           | 1-2, 6-2                       | 285                    | 9                           | \$1,243,278              | 96%                           | \$951,766                                       | 8%                   |
| N7           | 3-2, 4-1,<br>4-1A, 4-2         | 573                    | 23                          | \$854,533                | 93%                           | \$676,980                                       | 4%                   |
| N8           | 1-1, 6-1                       | 676                    | 23                          | \$702,936                | 95%                           | \$674,446                                       | 6%                   |
| N9           | 5-2, 5-2A,<br>6-1              | 259                    | 7                           | \$602,700                | 95%                           | \$585,818                                       | 11%                  |
| N10          | 6-2                            | 177                    | 12                          | \$907,715                | 93%                           | \$747,264                                       | 5%                   |
| N11          | 4-1, 5-1                       | 1139                   | 36                          | \$842,154                | 91%                           | \$707,250                                       | 7%                   |
| N12          | 1-1, 7-1,<br>7-2               | 1092                   | 45                          | \$740,887                | 94%                           | \$672,231                                       | 8%                   |
| N13          | 8-1, 8-2,<br>9-2               | 380                    | 13                          | \$601,346                | 94%                           | \$591,541                                       | 7%                   |
| N14          | 5-1                            | 298                    | 7                           | \$724,286                | 94%                           | \$634,108                                       | 3%                   |
|              | TOTAL                          | 8743                   | 340                         |                          |                               |                                                 |                      |
|              | AVE/CITY                       |                        |                             | \$773,231                |                               | \$686,029                                       |                      |

Source: Neighborhood codes provided by the City of Waltham Assessor's Office. Parcel data are current as of January 1, 2019. Map created by the City of Waltham GIS.

Waltham Assessor's Office Neighborhood Codes