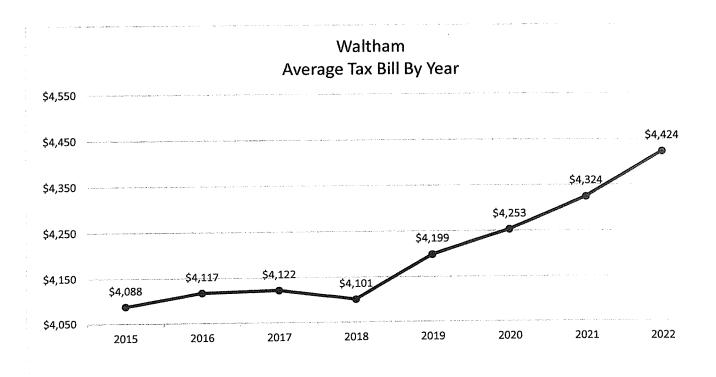

# Average Single Family Valuation

| Fiscal | Res. | Number    | Total                                 | Average         | Residential | Tax     | Tax        | Increase/ |
|--------|------|-----------|---------------------------------------|-----------------|-------------|---------|------------|-----------|
| Year   | Ex % | Of Single | Valuation                             | Valuation       | Exemption   | Rate    | Amount     | Decrease  |
|        |      |           |                                       |                 |             |         |            |           |
| 2023   | 35%  | 8743      | \$5,997,953,100                       | \$686,029       | \$260,454   | \$10.32 | \$4,391.93 | (\$31.62) |
| 2022   | 35%  | 8740      | \$5,591,417,400                       | \$639,750       | \$242,634   | \$11.14 | \$4,423.87 | \$99.39   |
| 2021   | 35%  | 8731      | \$5,347,167,700                       | \$612,471       | \$230,450   | \$11.32 | \$4,324.48 | \$71.51   |
| 2020   | 35%  | 8730      | \$4,974,265,600                       | 8569,790        | \$213,893   | \$11.95 | \$4,252.97 | \$53.52   |
| 2019   | 35%  | 8705      | \$4,526,511,200                       | \$520,000       | \$188,290   | \$12.66 | \$4,199.45 | \$98.56   |
| 2018   | 30%  | 8704      | \$4,116,785,600                       | \$473,000       | \$147,791   | \$12.61 | \$4,100.89 | (\$21.26) |
| 2017   | 25%  | 8704      | \$3,866,724,300                       | \$444,400       | \$116,204   | \$12.56 | \$4,122.14 | \$4.88    |
| 2016   | 20%  | 8703      | \$3,699,957,600                       | \$425,100       | \$88,722    | \$12.24 | \$4,117.27 | \$29.41   |
| 2015   | 70%  | 8691      | \$3,400,490,700                       | \$391,300       | \$79,963    | \$13.13 | \$4,087.85 | \$10.74   |
| 2014   | 20%  | 9898      | \$3,317,296,200                       | \$381,900       | \$78,317    | \$13.43 | \$4,077.12 | \$64.36   |
| 2013   | 20%  | 8675      | \$3,251,983,700                       | \$374,900       | \$77,438    | \$13.49 | \$4,012.76 | 99.09\$   |
| 2012   | 70%  | 8658      | \$3,229,638,600                       | \$373,000       | \$76,962    | \$13.35 | \$3,952.11 | \$97.93   |
| 2011   | 20%  | 8655      | \$3,222,218,600                       | \$372,300       | \$77,863    | \$13.09 | \$3,854.18 | \$50.84   |
| 2010   | 70%  | 8652      | \$3,214,218,500                       | \$383,700       | \$80,403    | \$12.54 | \$3,803.34 | \$238.06  |
| 2009   | 20%  | 8650      | \$3,207,156,800                       | \$400,700       | \$85,188    | \$11.30 | \$3,565.29 | \$184.08  |
| 2008   | 70%  | 8649      | \$3,201,267,300                       | \$409,100       | 888,607     | 10.55   | 3381.20    | 108.06    |
|        |      |           | FY2023 Based on Levy of \$215,848,877 | on Levy of \$21 | 5,848,877   |         |            |           |
|        |      |           |                                       |                 |             |         |            |           |
| *      |      |           |                                       |                 |             |         | 1          | 7         |