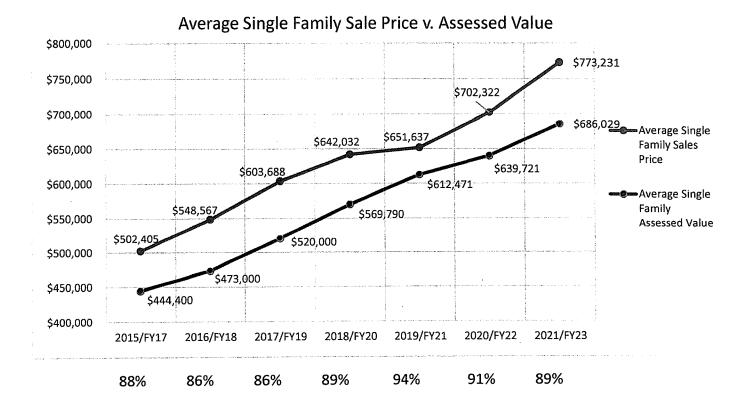

FY 2023 Average Single Family Value Increases/Decreases By Neighborhood

| Neighborhood | Ward                           | Total #<br>of<br>Homes | Homes<br>Sold<br>in<br>2021 | Average<br>Sale<br>Price | Sales to<br>Assessed<br>Ratio | Average<br>Assessed<br>Value by<br>Neighborhood | % Increase/ Decrease |
|--------------|--------------------------------|------------------------|-----------------------------|--------------------------|-------------------------------|-------------------------------------------------|----------------------|
| N1           | 1-1, 3-1                       | 212                    | 6                           | \$935,583                | 93%                           | \$887,746                                       | 5%                   |
| N2           | 3-1, 3-2,<br>3-2A, 4-2,<br>1-2 | 1140                   | 39                          | \$717,223                | 92%                           | \$685,562                                       | 9%                   |
| N3           | 2-1, 2-2,<br>3-1               | 1892                   | 96                          | \$688,954                | 93%                           | \$590,614                                       | 9%                   |
| N4           | 1-1, 1-2,<br>2-1               | 466                    | 22                          | \$999,450                | 93%                           | \$813,660                                       | 9%                   |
| N5           | 1-2                            | 154                    | 2                           | \$1,250,000              | 98%                           | \$1,163,232                                     | 5%                   |
| N6           | 1-2, 6-2                       | 285                    | 9                           | \$1,243,278              | 96%                           | \$951,766                                       | 8%                   |
| N7           | 3-2, 4-1,<br>4-1A, 4-2         | 573                    | 23                          | \$854,533                | 93%                           | \$676,980                                       | 4%                   |
| N8           | 1-1, 6-1                       | 676                    | 23                          | \$702,936                | 95%                           | \$674,446                                       | 6%                   |
| N9           | 5-2, 5-2A,<br>6-1              | 259                    | 7                           | \$602,700                | 95%                           | \$585,818                                       | 11%                  |
| N10          | 6-2                            | 177                    | 12                          | \$907,715                | 93%                           | \$747,264                                       | 5%                   |
| N11          | 4-1, 5-1                       | 1139                   | 36                          | \$842,154                | 91%                           | \$707,250                                       | 7%                   |
| N12          | 1-1, 7-1,<br>7-2               | 1092                   | 45                          | \$740,887                | 94%                           | \$672,231                                       | 8%                   |
| N13          | 8-1, 8-2,<br>9-2               | 380                    | 13                          | \$601,346                | 94%                           | \$591,541                                       | 7%                   |
| N14          | 5-1                            | 298                    | 7                           | \$724,286                | 94%                           | \$634,108                                       | 3%                   |
|              | TOTAL                          | 8743                   | 340                         |                          |                               |                                                 |                      |
|              | AVE/CITY                       |                        |                             | \$773,231                |                               | \$686,029                                       |                      |