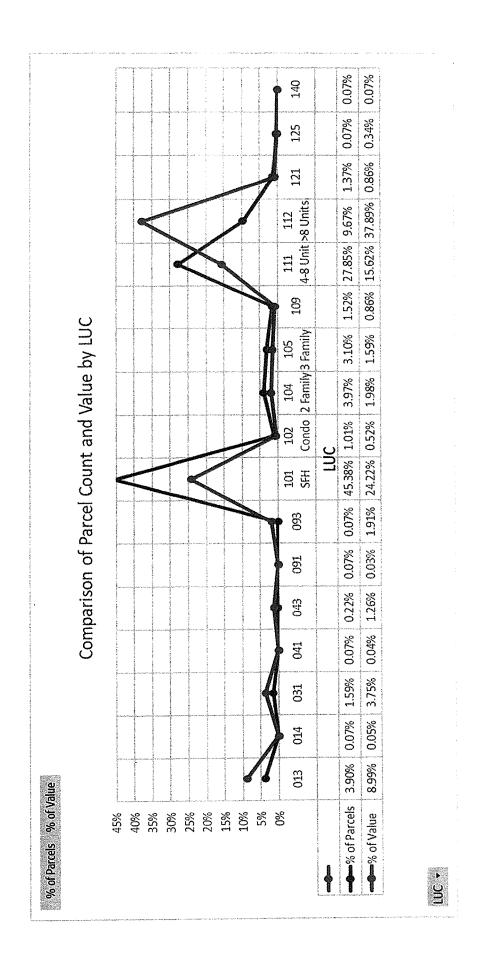

The Two required City Council Votes are:

- 1) the residential exemption percentage; and 2) the residential factor.
- -A Residential Exemption percentage of 35%, of the average assessed value of the residential parcels, was initially adopted for fiscal year 2019 and is the maximum permitted under c. 59, §5C.
- -A Residential Factor of .601413 results in the lowest residential tax rate of \$10.32.