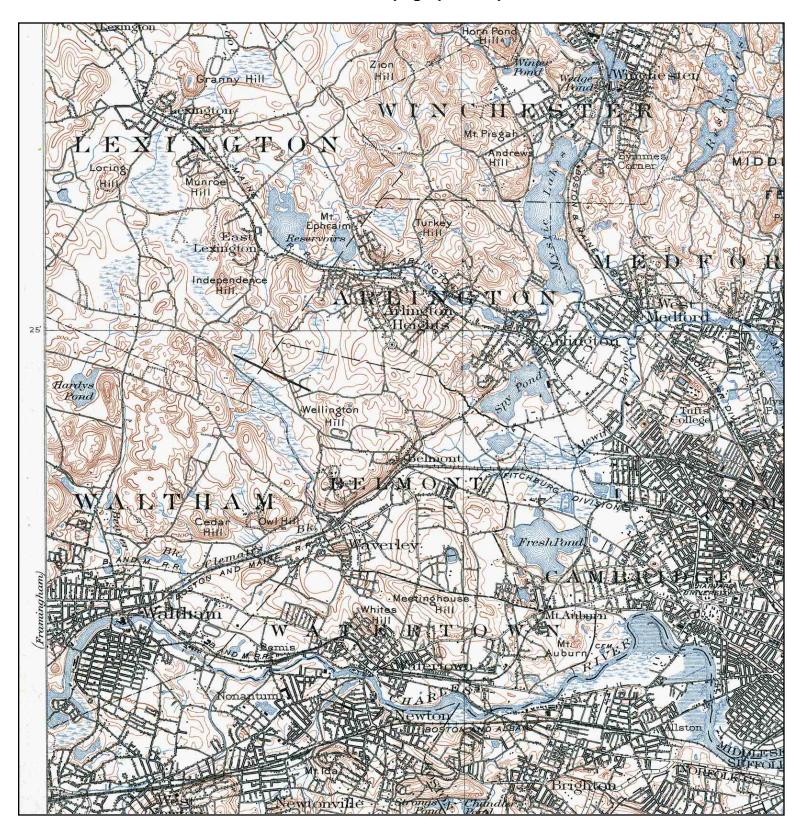

TARGET QUAD

NAME: LEXINGTON MAP YEAR: 1950 REVISED FROM:1946

SERIES: 7.5 SCALE: 1:31680 SITE NAME: Fernald Development

Center

ADDRESS: 200 Trapelo Road

Waltham, MA 02452

LAT/LONG: 42.3915 / 71.2068

CLIENT: TechLaw, Inc.
CONTACT: Melanie Littman
INQUIRY#: 2508314.4