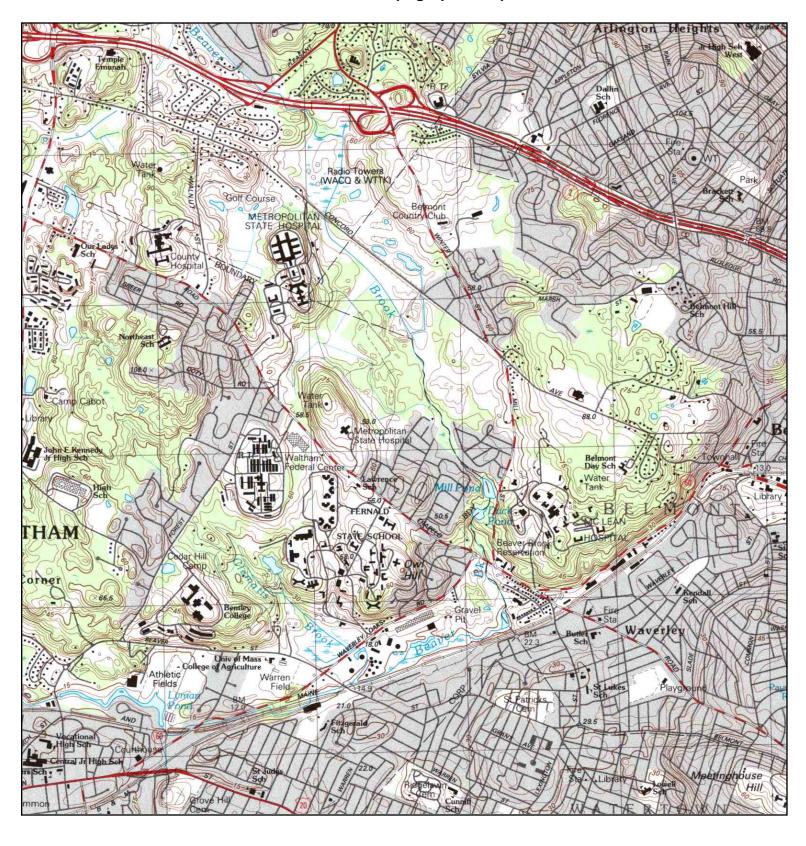

Center

ADDRESS: 200 Trapelo Road

Waltham, MA 02452

LAT/LONG: 42.3915 / 71.2068

CLIENT: TechLaw, Inc.
CONTACT: Melanie Littman
INQUIRY#: 2508314.4

TARGET QUAD

NAME: BOSTON NORTH

MAP YEAR: 1985

SERIES: 7.5 SCALE: 1:25000 SITE NAME: Fernald Development

Center

ADDRESS: 200 Trapelo Road

Waltham, MA 02452

LAT/LONG: 42.3915 / 71.2068

CLIENT: TechLaw, Inc.
CONTACT: Melanie Littman
INQUIRY#: 2508314.4