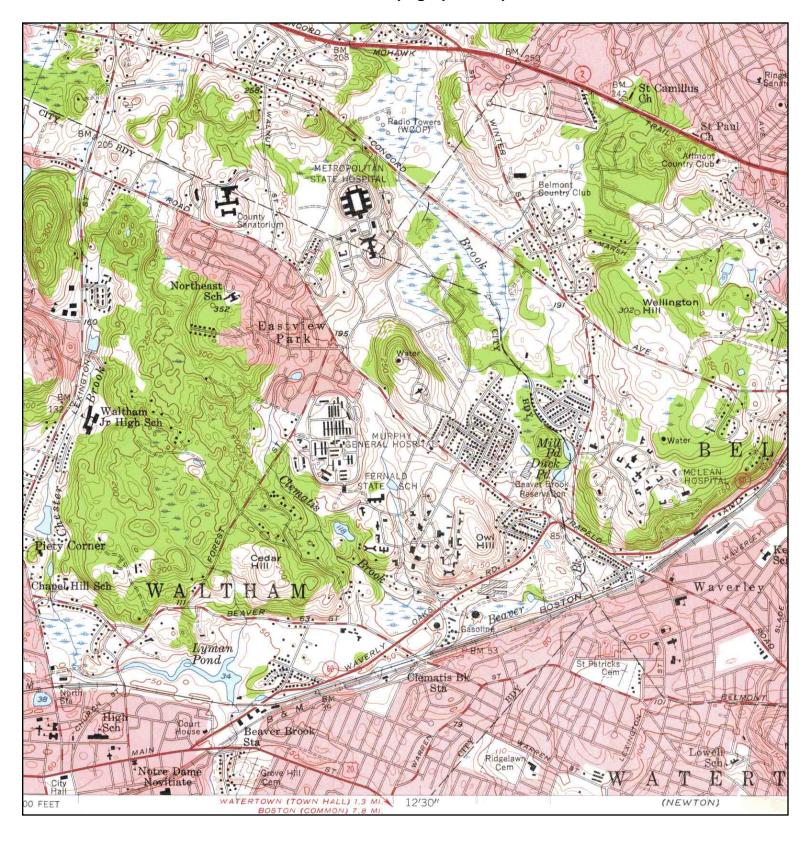

N M TARGET QUAD

NAME: LEXINGTON

MAP YEAR: 1956

SERIES: 7.5 SCALE: 1:24000 SITE NAME: Fernald Development

Center

ADDRESS: 200 Trapelo Road

Waltham, MA 02452

LAT/LONG: 42.3915 / 71.2068