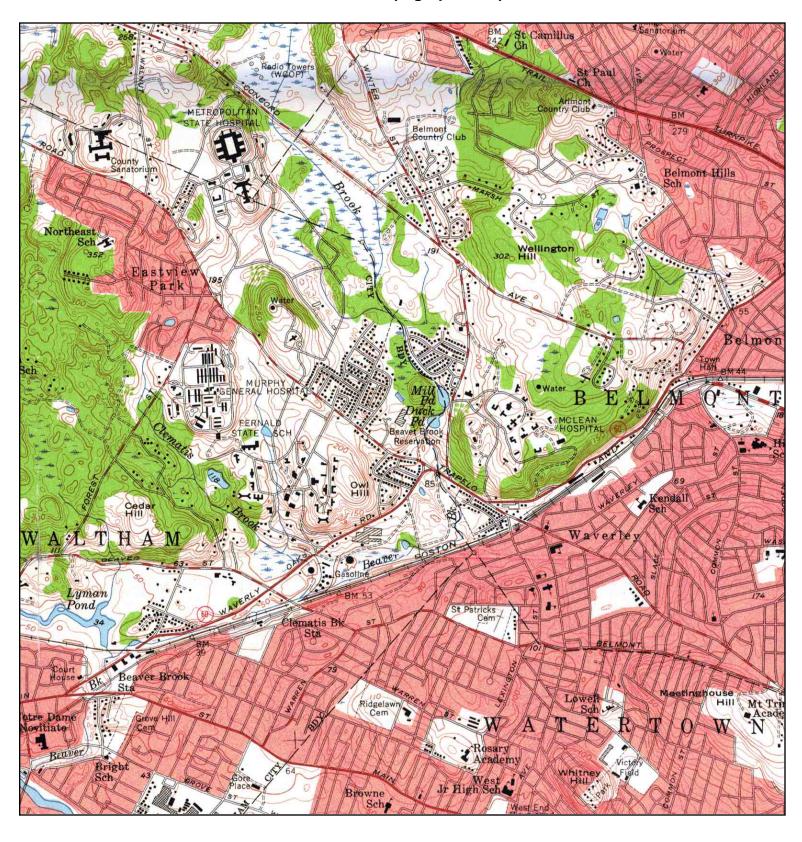

Waltham, MA 02452

LAT/LONG: 42.3915 / 71.2068

CLIENT: TechLaw, Inc.
CONTACT: Melanie Littman
INQUIRY#: 2508314.4

TARGET QUAD

NAME: LEXINGTON

MAP YEAR: 1971

SERIES: 7.5 SCALE: 1:25000 SITE NAME: Fernald Development

Center

ADDRESS: 200 Trapelo Road

Waltham, MA 02452

LAT/LONG: 42.3915 / 71.2068

CLIENT: TechLaw, Inc.
CONTACT: Melanie Littman
INQUIRY#: 2508314.4

TARGET QUAD

NAME: BOSTON NORTH

MAP YEAR: 1985