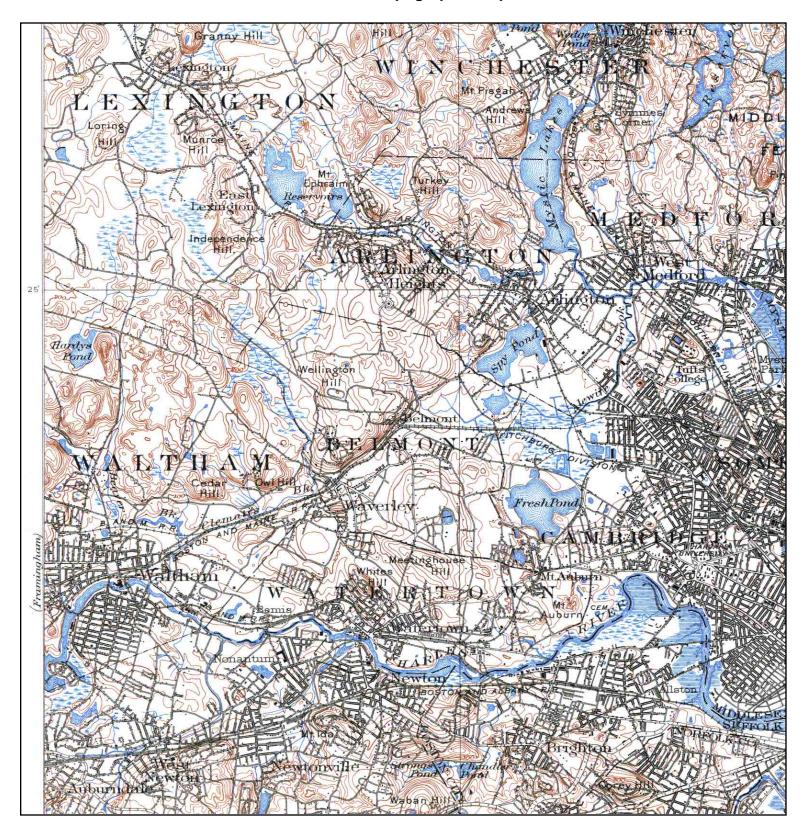

TARGET QUAD

NAME: LEXINGTON

MAP YEAR: 1947

SERIES: 7.5 SCALE: 1:25000 SITE NAME: Fernald Development

Center

ADDRESS: 200 Trapelo Road

LAT/LONG:

Waltham, MA 02452 42.3915 / 71.2068 CLIENT: TechLaw, Inc.
CONTACT: Melanie Littman
INQUIRY#: 2508314.4
RESEARCH DATE: 06/01/2009