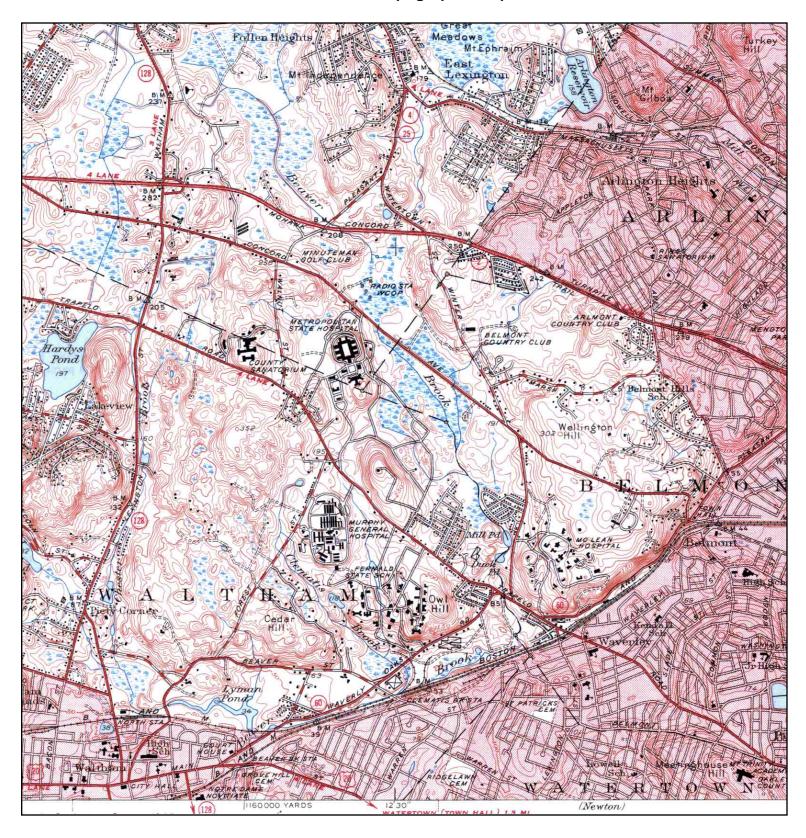

Waltham, MA 02452

LAT/LONG: 42.3915 / 71.2068

CLIENT: TechLaw, Inc.
CONTACT: Melanie Littman
INQUIRY#: 2508314.4

TARGET QUAD

NAME: LEXINGTON

MAP YEAR: 1971

SERIES: 7.5 SCALE: 1:25000 SITE NAME: Fernald Development

Center

ADDRESS: 200 Trapelo Road

Waltham, MA 02452

LAT/LONG: 42.3915 / 71.2068

CLIENT: TechLaw, Inc.
CONTACT: Melanie Littman
INQUIRY#: 2508314.4

TARGET QUAD

NAME: BOSTON NORTH

MAP YEAR: 1985