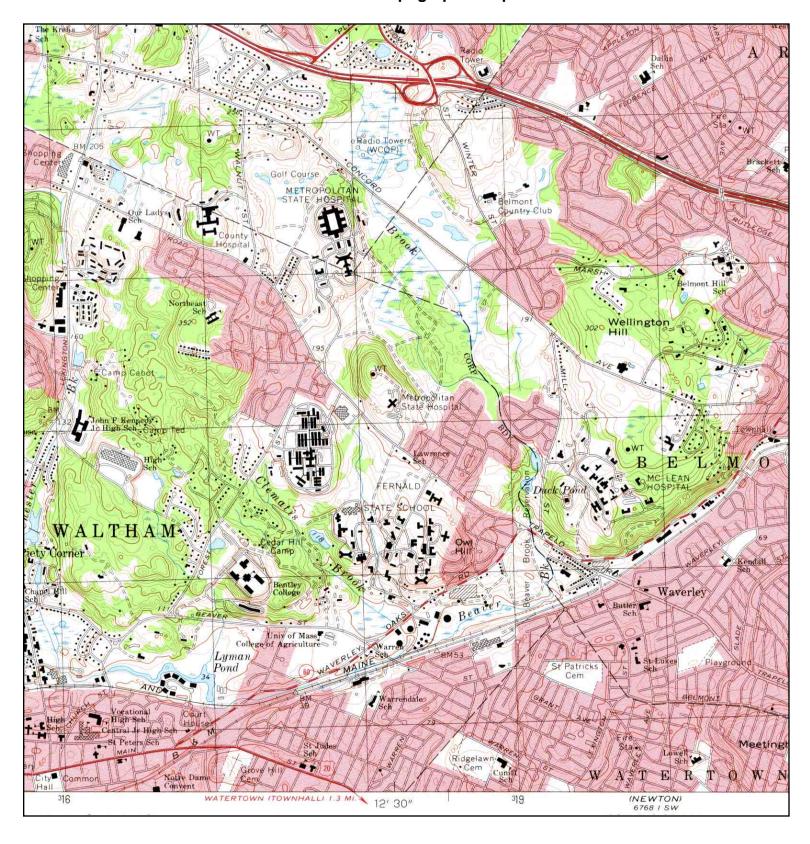

TARGET QUAD

NAME: LEXINGTON

MAP YEAR: 1947

SERIES: 7.5 SCALE: 1:25000 SITE NAME: Fernald Development

Center

ADDRESS: 200 Trapelo Road

LAT/LONG:

Waltham, MA 02452 42.3915 / 71.2068 CLIENT: TechLaw, Inc.
CONTACT: Melanie Littman
INQUIRY#: 2508314.4
RESEARCH DATE: 06/01/2009