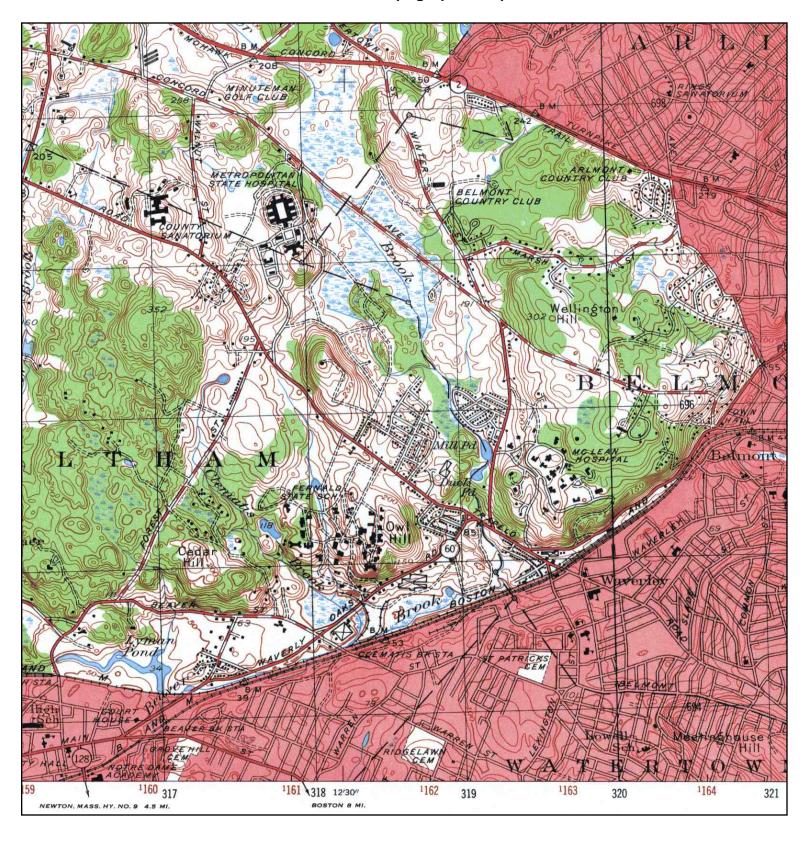

N M TARGET QUAD

NAME: LEXINGTON

MAP YEAR: 1956

SERIES: 7.5 SCALE: 1:24000 SITE NAME: Fernald Development

Center

ADDRESS: 200 Trapelo Road

Waltham, MA 02452

LAT/LONG: 42.3915 / 71.2068