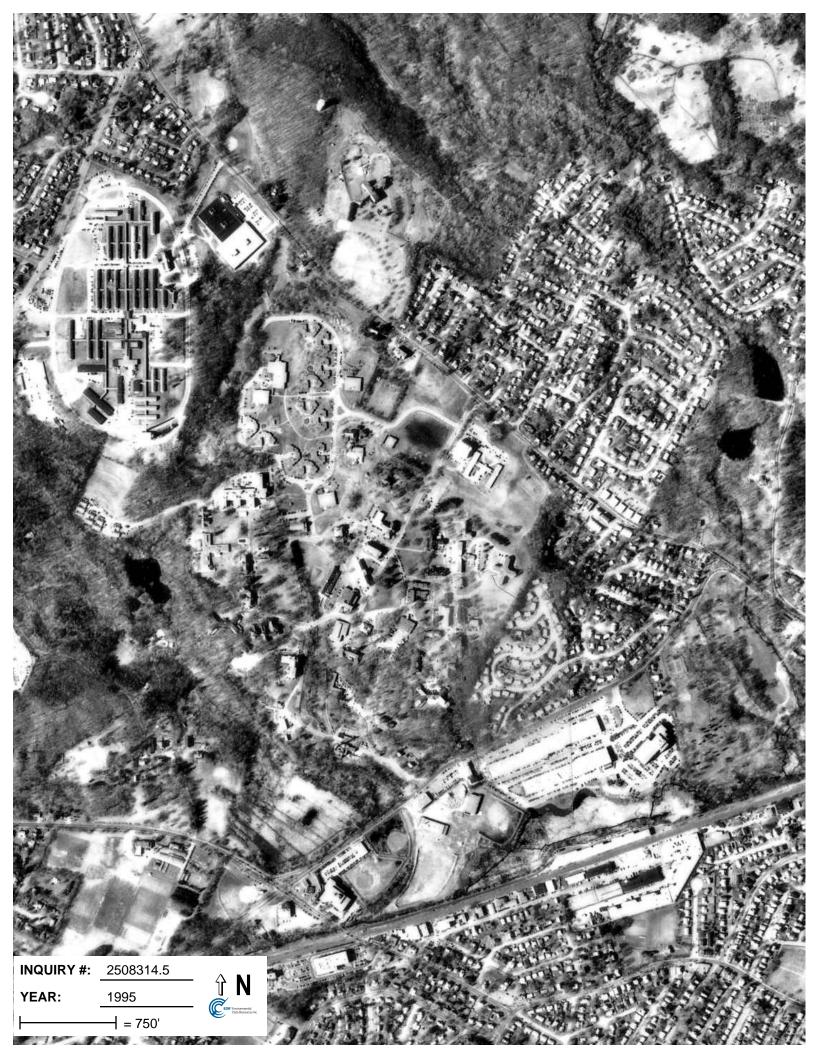

## **Target Property:**

200 Trapelo Road Waltham, MA 02452

| <u>Year</u> | <u>Scale</u>                       | <u>Details</u>                                     | <u>Source</u> |
|-------------|------------------------------------|----------------------------------------------------|---------------|
| 1938        | Aerial Photograph. Scale: 1"=500'  | Panel #: 2442071-D2/Flight Date: December 15, 1938 | EDR           |
| 1955        | Aerial Photograph. Scale: 1"=750'  | Panel #: 2442071-D2/Flight Date: December 01, 1955 | EDR           |
| 1960        | Aerial Photograph. Scale: 1"=1000' | Panel #: 2442071-D2/Flight Date: May 26, 1960      | EDR           |
| 1978        | Aerial Photograph. Scale: 1"=750'  | Panel #: 2442071-D2/Flight Date: April 23, 1978    | EDR           |
| 1980        | Aerial Photograph. Scale: 1"=750'  | Panel #: 2442071-D2/Flight Date: October 10, 1980  | EDR           |
| 1987        | Aerial Photograph. Scale: 1"=1000' | Panel #: 2442071-D2/Flight Date: April 27, 1987    | EDR           |
| 1995        | Aerial Photograph. Scale: 1"=750'  | Panel #: 2442071-D2/Flight Date: March 29, 1995    | EDR           |
| 2006        | Aerial Photograph. Scale: 1"=501'  | Flight Year: 2006                                  | EDR           |