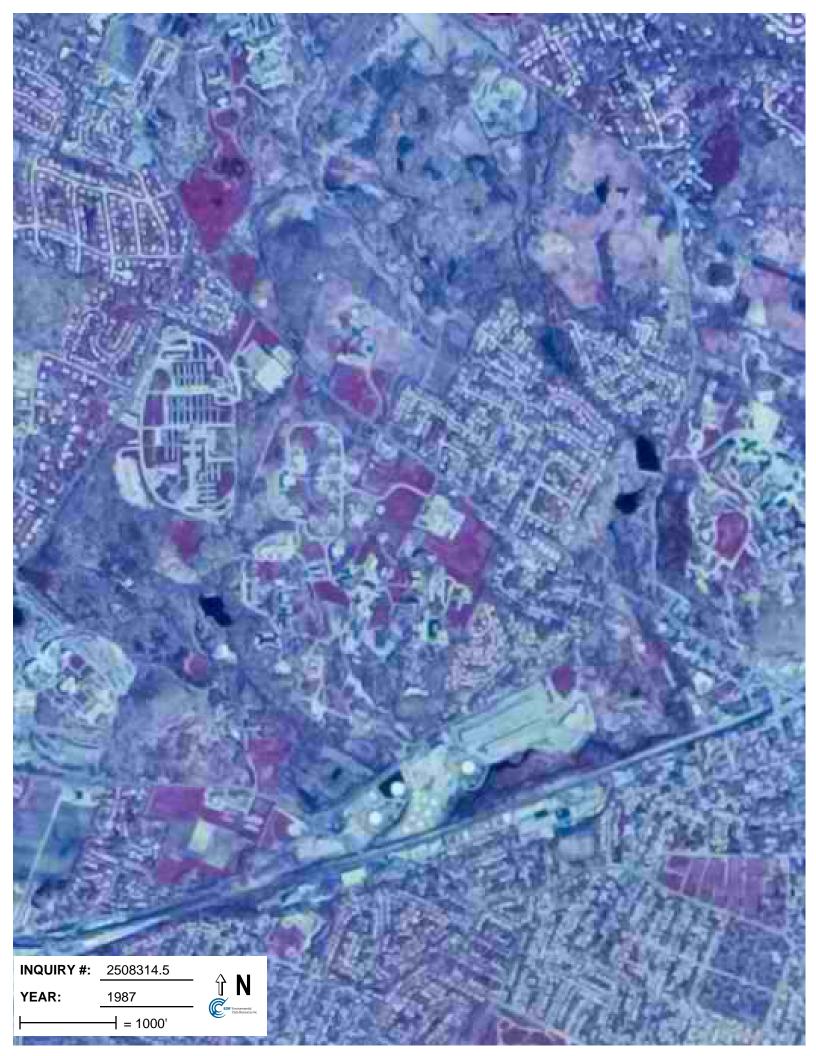

## **Target Property:**

200 Trapelo Road Waltham, MA 02452

| <u>Year</u> | <u>Scale</u>                       | <u>Details</u>                                     | <u>Source</u> |
|-------------|------------------------------------|----------------------------------------------------|---------------|
| 1938        | Aerial Photograph. Scale: 1"=500'  | Panel #: 2442071-D2/Flight Date: December 15, 1938 | EDR           |
| 1955        | Aerial Photograph. Scale: 1"=750'  | Panel #: 2442071-D2/Flight Date: December 01, 1955 | EDR           |
| 1960        | Aerial Photograph. Scale: 1"=1000' | Panel #: 2442071-D2/Flight Date: May 26, 1960      | EDR           |
| 1978        | Aerial Photograph. Scale: 1"=750'  | Panel #: 2442071-D2/Flight Date: April 23, 1978    | EDR           |
| 1980        | Aerial Photograph. Scale: 1"=750'  | Panel #: 2442071-D2/Flight Date: October 10, 1980  | EDR           |
| 1987        | Aerial Photograph. Scale: 1"=1000' | Panel #: 2442071-D2/Flight Date: April 27, 1987    | EDR           |
| 1995        | Aerial Photograph. Scale: 1"=750'  | Panel #: 2442071-D2/Flight Date: March 29, 1995    | EDR           |
| 2006        | Aerial Photograph. Scale: 1"=501'  | Flight Year: 2006                                  | EDR           |