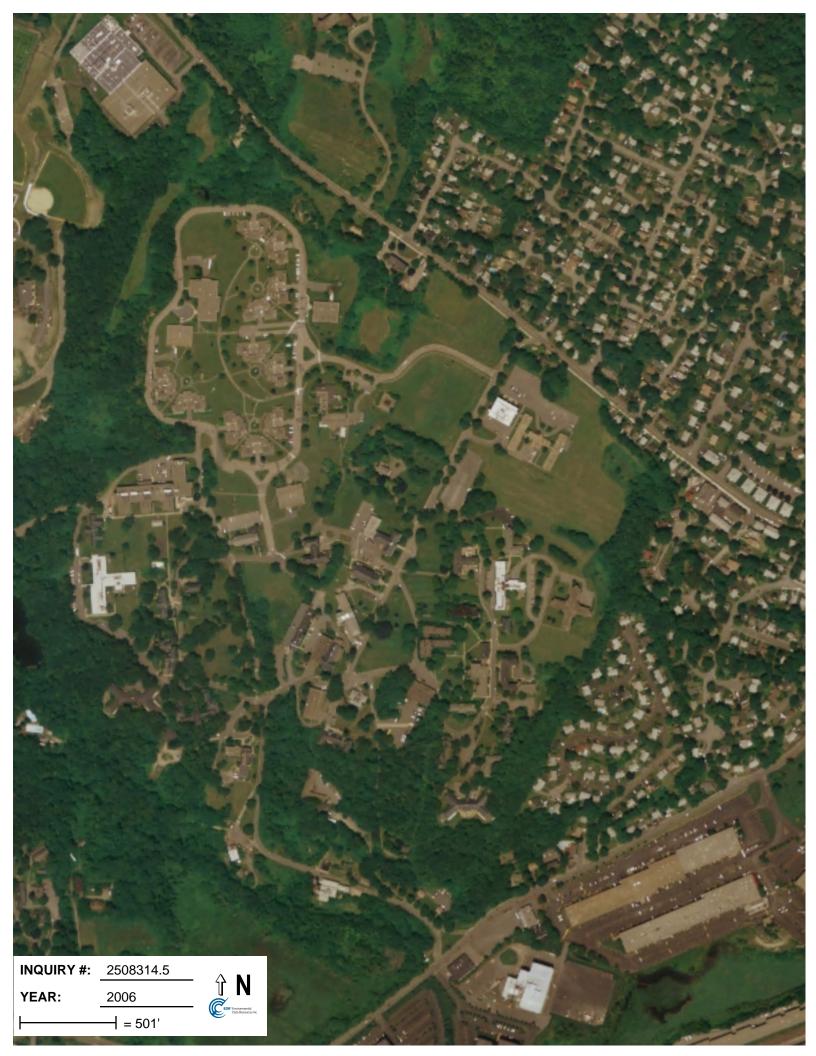

## **Target Property:**

200 Trapelo Road Waltham, MA 02452

| <u>Year</u> | <u>Scale</u>                       | <u>Details</u>                                     | <u>Source</u> |
|-------------|------------------------------------|----------------------------------------------------|---------------|
| 1938        | Aerial Photograph. Scale: 1"=500'  | Panel #: 2442071-D2/Flight Date: December 15, 1938 | EDR           |
| 1955        | Aerial Photograph. Scale: 1"=750'  | Panel #: 2442071-D2/Flight Date: December 01, 1955 | EDR           |
| 1960        | Aerial Photograph. Scale: 1"=1000' | Panel #: 2442071-D2/Flight Date: May 26, 1960      | EDR           |
| 1978        | Aerial Photograph. Scale: 1"=750'  | Panel #: 2442071-D2/Flight Date: April 23, 1978    | EDR           |
| 1980        | Aerial Photograph. Scale: 1"=750'  | Panel #: 2442071-D2/Flight Date: October 10, 1980  | EDR           |
| 1987        | Aerial Photograph. Scale: 1"=1000' | Panel #: 2442071-D2/Flight Date: April 27, 1987    | EDR           |
| 1995        | Aerial Photograph. Scale: 1"=750'  | Panel #: 2442071-D2/Flight Date: March 29, 1995    | EDR           |
| 2006        | Aerial Photograph. Scale: 1"=501'  | Flight Year: 2006                                  | EDR           |