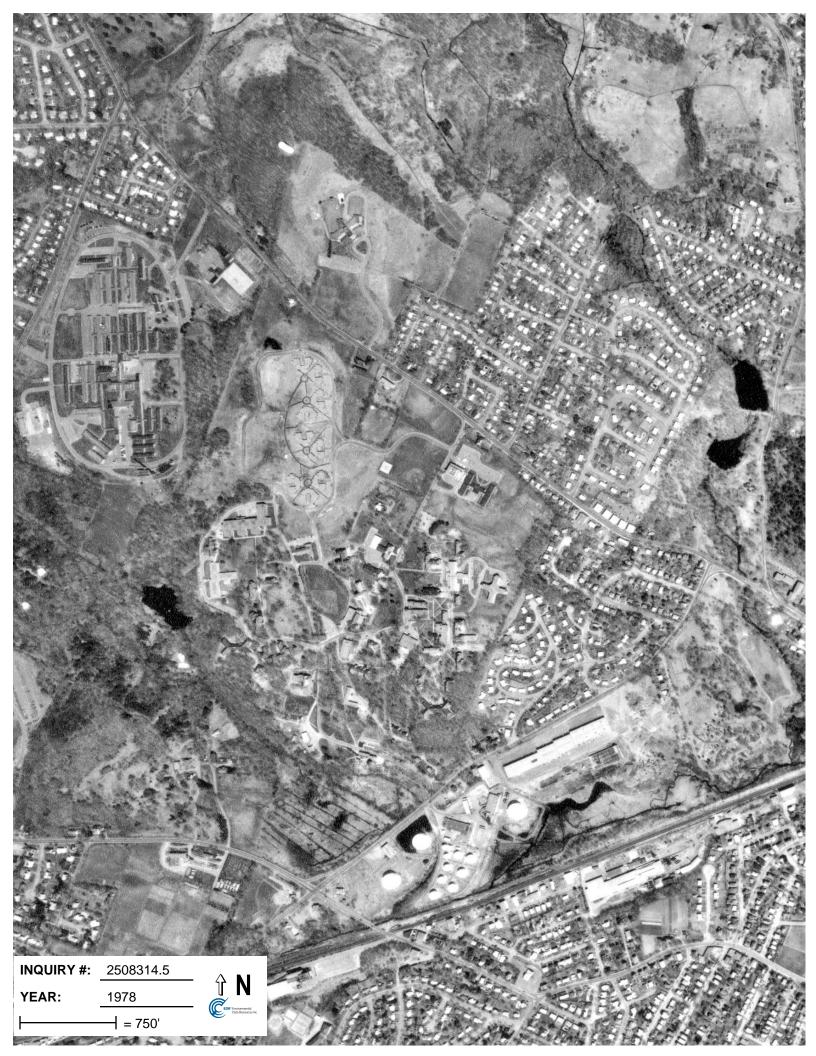

## **Target Property:**

200 Trapelo Road Waltham, MA 02452

| <u>Year</u> | <u>Scale</u>                       | <u>Details</u>                                     | <u>Source</u> |
|-------------|------------------------------------|----------------------------------------------------|---------------|
| 1938        | Aerial Photograph. Scale: 1"=500'  | Panel #: 2442071-D2/Flight Date: December 15, 1938 | EDR           |
| 1955        | Aerial Photograph. Scale: 1"=750'  | Panel #: 2442071-D2/Flight Date: December 01, 1955 | EDR           |
| 1960        | Aerial Photograph. Scale: 1"=1000' | Panel #: 2442071-D2/Flight Date: May 26, 1960      | EDR           |
| 1978        | Aerial Photograph. Scale: 1"=750'  | Panel #: 2442071-D2/Flight Date: April 23, 1978    | EDR           |
| 1980        | Aerial Photograph. Scale: 1"=750'  | Panel #: 2442071-D2/Flight Date: October 10, 1980  | EDR           |
| 1987        | Aerial Photograph. Scale: 1"=1000' | Panel #: 2442071-D2/Flight Date: April 27, 1987    | EDR           |
| 1995        | Aerial Photograph. Scale: 1"=750'  | Panel #: 2442071-D2/Flight Date: March 29, 1995    | EDR           |
| 2006        | Aerial Photograph. Scale: 1"=501'  | Flight Year: 2006                                  | EDR           |