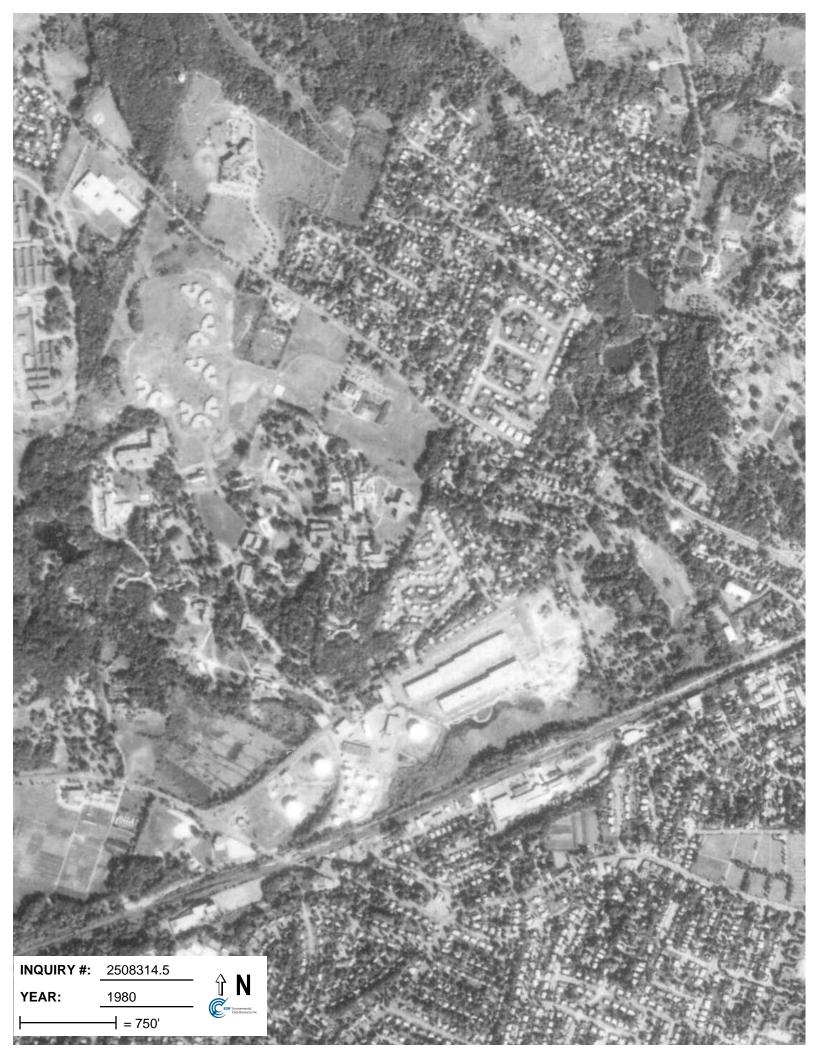

## **Target Property:**

200 Trapelo Road Waltham, MA 02452

| <u>Year</u> | <u>Scale</u>                       | <u>Details</u>                                     | <u>Source</u> |
|-------------|------------------------------------|----------------------------------------------------|---------------|
| 1938        | Aerial Photograph. Scale: 1"=500'  | Panel #: 2442071-D2/Flight Date: December 15, 1938 | EDR           |
| 1955        | Aerial Photograph. Scale: 1"=750'  | Panel #: 2442071-D2/Flight Date: December 01, 1955 | EDR           |
| 1960        | Aerial Photograph. Scale: 1"=1000' | Panel #: 2442071-D2/Flight Date: May 26, 1960      | EDR           |
| 1978        | Aerial Photograph. Scale: 1"=750'  | Panel #: 2442071-D2/Flight Date: April 23, 1978    | EDR           |
| 1980        | Aerial Photograph. Scale: 1"=750'  | Panel #: 2442071-D2/Flight Date: October 10, 1980  | EDR           |
| 1987        | Aerial Photograph. Scale: 1"=1000' | Panel #: 2442071-D2/Flight Date: April 27, 1987    | EDR           |
| 1995        | Aerial Photograph. Scale: 1"=750'  | Panel #: 2442071-D2/Flight Date: March 29, 1995    | EDR           |
| 2006        | Aerial Photograph. Scale: 1"=501'  | Flight Year: 2006                                  | EDR           |