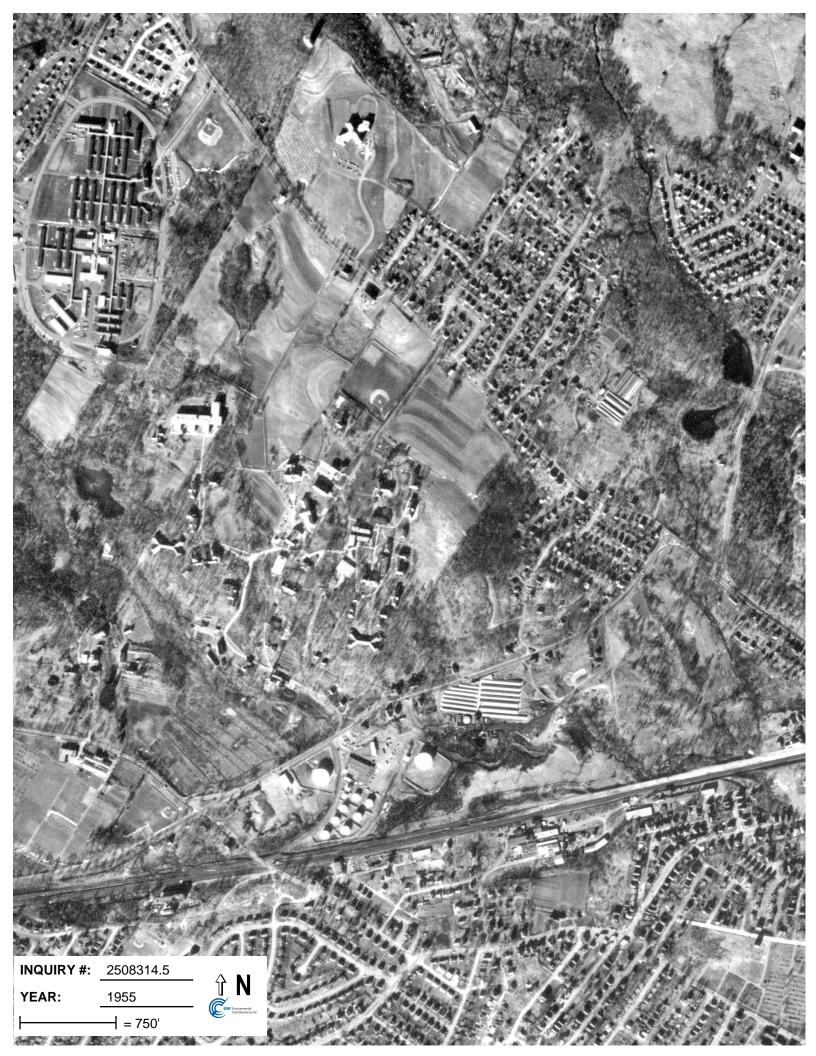

## **Target Property:**

200 Trapelo Road Waltham, MA 02452

| <u>Year</u> | <u>Scale</u>                       | <u>Details</u>                                     | <u>Source</u> |
|-------------|------------------------------------|----------------------------------------------------|---------------|
| 1938        | Aerial Photograph. Scale: 1"=500'  | Panel #: 2442071-D2/Flight Date: December 15, 1938 | EDR           |
| 1955        | Aerial Photograph. Scale: 1"=750'  | Panel #: 2442071-D2/Flight Date: December 01, 1955 | EDR           |
| 1960        | Aerial Photograph. Scale: 1"=1000' | Panel #: 2442071-D2/Flight Date: May 26, 1960      | EDR           |
| 1978        | Aerial Photograph. Scale: 1"=750'  | Panel #: 2442071-D2/Flight Date: April 23, 1978    | EDR           |
| 1980        | Aerial Photograph. Scale: 1"=750'  | Panel #: 2442071-D2/Flight Date: October 10, 1980  | EDR           |
| 1987        | Aerial Photograph. Scale: 1"=1000' | Panel #: 2442071-D2/Flight Date: April 27, 1987    | EDR           |
| 1995        | Aerial Photograph. Scale: 1"=750'  | Panel #: 2442071-D2/Flight Date: March 29, 1995    | EDR           |
| 2006        | Aerial Photograph. Scale: 1"=501'  | Flight Year: 2006                                  | EDR           |