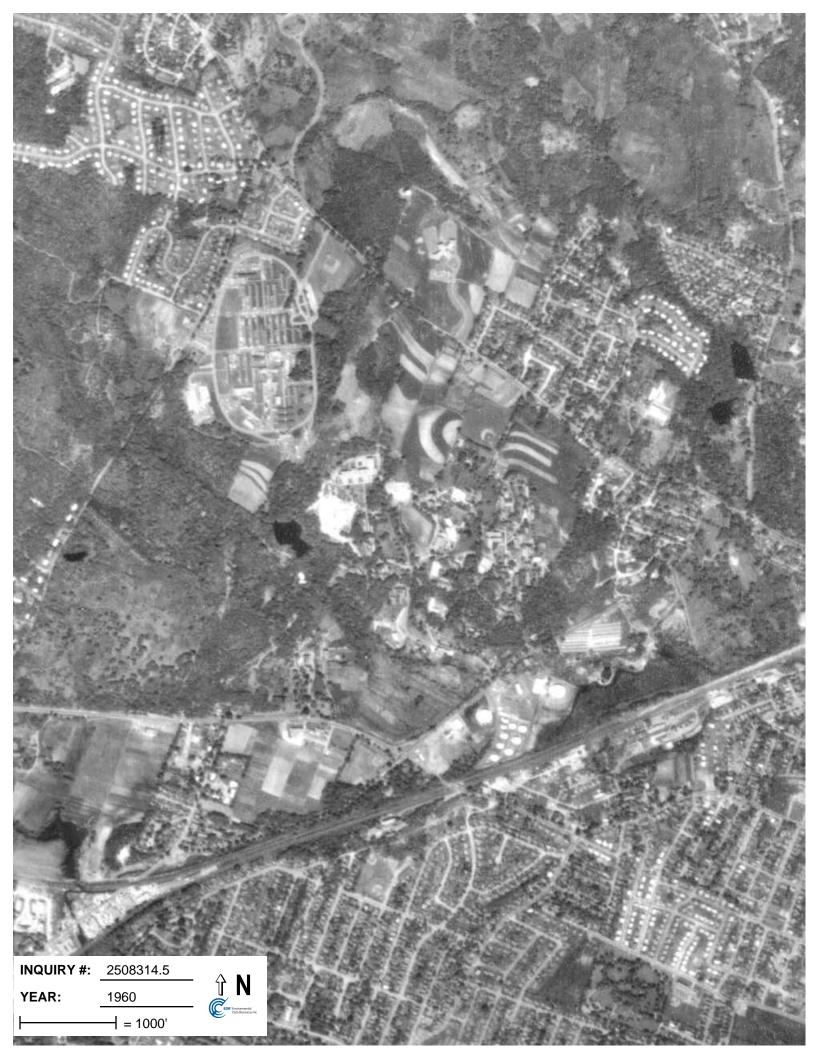

## **Target Property:**

200 Trapelo Road Waltham, MA 02452

| <u>Year</u> | <u>Scale</u>                       | <u>Details</u>                                     | <u>Source</u> |
|-------------|------------------------------------|----------------------------------------------------|---------------|
| 1938        | Aerial Photograph. Scale: 1"=500'  | Panel #: 2442071-D2/Flight Date: December 15, 1938 | EDR           |
| 1955        | Aerial Photograph. Scale: 1"=750'  | Panel #: 2442071-D2/Flight Date: December 01, 1955 | EDR           |
| 1960        | Aerial Photograph. Scale: 1"=1000' | Panel #: 2442071-D2/Flight Date: May 26, 1960      | EDR           |
| 1978        | Aerial Photograph. Scale: 1"=750'  | Panel #: 2442071-D2/Flight Date: April 23, 1978    | EDR           |
| 1980        | Aerial Photograph. Scale: 1"=750'  | Panel #: 2442071-D2/Flight Date: October 10, 1980  | EDR           |
| 1987        | Aerial Photograph. Scale: 1"=1000' | Panel #: 2442071-D2/Flight Date: April 27, 1987    | EDR           |
| 1995        | Aerial Photograph. Scale: 1"=750'  | Panel #: 2442071-D2/Flight Date: March 29, 1995    | EDR           |
| 2006        | Aerial Photograph. Scale: 1"=501'  | Flight Year: 2006                                  | EDR           |