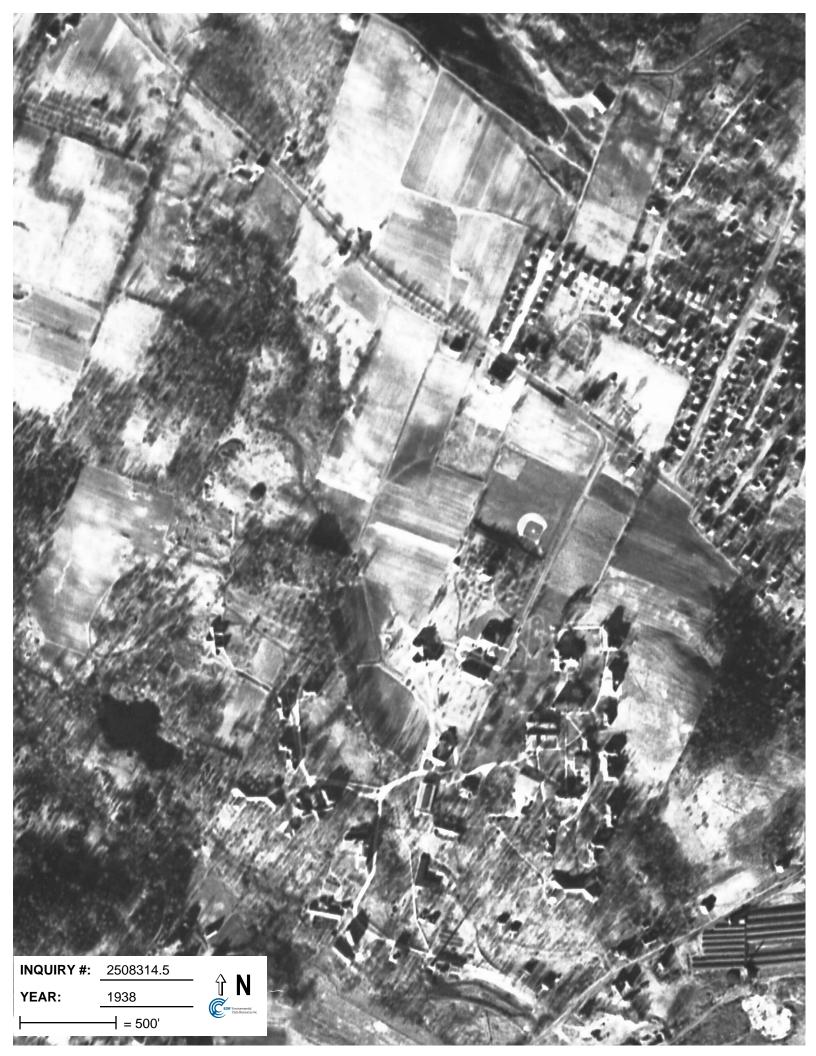

## **Target Property:**

200 Trapelo Road Waltham, MA 02452

| <u>Year</u> | <u>Scale</u>                       | <u>Details</u>                                     | <u>Source</u> |
|-------------|------------------------------------|----------------------------------------------------|---------------|
| 1938        | Aerial Photograph. Scale: 1"=500'  | Panel #: 2442071-D2/Flight Date: December 15, 1938 | EDR           |
| 1955        | Aerial Photograph. Scale: 1"=750'  | Panel #: 2442071-D2/Flight Date: December 01, 1955 | EDR           |
| 1960        | Aerial Photograph. Scale: 1"=1000' | Panel #: 2442071-D2/Flight Date: May 26, 1960      | EDR           |
| 1978        | Aerial Photograph. Scale: 1"=750'  | Panel #: 2442071-D2/Flight Date: April 23, 1978    | EDR           |
| 1980        | Aerial Photograph. Scale: 1"=750'  | Panel #: 2442071-D2/Flight Date: October 10, 1980  | EDR           |
| 1987        | Aerial Photograph. Scale: 1"=1000' | Panel #: 2442071-D2/Flight Date: April 27, 1987    | EDR           |
| 1995        | Aerial Photograph. Scale: 1"=750'  | Panel #: 2442071-D2/Flight Date: March 29, 1995    | EDR           |
| 2006        | Aerial Photograph. Scale: 1"=501'  | Flight Year: 2006                                  | EDR           |