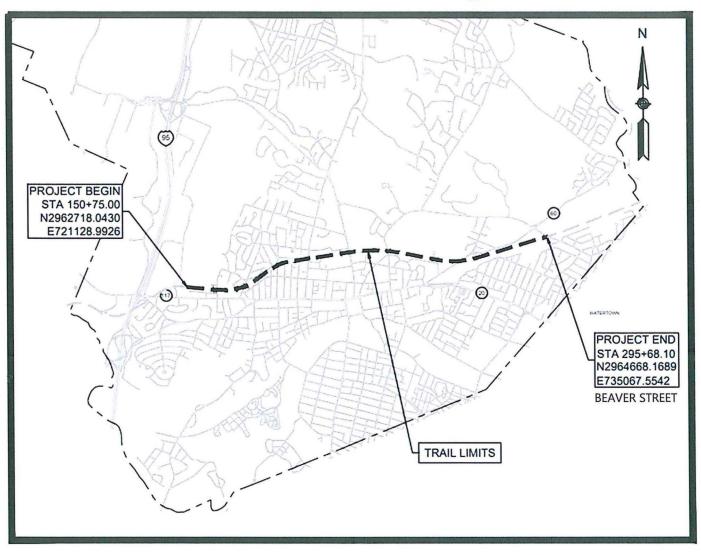

# **CITY OF WALTHAM**

## Fiscal Year 2023 Budget



Waltham Wayside Rail Trail

|                                      | FY 2020                | FY 2021             |               | FY 2022                                |                                             |                       | FY 2                 | 023                       |                     |
|--------------------------------------|------------------------|---------------------|---------------|----------------------------------------|---------------------------------------------|-----------------------|----------------------|---------------------------|---------------------|
|                                      | Actual<br>Expenditures | Actual Expenditures | Budget        | July - March<br>Actual<br>Expenditures | Estimated<br>Expenditures<br>Thru 6/30/2022 | Dep